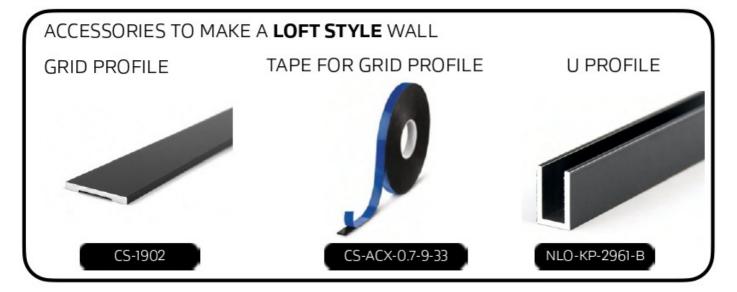

02-B



VER-SLIM-903-B

**CORNER STABILIZER** 





# FITTINGS FOR SHOWER BLACK SERIES

#### STABILIZERS TYPE 10x20



NTKSQ803-B



NTKSQ807-B



NTKSQ817-B



NTKSQ817B-B



NTKS1020-B



- 1000 MM
- 1500 MM



NTKSQ819-B



NTKSQ820-B



NTKSQ821-B



NTKSQ822B-B

STABILIZERS TYPE Ø19



NLO-KP-2721-B



NLO-KP-2724-B



NTK-TW011-B



NLO-KP-2728-B



- 1000 MM
- 1500 MM



NLO-KP-2726-B



NLO-KP-2723B-B





NLO-KP-S012P-2.1-6-B

DOOR STEP



NTFALL11-B



NTFA90-B



NTFA90L/R-B



NTFA180L/R-B

### FITTINGS FOR SHOWER BLACK **SERIES**

#### SEALS FOR 8 MM GLASS











NLO-KP-2900-B

NLO-KP-2902-B

NLO-KP-2905S-B

NLO-KP-2905-B

NLO-KP-2906-B

PROFILE WAL-SEAL





NLO-KP-2910-B

NLO-KP-2913-B

NLO-KP-2909-B

NG-NFK-B









NLO-KP-2961-10-B



NLO-KP-3000-B



NLO-KP-3500-B



# FITTINGS FOR SHOWER BLACK SERIES

#### DOOR HANDLE / KNOBS



**SLIDING SYSTEM S003** 



NLO-DP02-S002-2000-B

NLO-DP02-S002-3-B

SLIDING SYSTEM S002

### **CONTACTS**





- MiiA Rakennus Oy, Akerlundinkatu 11A, 33100 Tampere
- Open: by appointment
- Call center daily from 9:00 to 22:00



### FITTINGS FOR SHOWER BLACK SERIES