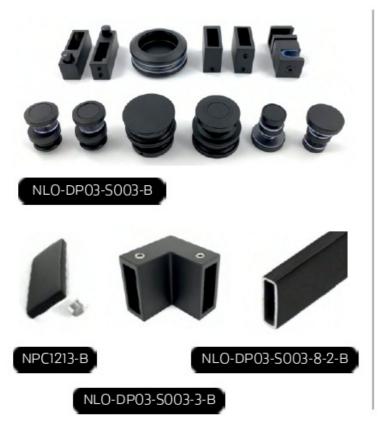

#### DOOR HANDLE / KNOBS

**SLIDING SYSTEM S003** 

NLO-DP02-S002-2000-B

NLO-DP02-S002-3-B

SLIDING SYSTEM S002