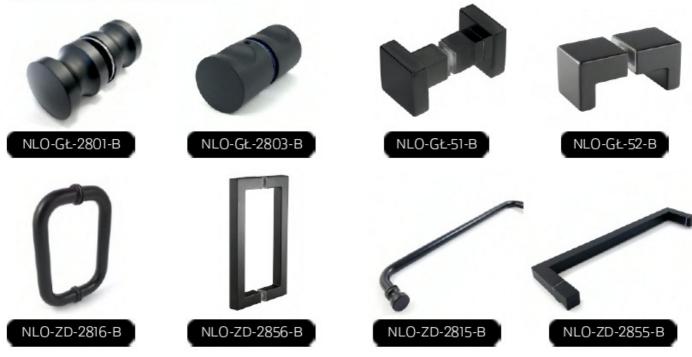

#### DOOR HANDLE / KNOBS

**SLIDING SYSTEM S003** 

NLO-DP02-S002-2000-B

NLO-DP02-S002-3-B

SLIDING SYSTEM S002