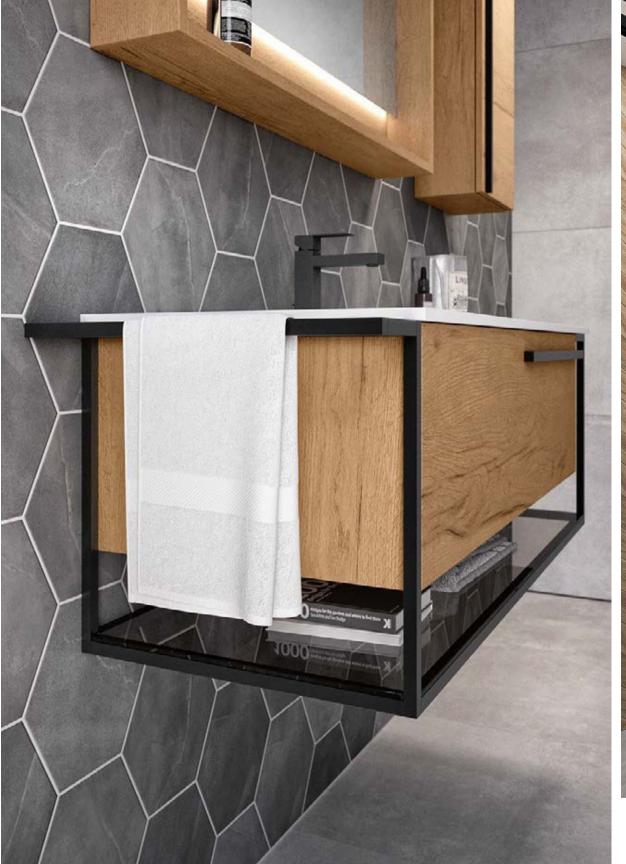

#### **Racking systems:**

- To the living room
- Kitchen
- For bathrooms
- Suspended
- Shelf fixing

INSPIRATIONAL SAMPLES

INSPIRATIONAL SAMPLES

INSPIRATIONAL SAMPLES