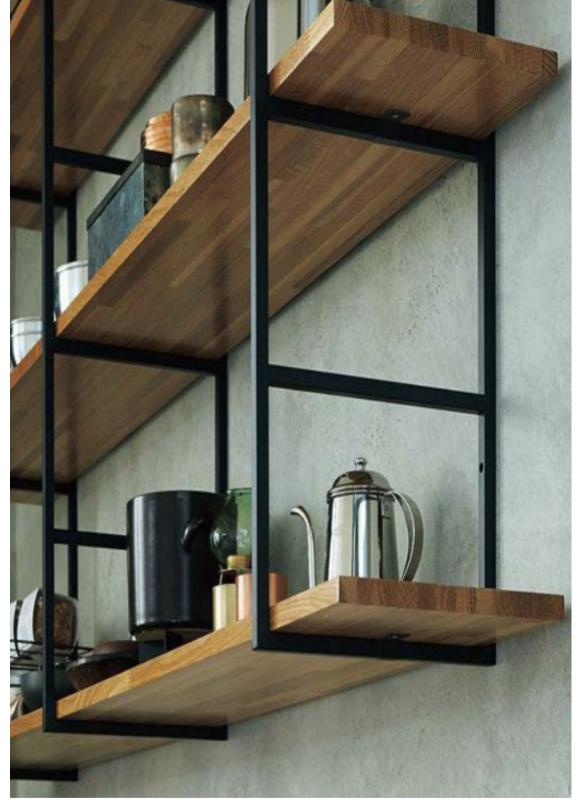

#### **Racking systems:**

- To the living room
- Kitchen
- For bathrooms
- Suspended
- Shelf fixing

INSPIRATIONAL SAMPLES

INSPIRATIONAL SAMPLES

INSPIRATIONAL SAMPLES