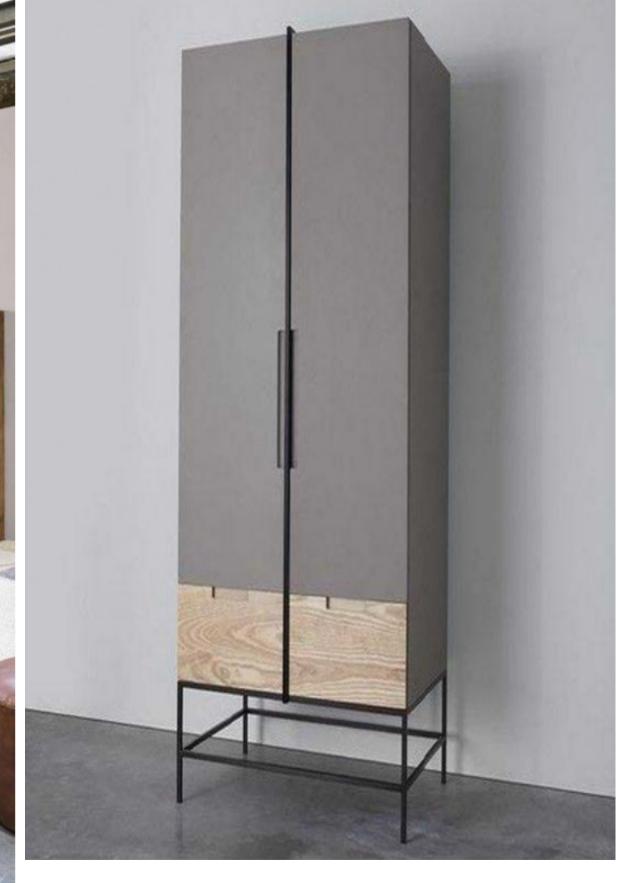

#### Wardrobe systems and furniture elements:

- Dressing rooms
- Hallways

INSPIRATIONAL SAMPLES

INSPIRATIONAL SAMPLES

INSPIRATIONAL SAMPLES