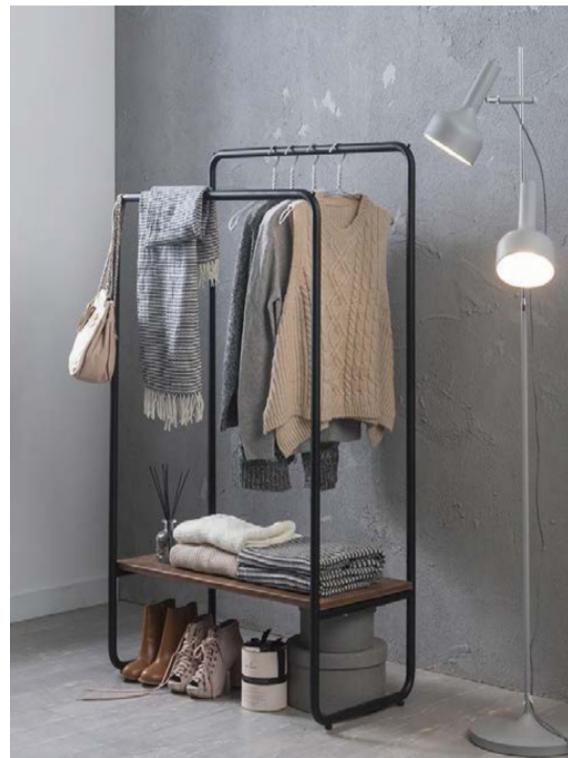

#### Wardrobe systems and furniture elements:

- Dressing rooms
- Hallways

INSPIRATIONAL SAMPLES

INSPIRATIONAL SAMPLES

INSPIRATIONAL SAMPLES