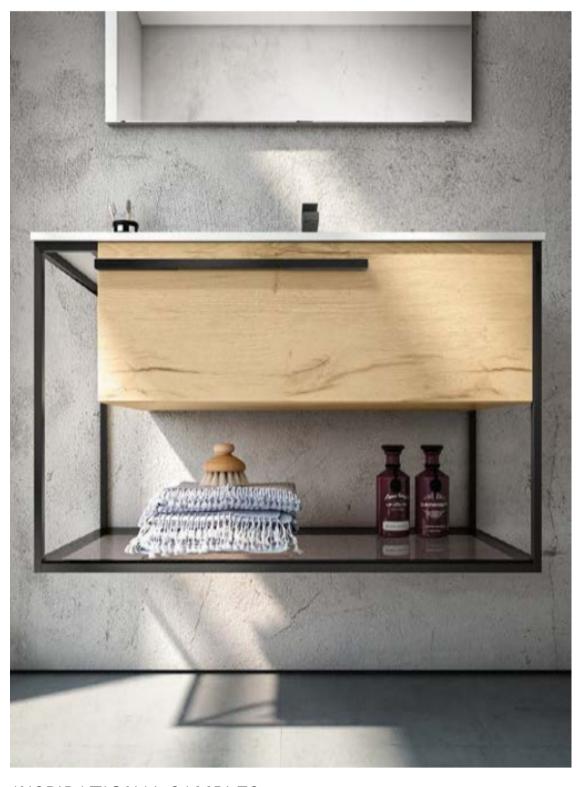

#### **Racking systems:**

- To the living room
- Kitchen
- For bathrooms
- Suspended
- Shelf fixing

INSPIRATIONAL SAMPLES

INSPIRATIONAL SAMPLES

INSPIRATIONAL SAMPLES