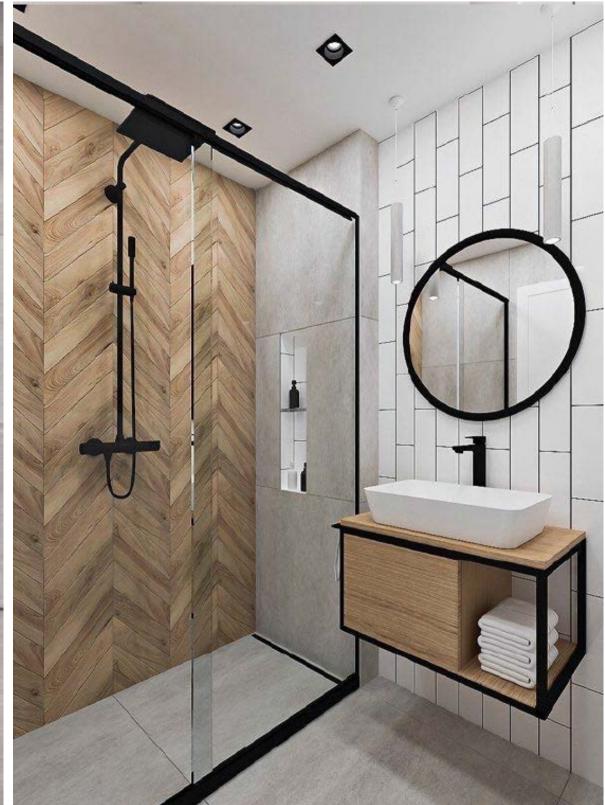

#### **Racking systems:**

- To the living room
- Kitchen
- For bathrooms
- Suspended
- Shelf fixing

INSPIRATIONAL SAMPLES

INSPIRATIONAL SAMPLES

INSPIRATIONAL SAMPLES