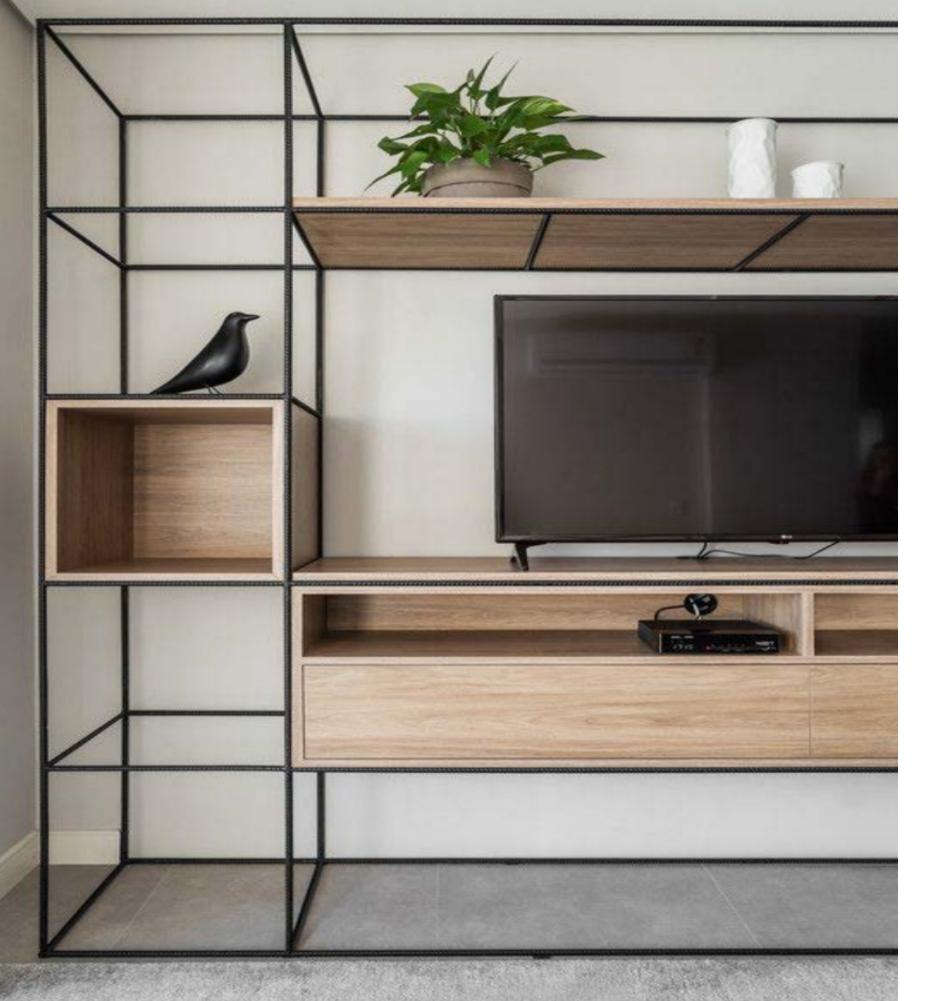

#### **Racking systems:**

- To the living room
- Kitchen
- For bathrooms
- Suspended
- Shelf fixing

INSPIRATIONAL SAMPLES

INSPIRATIONAL SAMPLES

INSPIRATIONAL SAMPLES