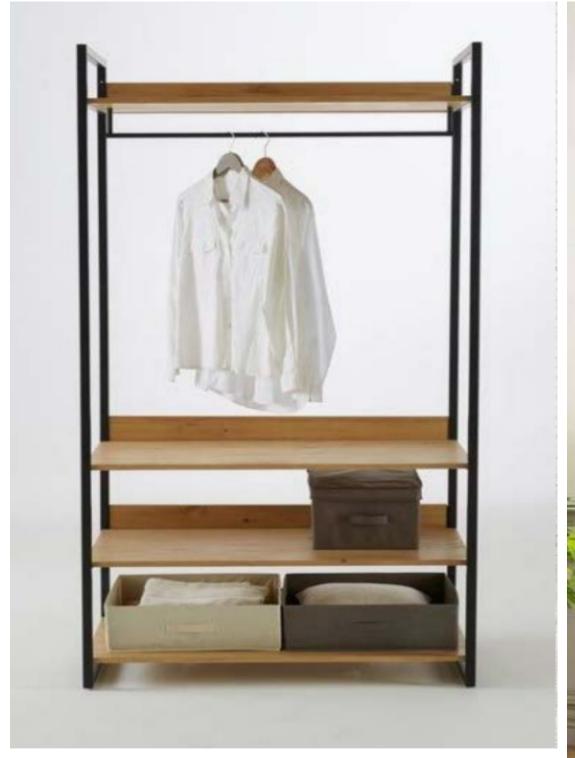

#### Wardrobe systems and furniture elements:

- Dressing rooms
- Hallways

INSPIRATIONAL SAMPLES

INSPIRATIONAL SAMPLES

INSPIRATIONAL SAMPLES