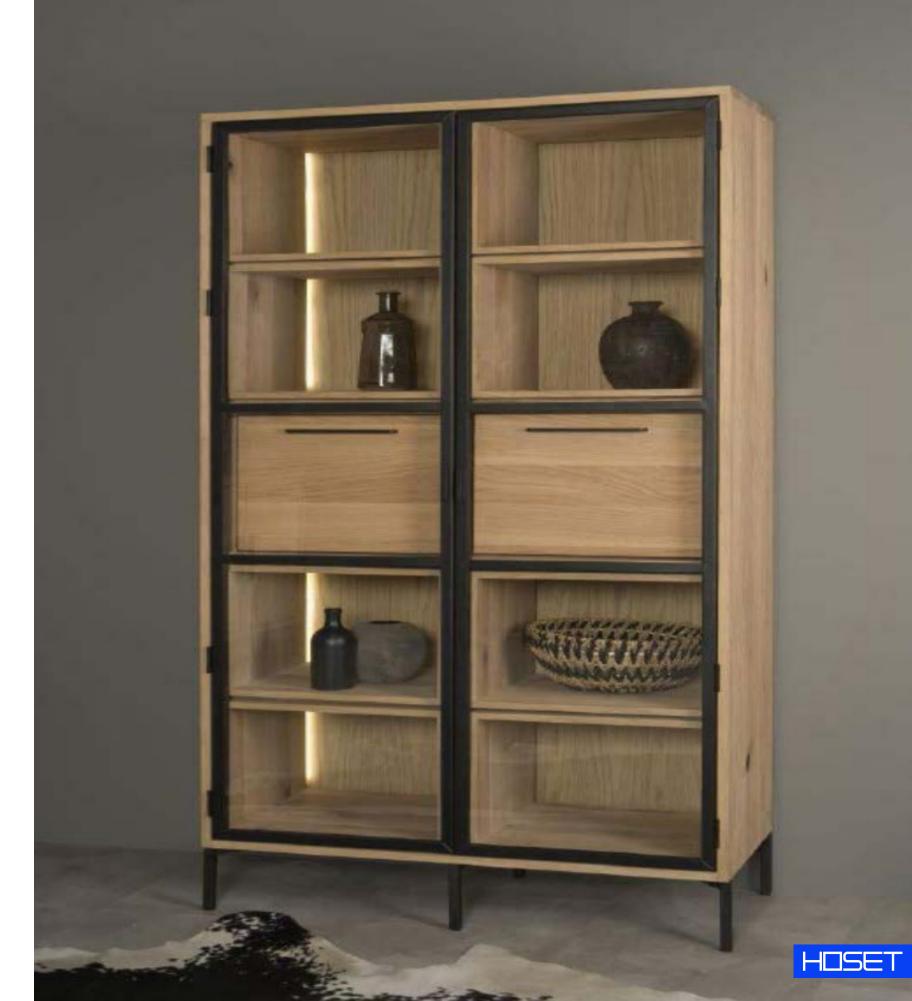

#### **Metal constructions for furniture:**

- Dressers, Pedestals, Cabinets
- Beds
- Upholstered furniture
- Chair, poufs, bar chair
- Public benches

INSPIRATIONAL SAMPLES

INSPIRATIONAL SAMPLES