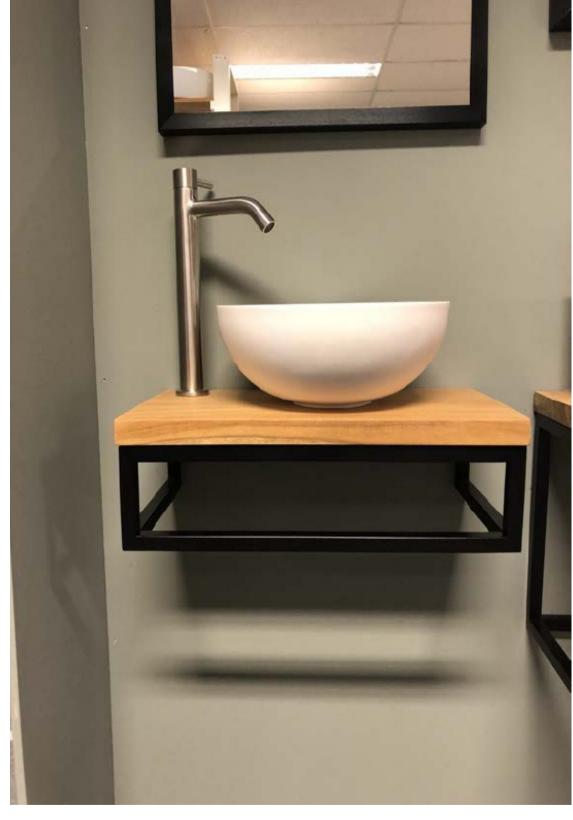

#### **Racking systems:**

- To the living room
- Kitchen
- For bathrooms
- Suspended
- Shelf fixing

INSPIRATIONAL SAMPLES

INSPIRATIONAL SAMPLES

INSPIRATIONAL SAMPLES