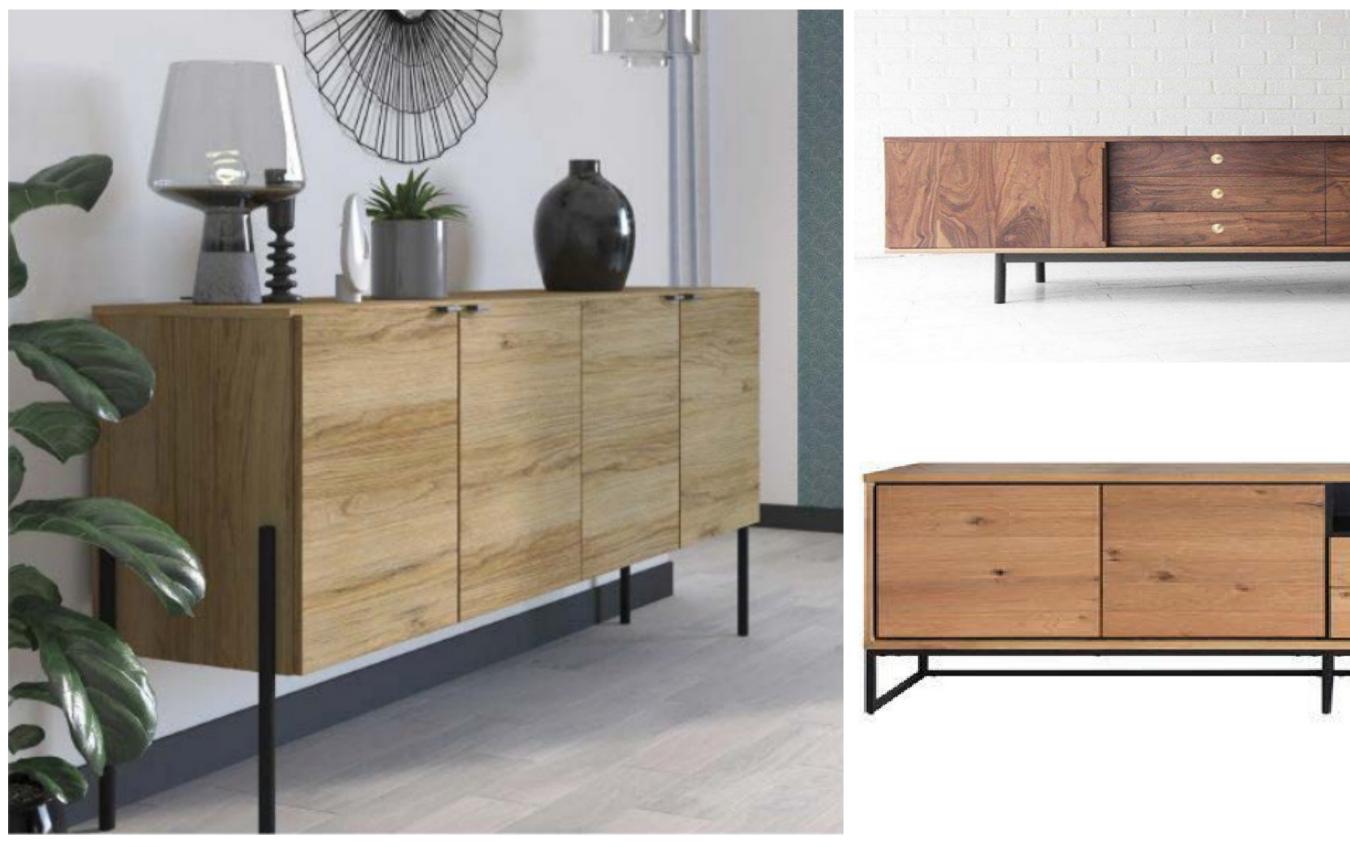

#### **Metal constructions for furniture:**

- Dressers, Pedestals, Cabinets
- Beds
- Upholstered furniture
- Chair, poufs, bar chair
- Public benches

INSPIRATIONAL SAMPLES

INSPIRATIONAL SAMPLES

INSPIRATIONAL SAMPLES

INSPIRATIONAL SAMPLES