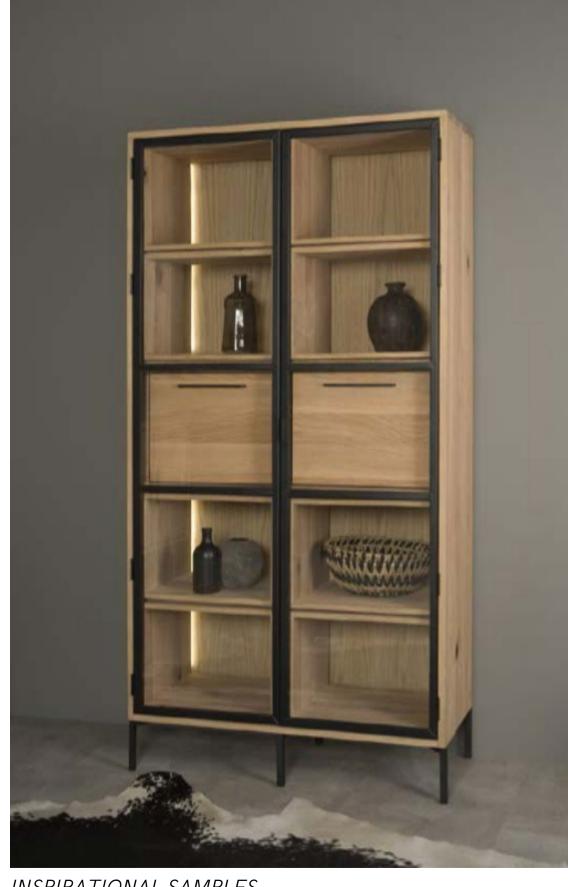

#### **Metal constructions for furniture:**

- Dressers, Pedestals, Cabinets
- Beds
- Upholstered furniture
- Chair, poufs, bar chair
- Public benches

INSPIRATIONAL SAMPLES

INSPIRATIONAL SAMPLES