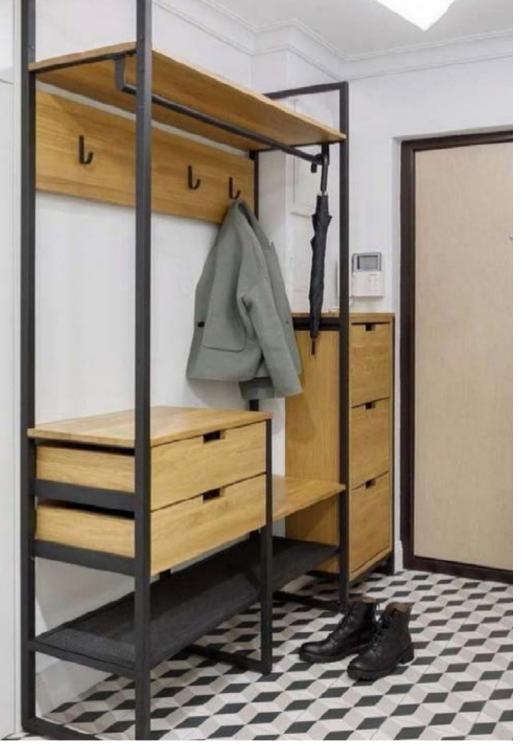

#### Wardrobe systems and furniture elements:

- Dressing rooms
- Hallways

INSPIRATIONAL SAMPLES

INSPIRATIONAL SAMPLES

INSPIRATIONAL SAMPLES