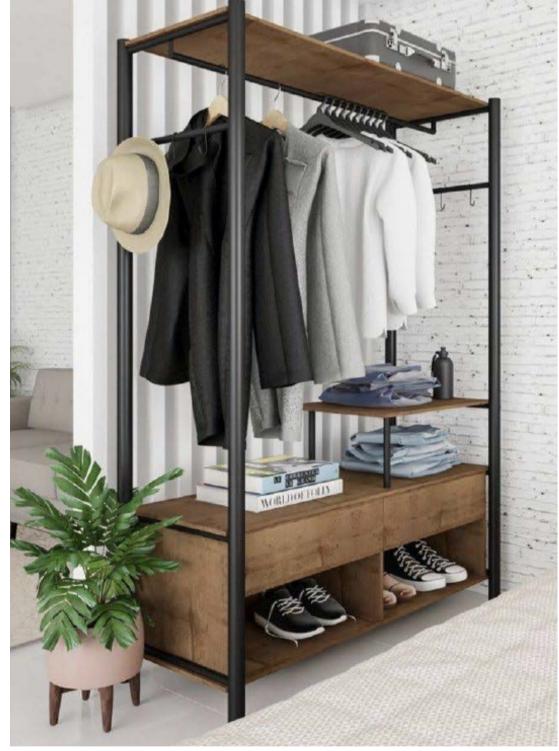

#### Wardrobe systems and furniture elements:

- Dressing rooms
- Hallways

INSPIRATIONAL SAMPLES

INSPIRATIONAL SAMPLES

INSPIRATIONAL SAMPLES