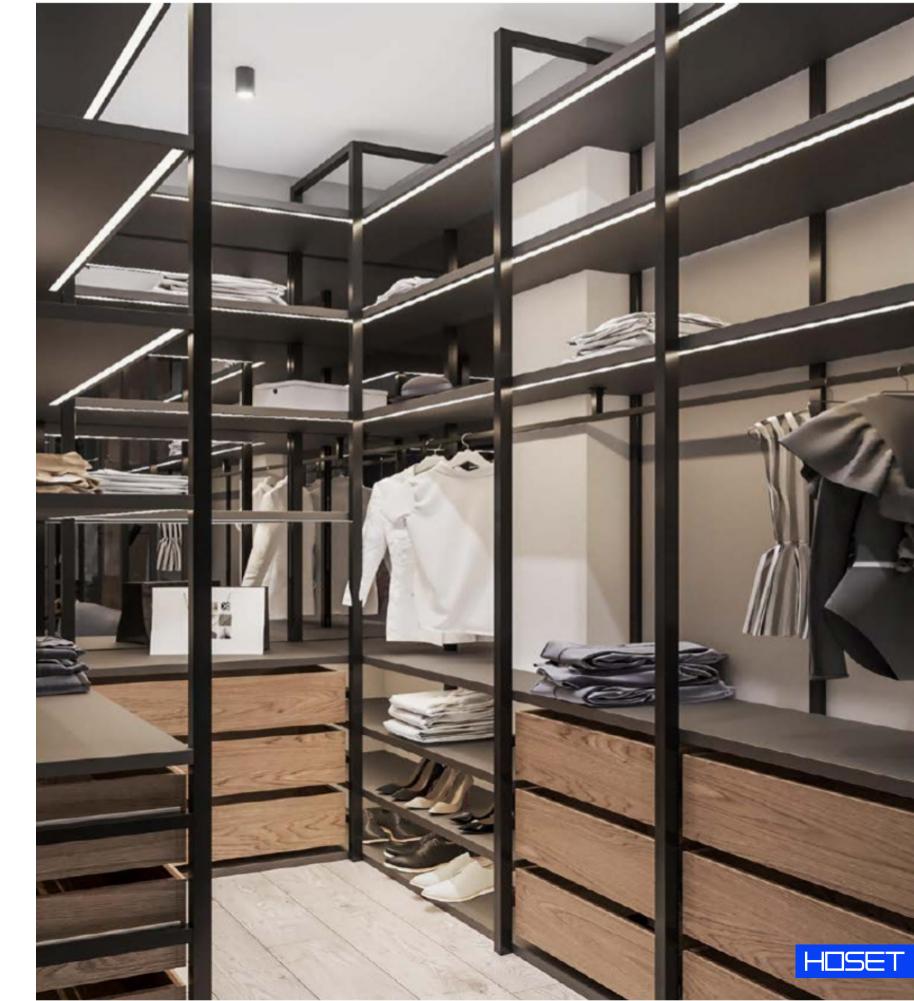

#### Wardrobe systems and furniture elements:

- Dressing rooms
- Hallways

INSPIRATIONAL SAMPLES

INSPIRATIONAL SAMPLES

INSPIRATIONAL SAMPLES