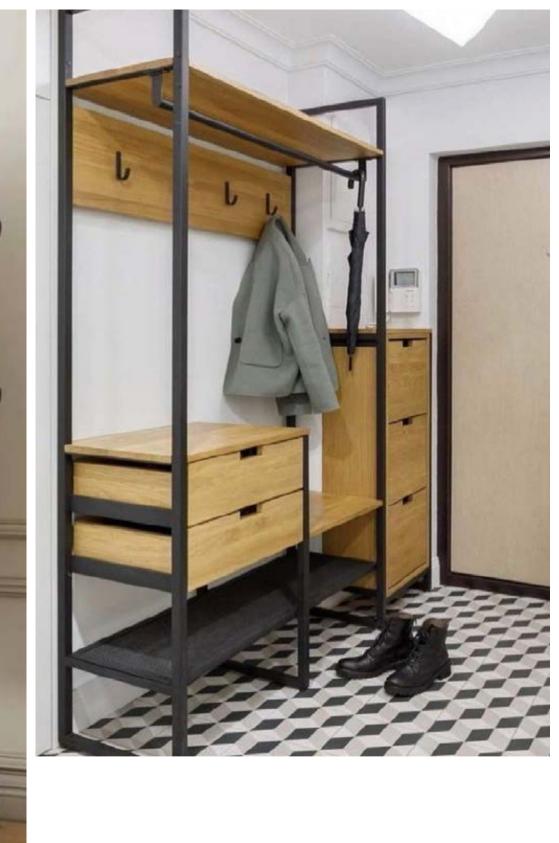

#### Wardrobe systems and furniture elements:

- Dressing rooms
- Hallways

INSPIRATIONAL SAMPLES

INSPIRATIONAL SAMPLES

INSPIRATIONAL SAMPLES