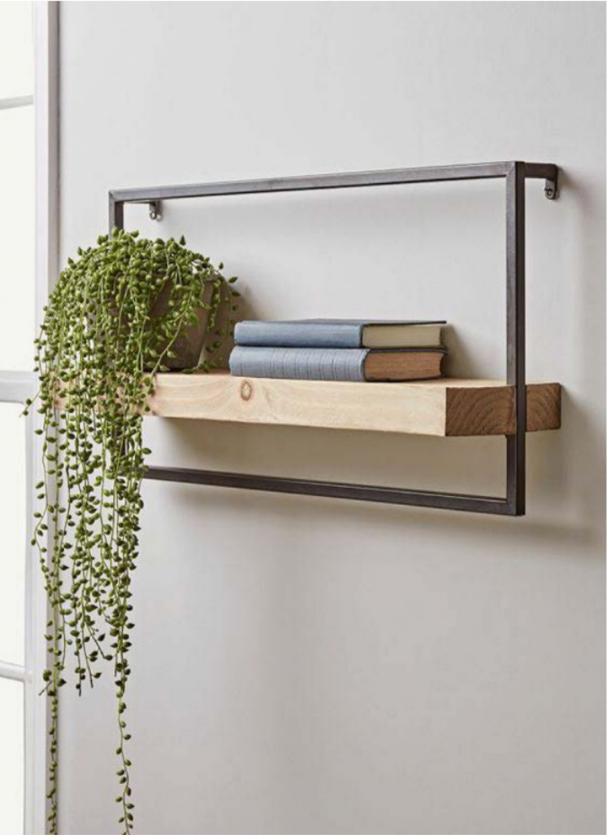

#### **Racking systems:**

- To the living room
- Kitchen
- For bathrooms
- Suspended
- Shelf fixing

INSPIRATIONAL SAMPLES

INSPIRATIONAL SAMPLES

INSPIRATIONAL SAMPLES