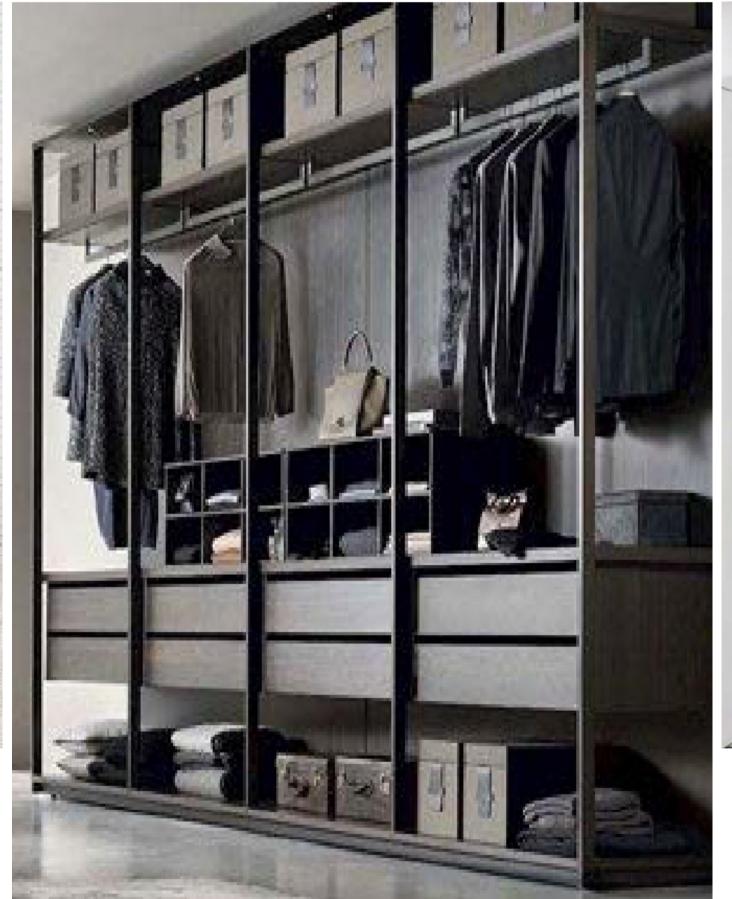

#### Wardrobe systems and furniture elements:

- Dressing rooms
- Hallways

INSPIRATIONAL SAMPLES

INSPIRATIONAL SAMPLES

INSPIRATIONAL SAMPLES