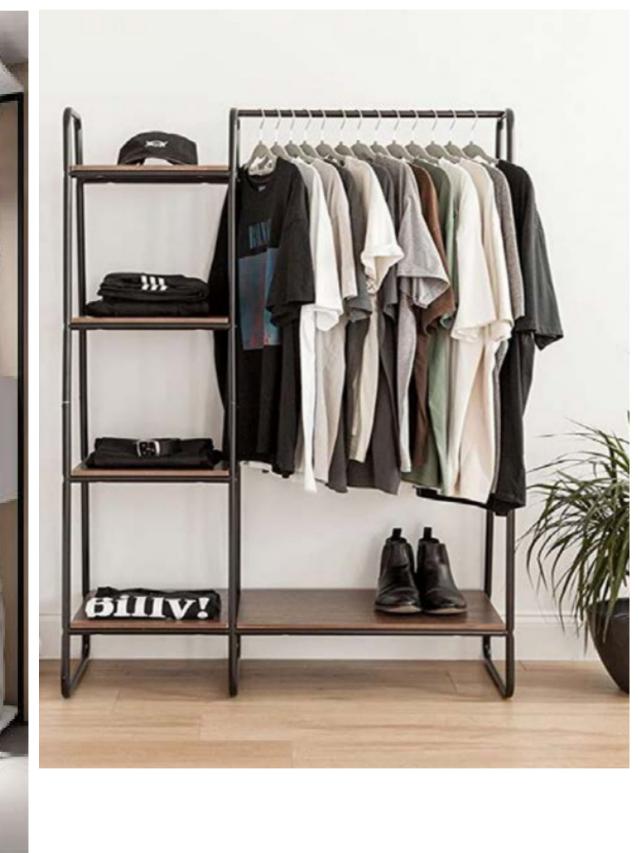

#### Wardrobe systems and furniture elements:

- Dressing rooms
- Hallways

INSPIRATIONAL SAMPLES

INSPIRATIONAL SAMPLES

INSPIRATIONAL SAMPLES