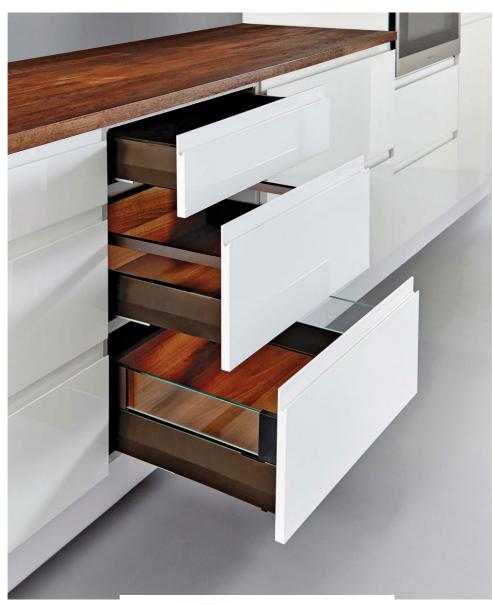

## Muller Box profi line

The Muller Box Profi Line system of pull-out drawers is a practical solution that will help organize the storage of things inside the kitchen sections.

The modern design of the sidewalls, the ability to install front panels without a handle make this pull-out system an ideal element for drawers in kitchen sets, bedroom cabinets or office furniture.

## Here everything is thought out to the smallest detail:

- Thin sidewalls 13 mm;
- Universal colors: white and anthracite;
- Different sizes of drawers (length and height);
- Laconic design, which is combined with any facades and countertops;
- Silent movement of guides;
- High operational characteristics.