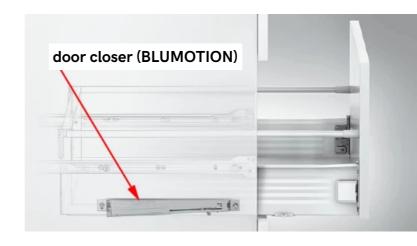

## Damper for Metal Box plastic gray 16 mm

Dampers are designed for doors that rise up, open horizontally and slide out. In general, a universal thing. Moreover, it provides the necessary softness when closing. Nothing knocks, no rumbles. And the reason is only in a small, sometimes barely noticeable, damper.

In addition, mechanical dampers can also be bought for rising facade parts. They consist of two or more knees connected by hinges and a brake force adjustment device. If gas springs do not require maintenance during use, then mechanical lifters will have to be periodically lubricated for normal operation.

The principle of operation of the furniture damper is based on the interaction of the rod, pusher and stop. When a certain force is applied to the rod, due to hydraulic processes, it "extinguishes" the force acting on it from the side of the facade.