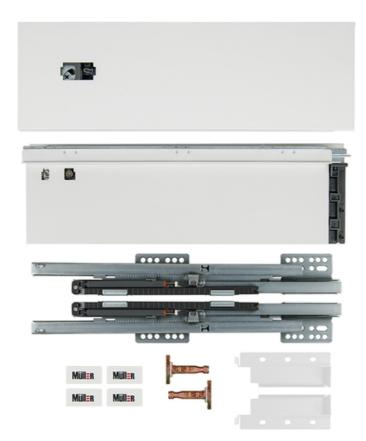

## Muller Box profi line

The Muller Box Profi Line system of pull-out drawers is a practical solution that will help organize the storage of things inside the kitchen sections.

The modern design of the sidewalls, the ability to install front panels without a handle make this pull-out system an ideal element for drawers in kitchen sets, bedroom cabinets or office furniture.

## Here everything is thought out to the smallest detail:

- Thin sidewalls 13 mm;
- Universal colors: white and anthracite;
- Different sizes of drawers (length and height);
- Laconic design, which is combined with any facades and countertops;
- Silent movement of guides;
- High operational characteristics.