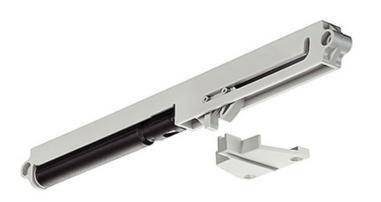

## Damper for Metal Box plastic gray 16 mm

Dampers are designed for doors that rise up, open horizontally and slide out. In general, a universal thing. Moreover, it provides the necessary softness when closing. Nothing knocks, no rumbles. And the reason is only in a small, sometimes barely noticeable, damper.

In addition, mechanical dampers can also be bought for rising facade parts. They consist of two or more knees connected by hinges and a brake force adjustment device. If gas springs do not require maintenance during use, then mechanical lifters will have to be periodically lubricated for normal operation.

The principle of operation of the furniture damper is based on the interaction of the rod, pusher and stop. When a certain force is applied to the rod, due to hydraulic processes, it "extinguishes" the force acting on it from the side of the facade.