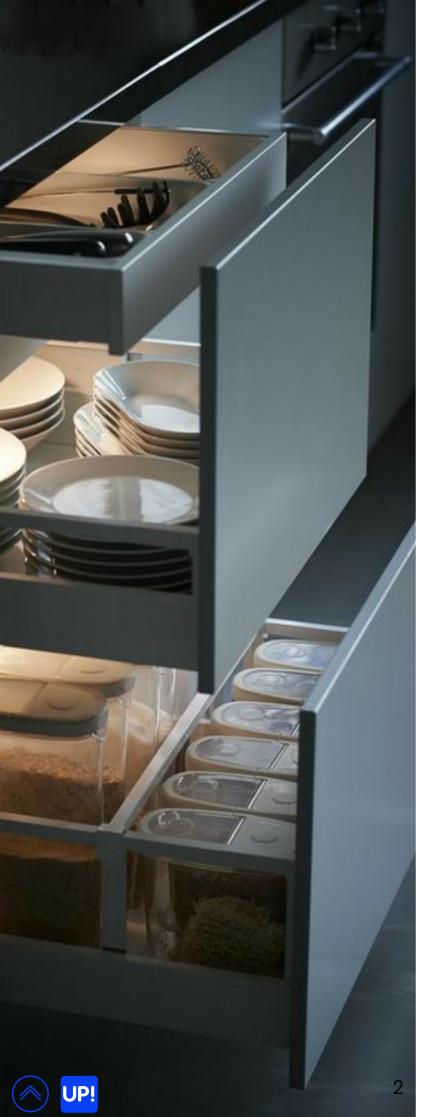

## Metal Box 500/118

Metalbox or metal box is an element of kitchen furniture, which is a system of full or partial extension. The design of the metalbox consists of roller guides and steel sidewalls attached to the top of the box.

Metalbox, as a rule, copes with a load of up to 35 kg, has a height of 50 to 150 mm and a length of 300, 350, 400 and 500 mm. In most cases, metalboxes are equipped with closers, which makes their operation much more comfortable.

#### Metalboxes are functional systems with a number of advantages:

- Save usable space. Drawers have a large capacity.
- Long service life. Due to the fact that metal boxes are made of metal, they last much longer.
- Metalboxes are easy to install.