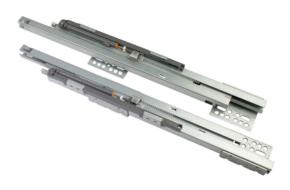

## Metal Box 500/118

Metalbox or metal box is an element of kitchen furniture, which is a system of full or partial extension. The design of the metalbox consists of roller guides and steel sidewalls attached to the top of the box.

Metalbox, as a rule, copes with a load of up to 35 kg, has a height of 50 to 150 mm and a length of 300, 350, 400 and 500 mm. In most cases, metalboxes are equipped with closers, which makes their operation much more comfortable.

#### Metalboxes are functional systems with a number of advantages:

- Save usable space. Drawers have a large capacity.
- Long service life. Due to the fact that metal boxes are made of metal, they last much longer.
- Metalboxes are easy to install.