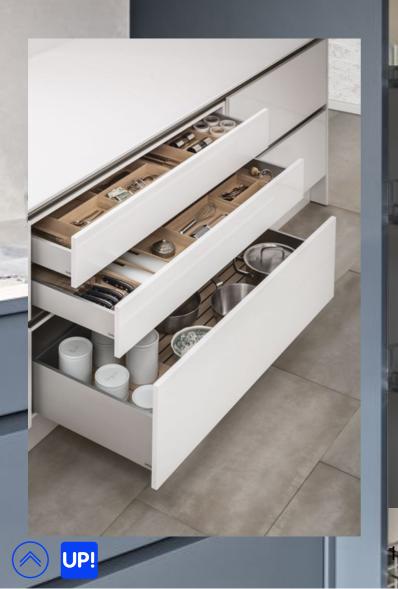

## Muller Box profi line

The Muller Box Profi Line system of pull-out drawers is a practical solution that will help organize the storage of things inside the kitchen sections.

The modern design of the sidewalls, the ability to install front panels without a handle make this pull-out system an ideal element for drawers in kitchen sets, bedroom cabinets or office furniture.

## Here everything is thought out to the smallest detail:

- Thin sidewalls 13 mm;
- Universal colors: white and anthracite;
- Different sizes of drawers (length and height);
- Laconic design, which is combined with any facades and countertops;
- Silent movement of guides;
- High operational characteristics.