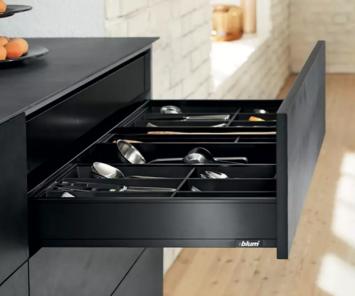

#### **Blum**

The Austrian company "Julius Blume GmbH" is known worldwide for innovative furniture fittings. The Bloom system for the kitchen is high-quality lifting mechanisms, hinges, extension and guide systems, dividing systems. All products are distinguished by unsurpassed design and long-term trouble-free operation.

Kitchens with blum fittings provide convenient, silent and easy opening/closing of doors, drawers and doors of the kitchen, thanks to which the operation of the furniture will be as comfortable as possible.