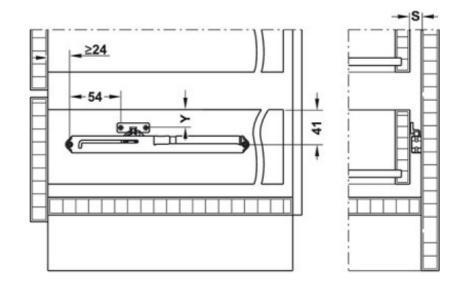

## Metal Box 500/118

Metalbox or metal box is an element of kitchen furniture, which is a system of full or partial extension. The design of the metalbox consists of roller guides and steel sidewalls attached to the top of the box.

Metalbox, as a rule, copes with a load of up to 35 kg, has a height of 50 to 150 mm and a length of 300, 350, 400 and 500 mm. In most cases, metalboxes are equipped with closers, which makes their operation much more comfortable.

#### Metalboxes are functional systems with a number of advantages:

- Save usable space. Drawers have a large capacity.
- Long service life. Due to the fact that metal boxes are made of metal, they last much longer.
- Metalboxes are easy to install.

Among the shortcomings, it can be noted that the boxes with metal boxes cannot be made deep. This problem is usually solved by additional installation of roof rails attached to the rear wall of the facade.