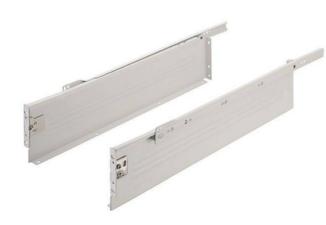

## Metal Box 500/118

Metalbox or metal box is an element of kitchen furniture, which is a system of full or partial extension. The design of the metalbox consists of roller guides and steel sidewalls attached to the top of the box.

Metalbox, as a rule, copes with a load of up to 35 kg, has a height of 50 to 150 mm and a length of 300, 350, 400 and 500 mm. In most cases, metalboxes are equipped with closers, which makes their operation much more comfortable.

#### Metalboxes are functional systems with a number of advantages:

- Save usable space. Drawers have a large capacity.
- Long service life. Due to the fact that metal boxes are made of metal, they last much longer.
- Metalboxes are easy to install.