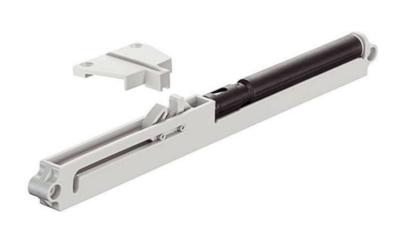

## Damper for Metal Box plastic gray 16 mm

Dampers are designed for doors that rise up, open horizontally and slide out. In general, a universal thing. Moreover, it provides the necessary softness when closing. Nothing knocks, no rumbles. And the reason is only in a small, sometimes barely noticeable, damper.

In addition, mechanical dampers can also be bought for rising facade parts. They consist of two or more knees connected by hinges and a brake force adjustment device. If gas springs do not require maintenance during use, then mechanical lifters will have to be periodically lubricated for normal operation.

The principle of operation of the furniture damper is based on the interaction of the rod, pusher and stop. When a certain force is applied to the rod, due to hydraulic processes, it "extinguishes" the force acting on it from the side of the facade.