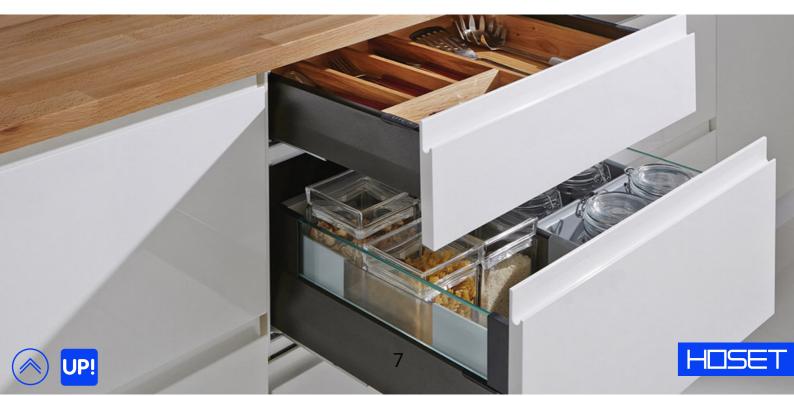

## **Metal Box K**

Metabox is a roller pull-out system of four metal guides, which is mounted on drawers. Side rails act as side walls and can be of different heights and lengths. To increase the capacity of the drawer, the working height can be increased with the help of special extension bars, and the separation systems provide an orderly storage of kitchen utensils. Systems are equipped with closers.

Metaboxes move out on rails for 3/4 of the length, leaving part of the internal volume limited for access. For simple and convenient operation, the drawers are equipped with closers.

After installing these mechanisms for opening, it is enough to slightly press the facade, after which the sliding element smoothly leaves on the guides.