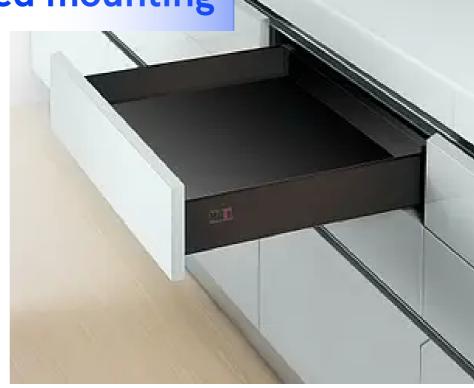

## Muller concealed mounting

Furniture fittings for concealed installation are a combination of practicality and reliability.

## Guides of this type have a number of advantages:

- hidden from view, so they do not spoil the interior;
- prolong the life of the furniture, while maintaining its neat appearance;
- allow you to move boxes easily and silently;
- easily installed inside cabinet for kitchen, nursery or office.

Concealed mounting guides are indispensable in the arrangement of movable furniture elements. A special type of such fittings is guides for flush-mounted drawers, equipped with an ejection mechanism.

High-quality furniture fittings are made of durable materials and make the operation of the furniture convenient.