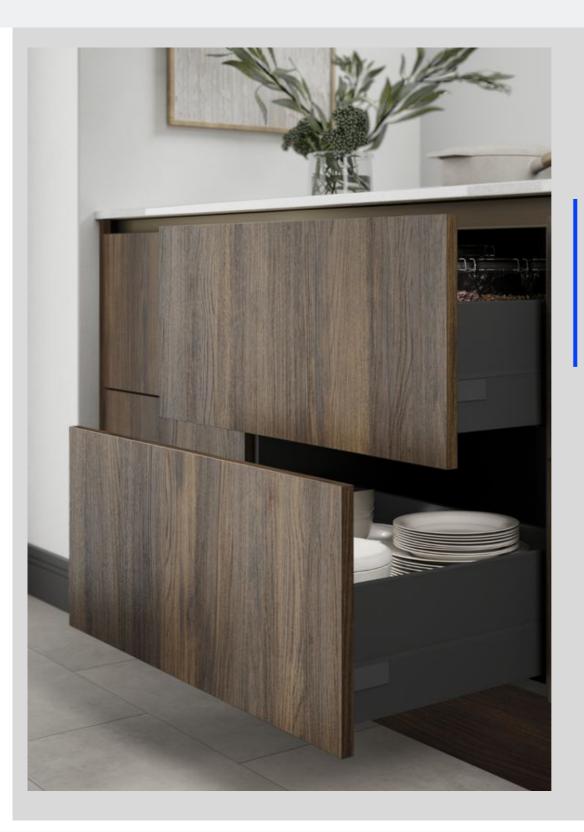

## Muller Box profi line

The Muller Box Profi Line system of pull-out drawers is a practical solution that will help organize the storage of things inside the kitchen sections.

The modern design of the sidewalls, the ability to install front panels without a handle make this pull-out system an ideal element for drawers in kitchen sets, bedroom cabinets or office furniture.

## Here everything is thought out to the smallest detail:

- Thin sidewalls 13 mm;
- Universal colors: white and anthracite;
- Different sizes of drawers (length and height);
- Laconic design, which is combined with any facades and countertops;
- Silent movement of guides;
- High operational characteristics.