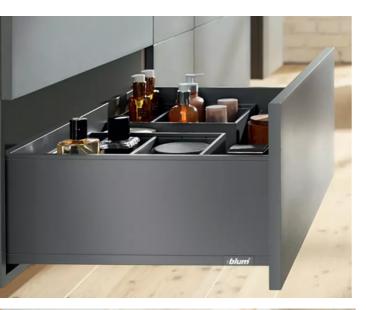

#### **Blum**

The Austrian company "Julius Blume GmbH" is known worldwide for innovative furniture fittings. The Bloom system for the kitchen is high-quality lifting mechanisms, hinges, extension and guide systems, dividing systems. All products are distinguished by unsurpassed design and long-term trouble-free operation.

Kitchens with blum fittings provide convenient, silent and easy opening/closing of doors, drawers and doors of the kitchen, thanks to which the operation of the furniture will be as comfortable as possible.