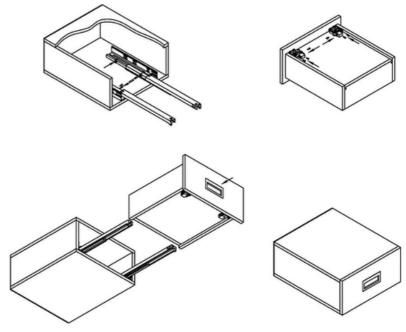

## Muller Box profi line

The Muller Box Profi Line system of pull-out drawers is a practical solution that will help organize the storage of things inside the kitchen sections.

The modern design of the sidewalls, the ability to install front panels without a handle make this pull-out system an ideal element for drawers in kitchen sets, bedroom cabinets or office furniture.

## Here everything is thought out to the smallest detail:

- Thin sidewalls 13 mm;
- Universal colors: white and anthracite;
- Different sizes of drawers (length and height);
- Laconic design, which is combined with any facades and countertops;
- Silent movement of guides;
- High operational characteristics.