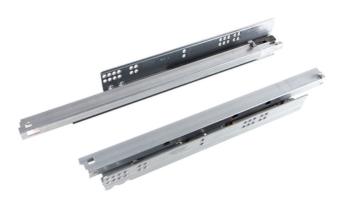

## Muller concealed mounting

Furniture fittings for concealed installation are a combination of practicality and reliability.

## Guides of this type have a number of advantages:

- hidden from view, so they do not spoil the interior;
- prolong the life of the furniture, while maintaining its neat appearance;
- allow you to move boxes easily and silently;
- easily installed inside cabinet for kitchen, nursery or office.

Concealed mounting guides are indispensable in the arrangement of movable furniture elements. A special type of such fittings is guides for flush-mounted drawers, equipped with an ejection mechanism.

High-quality furniture fittings are made of durable materials and make the operation of the furniture convenient.