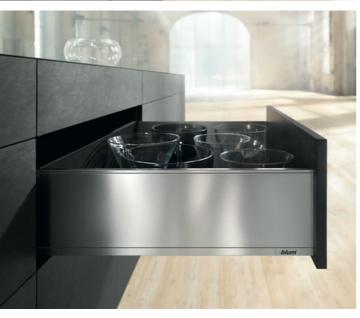

#### **Blum**

The Austrian company "Julius Blume GmbH" is known worldwide for innovative furniture fittings. The Bloom system for the kitchen is high-quality lifting mechanisms, hinges, extension and guide systems, dividing systems. All products are distinguished by unsurpassed design and long-term trouble-free operation.

Kitchens with blum fittings provide convenient, silent and easy opening/closing of doors, drawers and doors of the kitchen, thanks to which the operation of the furniture will be as comfortable as possible.