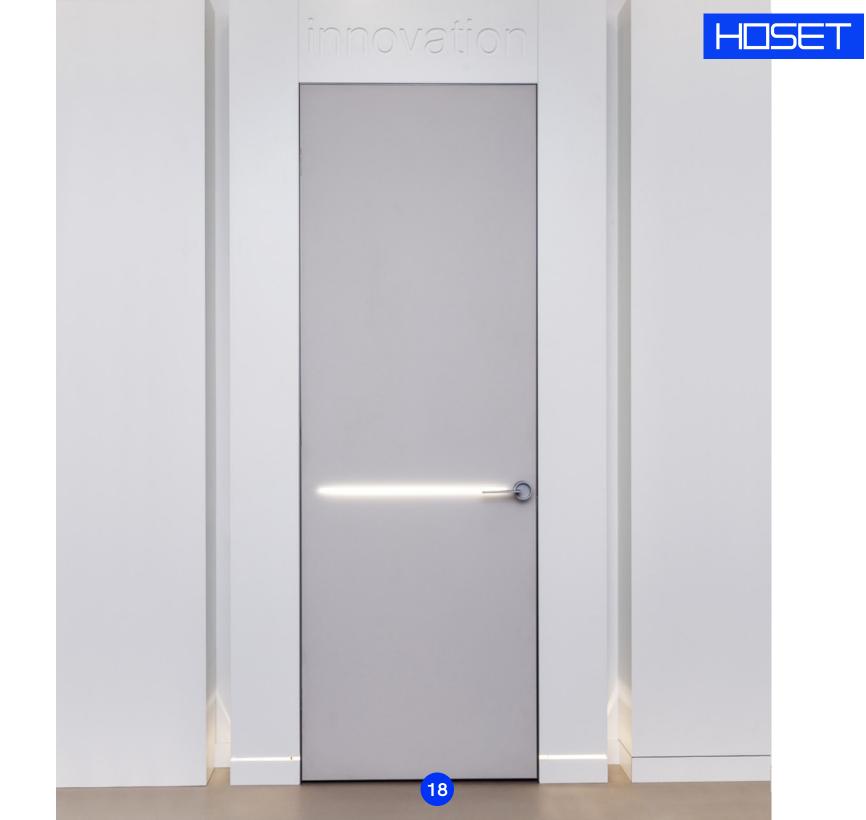

# Doors for your home

Hidden mounting doors





















































































#### **Assortment**

- 4 types of aluminum door frames:
- "Standard", "Universal", "Premium external opening",
- "Premium internal opening".
- 2 types of door leaves: Aluminum 40, 45 mm, Wooden door leaf 40, 45 mm.



# **Designers department**

Detailed study of individual projects by the company's design department (concealed doors + wall panels, use of non-standard door hardware, furniture design).



# **Designer doors**

Possibility of manufacturing doors with individual finishes according to standard projects of designers and architects (glass, UV printing, stone veneer, laminate, HPL panels, Smart Glass, etc.)



# High-tech equipment

A variety of CNC machines ensure precision cutting, perfect cutting and drilling, which guarantees 100% q