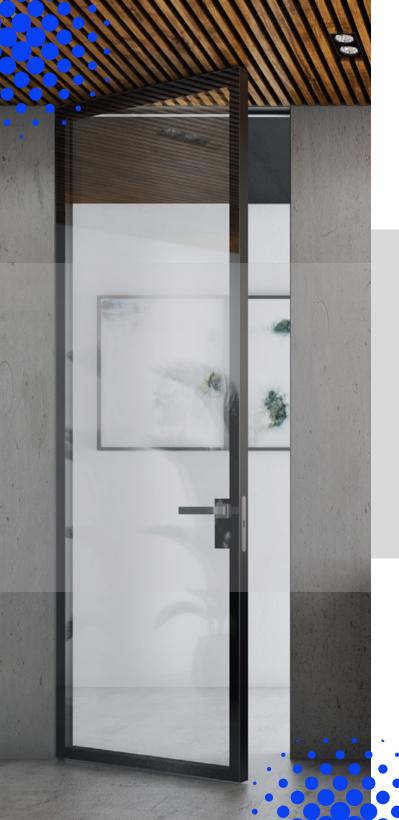

oors

Possibility of manufacturing doors with increased noise insulation.



### Pre-assembled

Delivery of door frames with spacers within 2 weeks for the first stage of installation (installation of a concealed door frame). The final hanging and adjustment of the door leaf is carried out after the completion of repair and construction works.



#### Doors from the warehouse

The dispatching terms - till 2-3 working days (On stock doors).



# Shipping by the company's transport

Delivery is carried out by the transport of the company (to Dnipro, Kyijw, Kharkiv, Odessa cities).



# **Certified products**

Products of the company are certified according to the intarnatinal standard ISO 9001.

#### **REMARK:**

- \* except for the On stock doors.
- \*\* accessories for custom-made doors.











Open: by appointment

Call center daily from 9:00 to 22:00