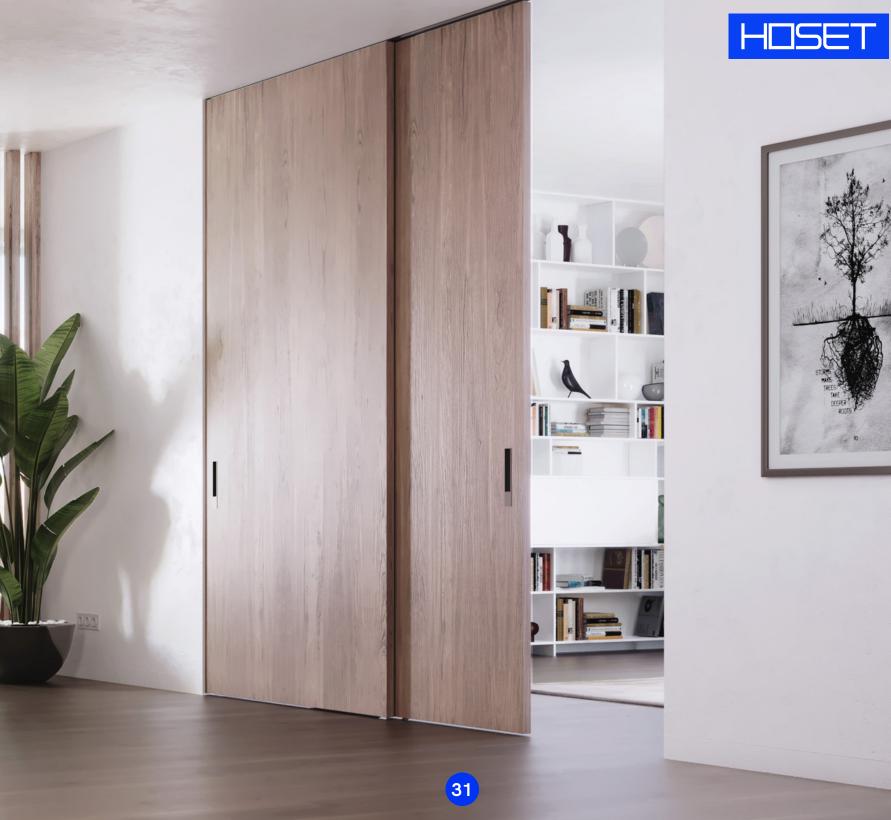

# Doors for your home

Hidden mounting doors





















































































#### **Assortment**

- 4 types of aluminum door frames:
- "Standard", "Universal", "Premium external opening",
- "Premium internal opening".
- 2 types of door leaves: Aluminum 40, 45 mm, Wooden door leaf 40, 45 mm.



# **Designers department**

Detailed study of individual projects by the company's design department (concealed doors + wall panels, use of non-standard door hardware, furniture design).



# **Designer doors**

Possibility of manufacturing doors with individual finishes according to standard projects of designers and architects (glass, UV printing, stone veneer, laminate, HPL panels, Smart Glass, etc.)



# High-tech equipment

A variety of CNC machines ensure precision cutting, perfect cutting and drilling, which guarantees 100% quality.



# Welded joints