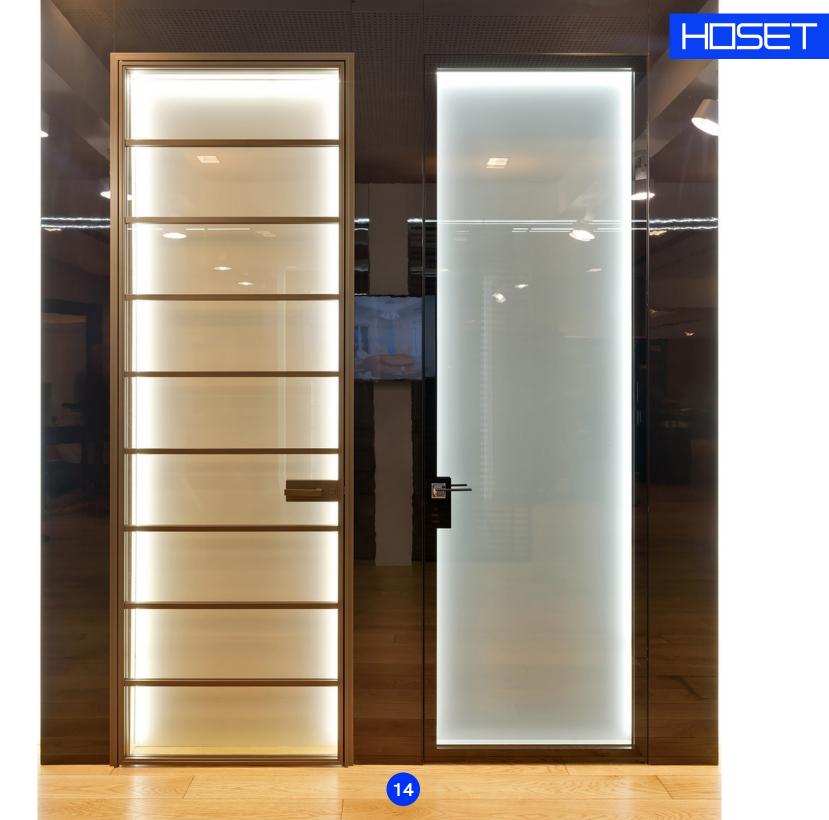

# **Designer doors**

Possibility of manufacturing doors with individual finishes according to standard projects of designers and architects (glass, UV printing, stone veneer, laminate, HPL panels, Smart Glass, etc.)