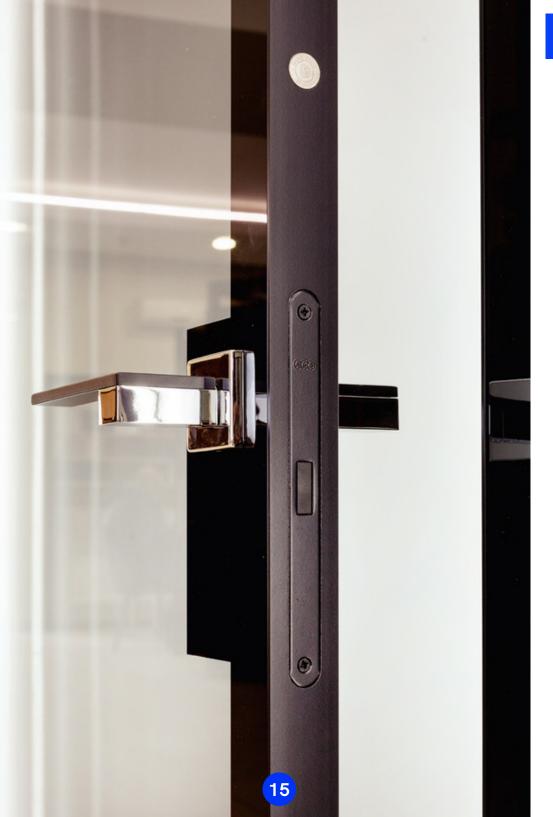

# Invisible door straightener

All door leafs\* are equipped with Invisible door straightener that allows you to control and adjust the geometry of the door leaf.

## Complete set\*\*

The doors are supplied with adjustable concealed hinges Anselmi (Italy), magnetic locking mechanism AGB (Italy), Q-lon seal (Great Britain) and installation kit.