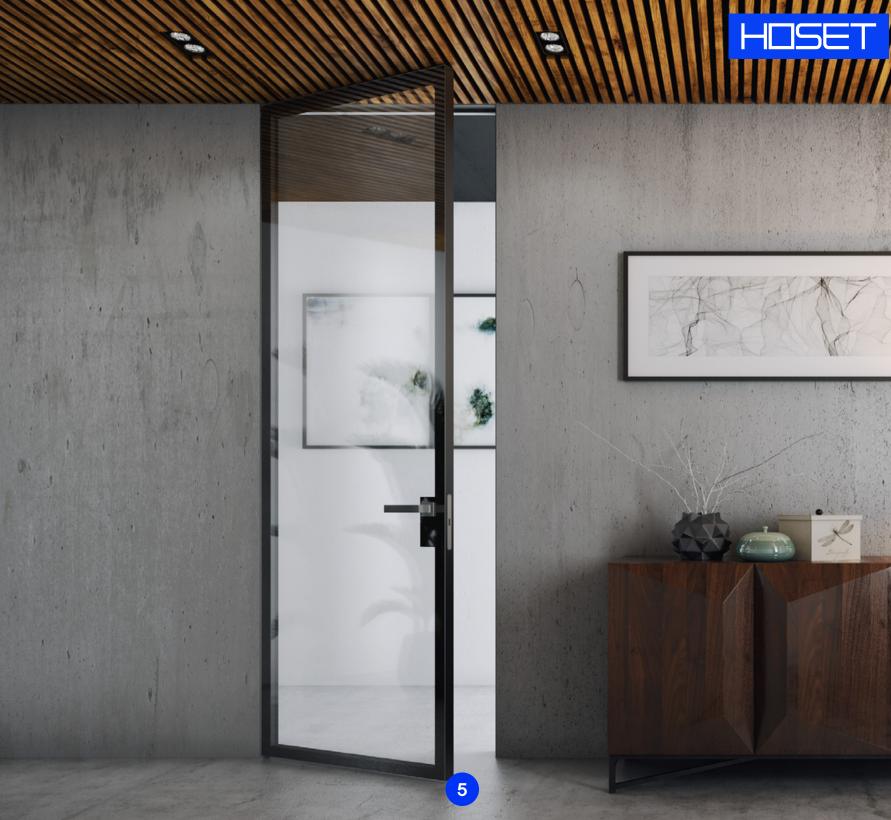

# Doors for your home

Hidden mounting doors

#### **Assortment**

- 4 types of aluminum door frames:
- "Standard", "Universal", "Premium external opening",
- "Premium internal opening".
- 2 types of door leaves: Aluminum 40, 45 mm, Wooden door leaf 40, 45 mm.