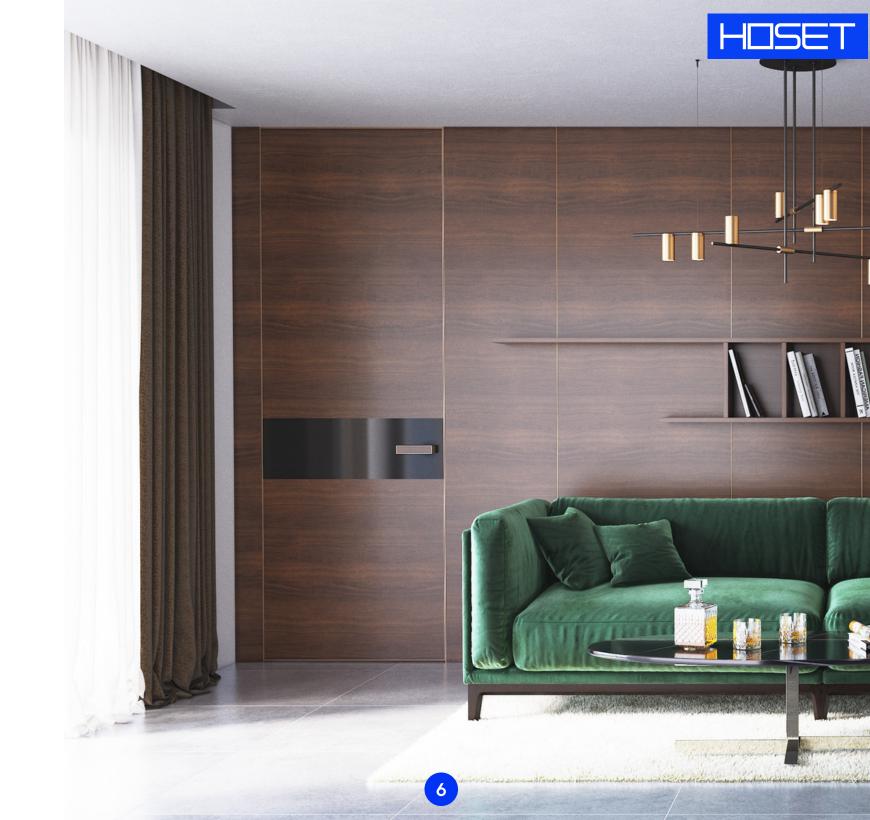

# Doors for your home

Hidden mounting doors

#### **Assortment**

- 4 types of aluminum door frames:
- "Standard", "Universal", "Premium external opening",
- "Premium internal opening".
- 2 types of door leaves: Aluminum 40, 45 mm, Wooden door leaf 40, 45 mm.