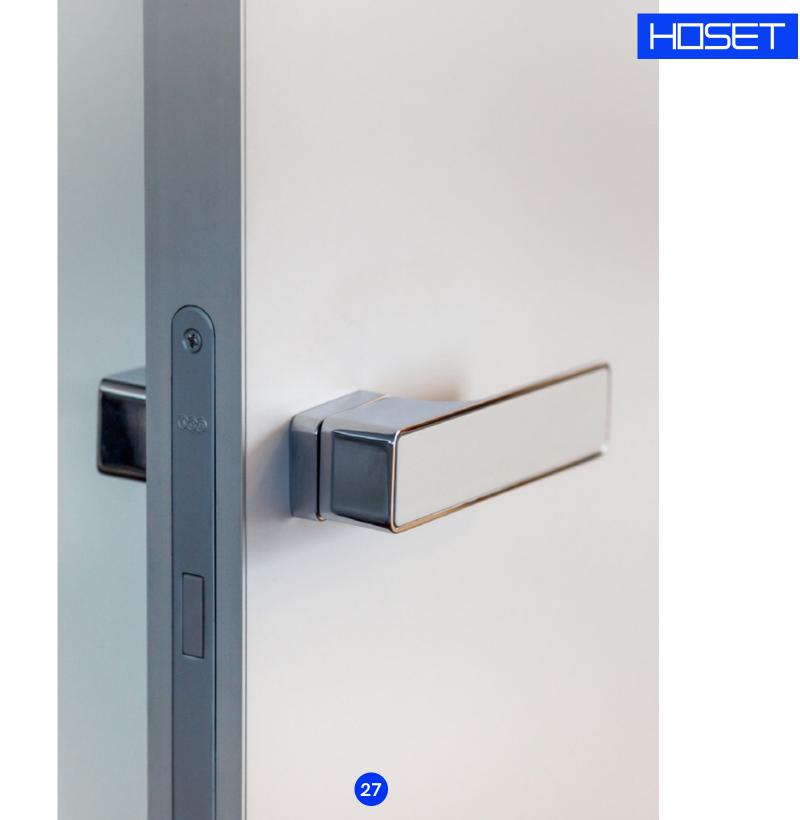

## Complete set\*\*

The doors are supplied with adjustable concealed hinges Anselmi (Italy), magnetic locking mechanism AGB (Italy), Q-lon seal (Great Britain) and installation kit.