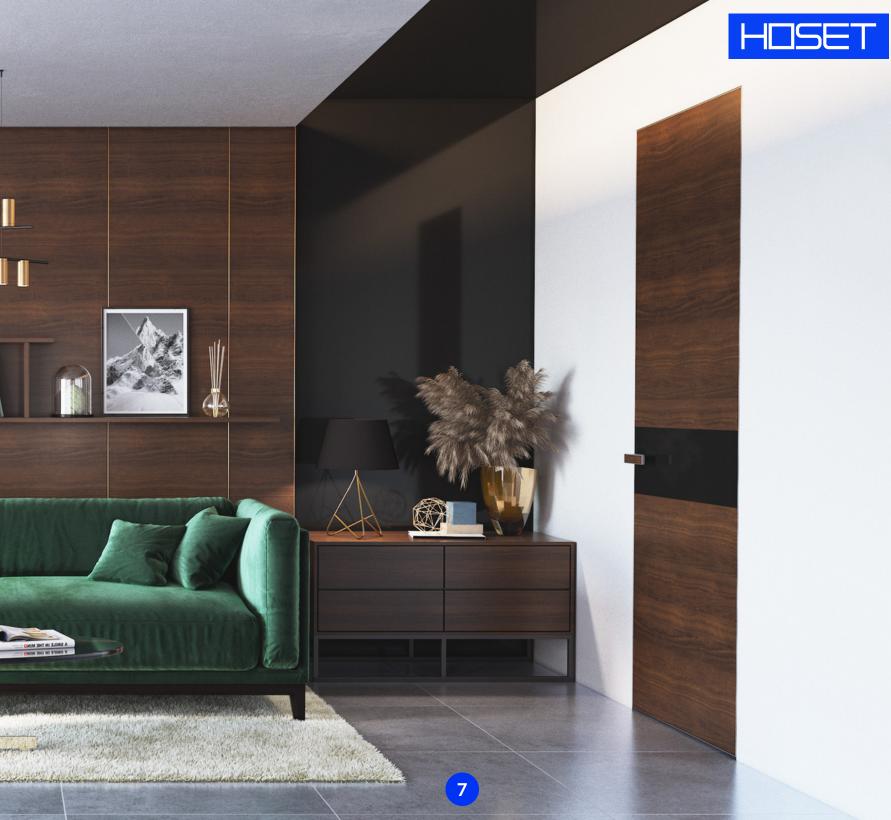

# Doors for your home

Hidden mounting doors

#### **Assortment**

- 4 types of aluminum door frames:
- "Standard", "Universal", "Premium external opening",
- "Premium internal opening".
- 2 types of door leaves: Aluminum 40, 45 mm, Wooden door leaf 40, 45 mm.

# **Designer doors**

Possibility of manufacturing doors with individual finishes according to standard projects of designers and architects (glass, UV printing, stone veneer, laminate, HPL panels, Smart Glass, etc.)