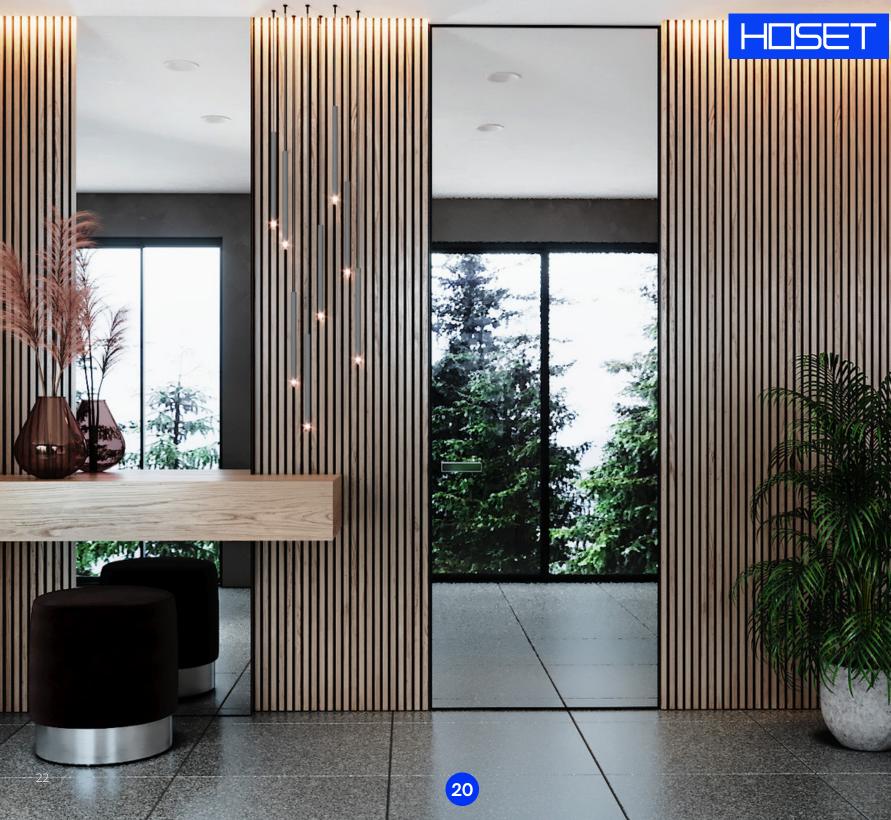

# Doors for your home

Hidden mounting doors





















































































#### **Assortment**

- 4 types of aluminum door frames:
- "Standard", "Universal", "Premium external opening",
- "Premium internal opening".
- 2 types of door leaves: Aluminum 40, 45 mm, Wooden door leaf 40, 45 mm.



# **Designers department**

Detailed study of individual projects by the company's design department (concealed doors + wall panels, use of non-standard door hardware, furniture design).



# **Designer doors**

Possibility of manufacturing doors with individual finishes according to standard projects of designers and architects (glass, UV printing, stone veneer, laminate, HPL panels, Smart Glass, etc.)



# High-tech equipment

A variety of CNC machines ensure precision cutting, perfect cutting and drilling, which guarantees 100% quali