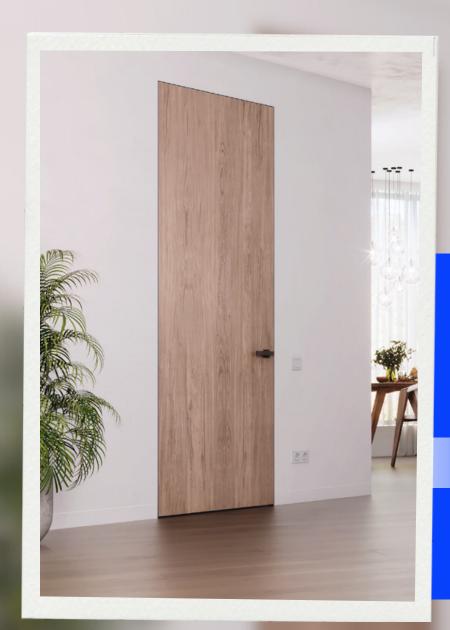

# Doors for your home

Hidden mounting doors





















































































#### **Assortment**

- 4 types of aluminum door frames:
- "Standard", "Universal", "Premium external opening",
- "Premium internal opening".
- 2 types of door leaves: Aluminum 40, 45 mm, Wooden door leaf 40, 45 mm.



# **Designers department**

Detailed study of individual projects by the company's design department (concealed doors + wall panels, use of non-standard door hardware, furniture design).



# **Designer doors**

Possibility of manufacturing doors with individual finishes according to standard projects of designers and architects (glass, UV printing, stone veneer, laminate, HPL panels, Smart Glass, etc.)



# High-tech equipment

A variety of CNC