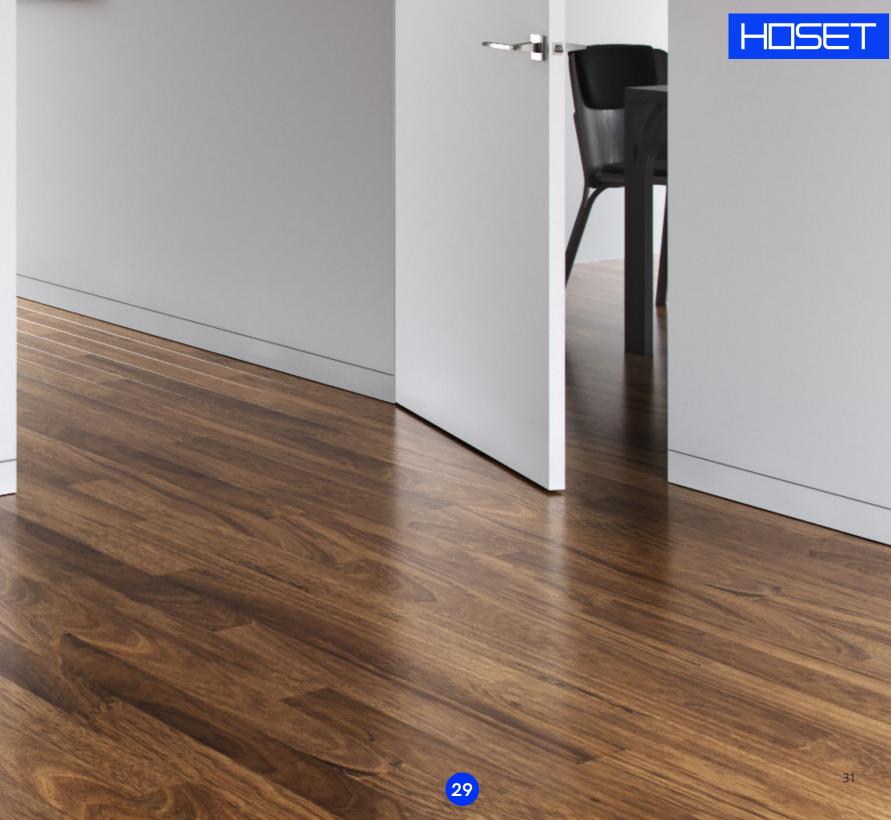

# Doors for your home

Hidden mounting doors





















































































#### **Assortment**

- 4 types of aluminum door frames:
- "Standard", "Universal", "Premium external opening",
- "Premium internal opening".
- 2 types of door leaves: Aluminum 40, 45 mm, Wooden door leaf 40, 45 mm.



# **Designers department**

Detailed study of individual projects by the company's design department (concealed doors + wall panels, use of non-standard door hardware, furniture design).



# **Designer doors**

Possibility of manufacturing doors with individual finishes according to standard projects of designers and architects (glass, UV printing, stone veneer, laminate, HPL panels, Smart Glass, etc.)



# High-tech equipment

A variety of CNC machines ensure precision cutting, perfect cutting and drilling, which guarantees 100% quality.



# Welded jo