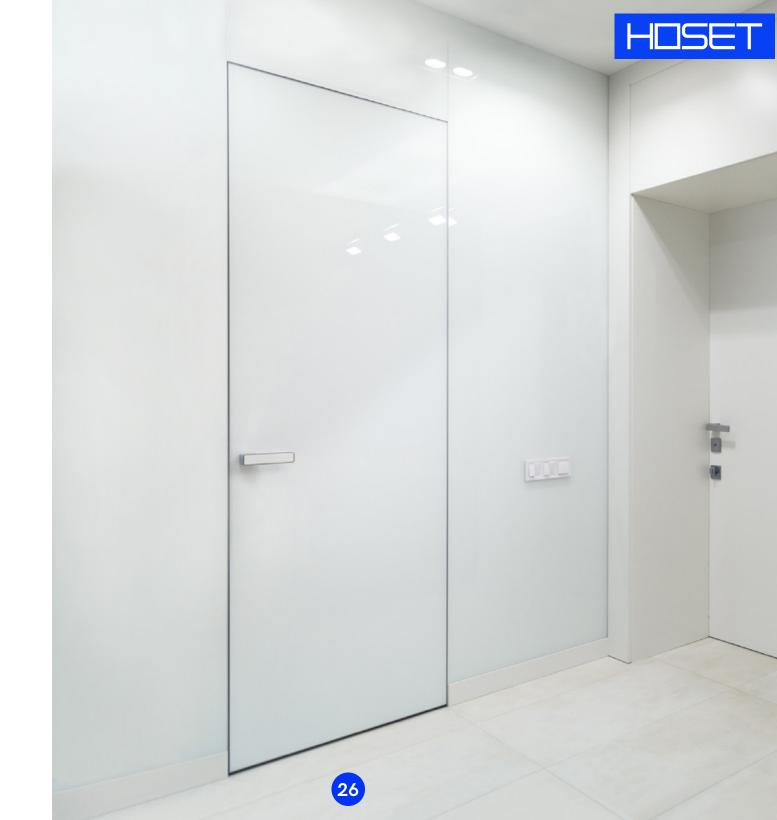

# Doors for your home

Hidden mounting doors

# Invisible door straightener

All door leafs\* are equipped with Invisible door straightener that allows you to control and adjust the geometry of the door leaf.

## Complete set\*\*

The doors are supplied with adjustable concealed hinges Anselmi (Italy), magnetic locking mechanism AGB (Italy), Q-lon seal (Great Britain) and installation kit.