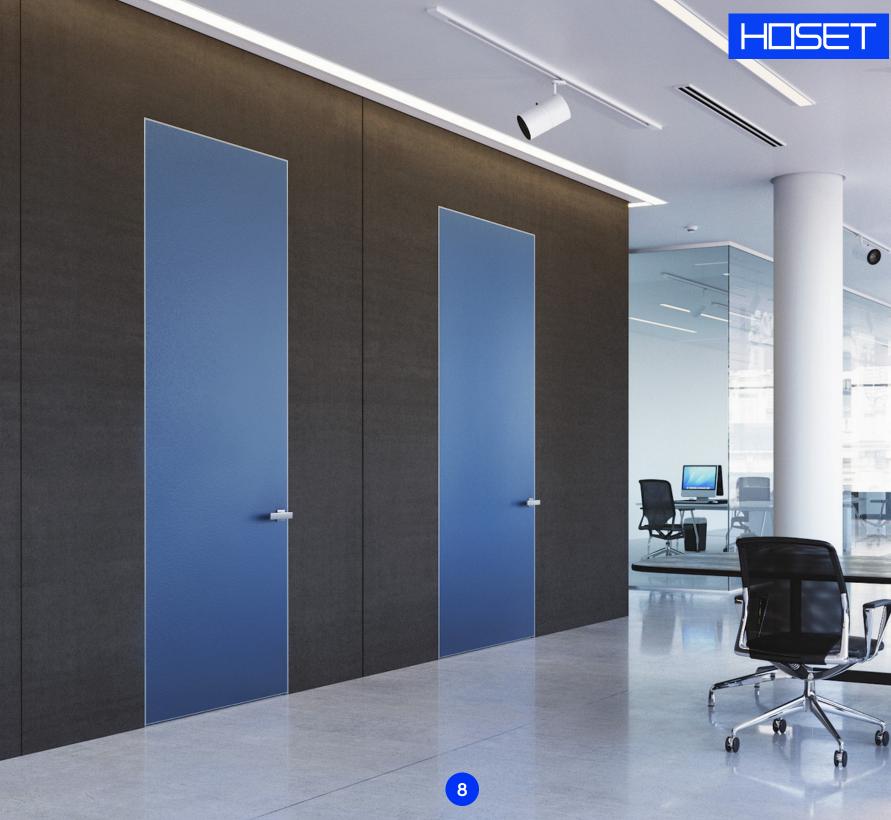

# Doors for your home

Hidden mounting doors

#### **Assortment**

- 4 types of aluminum door frames:
- "Standard", "Universal", "Premium external opening",
- "Premium internal opening".
- 2 types of door leaves: Aluminum 40, 45 mm, Wooden door leaf 40, 45 mm.

# Soundproofing doors

Possibility of manufacturing doors with increased noise insulation.