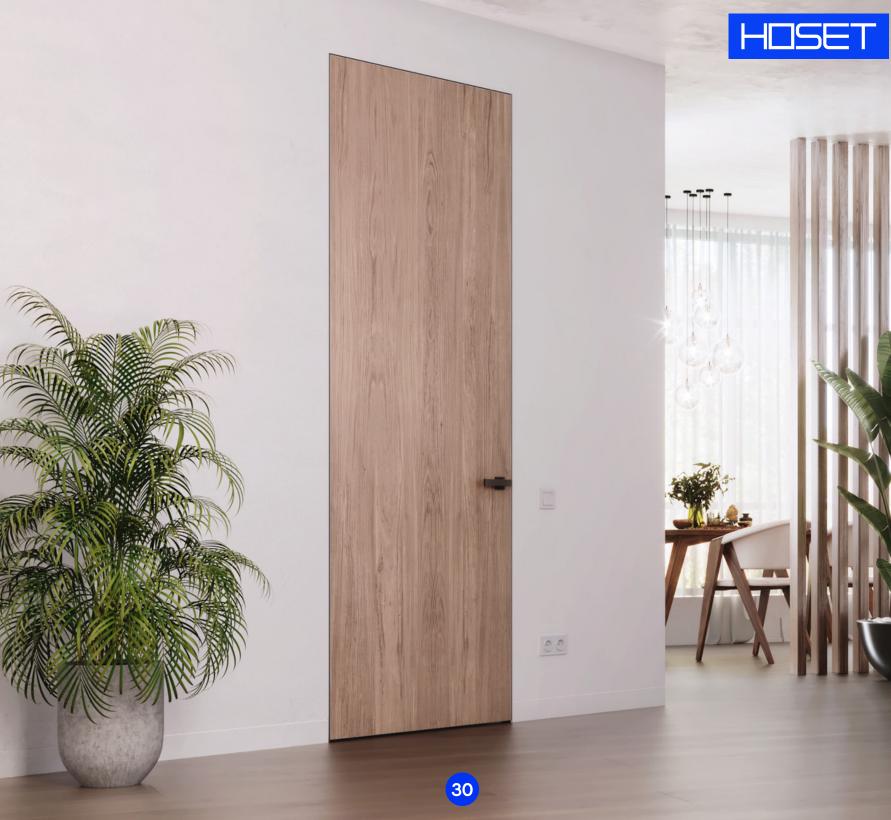

# Doors for your home

Hidden mounting doors





















































































#### **Assortment**

- 4 types of aluminum door frames:
- "Standard", "Universal", "Premium external opening",
- "Premium internal opening".
- 2 types of door leaves: Aluminum 40, 45 mm, Wooden door leaf 40, 45 mm.



# **Designers department**

Detailed study of individual projects by the company's design department (concealed doors + wall panels, use of non-standard door hardware, furniture design).



# **Designer doors**

Possibility of manufacturing doors with individual finishes according to standard projects of designers and architects (glass, UV printing, stone veneer, laminate, HPL panels, Smart Glass, etc.)



# High-tech equipment

A variety of CNC machines ensure precision cutting, perfect cutting and drilling, which guarantees 100% quality.



# Welded join