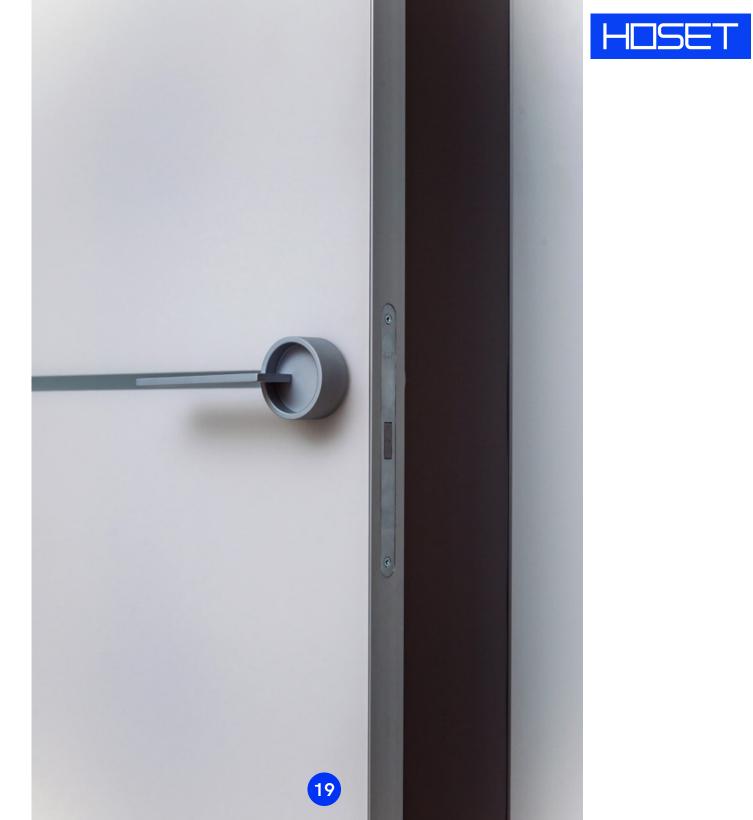

# Invisible door straightener

All door leafs\* are equipped with Invisible door straightener that allows you to control and adjust the geometry of the door leaf.

## Complete set\*\*

The doors are supplied with adjustable concealed hinges Anselmi (Italy), magnetic locking mechanism AGB (Italy), Q-lon seal (Great Britain) and installation kit.