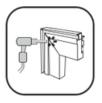

### Pre-assembled

Delivery of door frames with spacers within 2 weeks for the first stage of installation (installation of a concealed door frame). The final hanging and adjustment of the door leaf is carried out after the completion of repair and construction works.