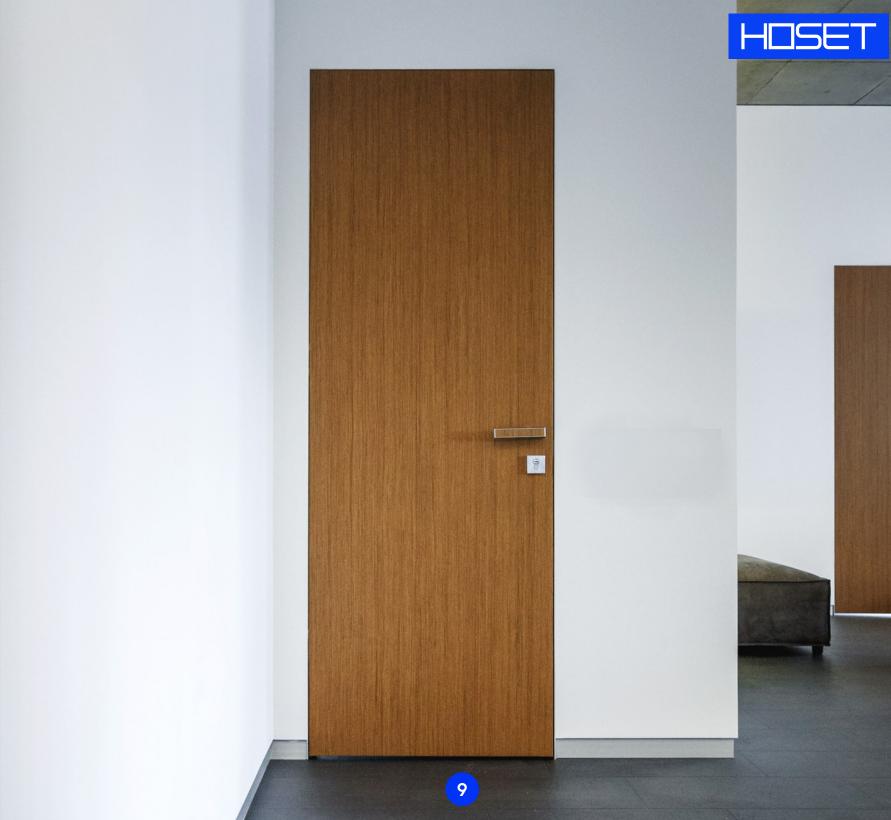

# Doors for your home

Hidden mounting doors

#### **Assortment**

- 4 types of aluminum door frames:
- "Standard", "Universal", "Premium external opening",
- "Premium internal opening".
- 2 types of door leaves: Aluminum 40, 45 mm, Wooden door leaf 40, 45 mm.