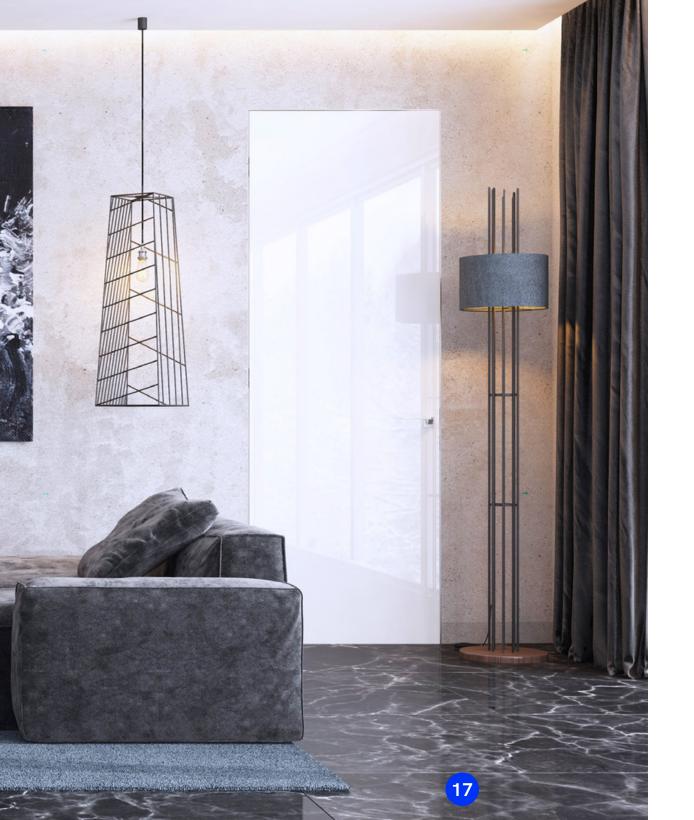

# Doors for your home

Hidden mounting doors





















































































#### **Assortment**

- 4 types of aluminum door frames:
- "Standard", "Universal", "Premium external opening",
- "Premium internal opening".
- 2 types of door leaves: Aluminum 40, 45 mm, Wooden door leaf 40, 45 mm.



# **Designers department**

Detailed study of individual projects by the company's design department (concealed doors + wall panels, use of non-standard door hardware, furniture design).



# **Designer doors**

Possibility of manufacturing doors with individual finishes according to standard projects of designers and architects (glass, UV printing, stone veneer, laminate, HPL panels, Smart Glass, etc.)



# High-tech equipment

A variety of CNC machines ensure precision cutting, perfect cutting and drilling, which guarantees 100%