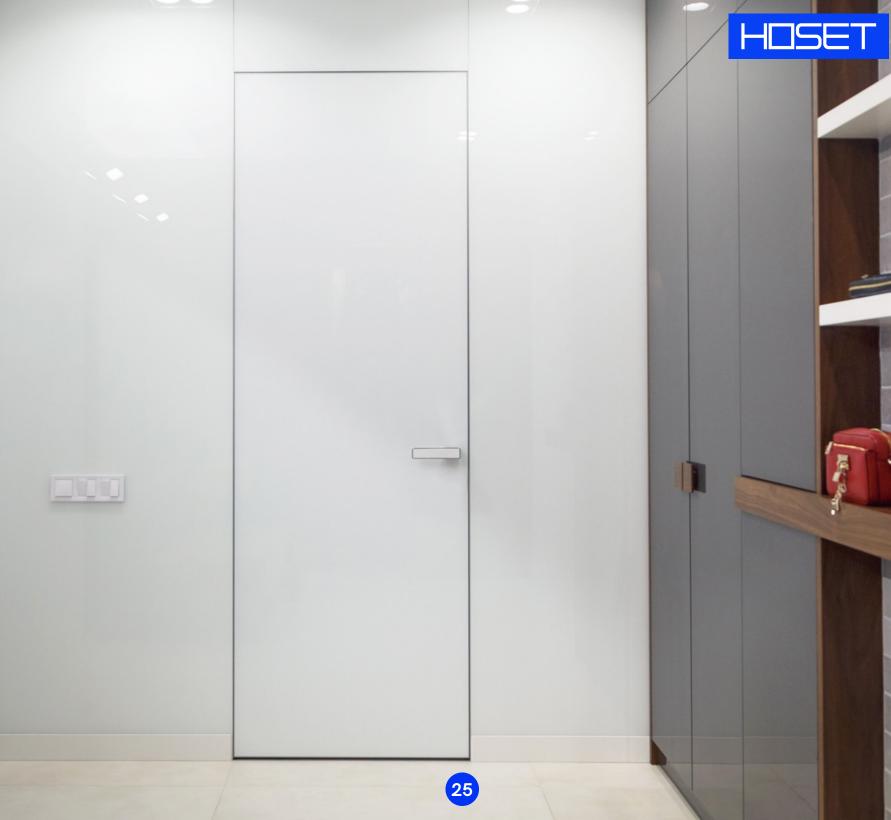

# Doors for your home

Hidden mounting doors

# Invisible door straightener

All door leafs\* are equipped with Invisible door straightener that allows you to control and adjust the geometry of the door leaf.

## Complete set\*\*

The doors are supplied with adjustable concealed hinges Anselmi (Italy), magnetic locking mechanism AGB (Italy), Q-lon seal (Great Britain) and installation kit.