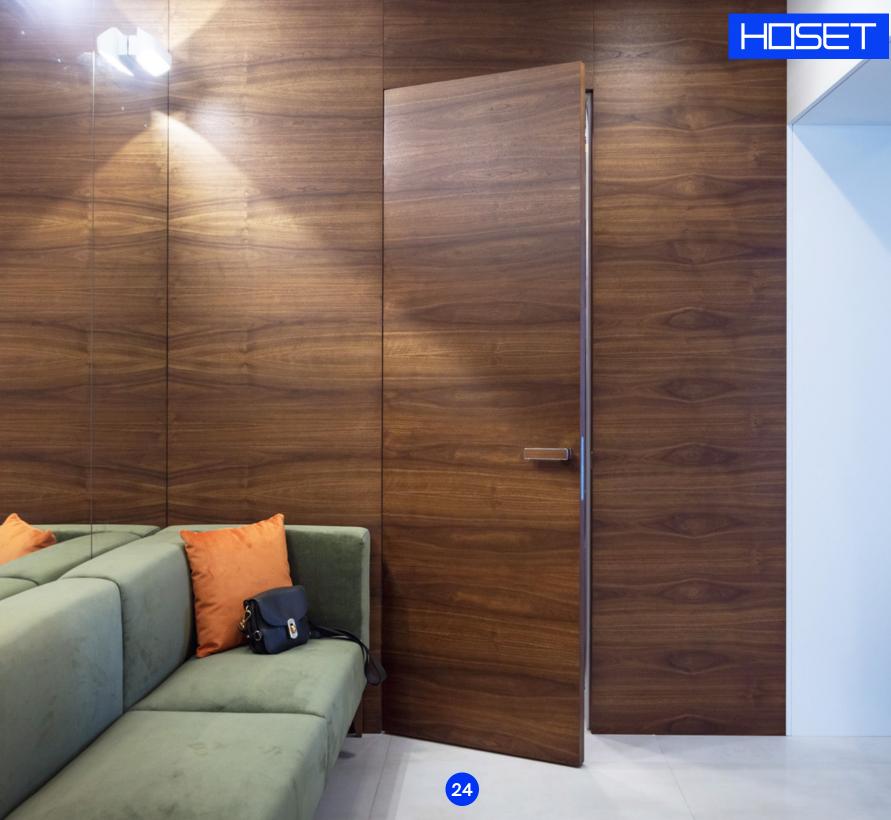

# Doors for your home

Hidden mounting doors





















































































#### **Assortment**

- 4 types of aluminum door frames:
- "Standard", "Universal", "Premium external opening",
- "Premium internal opening".
- 2 types of door leaves: Aluminum 40, 45 mm, Wooden door leaf 40, 45 mm.



# **Designers department**

Detailed study of individual projects by the company's design department (concealed doors + wall panels, use of non-standard door hardware, furniture design).



# **Designer doors**

Possibility of manufacturing doors with individual finishes according to standard projects of designers and architects (glass, UV printing, stone veneer, laminate, HPL panels, Smart Glass, etc.)



# High-tech equipment

A variety of CNC machines ensure precision cutting, perfect cutting and drilling, which guarantees 100% quality.



#