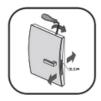

# Invisible door straightener

All door leafs\* are equipped with Invisible door straightener that allows you to control and adjust the geometry of the door leaf.