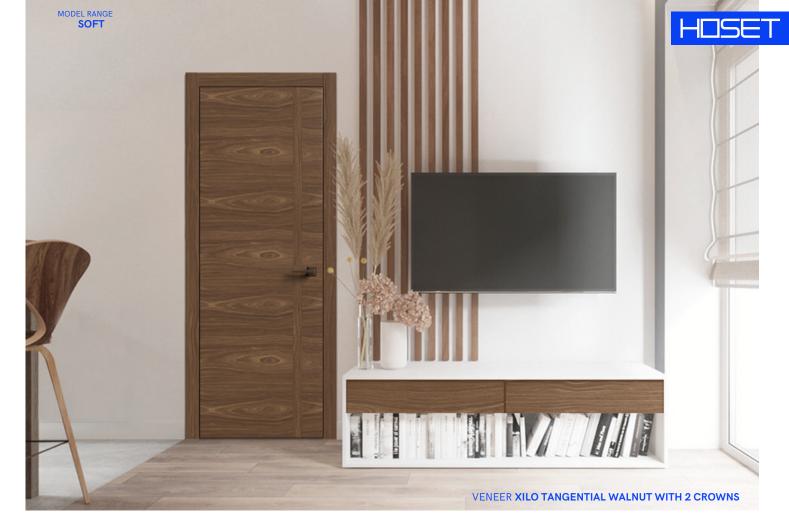

LINEA 06





LINEA 03

LINEA 04

14

LINEA 05





FUSION 01



FUSION 03











COUNTRY C 01



COUNTRY C 02



COUNTRY C 03









MIRA C 01



MIRA C 02



SATIN GLASS











ARIA C 03



ARIA C 05



ARIA C 06











ESTETICA C 02

ESTETICA C 03







ESTETICA C 06

















PRIMA C













MADERA C 02

23)





### **TOP VENEERS**



## **VARNISHING OPTIONS**

25)





Supermatte 5 gloss









DREAM W 02



DREAM W 03



DREAM W 04



DREAM W 05



DREAM W 06







TINTED OAK VENEER









INSERTI W 02



**INSERTI W 03** 





**INSERTI W 05** 



INSERTI W 06











INCANTO W 02

\*

INCANTO W 03

INCANTO W 04



**INCANTO W 05** 



**INCANTO W 06** 











**INVERSE 02** 



**INVERSE 03** 



.

**NVERSE 05** 



**INVERSE 06** 









SOFT 01



SOFT 02



SOFT 03



SOFT 04





SOFT 06







UNICA 01



UNICA 02



UNICA 03



UNICA 04



UNICA 05

4.

UNICA 06











UNICA F 02



UNICA F 03



UNICA F 04





UNICA F 06









-



ESTETICA W 06





ESTETICA W 04





ESTETICA W 03

34)



ESTETICA W 01

a













ARIA W 03



ARIA W 04





ARIA W 06







The edges of all ARIA models are made in the same direction as the veneer structure on the door leaf, which creates a sense of structural integrity.









COUNTRY W 01



COUNTRY W 02



COUNTRY W 03









MIRA W 03



SATIN GLASS





MIRA W 02

39)



MIRA W 01







STYLE W 02



STYLE W 03



40





PRIMA W

41)





MADERA W 01

42)







MADERA W 02

43)



# WALL PANELS

Love of nature and beauty guides all decisions, seeking a s