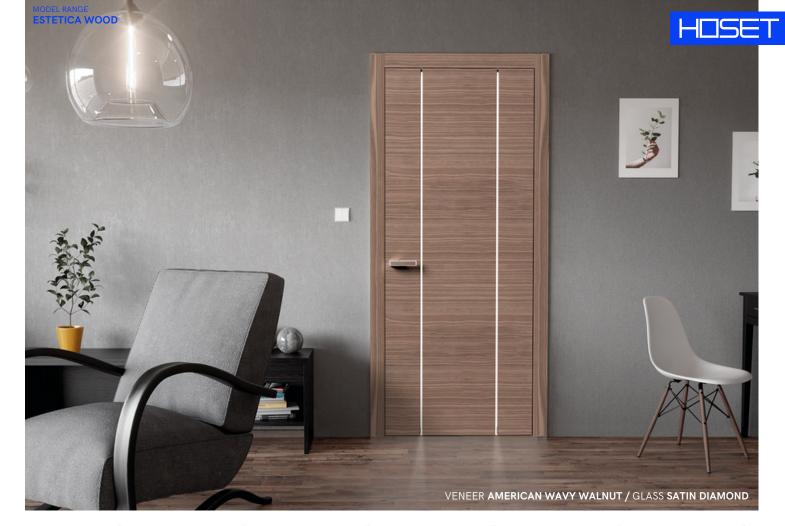

RIA C 05



ARIA C 06











ESTETICA C 02

ESTETICA C 03







ESTETICA C 06

















PRIMA C













MADERA C 02

23)





### **TOP VENEERS**



## **VARNISHING OPTIONS**

25)





Supermatte 5 gloss









DREAM W 02



DREAM W 03



DREAM W 04



DREAM W 05



DREAM W 06







TINTED OAK VENEER









INSERTI W 02



**INSERTI W 03** 





**INSERTI W 05** 



INSERTI W 06











INCANTO W 02

\*

INCANTO W 03

INCANTO W 04



**INCANTO W 05** 



**INCANTO W 06** 











**INVERSE 02** 



**INVERSE 03** 



.

**NVERSE 05** 



**INVERSE 06** 









SOFT 01



SOFT 02



SOFT 03



SOFT 04





SOFT 06







UNICA 01



UNICA 02



UNICA 03



UNICA 04



UNICA 05

4.

UNICA 06











UNICA F 02



UNICA F 03



UNICA F 04





UNICA F 06









-



ESTETICA W 06





ESTETICA W 04





ESTETICA W 03

34)



ESTETICA W 01

a













ARIA W 03



ARIA W 04





ARIA W 06







The edges of all ARIA models are made in the same direction as the veneer structure on the door leaf, which creates a sense of structural integrity.









COUNTRY W 01



COUNTRY W 02



COUNTRY W 03









MIRA W 03



SATIN GLASS





MIRA W 02

39)



MIRA W 01







STYLE W 02



STYLE W 03



40





PRIMA W

41)





MADERA W 01

42)







MADERA W 02

43)



# WALL PANELS

Love of nature and beauty guides all decisions, seeking a sustainable balance between people and care for our environment. In the production of wall panels, every design, material and process combines technological innovation to make an exceptional modern product wi