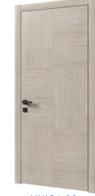

### **TOP COLORS**

| BASE WHITE      | SYGNAL WHITE<br>RAL 9003 |
|-----------------|--------------------------|
| OYSTER WHITE    | TELEGREY 4               |
| RAL 1013        | <b>RAL 7047</b>          |
| BEIGE RED       | GRAPHITE GREY            |
| NCS S 4010-Y90R | <b>RAL 7024</b>          |

Supermatte 5 gloss

Semi-matte 20 gloss

9

Polishing 100 gloss

DREAM C 03

2

DREAM C 05

DREAM C 06