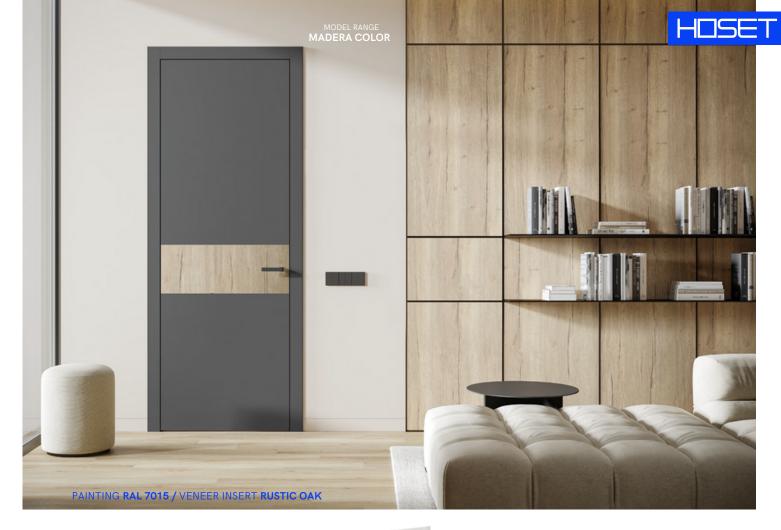

# COLOR

### **TOP COLORS**

| BASE WHITE      | SYGNAL WHITE<br>RAL 9003 |
|-----------------|--------------------------|
| OYSTER WHITE    | TELEGREY 4               |
| RAL 1013        | <b>RAL 7047</b>          |
| BEIGE RED       | GRAPHITE GREY            |
| NCS S 4010-Y90R | <b>RAL 7024</b>          |

ESTETICA C 06

PRIMA C

MADERA C 02

23)