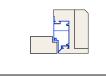

# **SLIDING SYSTEMS TYPES**

This option of mounting the sliding system implies that the door moves inside the doorway and slides into a specially formed niche. All models except ARIA and ESTETICA can be made using the sliding system.

The door dimensions may be limited by the capabilities of the sliding system.