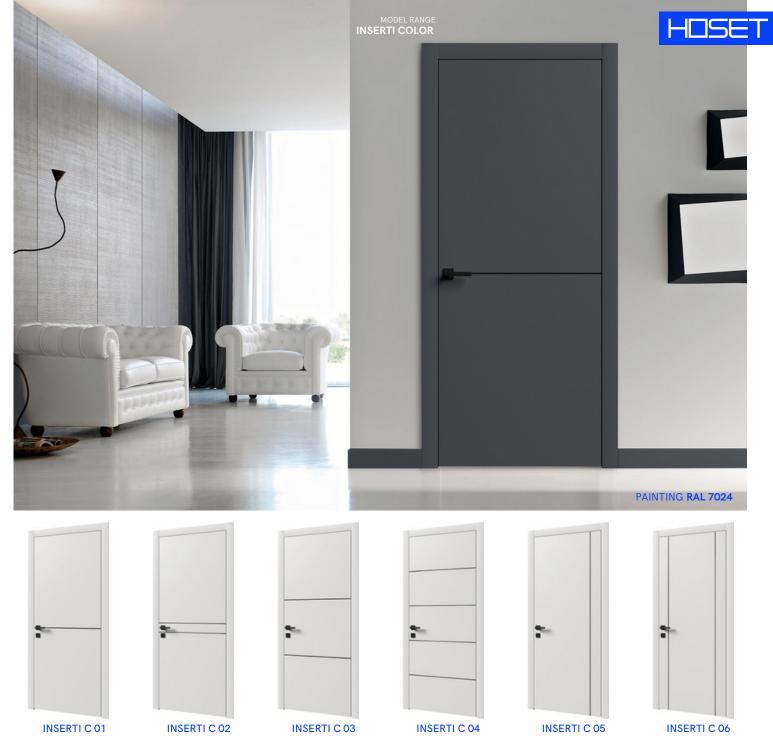

### **TOP COLORS**

| BASE WHITE      | SYGNAL WHITE<br>RAL 9003 |
|-----------------|--------------------------|
| OYSTER WHITE    | TELEGREY 4               |
| RAL 1013        | <b>RAL 7047</b>          |
| BEIGE RED       | GRAPHITE GREY            |
| NCS S 4010-Y90R | <b>RAL 7024</b>          |