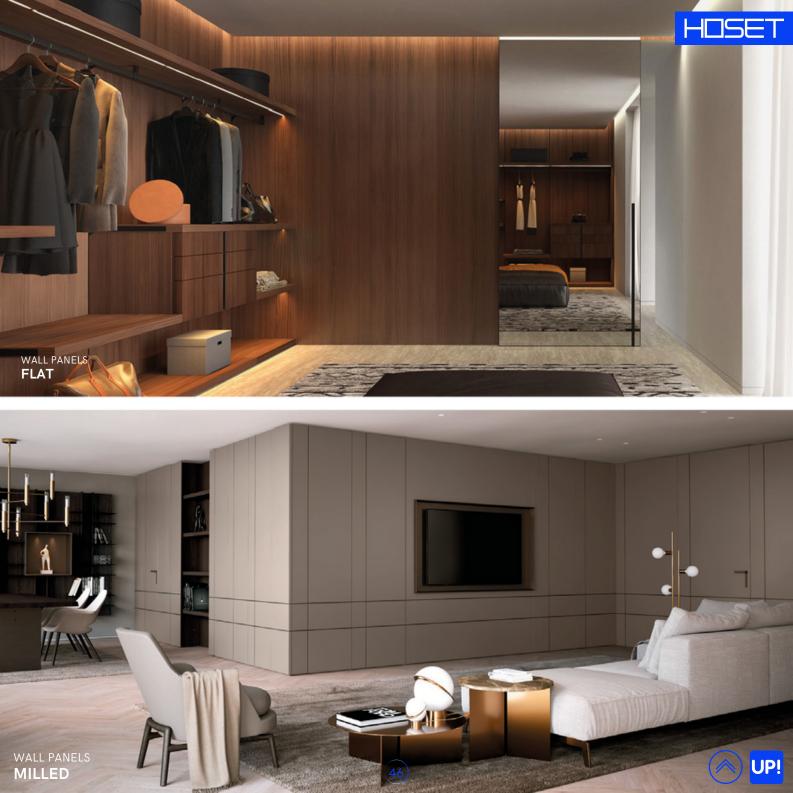

# WALL PANELS

Love of nature and beauty guides all decisions, seeking a sustainable balance between people and care for our environment. In the production of wall panels, every design, material and process combines technological innovation to make an exceptional modern product with an emphasis on reliability and ease of installation.

To finish our wall panels, we use waterbased varnishes, natural oils and adhesives that are not harmful to health and the ecological system. Our constant efforts to select raw materials and suppliers and to optimize the use of natural resources are fueled by our desire to preserve and improve the environment for future generations.

The wall panels create a complete interior solution in combination with CONTEMPORARY or AluDoors concealed doors. Wall panels are the best solution for modern interiors.