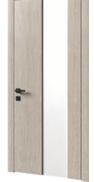

ARIA W 04

ARIA W 06

The edges of all ARIA models are made in the same direction as the veneer structure on the door leaf, which creates a sense of structural integrity.

COUNTRY W 01

COUNTRY W 02

COUNTRY W 03