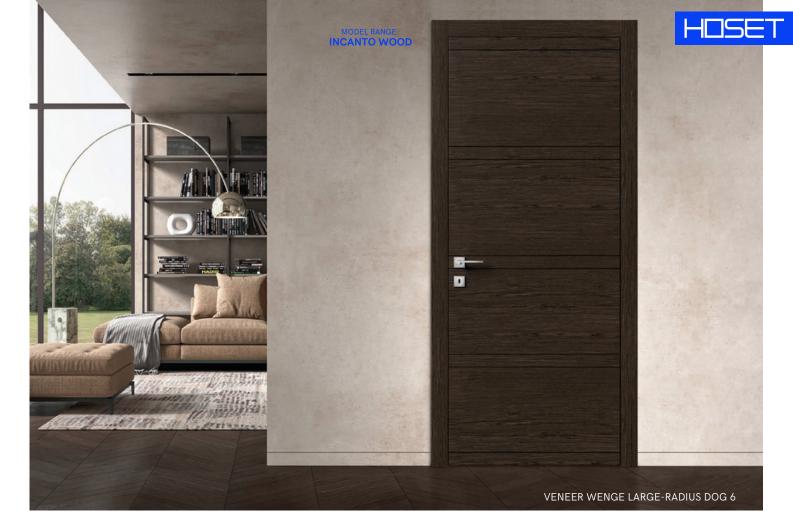

### **TOP VENEERS**

TINTED OAK VENEER

INSERTI W 02

**INSERTI W 03** 

**INSERTI W 05** 

INSERTI W 06

INCANTO W 02

\*

INCANTO W 03

INCANTO W 04

**INCANTO W 05** 

**INCANTO W 06** 

**INVERSE 02** 

**INVERSE 03** 

.

**NVERSE 05** 

**INVERSE 06** 