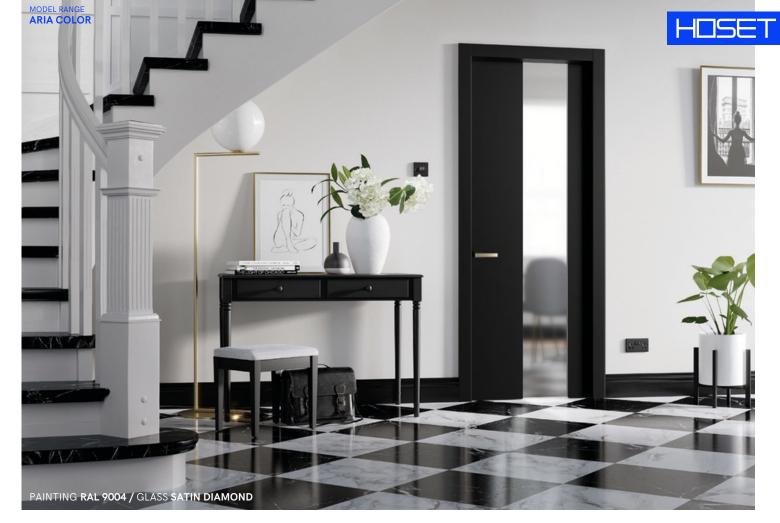

### **TOP COLORS**

| BASE WHITE      | SYGNAL WHITE<br>RAL 9003 |
|-----------------|--------------------------|
| OYSTER WHITE    | TELEGREY 4               |
| RAL 1013        | <b>RAL 7047</b>          |
| BEIGE RED       | GRAPHITE GREY            |
| NCS S 4010-Y90R | <b>RAL 7024</b>          |