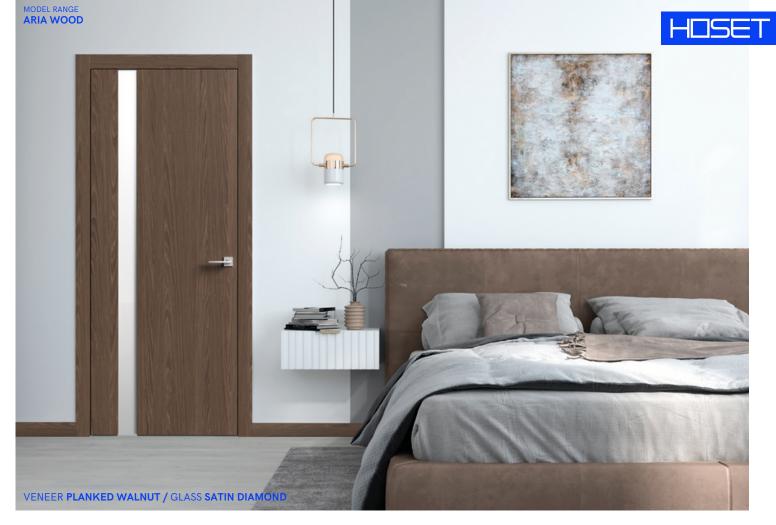

ARIA W 04

ARIA W 06

The edges of all ARIA models are made in the same direction as the veneer structure on the door leaf, which creates a sense of structural integrity.

COUNTRY W 01

COUNTRY W 02

COUNTRY W 03