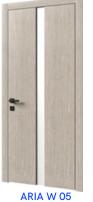

ARIA W 04

ARIA W 06

The edges of all ARIA models are made in the same direction as the veneer structure on the door leaf, which creates a sense of structural integrity.

COUNTRY W 01

COUNTRY W 02

COUNTRY W 03