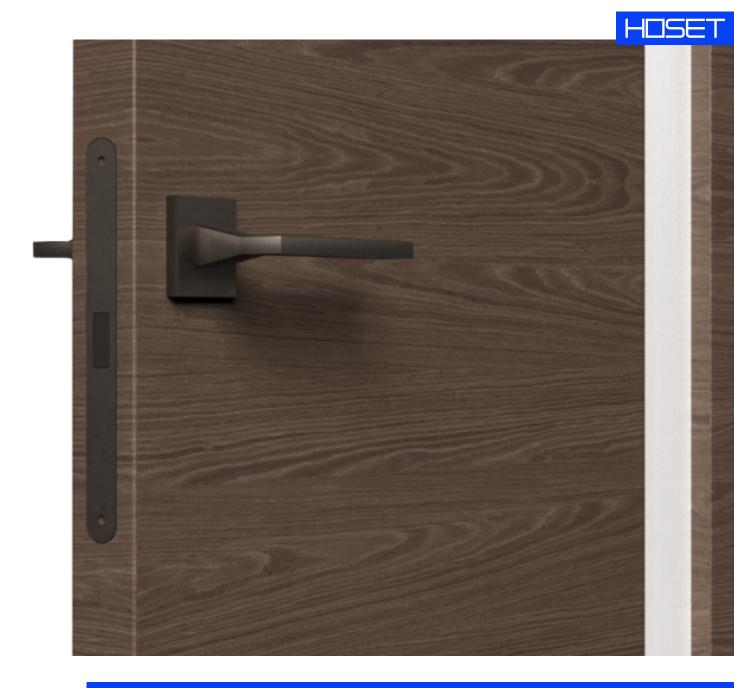

#### **Complete set**

Doors come with Anselmi (Italy) adjustable concealed hinges, AGB (Italy)magnetic lock mechanism, Q-Ion door seal (Great Britain).

#### **Non-standard accessories**

The set of non-standard accessories offered by a producer includes a drop seal, hinges equipped with door closers, an electric bolt lock, etc.

#### Invisible door straightener

All wooden door leaves are equipped with the straightener, which provides control and regulation of the door leaf geometr y.