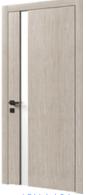

ARIA W 04

ARIA W 06

The edges of all ARIA models are made in the same direction as the veneer structure on the door leaf, which creates a sense of structural integrity.

COUNTRY W 01

COUNTRY W 02

COUNTRY W 03