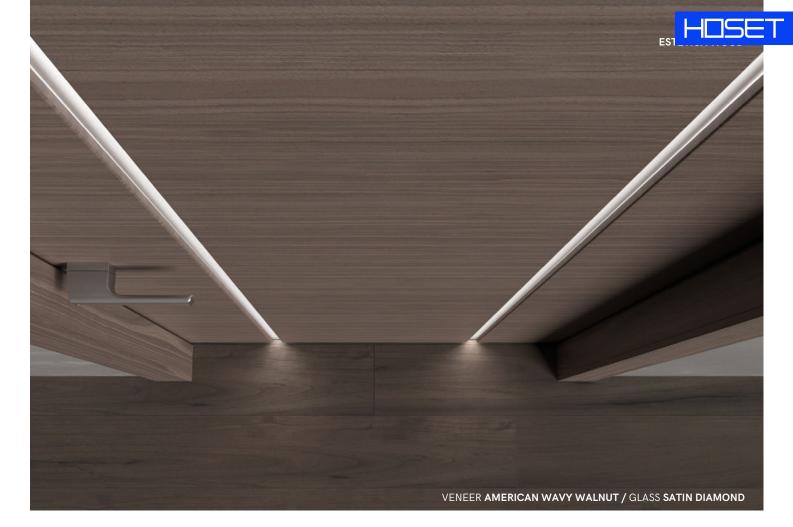

ARIA W 04

ARIA W 06

The edges of all ARIA models are made in the same direction as the veneer structure on the door leaf, which creates a sense of structural integrity.

COUNTRY W 01

COUNTRY W 02

COUNTRY W 03