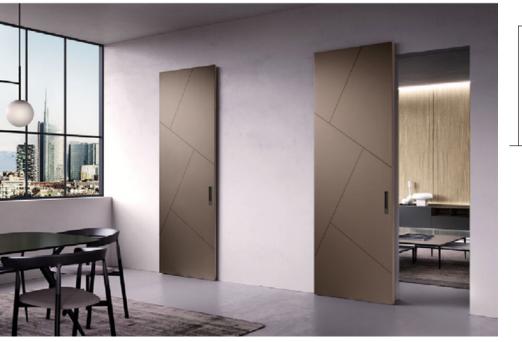

#### MAGIC SLIDING DOOR ON A CONCEALED TRACK

The Magic mechanism for sliding doors adds a kind of magical mystery to any interior, favorably concealing the doorway when the door is closed and adding an additional accent to the room when the door is open. Sliding doors with a concealed mechanism are the perfect way to ensure complete interior unity.

All models except ARIA and ESTETICA can be made using the sliding system.

The door dimensions may be limited by the capabilities of the sliding system.