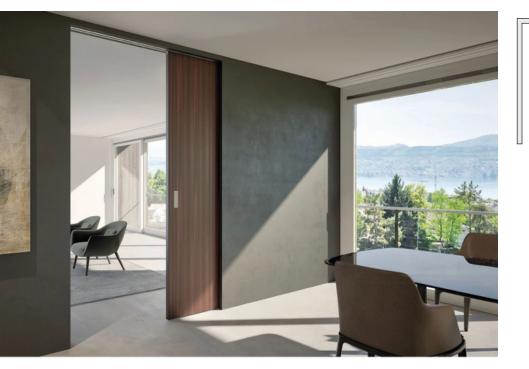

# **SLIDING SYSTEMS TYPES**

This option of mounting the sliding system implies that the door moves inside the doorway and slides into a specially formed niche. All models except ARIA and ESTETICA can be made using the sliding system.

The door dimensions may be limited by the capabilities of the sliding system.