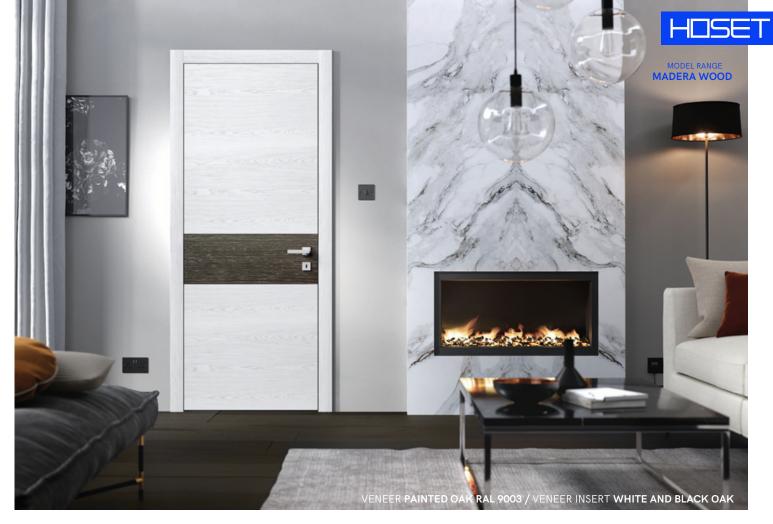

06** 











**INVERSE 02** 



**INVERSE 03** 



.

**NVERSE 05** 



**INVERSE 06** 









SOFT 01



SOFT 02



SOFT 03



SOFT 04





SOFT 06







UNICA 01



UNICA 02



UNICA 03



UNICA 04



UNICA 05

4.

UNICA 06











UNICA F 02



UNICA F 03



UNICA F 04





UNICA F 06









-



ESTETICA W 06





ESTETICA W 04





ESTETICA W 03

34)



ESTETICA W 01

a













ARIA W 03



ARIA W 04





ARIA W 06







The edges of all ARIA models are made in the same direction as the veneer structure on the door leaf, which creates a sense of structural integrity.









COUNTRY W 01



COUNTRY W 02



COUNTRY W 03









MIRA W 03



SATIN GLASS





MIRA W 02

39)



MIRA W 01







STYLE W 02



STYLE W 03



40





PRIMA W

41)





MADERA W 01

42)







MADERA W 02

43)



# WALL PANELS

Love of nature and beauty guides all decisions, seeking a sustainable balance between people and care for our environment. In the production of wall panels, every design, material and process combines technological innovation to make an exceptional modern product with an emphasis on reliability and ease of installation.

To finish our wall panels, we use waterbased varnishes, natural oils and adhesives that are not harmful to health and the ecological system. Our constant efforts to select raw materials and suppliers and to optimize the use of natural resources are fueled by our desire to preserve and improve the environment for future generations.

The wall panels create a complete interior solution in combination with CONTEMPORARY or AluDoors concea