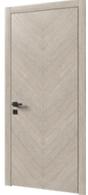

### **TOP VENEERS**

## **VARNISHING OPTIONS**

25)

Supermatte 5 gloss

DREAM W 02

DREAM W 03

DREAM W 04

DREAM W 05

DREAM W 06

ARIA W 04

ARIA W 06

The edges of all ARIA models are made in the same direction as the veneer structure on the door leaf, which creates a sense of structural integrity.

COUNTRY W 01

COUNTRY W 02

COUNTRY W 03