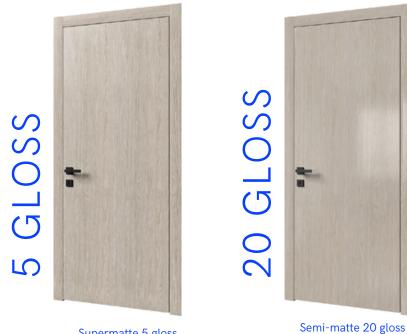

Supermatte 5 gloss

Semi-matte 20 gloss

9

Polishing 100 gloss

DREAM C 03

2

DREAM C 05

DREAM C 06

## **VARNISHING OPTIONS**

25)

Supermatte 5 gloss

DREAM W 02

DREAM W 03

DREAM W 04

DREAM W 05

DREAM W 06