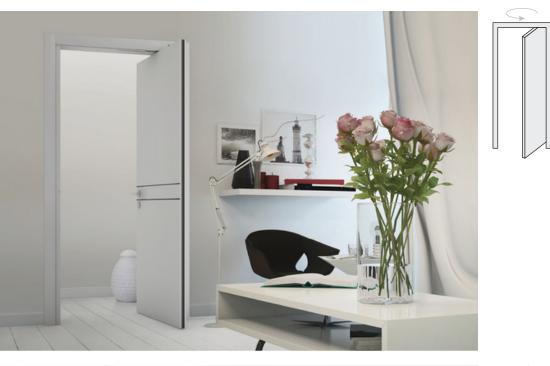

### **ROTARY DOORS**

Rotary doors are a nonstandard solution for saving space in the interior. Due to the unusual operation of the system, the doors work in both directions and can be opened in any direction in the direction of movement. At the same time, the door remains inside the opening in the open position, taking up a minimum of space. All models except ARIA and ESTETICA can be made using the rotary system. The door dimensions may be limited by the capabilities of the rotary system.