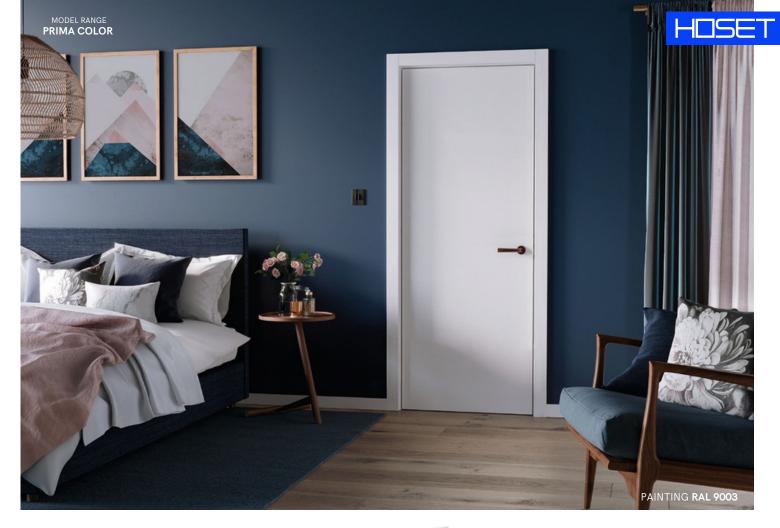

### **TOP COLORS**

| BASE WHITE      | SYGNAL WHITE<br>RAL 9003 |
|-----------------|--------------------------|
| OYSTER WHITE    | TELEGREY 4               |
| RAL 1013        | <b>RAL 7047</b>          |
| BEIGE RED       | GRAPHITE GREY            |
| NCS S 4010-Y90R | <b>RAL 7024</b>          |

ESTETICA C 06

PRIMA C

MADERA C 02

23)