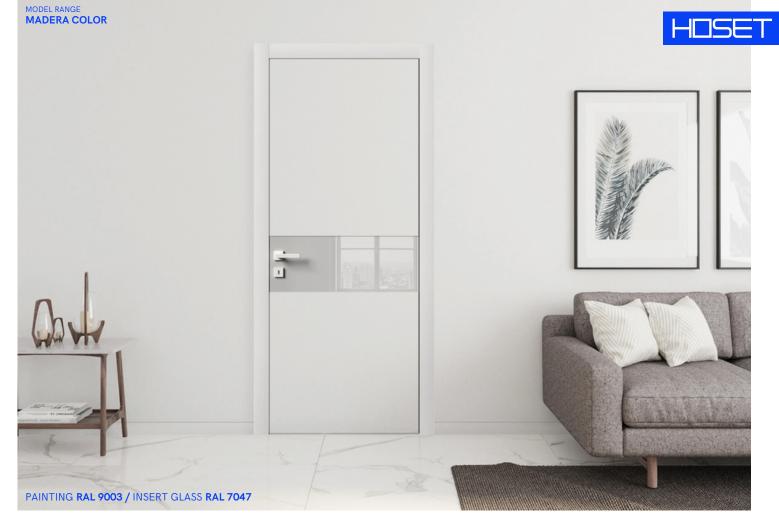

### **TOP COLORS**

| BASE WHITE      | SYGNAL WHITE<br>RAL 9003 |
|-----------------|--------------------------|
| OYSTER WHITE    | TELEGREY 4               |
| RAL 1013        | <b>RAL 7047</b>          |
| BEIGE RED       | GRAPHITE GREY            |
| NCS S 4010-Y90R | <b>RAL 7024</b>          |

ESTETICA C 06

PRIMA C

MADERA C 02

23)