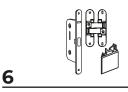

#### **Complete set**

Doors come with Anselmi (Italy) adjustable concealed hinges, AGB (Italy)magnetic lock mechanism, Q-Ion door seal (Great Britain).

#### **Non-standard accessories**

The set of non-standard accessories offered by a producer includes a drop seal, hinges equipped with door closers, an electric bolt lock, etc.

#### Invisible door straightener

All wooden door leaves are equipped with the straightener, which provides control and regulation of the door leaf geometr y.