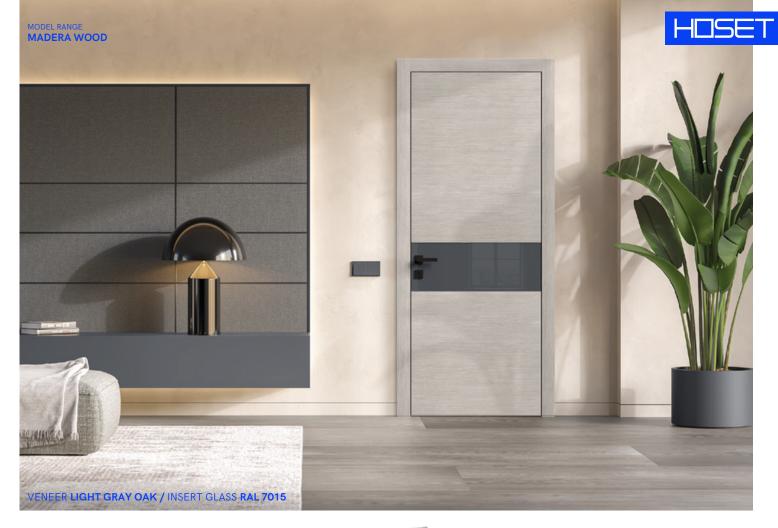

O W 05** 



**INCANTO W 06** 











**INVERSE 02** 



**INVERSE 03** 



.

**NVERSE 05** 



**INVERSE 06** 









SOFT 01



SOFT 02



SOFT 03



SOFT 04





SOFT 06







UNICA 01



UNICA 02



UNICA 03



UNICA 04



UNICA 05

4.

UNICA 06











UNICA F 02



UNICA F 03



UNICA F 04





UNICA F 06









-



ESTETICA W 06





ESTETICA W 04





ESTETICA W 03

34)



ESTETICA W 01

a













ARIA W 03



ARIA W 04





ARIA W 06







The edges of all ARIA models are made in the same direction as the veneer structure on the door leaf, which creates a sense of structural integrity.









COUNTRY W 01



COUNTRY W 02



COUNTRY W 03









MIRA W 03



SATIN GLASS





MIRA W 02

39)



MIRA W 01







STYLE W 02



STYLE W 03



40





PRIMA W

41)





MADERA W 01

42)







MADERA W 02

43)



# WALL PANELS

Love of nature and beauty guides all decisions, seeking a sustainable balance between people and care for our environment. In the production of wall panels, every design, material and process combines technological innovation to make an exceptional modern product with an emphasis on reliability and ease of installation.

To finish our wall panels, we use waterbased varnishes, natural oils and adhesives that are not harmful to health and the ecological system. Our constant efforts to select raw materials and suppliers and to optimize the use of natural resources are fueled by our desire to preserve and improve the environment for future generations.

The wall panels create a complete interior solution in combination with CONTEMP