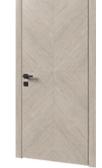

### **TOP VENEERS**

## **VARNISHING OPTIONS**

25)

Supermatte 5 gloss

DREAM W 02

DREAM W 03

DREAM W 04

DREAM W 05

DREAM W 06