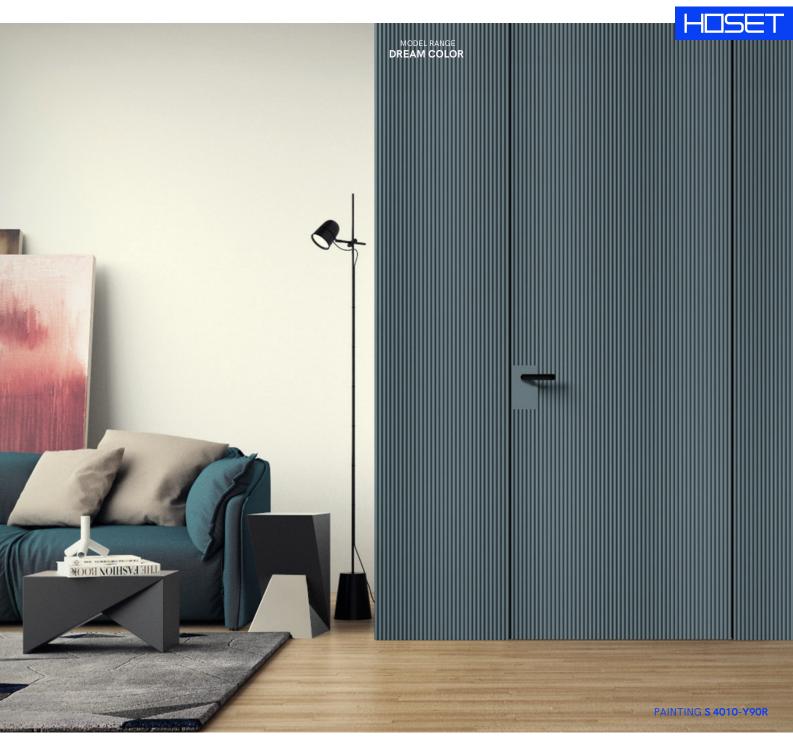

### **TOP COLORS**

| BASE WHITE      | SYGNAL WHITE<br>RAL 9003 |
|-----------------|--------------------------|
| OYSTER WHITE    | TELEGREY 4               |
| RAL 1013        | <b>RAL 7047</b>          |
| BEIGE RED       | GRAPHITE GREY            |
| NCS S 4010-Y90R | <b>RAL 7024</b>          |