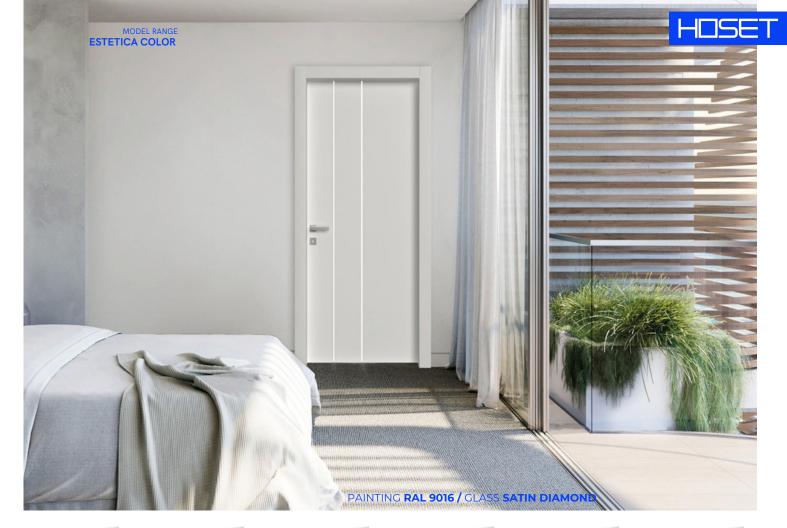

### **TOP COLORS**

| BASE WHITE      | SYGNAL WHITE<br>RAL 9003 |
|-----------------|--------------------------|
| OYSTER WHITE    | TELEGREY 4               |
| RAL 1013        | <b>RAL 7047</b>          |
| BEIGE RED       | GRAPHITE GREY            |
| NCS S 4010-Y90R | <b>RAL 7024</b>          |

MIRA C 01

MIRA C 02

SATIN GLASS

ARIA C 03

ARIA C 05

ARIA C 06

ESTETICA C 02

ESTETICA C 03