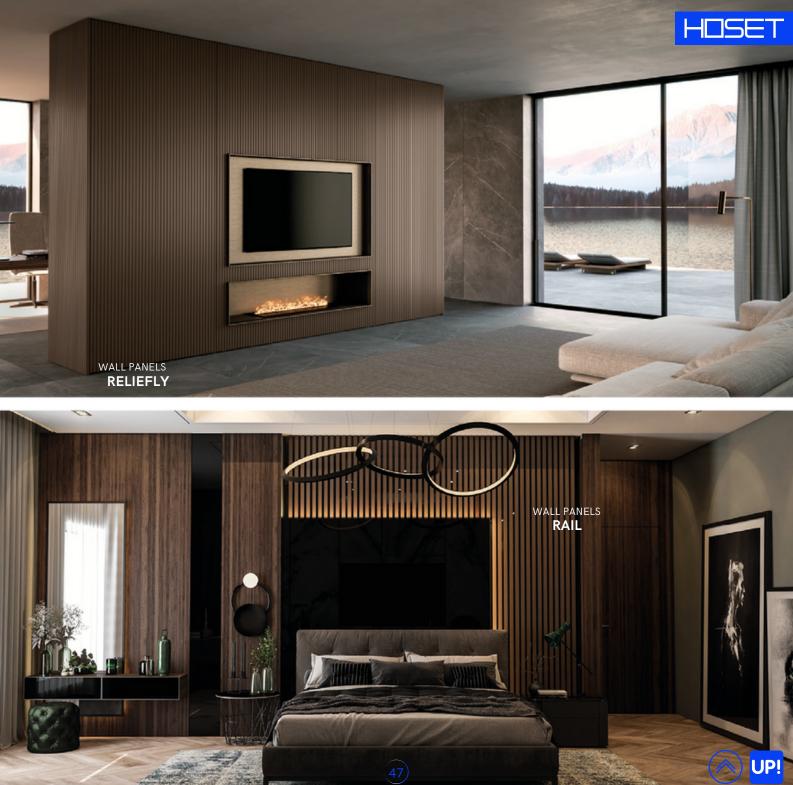

# WALL PANELS

Love of nature and beauty guides all decisions, seeking a sustainable balance between people and care for our environment. In the production of wall panels, every design, material and process combines technological innovation to make an exceptional modern product with an emphasis on reliability and ease of installation.

To finish our wall panels, we use waterbased varnishes, natural oils and adhesives that are not harmful to health and the ecological system. Our constant efforts to select raw materials and suppliers and to optimize the use of natural resources are fueled by our desire to preserve and improve the environment for future generations.

The wall panels create a complete interior solution in combination with CONTEMPORARY or AluDoors concealed doors. Wall panels are the best solution for modern interiors.