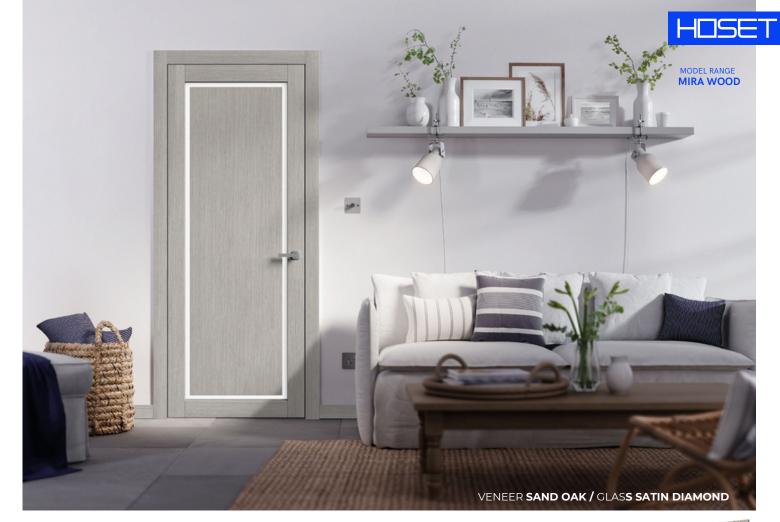

ERTI W 03** 





**INSERTI W 05** 



INSERTI W 06











INCANTO W 02

\*

INCANTO W 03

INCANTO W 04



**INCANTO W 05** 



**INCANTO W 06** 











**INVERSE 02** 



**INVERSE 03** 



.

**NVERSE 05** 



**INVERSE 06** 









SOFT 01



SOFT 02



SOFT 03



SOFT 04





SOFT 06







UNICA 01



UNICA 02



UNICA 03



UNICA 04



UNICA 05

4.

UNICA 06











UNICA F 02



UNICA F 03



UNICA F 04





UNICA F 06









-



ESTETICA W 06





ESTETICA W 04





ESTETICA W 03

34)



ESTETICA W 01

a













ARIA W 03



ARIA W 04





ARIA W 06







The edges of all ARIA models are made in the same direction as the veneer structure on the door leaf, which creates a sense of structural integrity.









COUNTRY W 01



COUNTRY W 02



COUNTRY W 03









MIRA W 03



SATIN GLASS





MIRA W 02

39)



MIRA W 01







STYLE W 02



STYLE W 03



40





PRIMA W

41)





MADERA W 01

42)







MADERA W 02

43)



# WALL PANELS

Love of nature and beauty guides all decisions, seeking a sustainable balance between people and care for our environment. In the production of wall panels, every design, material and process combines technological innovation to make an exceptional modern product with an emphasis on reliability and ease of installation.

To finish our wall panels, we use waterbased varnishes, natural oils and adhesives that are not harmful to health and the ecological system. Our constant efforts to select raw materials and suppliers and to optimize the use of natural resources are fueled by our desire to preserve and improve t