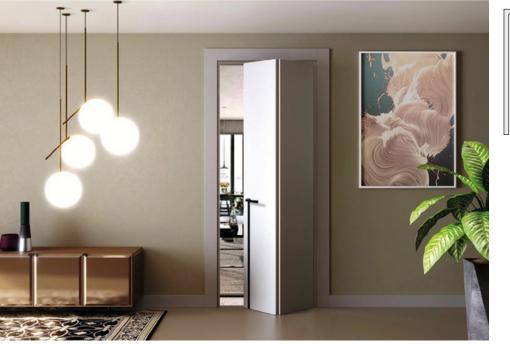

#### **FOLDING DOORS**

Ideal for dressing rooms, small rooms where the classic type of opening creates inconvenience. The pivoting sliding door can be easily folded and then rotated and fixed at a 90° angle to the wall. Door leaf can be divided in half, or 2/3 or 1/3.

All models except ARIA and ESTETICA can be made using the folding system. The door dimensions may be limited by the capabilities of the folding system.