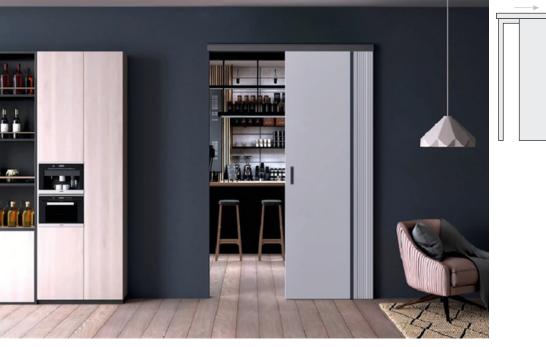

#### SLIDING DOORS FOR CEILING MOUNTING

Sliding ceiling mounting systems are an excellent solution for interiors where you plan to integrate doors from floor to ceiling. In this system, the upper rail is built into the ceiling and is not visible from the outside, only the door leaf remains visible. All models except ARIA and ESTETICA can be made using the sliding system.

The door dimensions may be limited by the capabilities of the sliding system.

#### SLIDING DOORS FOR WALL MOUNTING

In this system, the upper rail is mounted directly to the wall and covered with a decorative cornice.

All models except ARIA and ESTETICA can be made using the sliding system.