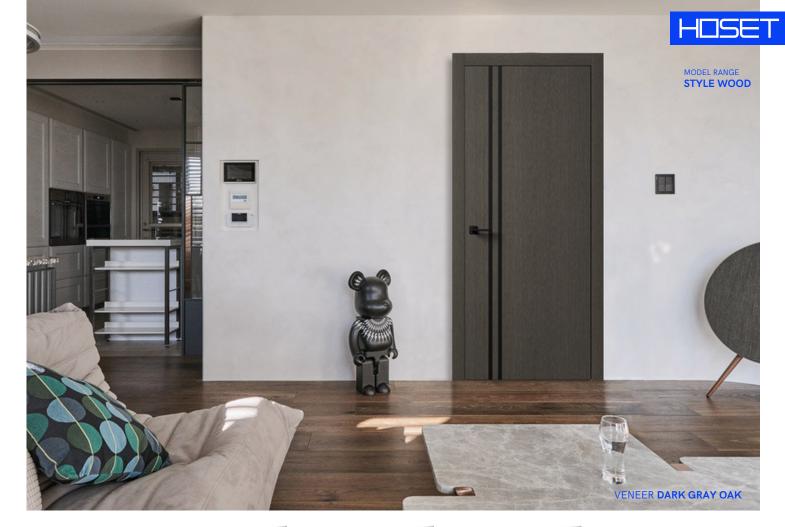

INCANTO W 02

\*

INCANTO W 03

INCANTO W 04



**INCANTO W 05** 



**INCANTO W 06** 











**INVERSE 02** 



**INVERSE 03** 



.

**NVERSE 05** 



**INVERSE 06** 









SOFT 01



SOFT 02



SOFT 03



SOFT 04





SOFT 06







UNICA 01



UNICA 02



UNICA 03



UNICA 04



UNICA 05

4.

UNICA 06











UNICA F 02



UNICA F 03



UNICA F 04





UNICA F 06









-



ESTETICA W 06





ESTETICA W 04





ESTETICA W 03

34)



ESTETICA W 01

a













ARIA W 03



ARIA W 04





ARIA W 06







The edges of all ARIA models are made in the same direction as the veneer structure on the door leaf, which creates a sense of structural integrity.









COUNTRY W 01



COUNTRY W 02



COUNTRY W 03









MIRA W 03



SATIN GLASS





MIRA W 02

39)



MIRA W 01







STYLE W 02



STYLE W 03



40





PRIMA W

41)





MADERA W 01

42)







MADERA W 02

43)



# WALL PANELS

Love of nature and beauty guides all decisions, seeking a sustainable balance between people and care for our environment. In the production of wall panels, every design, material and process combines technological innovation to make an exceptional modern product with an emphasis on reliability and ease of installation.

To finish our wall panels, we use waterbased varnishes, natural oils and adhesives that are not harmful to health and the ecological system. Our constant efforts to select raw materials and suppliers and to optimize the use of natural resources are fueled by our desire to preserve and improve the environment for future generations.

The wall panels create