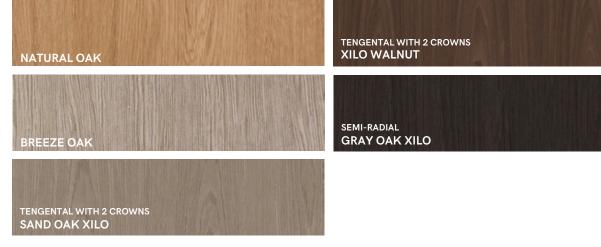

|
| RAL 1013        | <b>RAL 7047</b>          |
| BEIGE RED       | GRAPHITE GREY            |
| NCS S 4010-Y90R | <b>RAL 7024</b>          |





Supermatte 5 gloss



Semi-matte 20 gloss

9



Polishing 100 gloss









DREAM C 03

2





DREAM C 05

DREAM C 06

2























INCANTO C 06





INCANTO C 03

INCANTO C 04

**INCANTO C 05** 











LINEA 01











LINEA 06





LINEA 03

LINEA 04

14

LINEA 05





FUSION 01



FUSION 03











COUNTRY C 01



COUNTRY C 02



COUNTRY C 03









MIRA C 01



MIRA C 02



SATIN GLASS











ARIA C 03



ARIA C 05



ARIA C 06











ESTETICA C 02

ESTETICA C 03







ESTETICA C 06

















PRIMA C













MADERA C 02

23)





### **TOP VENEERS**



## **VARNISHING OPTIONS**

25)





Supermatte 5 gloss









DREAM W 02



DREAM W 03



DREAM W 04



DREAM W 05



DREAM W 06







TINTED OAK VENEER









INSERTI W 02



**INSERTI W 03** 





**INSERTI W 05** 



INSERTI W 06











INCANTO W 02

\*

INCANTO W 03

INCANTO W 04



**INCANTO W 05** 



**INCANTO W 06** 











**INVERSE 02** 



**INVERSE 03** 



.

**NVERSE 05** 



**INVERSE 06** 









SOFT 01



SOFT 02



SOFT 03



SOFT 04





SOFT 06







UNICA 01



UNICA 02



UNICA 03



UNICA 04



UNICA 05

4.

UNICA 06











UNICA F 02



UNICA F 03



UNICA F 04





UNICA F 06









-



ESTETICA W 06





ESTETICA W 04





ESTETICA W 03

34)



ESTETICA W 01

a













ARIA W 03



ARIA W 04





ARIA W 06







The edges of all ARIA models are made in the same dire