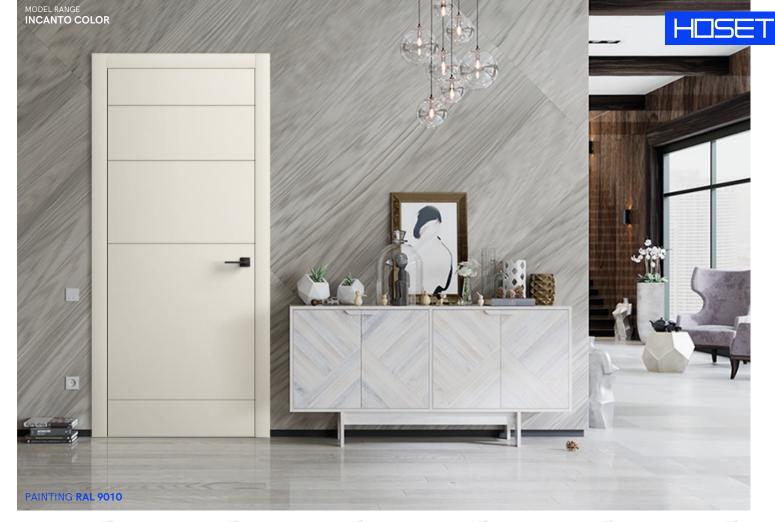

### **TOP COLORS**

| BASE WHITE      | SYGNAL WHITE<br>RAL 9003 |
|-----------------|--------------------------|
| OYSTER WHITE    | TELEGREY 4               |
| RAL 1013        | <b>RAL 7047</b>          |
| BEIGE RED       | GRAPHITE GREY            |
| NCS S 4010-Y90R | <b>RAL 7024</b>          |