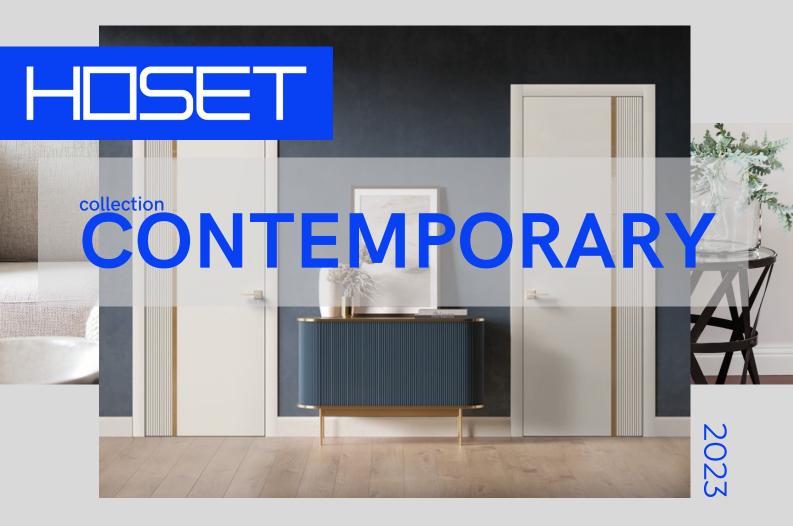

# COLOR

## CONTENT

About DOORS & SYSTEMS Our advantages Caring for the environment Painted doors COLOR Top colors Model range «DREAM COLOR» Model range «INCANTO COLOR» Model range «INSERTI COLOR» Model range «LINEA» Model range «FUSION» Model range «COUNTRY COLOR» Model range «MIRA COLOR» Model range «ARIA COLOR» Model range «ESTETICA COLOR» Model range «STYLE COLOR» Model range «PRIMA COLOR» Model range «MADERA COLOR» Veneered doors WOOD Top veneers Model range «DREAM WOOD» Model range «INSERTI WOOD» Model range «INCANTO WOOD» Model range «INVERSE» Model range «SOFT» Model range «UNICA» Model range «ESTETICA WOOD» Model range «ARIA WOOD» Model range «COUNTRY WOOD» Model range «MIRA WOOD» Model range «STYLE WOOD» Model range «PRIMA WOOD» Model range «MADERA WOOD» Wall panels Sliding systems types Rotary and folding systems