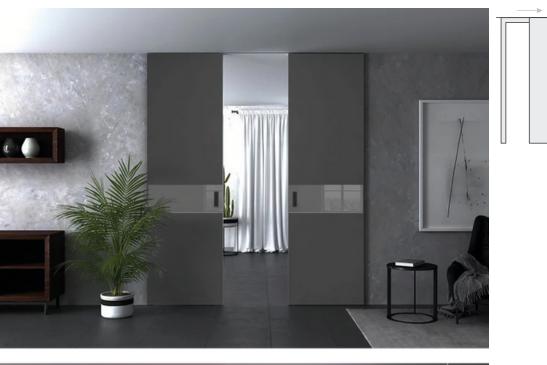

# **SLIDING SYSTEMS TYPES**

This option of mounting the sliding system implies that the door moves inside the doorway and slides into a specially formed niche. All models except ARIA and ESTETICA can be made using the sliding system.

The door dimensions may be limited by the capabilities of the sliding system.