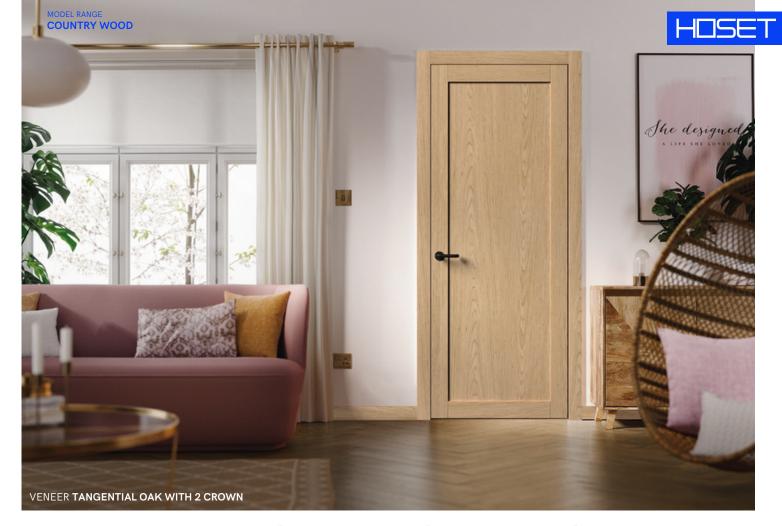

TINTED OAK VENEER









INSERTI W 02



**INSERTI W 03** 





**INSERTI W 05** 



INSERTI W 06











INCANTO W 02

\*

INCANTO W 03

INCANTO W 04



**INCANTO W 05** 



**INCANTO W 06** 











**INVERSE 02** 



**INVERSE 03** 



.

**NVERSE 05** 



**INVERSE 06** 









SOFT 01



SOFT 02



SOFT 03



SOFT 04





SOFT 06







UNICA 01



UNICA 02



UNICA 03



UNICA 04



UNICA 05

4.

UNICA 06











UNICA F 02



UNICA F 03



UNICA F 04





UNICA F 06









-



ESTETICA W 06





ESTETICA W 04





ESTETICA W 03

34)



ESTETICA W 01

a













ARIA W 03



ARIA W 04





ARIA W 06







The edges of all ARIA models are made in the same direction as the veneer structure on the door leaf, which creates a sense of structural integrity.









COUNTRY W 01



COUNTRY W 02



COUNTRY W 03









MIRA W 03



SATIN GLASS





MIRA W 02

39)



MIRA W 01







STYLE W 02



STYLE W 03



40





PRIMA W

41)





MADERA W 01

42)







MADERA W 02

43)



# WALL PANELS

Love of nature and beauty guides all decisions, seeking a sustainable balance between people and care for our environment. In the production of wall panels, every design, material and process combines technological innovation to make an exceptional modern product with an emphasis on reliability and ease of installation.

To finish our wall panels, we use waterbased varnishes, natural oils and adhesives that are not harmful to health and the ecological system. Our constant efforts to select raw materials and suppliers and to optimize the use of natural resour