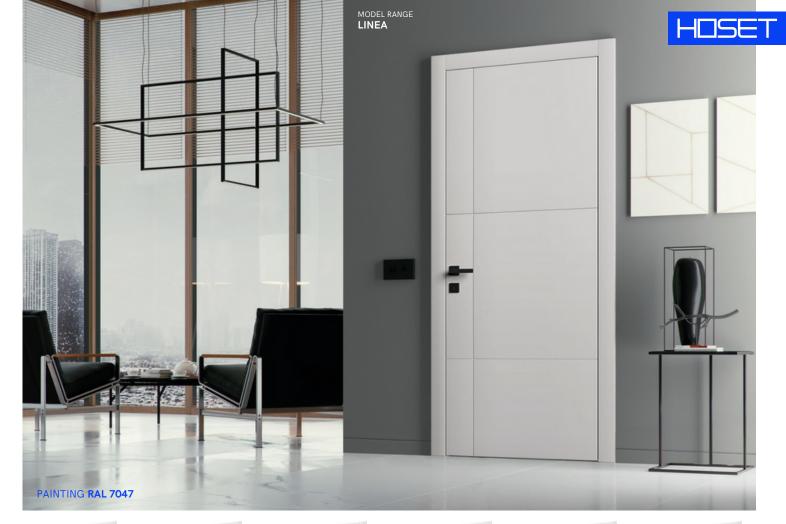

### **TOP COLORS**

| BASE WHITE      | SYGNAL WHITE<br>RAL 9003 |
|-----------------|--------------------------|
| OYSTER WHITE    | TELEGREY 4               |
| RAL 1013        | <b>RAL 7047</b>          |
| BEIGE RED       | GRAPHITE GREY            |
| NCS S 4010-Y90R | <b>RAL 7024</b>          |

2

INCANTO C 06

INCANTO C 03

INCANTO C 04

**INCANTO C 05** 

LINEA 01

LINEA 06

LINEA 03

LINEA 04

14

LINEA 05

FUSION 01

FUSION 03

COUNTRY C 01

COUNTRY C 02

COUNTRY C 03