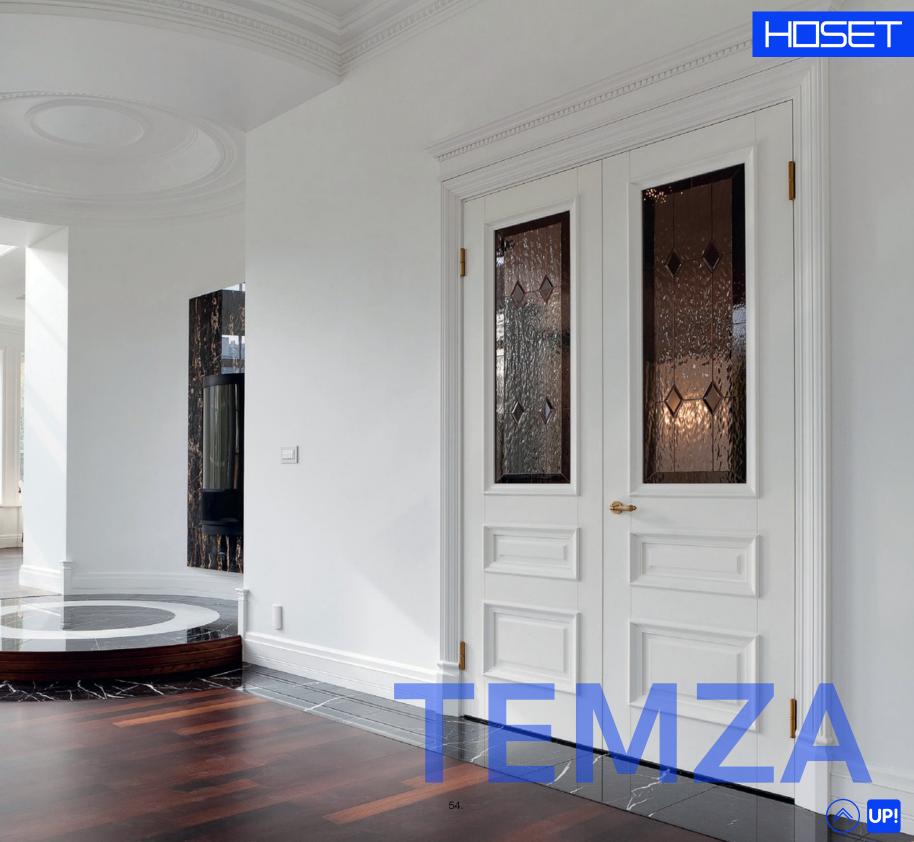

# **TEMZA**

The Temza model is a vivid example of a classic English style. Massive shaped door casing with 35 mm thickness provides the monumentality to the doors.

## **TEMZA**

TEMZA 01 TEMZA 02 TEMZA 03 TEMZA 04