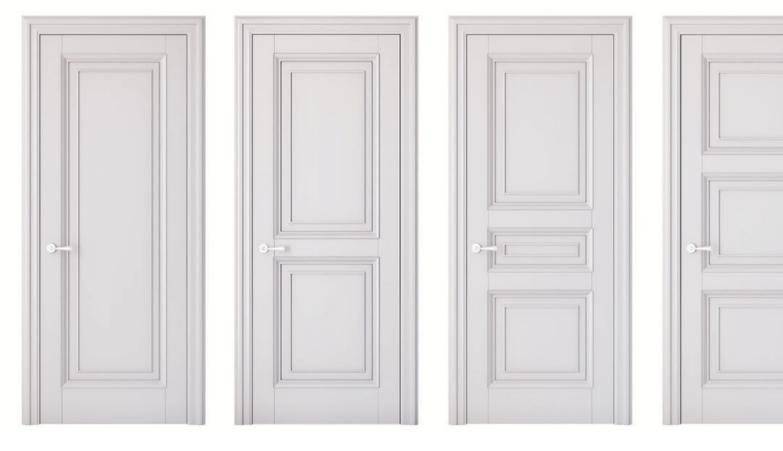

# INTERIOR DOOR DECORATION WITH THE DOOR CASING

|              | Door casing |        |        |        |        |        |        |         |         |         |
|--------------|-------------|--------|--------|--------|--------|--------|--------|---------|---------|---------|
| Door model   | F           | F.     |        |        |        |        |        |         |         |         |
| width, t(MM) | t = 60      | t = 80 | t = 90 | t = 100 | t = 100 | t = 100 |
| ANTIC        |             | •      |        | •      | •      |        |        | •       | •       |         |
| BORDO*       |             | -      |        |        |        | •      |        |         |         |         |
| CORSO        |             | •      |        |        |        |        |        |         |         |         |
| FINE         | •           | -      |        |        |        |        |        |         |         |         |
| FINE CLEARE  |             | •      |        |        |        |        |        |         |         |         |
| NEW CLASSIC  |             | •      |        | •      | •      |        |        | •       | •       |         |
| RODEO        |             | •      |        |        |        |        |        |         |         |         |
| SOVINYON*    |             | •      |        |        |        |        | •      |         |         |         |
| NEW MILLAN   |             | •      |        |        |        |        | •      |         |         |         |
| SOFI         |             | •      | •      |        |        |        |        |         |         |         |
| MARSEILLE    |             | •      |        |        |        |        | •      | •       |         |         |
| FLORENCE     |             | _      |        |        |        |        | •      |         |         |         |
| TEMZA*       |             |        |        |        |        |        |        |         |         | •       |
| UNO          | •           | •      |        |        |        |        |        |         |         |         |