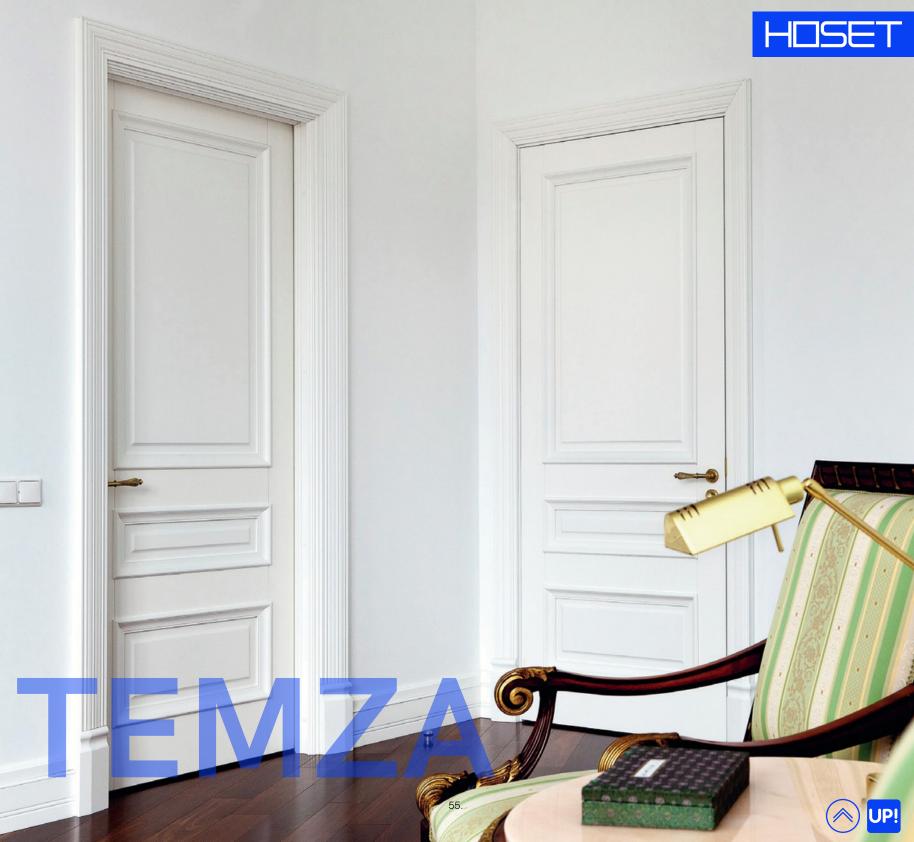

# **TEMZA**

The Temza model is a vivid example of a classic English style. Massive shaped door casing with 35 mm thickness provides the monumentality to the doors.

## **TEMZA**

TEMZA 01 TEMZA 02 TEMZA 03 TEMZA 04