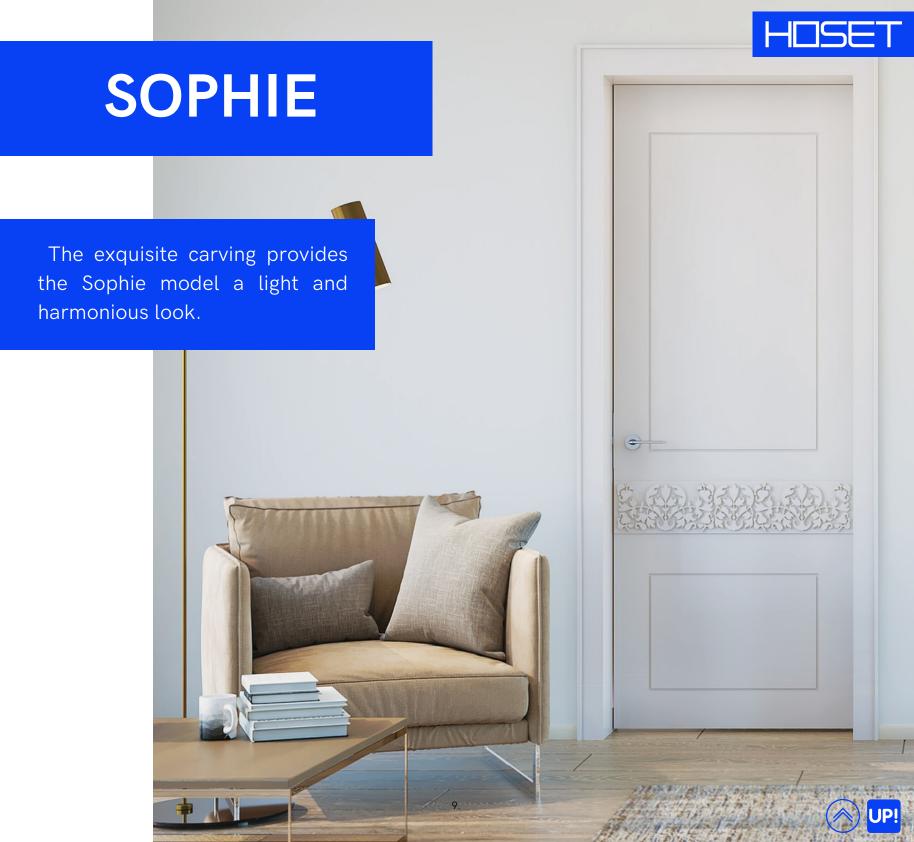

## SOVINYON

Doors in the Anglo-Saxon style, produced with a matte finish

A distinctive feature of the Sovinyon model is its universal design.

A super matte finish as a trend of this season.

SOVI