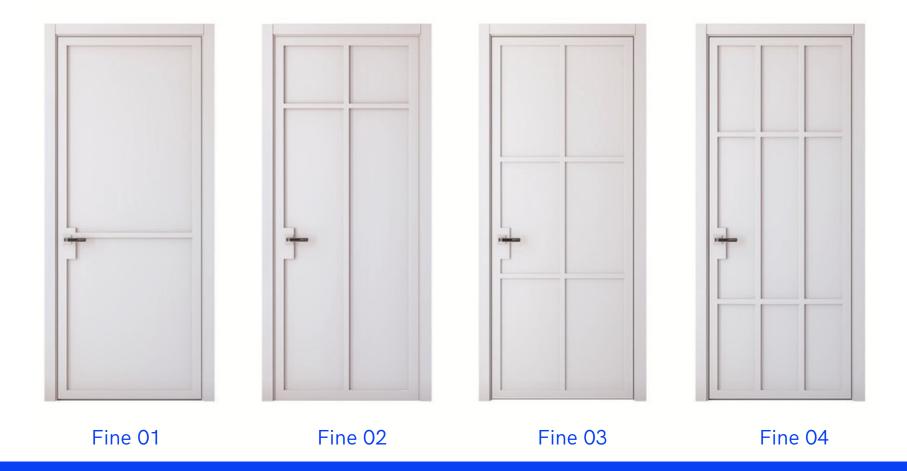

## **FINE**

The Fine model is a vivid example of the European style with its light and ease features.

### **FINE**