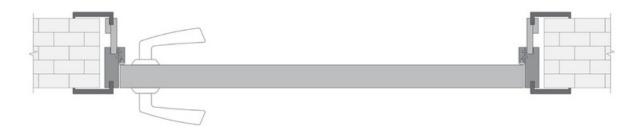

|        |        |         |         |         |
| MARSEILLE    |             | •      |        |        |        |        | •      | •       |         |         |
| FLORENCE     |             | _      |        |        |        |        | •      |         |         |         |
| TEMZA*       |             |        |        |        |        |        |        |         |         | •       |
| UNO          | •           | •      |        |        |        |        |        |         |         |         |

Casing can be with plinth block and without the plinth block



## PORTALS DECORATION OPTIONS



The doors decoration is possible only for the following models ANTIC, NEW CLASSIC and TEMZA





## **DOOR FRAME OPTIONS**

## Door leaf to a casing level



#### Door leaf to a wall level



### Concealed mounting door







## **COLORS**



#### Standard color without extra costs



White base

#### **RAL colors**



RAL 9010



















**NCS** colors

**RAL 7038** 





**Y20R** 





Y40R



Y50R



Y20R

Extra RAL & NCS