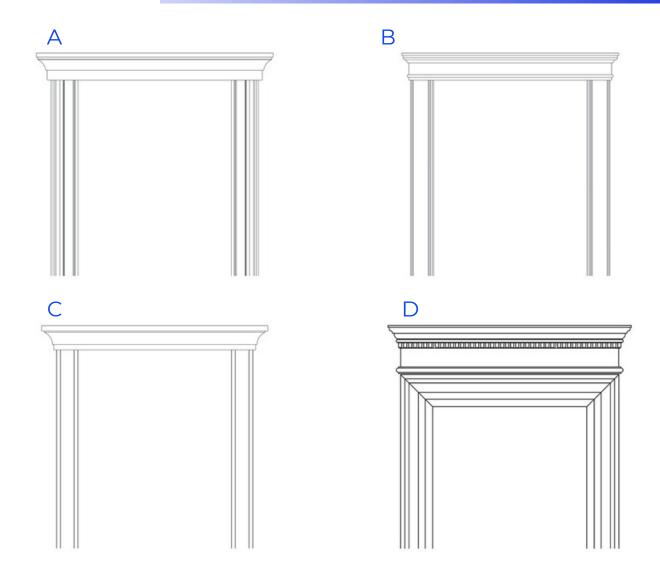

## PORTALS DECORATION OPTIONS

The doors decoration is possible only for the following models ANTIC, NEW CLASSIC and TEMZA

## **DOOR FRAME OPTIONS**