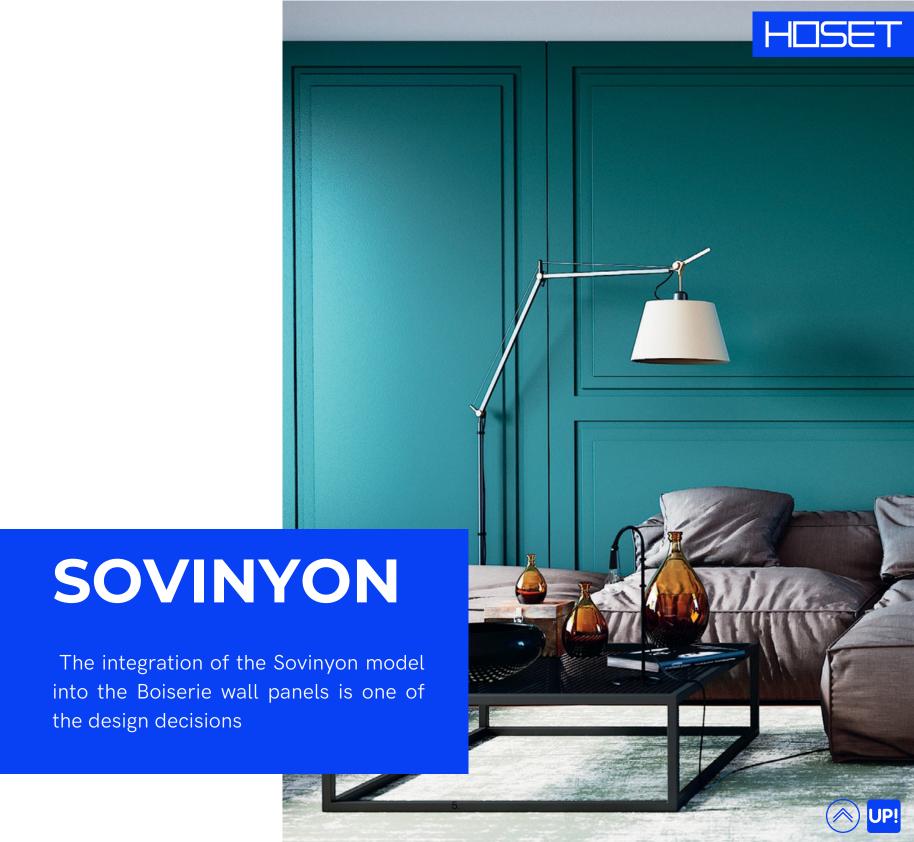

## SOVINYON

Doors in the Anglo-Saxon style, produced with a matte finish

A distinctive feature of the Sovinyon model is its universal design.

A super matte finish as a trend of this season.

SOVI

## SOVINYON

A glossy coating and a carved insert—are its characteristic accent.