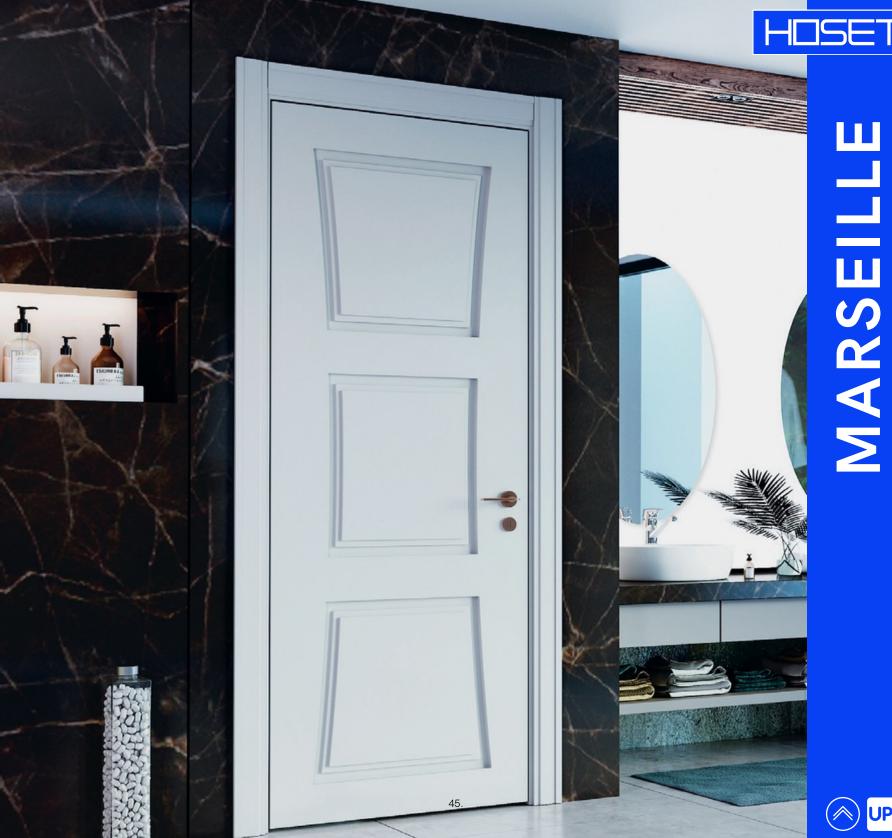

## **FINE**

The Fine model is a vivid example of the European style with its light and ease features.









### **FINE**









## RODEO

Development of the Rodeo model was influenced by the country style, which has given the birth to the original model.









#### Specialty and uniqueness



# RODEO



## RODEO















# **BORDO**

French charm for a stylish interior







## **BORDO**











Antic model - strict and concise







## **ANTIC**













New trends in the interior have given the New Classic its second wind.







# NEW CLASSIC



## **NEW CLASSIC**











An elegant beveled profile of the door leaf emphasizes the modern interior identity.

A modern and laconic door model inspired by the Western European trends.









# **CORSO**

















## **MARSEILLE**







Marseille 01 Marseille 02 Marseille 03









# **FLORENCE**

The Florence model - light and style.











## **FLORENCE**







Florence 01 Florence 02 Florence 03 Florence 04









# **TEMZA**



The Temza model is a vivid example of a classic English style. Massive shaped door casing with 35 mm thickness provides the monumentality to the doors.









## **TEMZA**









TEMZA 01 TEMZA 02 TEMZA 03 TEMZA 04









# INTERIOR DOOR DECORATION WITH THE DOOR CASING

|              | Door casing |        |        |        |        |        |        |         |         |         |
|--------------|-------------|--------|--------|--------|--------|--------|--------|---------|---------|---------|
| Door model   | F           | F.     |        |