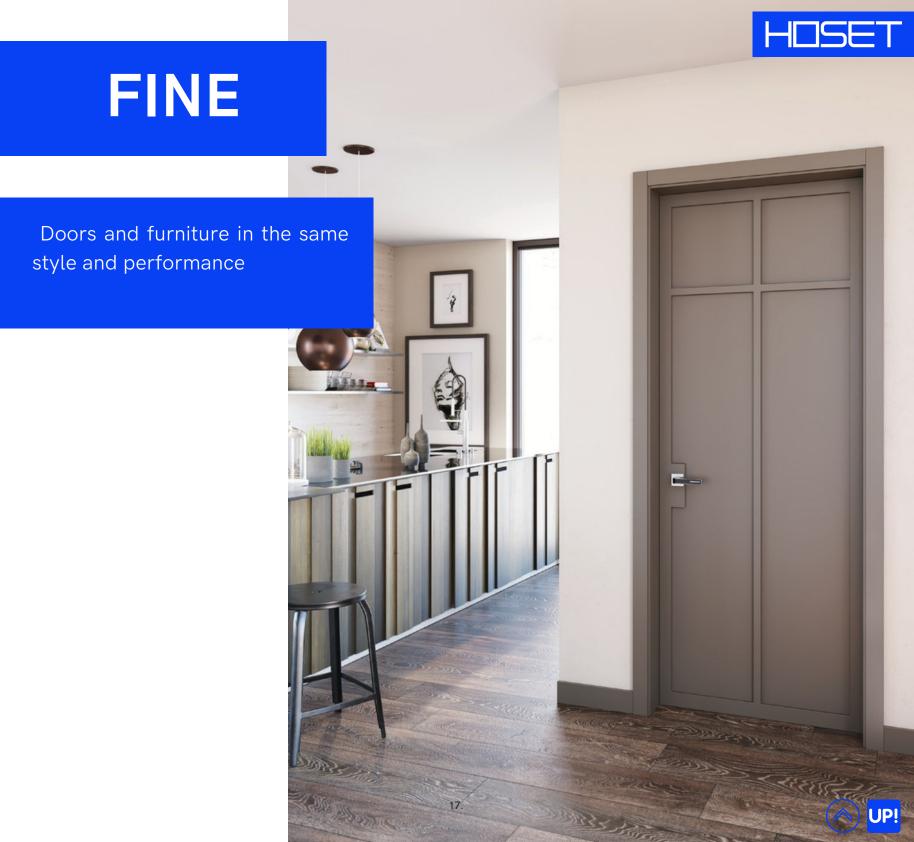

## **FINE**

The Fine model is a vivid example of the European style with its light and ease features.

### **FINE**