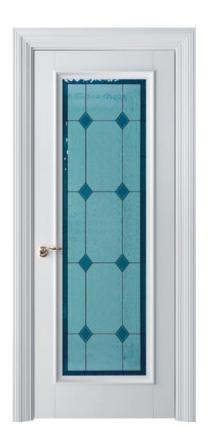

## **ANTIC**

New trends in the interior have given the New Classic its second wind.

# NEW CLASSIC

## **NEW CLASSIC**

An elegant beveled profile of the door leaf emphasizes the modern interior identity.

A modern and laconic door model inspired by the Western European trends.