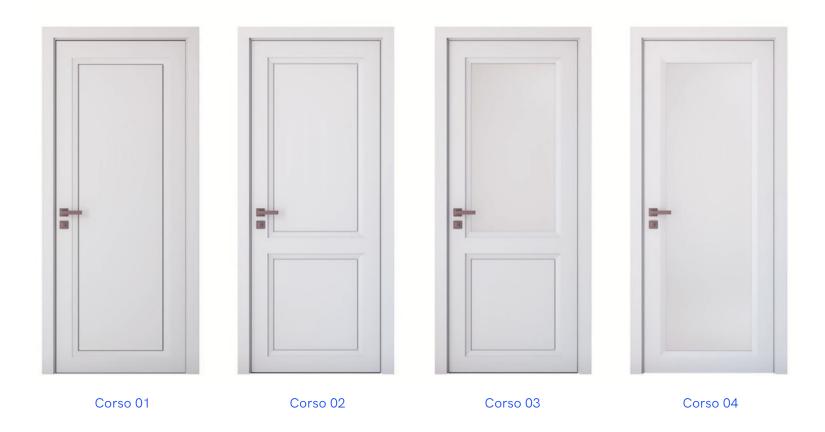

## **FINE**

The Fine model is a vivid example of the European style with its light and ease features.









### **FINE**









## RODEO

Development of the Rodeo model was influenced by the country style, which has given the birth to the original model.









#### Specialty and uniqueness



# RODEO



## RODEO















# **BORDO**

French charm for a stylish interior







## **BORDO**











Antic model - strict and concise







## **ANTIC**













New trends in the interior have given the New Classic its second wind.







# NEW CLASSIC



## **NEW CLASSIC**











An elegant beveled profile of the door leaf emphasizes the modern interior identity.

A modern and laconic door model inspired by the Western European trends.









# **CORSO**

















## **MARSEILLE**







Marseille 01 Marseille 02 Marseille 03









# **FLORENCE**

The Florence model - light and style.











## **FLORENCE**







Florence 01 Florence 02 Florence 03 Florence 04









# **TEMZA**



The Temza model is a vivid example of a classic English style. Massive shaped door casing with 35 mm thickness provides the monumentality to the doors.









## **TEMZA**









TEMZA 01 TEMZA 02 TEMZA 03 TEMZA 04









# INTERIOR DOOR DECORATION WITH THE DOOR CASING

|              | Door casing |        |        |        |        |        |        |         |         |         |
|--------------|-------------|--------|--------|--------|--------|--------|--------|---------|---------|---------|
| Door model   | F           | F.     |