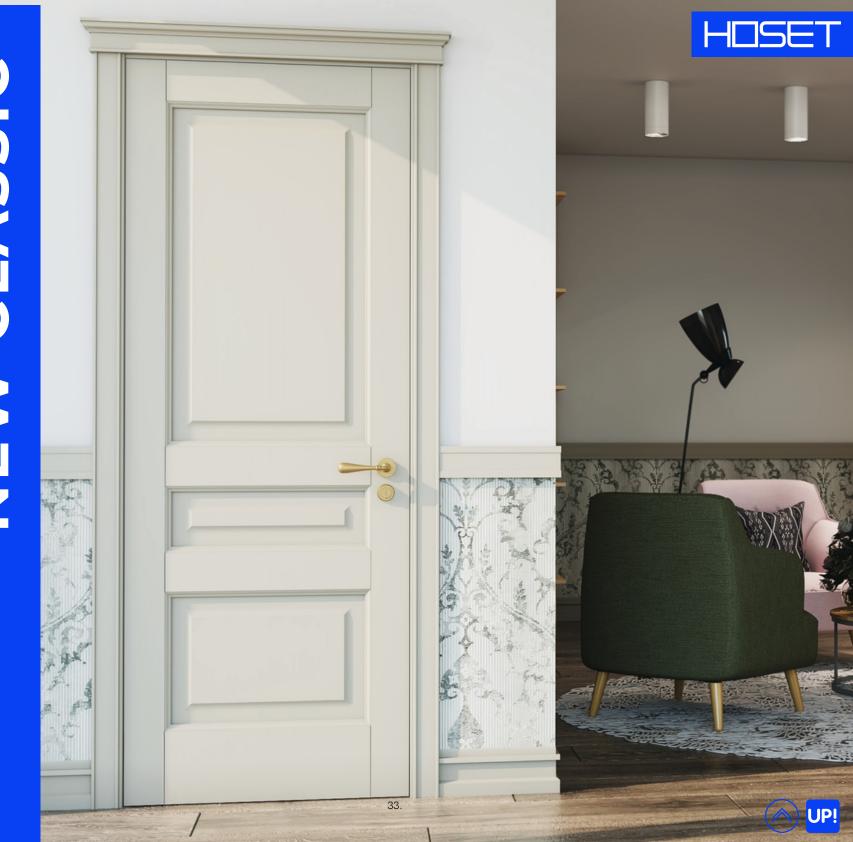

## **NEW CLASSIC**

An elegant beveled profile of the door leaf emphasizes the modern interior identity.

A modern and laconic door model inspired by the Western European trends.

## **ANTIC**

New trends in the interior have given the New Classic its second wind.