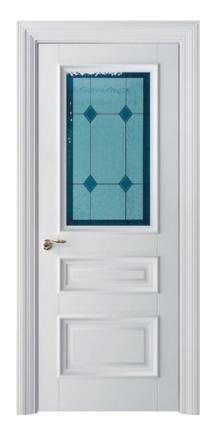

## **ANTIC**

New trends in the interior have given the New Classic its second wind.

# NEW CLASSIC

## **NEW CLASSIC**

An elegant beveled profile of the door leaf emphasizes the modern interior identity.

A modern and laconic door model inspired by the Western European trends.