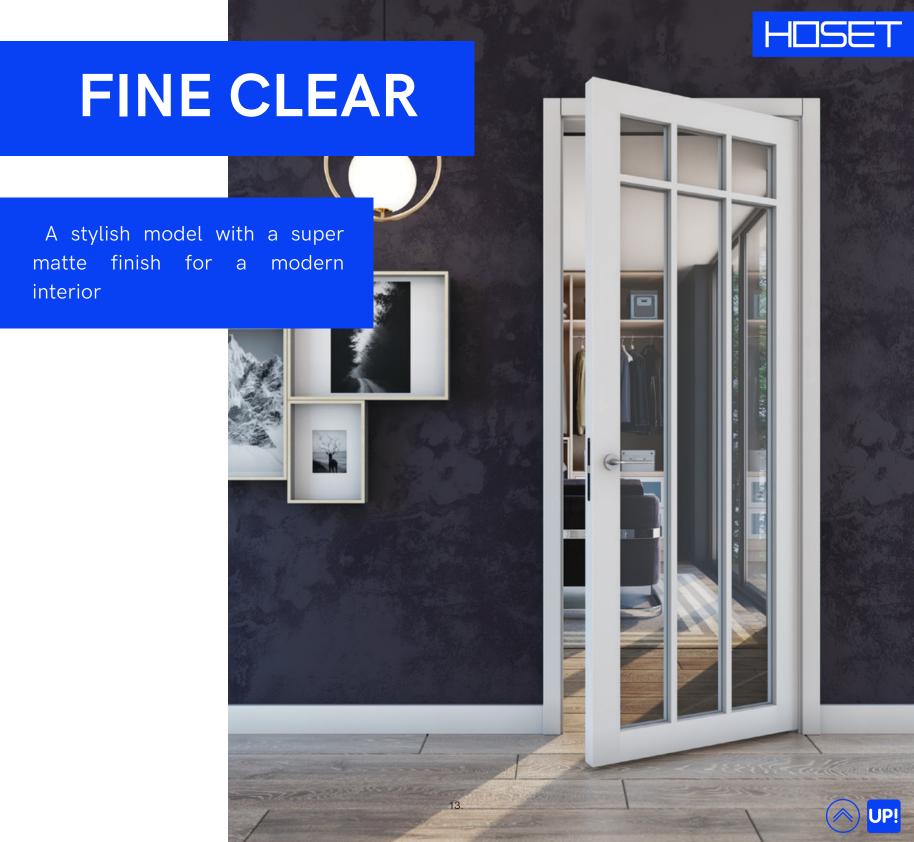

## FINE CLEAR

A stylish model with a super matte finish for a modern interior.

Strict and laconic lines, nonstandard color solutions are the designer's vision of the Fine model in the interior