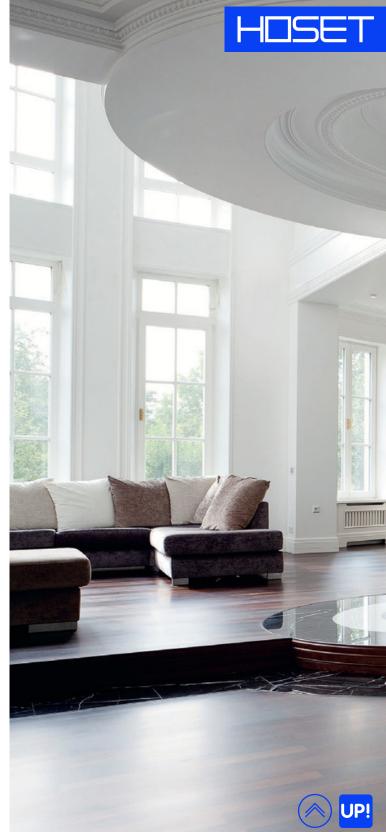

# **TEMZA**

The Temza model is a vivid example of a classic English style. Massive shaped door casing with 35 mm thickness provides the monumentality to the doors.