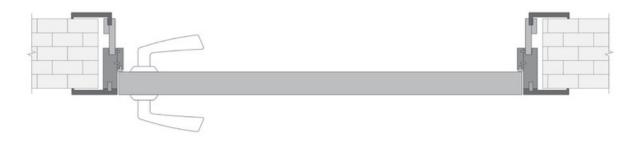

| •      | •      |        |        |        |        |         |         |         |
| MARSEILLE    |             | •      |        |        |        |        | •      | •       |         |         |
| FLORENCE     |             | _      |        |        |        |        | •      |         |         |         |
| TEMZA*       |             |        |        |        |        |        |        |         |         | •       |
| UNO          | •           | •      |        |        |        |        |        |         |         |         |

Casing can be with plinth block and without the plinth block



## PORTALS DECORATION OPTIONS



The doors decoration is possible only for the following models ANTIC, NEW CLASSIC and TEMZA





## **DOOR FRAME OPTIONS**

## Door leaf to a casing level



#### Door leaf to a wall level



### Concealed mounting door







## **COLORS**



#### Standard color without extra costs



White base

#### **RAL colors**



RAL 9010



















**NCS** colors

**RAL 7038** 





**Y20R** 





Y40R



Y50R



Y20R

Extra RAL & NCS