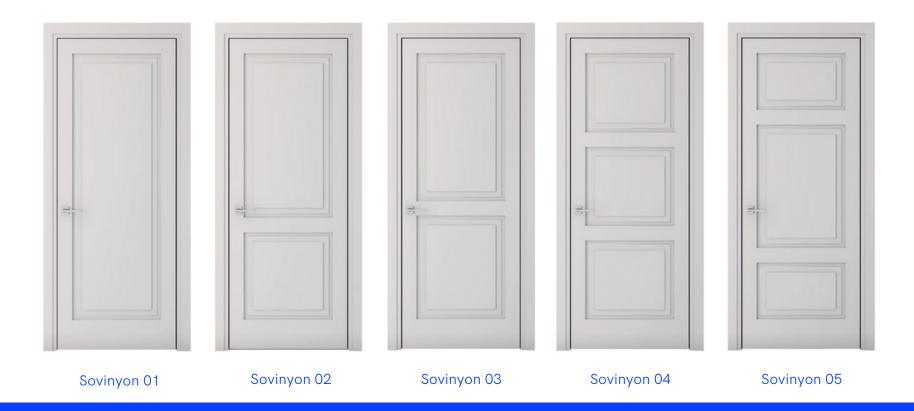

## SOVINYON

Doors in the Anglo-Saxon style, produced with a matte finish

A distinctive feature of the Sovinyon model is its universal design.

A super matte finish as a trend of this season.

SOVI