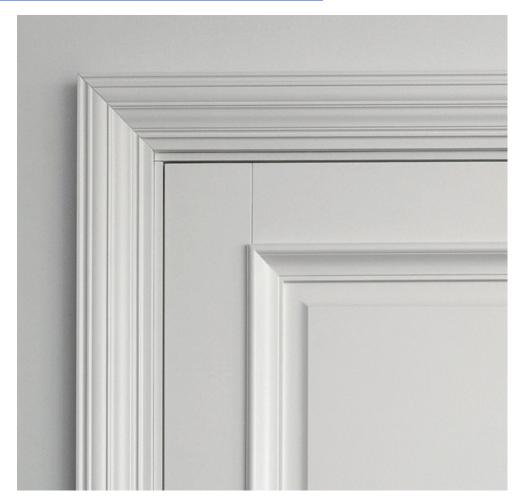

# INTERIOR DOOR DECORATION WITH THE DOOR CASING

|              | Door casing |        |        |        |        |        |        |         |         |         |
|--------------|-------------|--------|--------|--------|--------|--------|--------|---------|---------|---------|
| Door model   | F           | F.     |        |        |        |        |        |         |         |         |
| width, t(MM) | t = 60      | t = 80 | t = 90 | t = 100 | t = 100 | t = 100 |
| ANTIC        |             | •      |        | •      | •      |        |        | •       | •       |         |
| BORDO*       |             | -      |        |        |        | •      |        |         |         |         |
| CORSO        |             | •      |        |        |        |        |        |         |         |         |
| FINE         | •           | -      |        |        |        |        |        |         |         |         |
| FINE CLEARE  |             | •      |        |        |        |        |        |         |         |         |
| NEW CLASSIC  |             | •      |        | •      | •      |        |        | •       | •       |         |
| RODEO        |             | •      |        |        |        |        |        |         |         |         |
| SOVINYON*    |             | •      |        |        |        |        | •      |         |         |         |
| NEW MILLAN   |             | •      |        |        |        |        | •      |         |         |         |
| SOFI         |             | •      | •      |        |        |        |        |         |         |         |
| MARSEILLE    |             | •      |        |        |        |        | •      | •       |         |         |
| FLORENCE     |             | _      |        |        |        |        | •      |         |         |         |
| TEMZA*       |             |        |        |        |        |        |        |         |         | •       |
| UNO          | •           | •      |        |        |        |        |        |         |         |         |

Casing can be with plinth block and without the plinth block