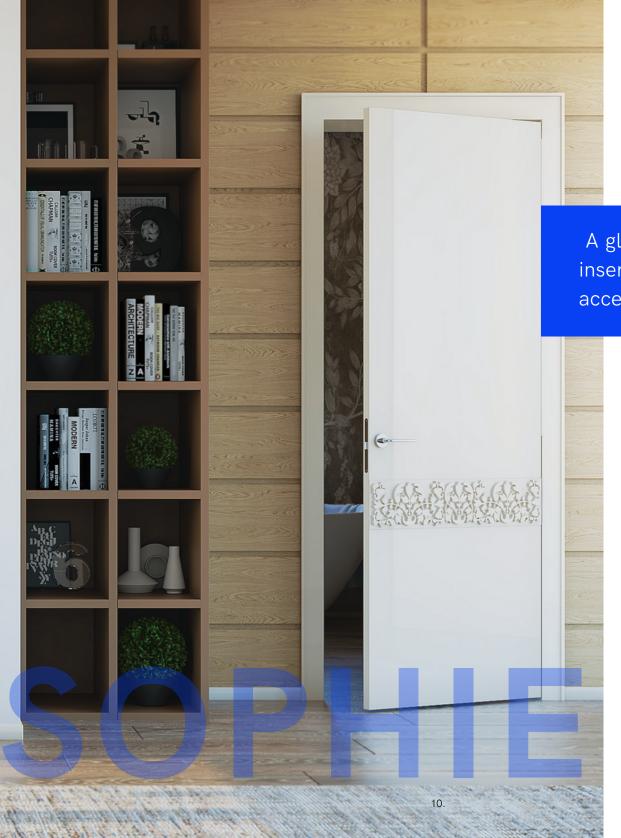

## SOVINYON

A glossy coating and a carved insert—are its characteristic accent.