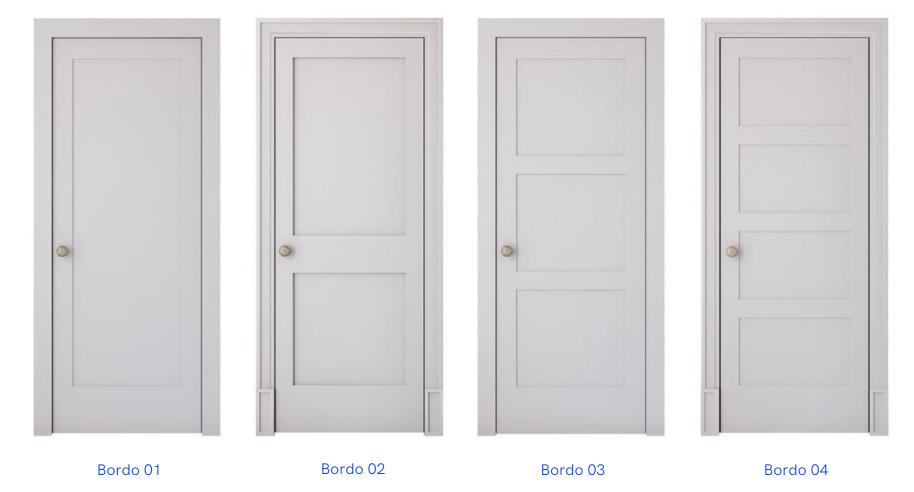

s its universal design.

A super matte finish as a trend of this season.



SOVI



## SOVINYON









A glossy coating and a carved insert—are its characteristic accent.



## FINE CLEAR

A stylish model with a super matte finish for a modern interior.











Strict and laconic lines, nonstandard color solutions are the designer's vision of the Fine model in the interior











## **FINE**

The Fine model is a vivid example of the European style with its light and ease features.









### **FINE**









## RODEO

Development of the Rodeo model was influenced by the country style, which has given the birth to the original model.









#### Specialty and uniqueness



# RODEO



## RODEO















# **BORDO**

French charm for a stylish interior







## **BORDO**











Antic model - strict and concise







## **ANTIC**













New trends in the interior have given the New Classic its second wind.







# NEW CLASSIC



## **NEW CLASSIC**











An elegant beveled profile of the door leaf emphasizes the modern interior identity.

A modern and laconic door model inspired by the Western European trends.









# **CORSO**

















## **MARSEILLE**







Marseille 01 Marseille 02 Marseille 03









# **FLORENCE**

The Florence model - light and style.











## **FLORENCE**







Florence 01 Florence 02 Florence 03 Florence 04









# **TEMZA**



The Temza model is a vivid example of a classic English style. Massive shaped door casing with 35 mm thickness provides the monumentality to the doors.









## **TEMZ