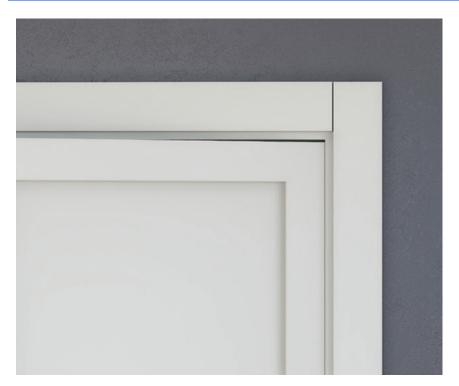

## **DOOR FRAME OPTIONS**

## Door leaf to a casing level

#### Door leaf to a wall level

### Concealed mounting door