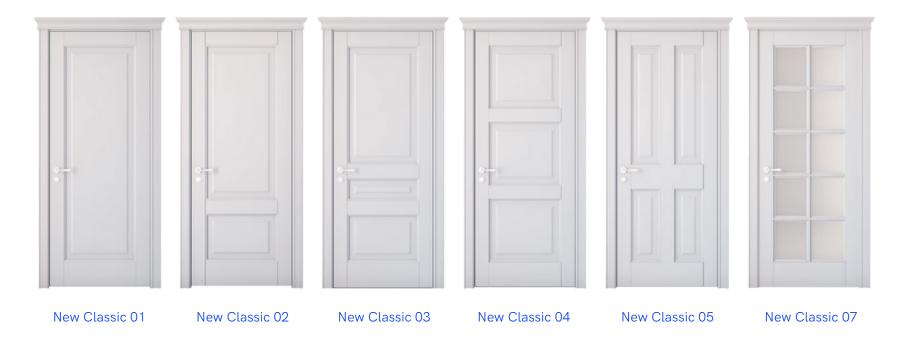

The collection of interior doors "New Classic" is a new look at the interior in the fusion style and, without a doubt, it is new possibilities and ideas for your interior.

## **NEW CLASSIC**

An elegant beveled profile of the door leaf emphasizes the modern interior identity.

A modern and laconic door model inspired by the Western European trends.