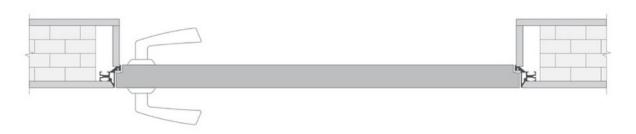

|         |
| MARSEILLE    |             | •      |        |        |        |        | •      | •       |         |         |
| FLORENCE     |             | _      |        |        |        |        | •      |         |         |         |
| TEMZA*       |             |        |        |        |        |        |        |         |         | •       |
| UNO          | •           | •      |        |        |        |        |        |         |         |         |

Casing can be with plinth block and without the plinth block



## PORTALS DECORATION OPTIONS



The doors decoration is possible only for the following models ANTIC, NEW CLASSIC and TEMZA





## **DOOR FRAME OPTIONS**

## Door leaf to a casing level



#### Door leaf to a wall level



### Concealed mounting door







## **COLORS**



#### Standard color without extra costs



White base

#### **RAL colors**



RAL 9010



















**NCS** colors

**RAL 7038** 





**Y20R** 





Y40R



Y50R



Y20R

Extra RAL & NCS