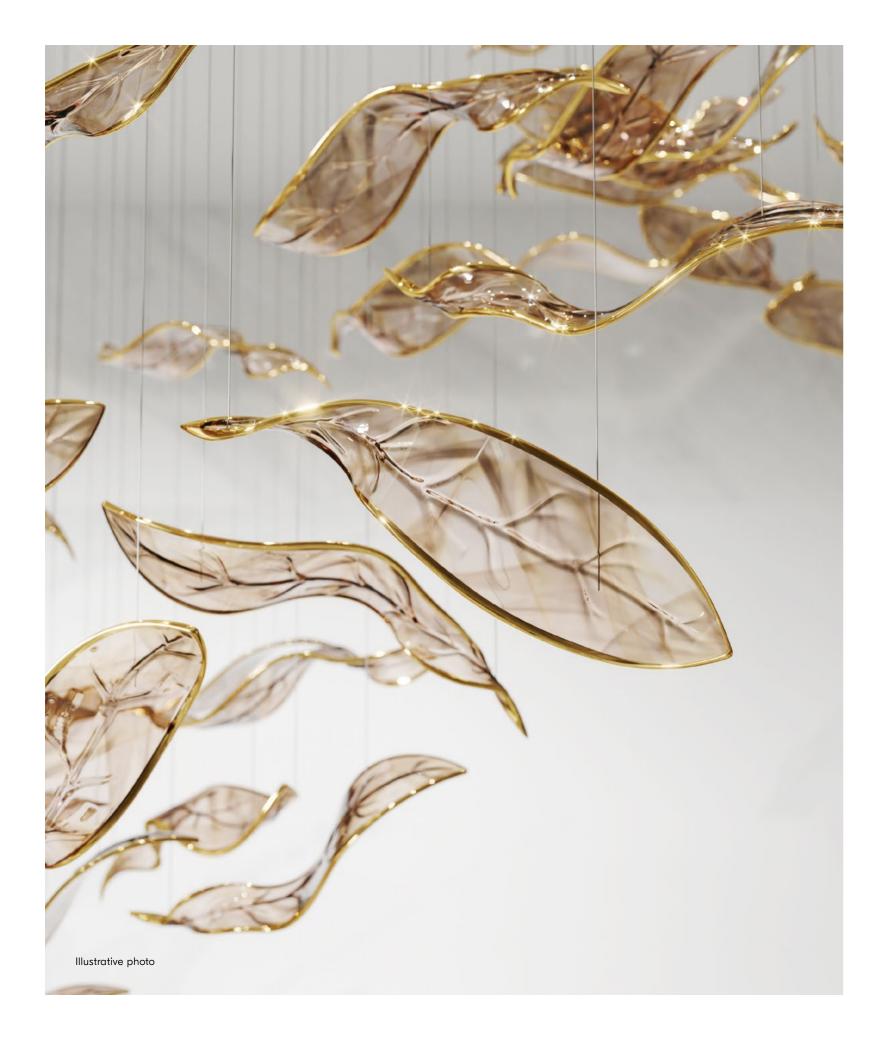

### A STUNNING SIMPLICITY IN ITS HIGHEST FORM.

BOWLS ARE A PERFECT REPRESENTATION
OF A SLEEK COMPONENT USED TO CREATE
A FLUID WAVE OF LIGHT IN AN INTERIOR.
STARTING WITH A HAND-BLOWN CRYSTAL
GLASS "BOWL", CONTRAST IS ADDED THROUGH
NANO-COATED METAL GILDING OF ONE SIDE
AND COMBINED WITH COLOUR ON THE OTHER
SIDE OF THE CONVEX. SUSPENDED IN A VERY
ORGANIC SHAPE, BOWLS CREATE AN ELEGANT,
CONTEMPORARY CENTERPIECE WITH
A LUSTROUS TOUCH.