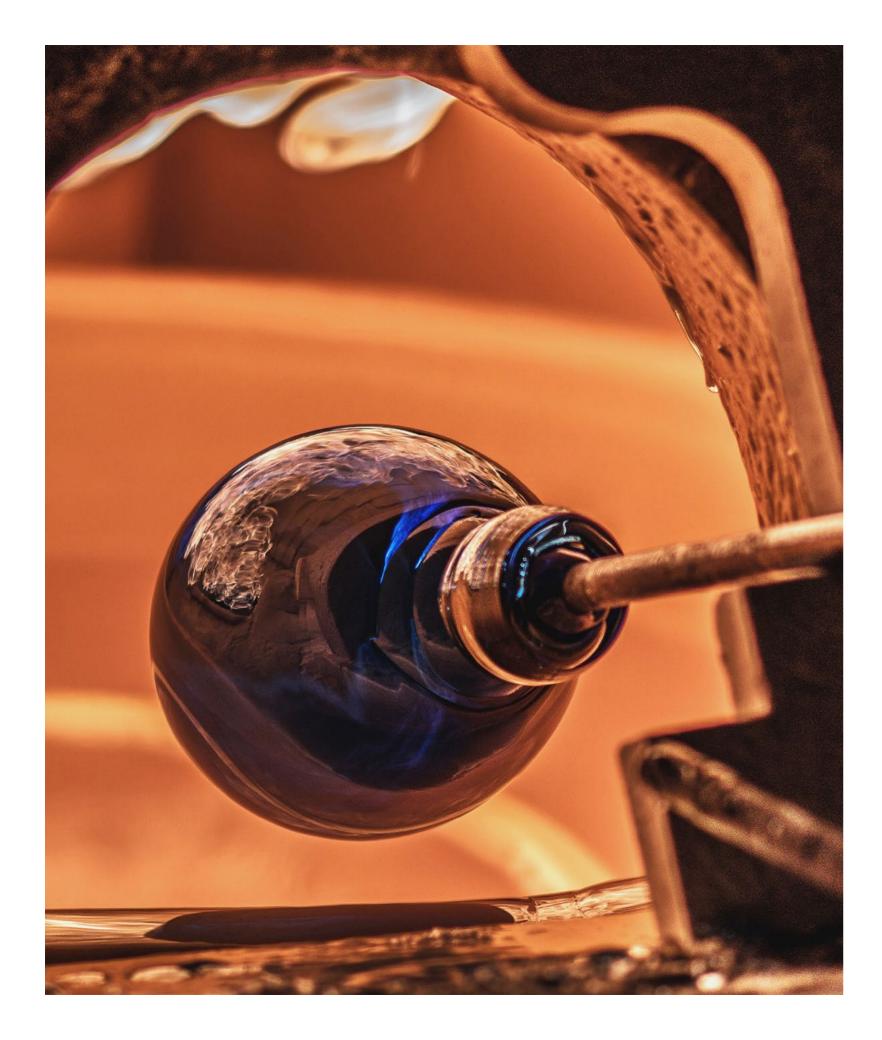

Centuries-proven Craft. A hand-blown crystal glass, slumped glass, technical glass, finishes like cutting, adding a touch of colour, or expertly applied metal nano-coating. The craftsmen in our team are ready to bring any design to perfection.