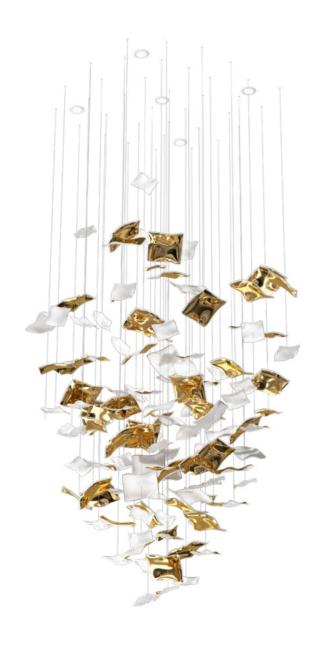

AUDREY HEPBURN ONCE SAID: "WHEN I WEAR A SILK SCARF, I NEVER FEEL SO DEFINITELY LIKE A WOMAN, A BEAUTIFUL WOMAN." THIS MUCH-COVETED SYMBOL OF ELEGANCE AND LUXURY CAN MAKE THE SAME STATEMENT IN AN INTERIOR. KERCHIEFS, FLOATING IN THE AIR AS IF PICKED UP BY THE WIND, WILL INSTANTLY LIFT YOUR DECOR TO A NOBLER LEVEL ADDING A TOUCH OF STYLE. PREPARE TO BE BLOWN AWAY BY HAND-BLOWN OPAL GLASS LIGHTNESS WITH A CONTRASTING METAL FINISH.

#### KERCHIEFS SI

Size: L 3700 x H 1200 x H 1000 x OH 1200 mm 145.7 x W 47.2 x H 39.4 x OH 47.2 in Weight: 26,6 kg 58.7 lb

Weight: 26,6 kg
Colours: Opal aurum
Light sources: 14 pcs GU10

Size and weight of the composition is approximate.

All glass components are handmade — exact weight and shape can vary slightly.