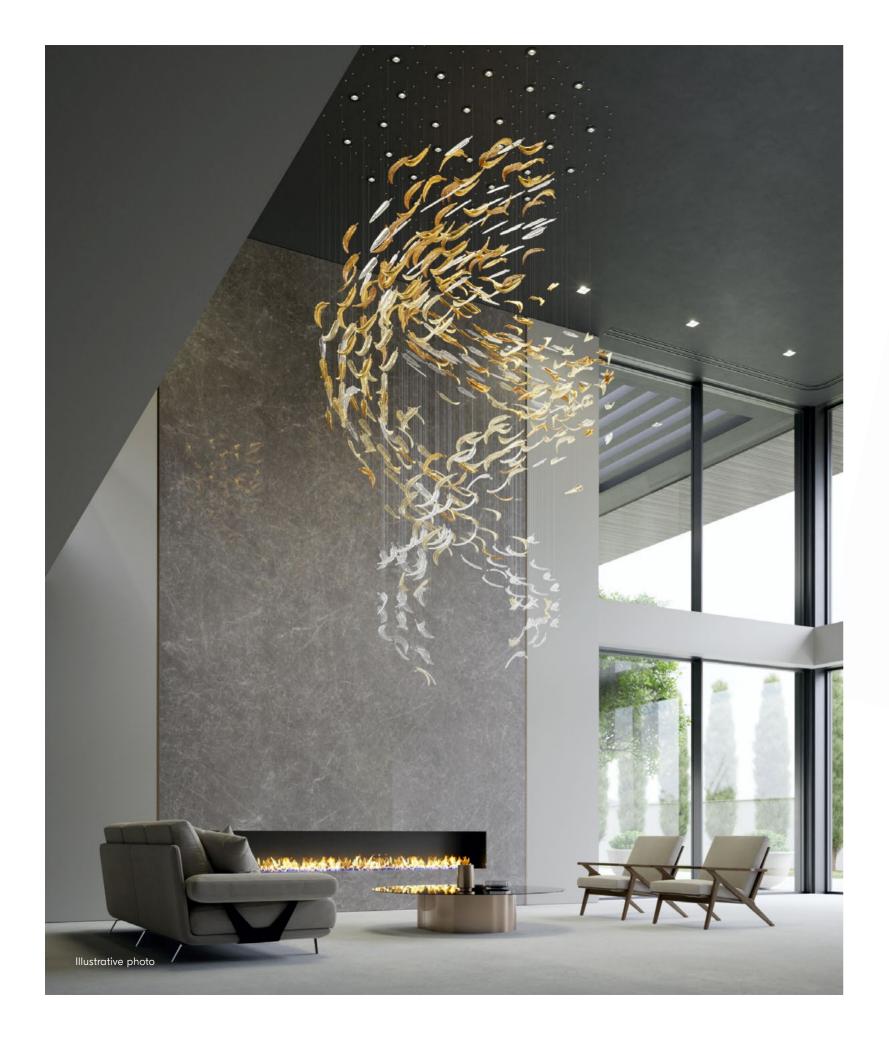

Dia 110.2 x H 145.7 x OH 157.5 in

158.1 lb

A SYMBOL OF FREEDOM, THESE HAND-BLOWN CRYSTAL FEATHERS ARE INSPIRED BY A BIRD'S FLIGHT. AIRY COMPOSITION ARTFULLY CONVEYS GRACE AND EFFORTLESS MOVEMENT. VARIOUS FINISHES AND COLOURS LIKE CLEAR OR COLOURED CRYSTAL, SANDBLASTING OR METAL NANO-COATING OF INDIVIDUAL FEATHERS LET YOU CREATE THE PERFECT CLOUD OF AIRY LIGHTNESS TO SWEEP YOU OFF YOUR FEET.