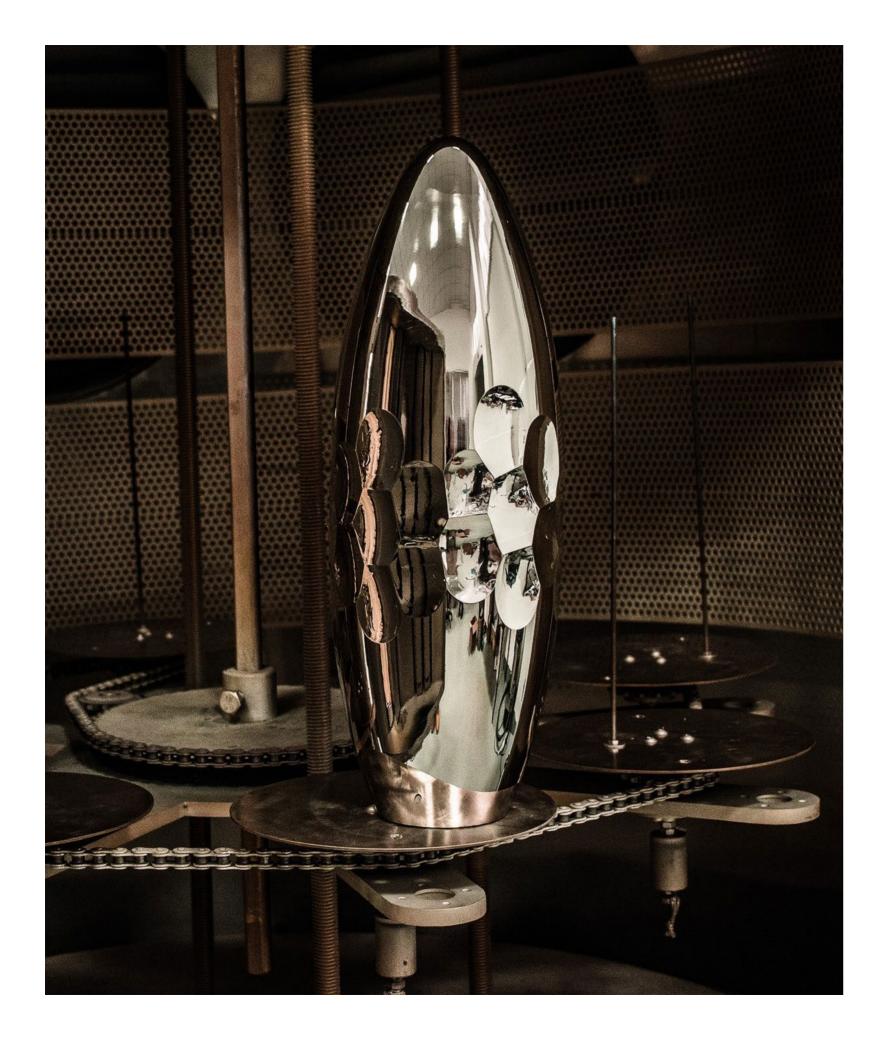

### A STUNNING SIMPLICITY IN ITS HIGHEST FORM.

BOWLS ARE A PERFECT REPRESENTATION
OF A SLEEK COMPONENT USED TO CREATE
A FLUID WAVE OF LIGHT IN AN INTERIOR.
STARTING WITH A HAND-BLOWN CRYSTAL
GLASS "BOWL", CONTRAST IS ADDED THROUGH
NANO-COATED METAL GILDING OF ONE SIDE
AND COMBINED WITH COLOUR ON THE OTHER
SIDE OF THE CONVEX. SUSPENDED IN A VERY
ORGANIC SHAPE, BOWLS CREATE AN ELEGANT,
CONTEMPORARY CENTERPIECE WITH
A LUSTROUS TOUCH.

Nano Expert. Did you know light can shine through metal? For years we have been developing innovative nano-coating processes that allow glass and metal to come together in a perfect symbiosis. And our expertise does not stop at glass surfaces – we have designed and coated 3D printed installations too.

Centuries-proven Craft. A hand-blown crystal glass, slumped glass, technical glass, finishes like cutting, adding a touch of colour, or expertly applied metal nano-coating. The craftsmen in our team are ready to bring any design to perfection.