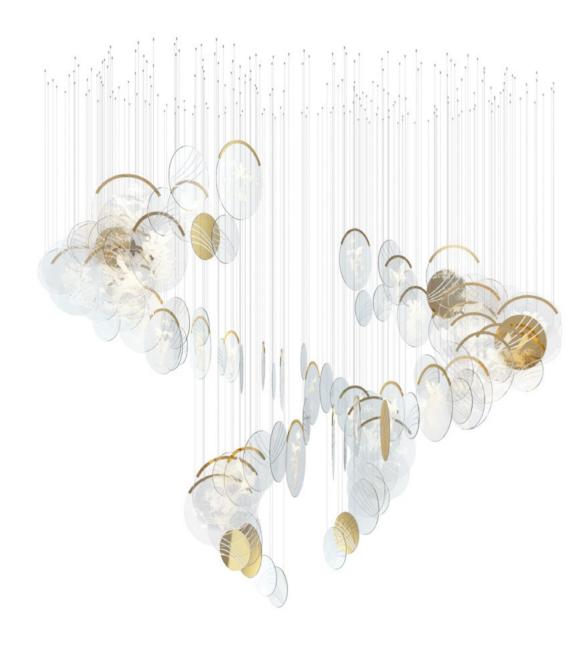

### A STUNNING SIMPLICITY IN ITS HIGHEST FORM.

BOWLS ARE A PERFECT REPRESENTATION
OF A SLEEK COMPONENT USED TO CREATE
A FLUID WAVE OF LIGHT IN AN INTERIOR.
STARTING WITH A HAND-BLOWN CRYSTAL
GLASS "BOWL", CONTRAST IS ADDED THROUGH
NANO-COATED METAL GILDING OF ONE SIDE
AND COMBINED WITH COLOUR ON THE OTHER
SIDE OF THE CONVEX. SUSPENDED IN A VERY
ORGANIC SHAPE, BOWLS CREATE AN ELEGANT,
CONTEMPORARY CENTERPIECE WITH
A LUSTROUS TOUCH.