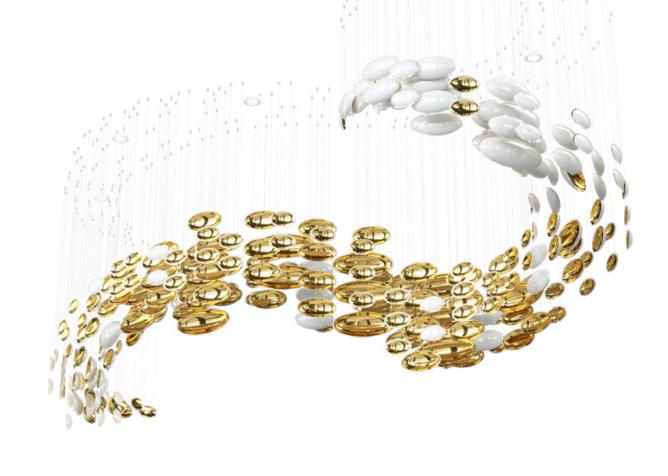

### A STUNNING SIMPLICITY IN ITS HIGHEST FORM.

BOWLS ARE A PERFECT REPRESENTATION
OF A SLEEK COMPONENT USED TO CREATE
A FLUID WAVE OF LIGHT IN AN INTERIOR.
STARTING WITH A HAND-BLOWN CRYSTAL
GLASS "BOWL", CONTRAST IS ADDED THROUGH
NANO-COATED METAL GILDING OF ONE SIDE
AND COMBINED WITH COLOUR ON THE OTHER
SIDE OF THE CONVEX. SUSPENDED IN A VERY
ORGANIC SHAPE, BOWLS CREATE AN ELEGANT,
CONTEMPORARY CENTERPIECE WITH
A LUSTROUS TOUCH.