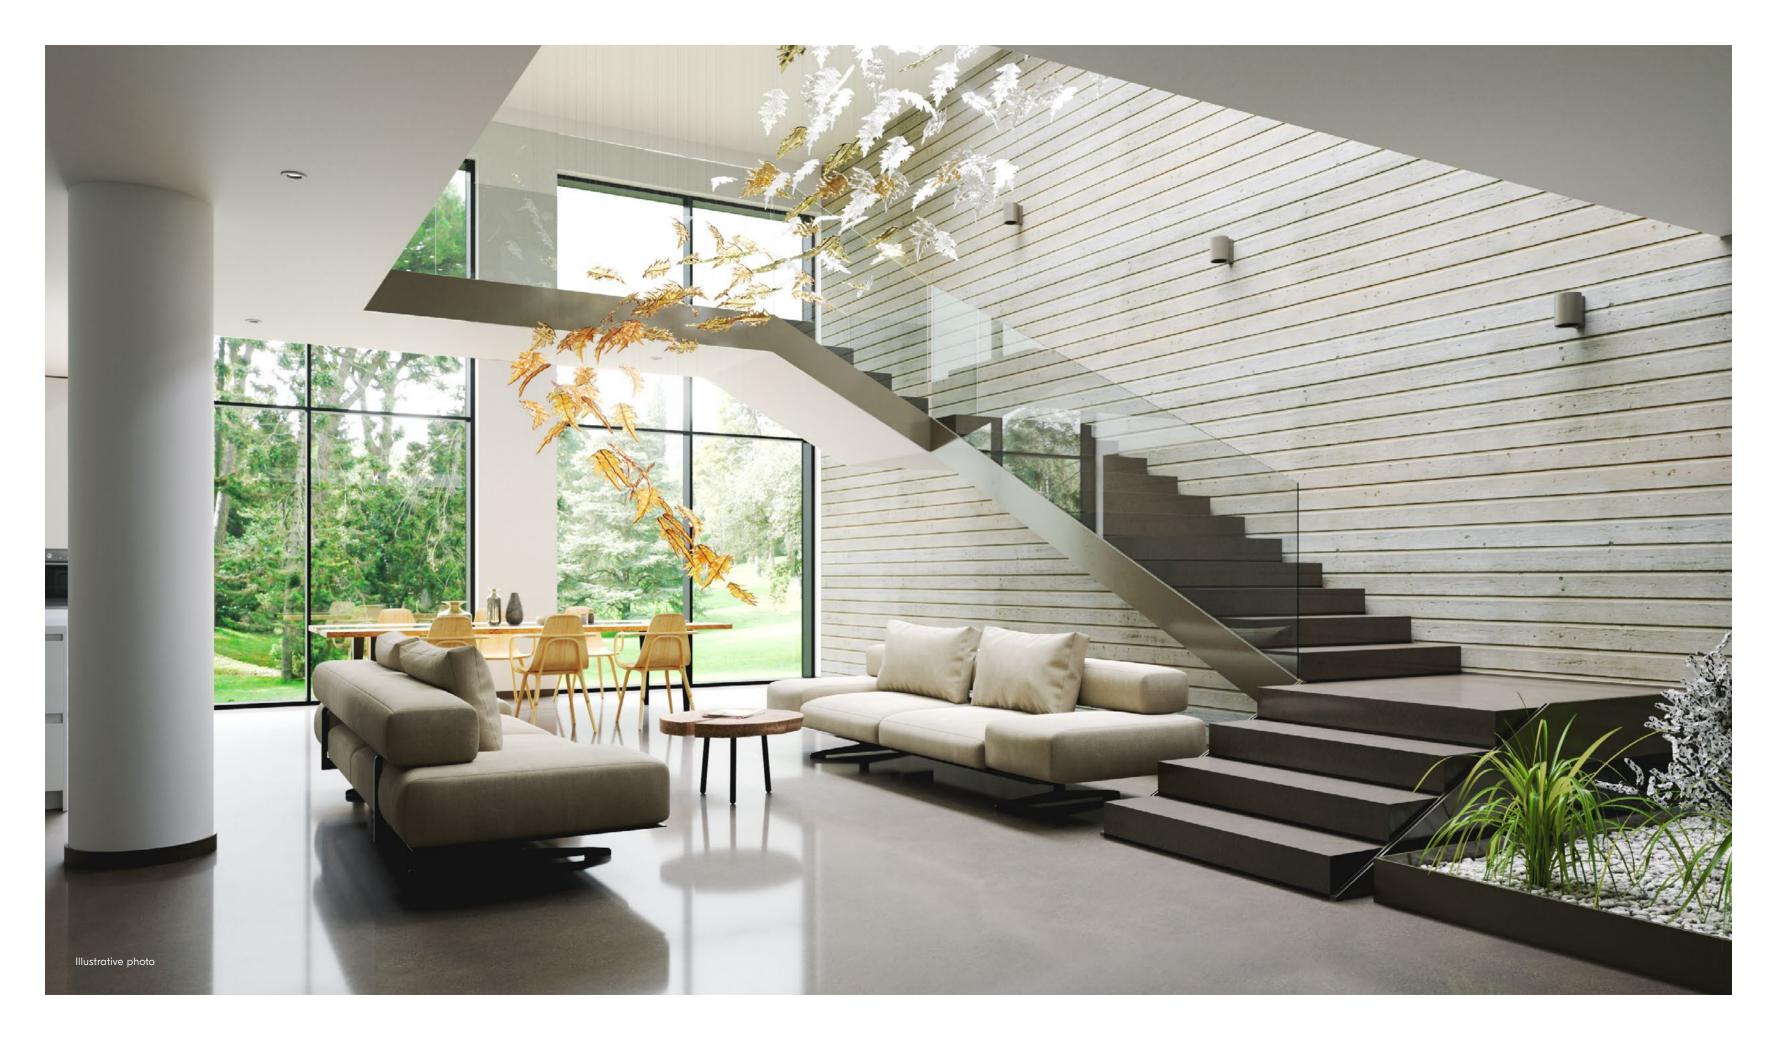

All glass components are handmade — exact weight and shape can vary slightly.

L 153.5 x W 106.3 x H 173.2 x OH 181.1 in

130.3 lb

BRING POETRY INSIDE WITH HAND-BLOWN
CRYSTAL SUSPENDED IN A VERY ORGANIC SHAPE.
EACH LEAF IS BLOWN AND HAND-CRAFTED
BY A MASTER GLASSMAKER, MAKING IT A TRUE
ORIGINAL. SPOTS OF METAL COATING BRIGHTEN
INDIVIDUAL LEAVES TO CREATE A RADIANT
FORMATION FULL OF PLAYFUL LIGHTNESS.