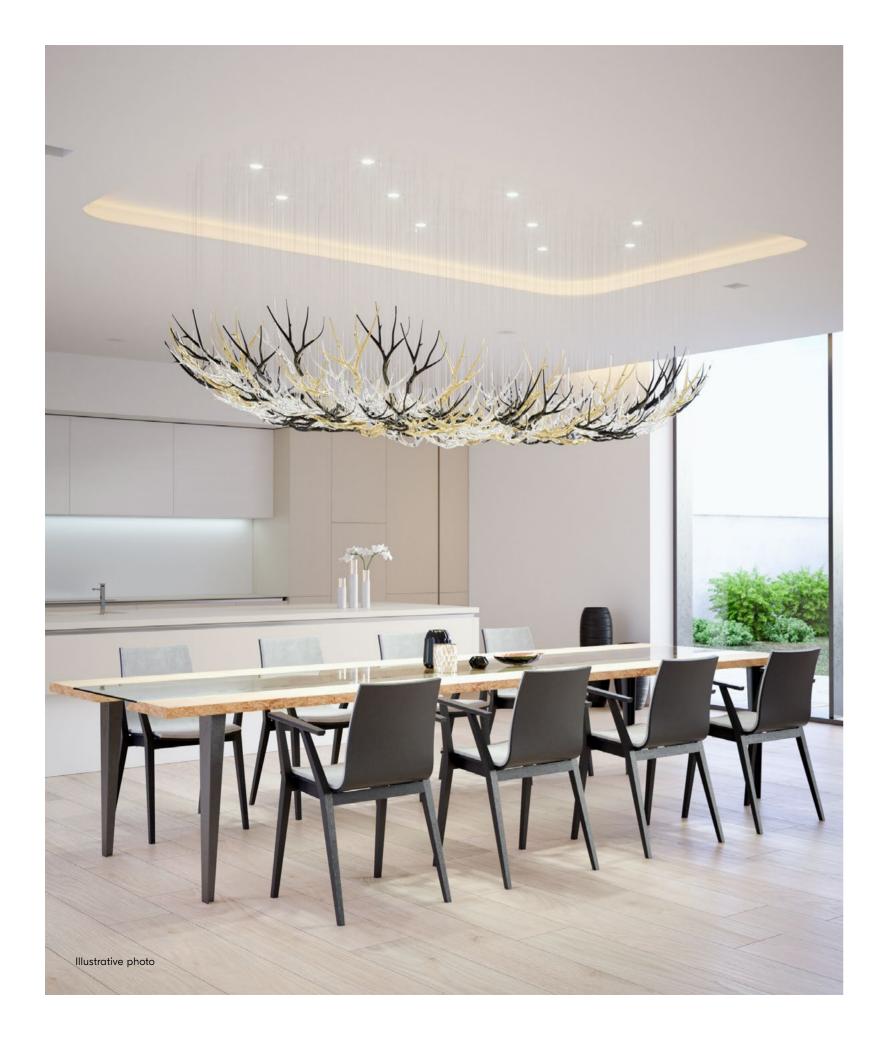

MAJESTIC DEER ARE, IN SOME CULTURES,
A REPRESENTATION OF LOVE, LONGEVITY, AND
PROSPERITY, BUT ALSO A TRANQUIL SOLITUDE.
ANTLERS, AN IMPOSING MANIFESTATION
OF STRENGTH AND RENEWAL IN NATURE,
ARE HERE TRANSFORMED INTO A LIGHTING
MASTERPIECE, FIT FOR GODDESS DIANA. ITS
CHARACTERISTIC SHAPES, ACCENTUATED
BY CONTRASTING CRYSTAL, BLACK, AND
METAL-COATED GOLD VARIANTS, CREATE
A GLAMOROUS INSTALLATION WORTHY
OF A LUXURY MOUNTAIN CHALET.