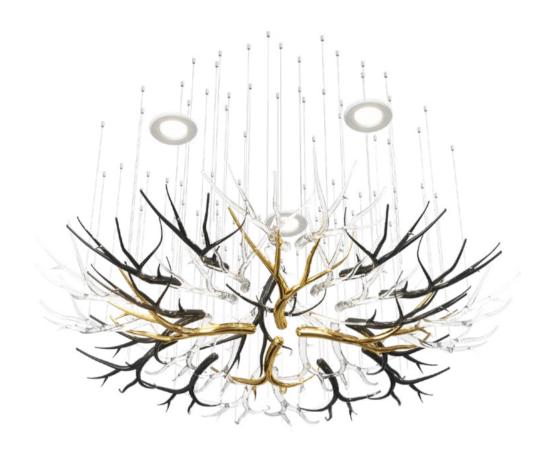

MAJESTIC DEER ARE, IN SOME CULTURES,
A REPRESENTATION OF LOVE, LONGEVITY, AND
PROSPERITY, BUT ALSO A TRANQUIL SOLITUDE.
ANTLERS, AN IMPOSING MANIFESTATION
OF STRENGTH AND RENEWAL IN NATURE,
ARE HERE TRANSFORMED INTO A LIGHTING
MASTERPIECE, FIT FOR GODDESS DIANA. ITS
CHARACTERISTIC SHAPES, ACCENTUATED
BY CONTRASTING CRYSTAL, BLACK, AND
METAL-COATED GOLD VARIANTS, CREATE
A GLAMOROUS INSTALLATION WORTHY
OF A LUXURY MOUNTAIN CHALET.