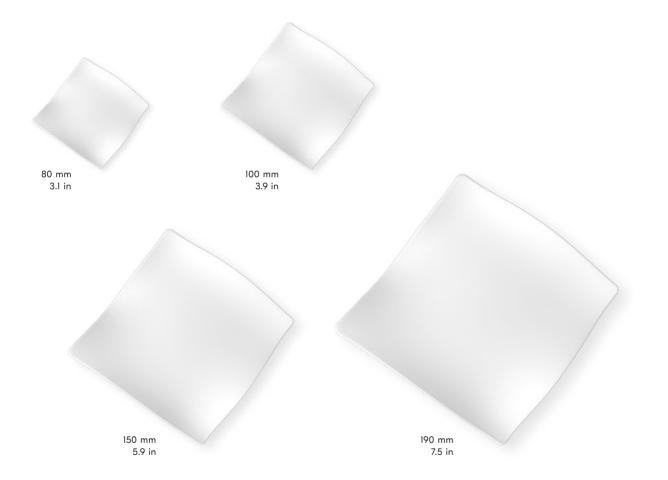

## Size variations

28

All glass components are handmade — size and colour can vary slightly.