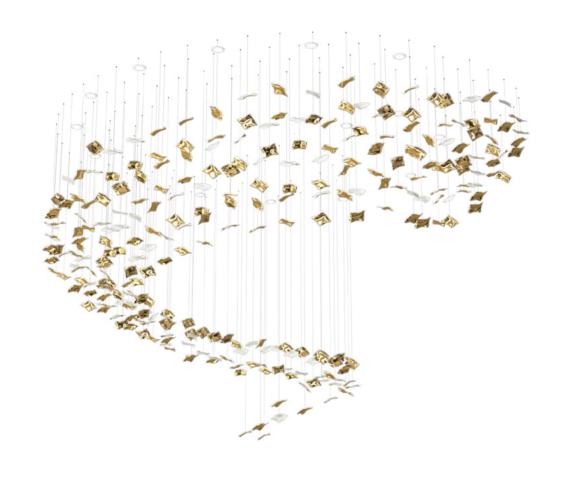

### A STUNNING SIMPLICITY IN ITS HIGHEST FORM.

BOWLS ARE A PERFECT REPRESENTATION
OF A SLEEK COMPONENT USED TO CREATE
A FLUID WAVE OF LIGHT IN AN INTERIOR.
STARTING WITH A HAND-BLOWN CRYSTAL
GLASS "BOWL", CONTRAST IS ADDED THROUGH
NANO-COATED METAL GILDING OF ONE SIDE
AND COMBINED WITH COLOUR ON THE OTHER
SIDE OF THE CONVEX. SUSPENDED IN A VERY
ORGANIC SHAPE, BOWLS CREATE AN ELEGANT,
CONTEMPORARY CENTERPIECE WITH
A LUSTROUS TOUCH.

## Size variations

28

All glass components are handmade — size and colour can vary slightly.

## Colour variations

- 1. Opal aurum
- 2. Opal aurum patterned
- 3. Onyx aurum
- 4. Cognac argent
- 5. Tabac rose
- 6. Onyx rose

Other colour variations are available on request.

All glass components are handmade — size and colour can vary slightly.