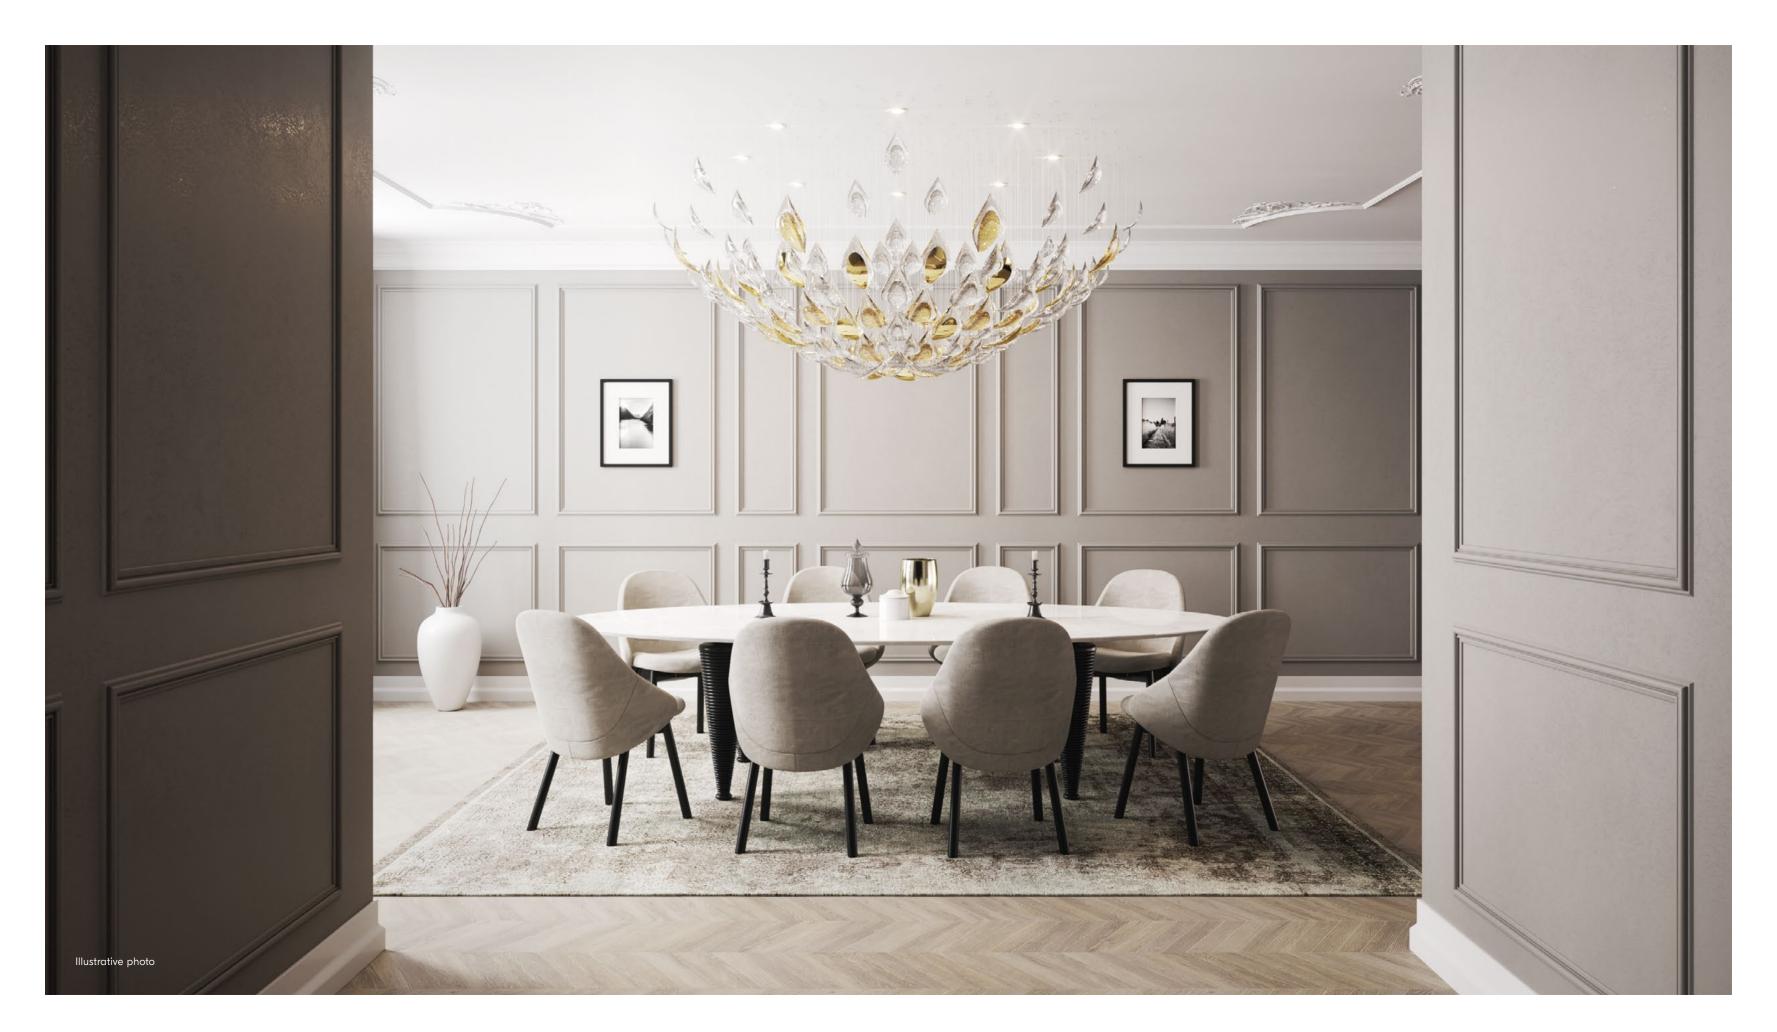

### A STUNNING SIMPLICITY IN ITS HIGHEST FORM.

BOWLS ARE A PERFECT REPRESENTATION
OF A SLEEK COMPONENT USED TO CREATE
A FLUID WAVE OF LIGHT IN AN INTERIOR.
STARTING WITH A HAND-BLOWN CRYSTAL
GLASS "BOWL", CONTRAST IS ADDED THROUGH
NANO-COATED METAL GILDING OF ONE SIDE
AND COMBINED WITH COLOUR ON THE OTHER
SIDE OF THE CONVEX. SUSPENDED IN A VERY
ORGANIC SHAPE, BOWLS CREATE AN ELEGANT,
CONTEMPORARY CENTERPIECE WITH
A LUSTROUS TOUCH.

KATARÍNA LUKAČKOVÁ DESIGNER