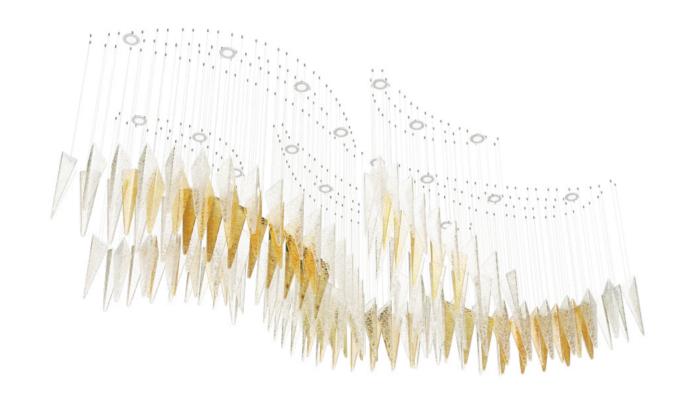

### A STUNNING SIMPLICITY IN ITS HIGHEST FORM.

BOWLS ARE A PERFECT REPRESENTATION
OF A SLEEK COMPONENT USED TO CREATE
A FLUID WAVE OF LIGHT IN AN INTERIOR.
STARTING WITH A HAND-BLOWN CRYSTAL
GLASS "BOWL", CONTRAST IS ADDED THROUGH
NANO-COATED METAL GILDING OF ONE SIDE
AND COMBINED WITH COLOUR ON THE OTHER
SIDE OF THE CONVEX. SUSPENDED IN A VERY
ORGANIC SHAPE, BOWLS CREATE AN ELEGANT,
CONTEMPORARY CENTERPIECE WITH
A LUSTROUS TOUCH.