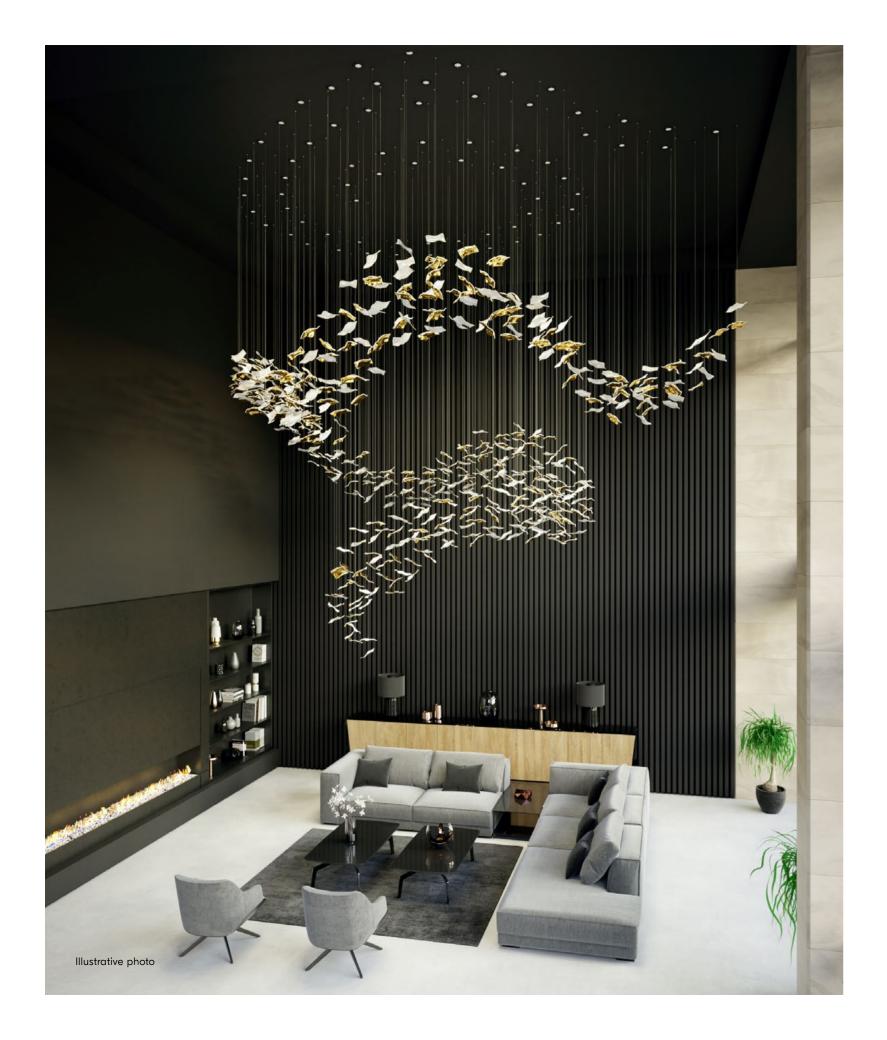

Dia 110.2 x H 145.7 x OH 157.5 in

158.1 lb

A SYMBOL OF FREEDOM, THESE HAND-BLOWN CRYSTAL FEATHERS ARE INSPIRED BY A BIRD'S FLIGHT. AIRY COMPOSITION ARTFULLY CONVEYS GRACE AND EFFORTLESS MOVEMENT. VARIOUS FINISHES AND COLOURS LIKE CLEAR OR COLOURED CRYSTAL, SANDBLASTING OR METAL NANO-COATING OF INDIVIDUAL FEATHERS LET YOU CREATE THE PERFECT CLOUD OF AIRY LIGHTNESS TO SWEEP YOU OFF YOUR FEET.