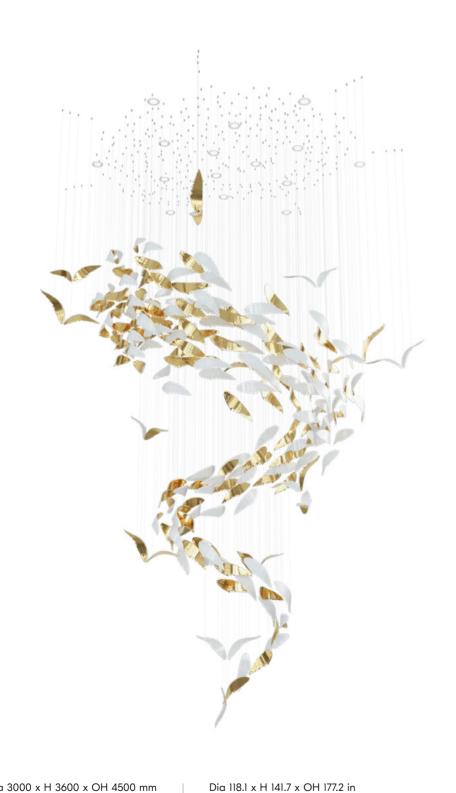

All glass components are handmade — exact weight and shape can vary slightly.

201.1 lb

WINGS XL

Weight:

204

Dia 3000 x H 3600 x OH 4500 mm Size:

91,2 kg

Colours: Opal aurum Light sources: 15 pcs GU10

Size and weight of the composition is approximate.

All glass components are handmade - exact weight and shape can vary slightly.

INSPIRATION HAS NO LIMITS. NOTHING SUGGESTS FREEDOM AND SPIRIT MORE THAN TWO WINGS OF A BIRD IN FLIGHT, AND THIS HAND-BLOWN CRYSTAL COLLECTION FORMS A GRACEFULLY ELEGANT FLOCK. LET YOUR CREATIVITY SOAR AND DISCOVER PERFECTION IN A COMBINATION OF SLEEK METAL SHEEN AND HAZY OPAL GLASS, IT IS THE TIME TO SPREAD YOUR WINGS AND FLY.