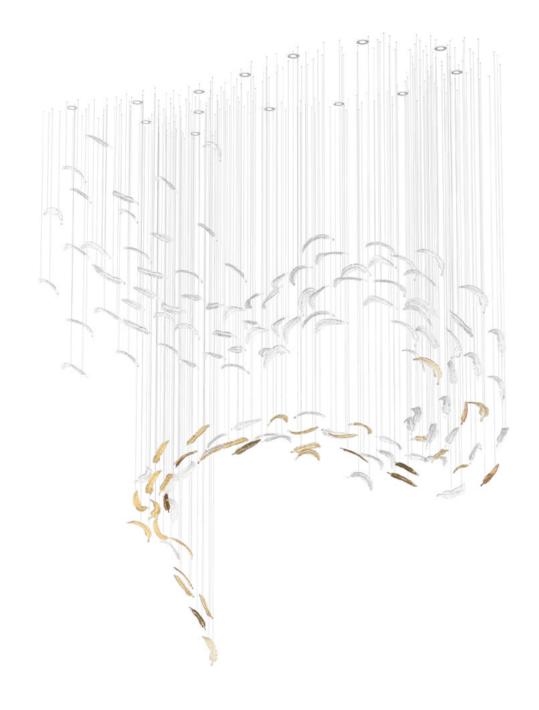

### A STUNNING SIMPLICITY IN ITS HIGHEST FORM.

BOWLS ARE A PERFECT REPRESENTATION
OF A SLEEK COMPONENT USED TO CREATE
A FLUID WAVE OF LIGHT IN AN INTERIOR.
STARTING WITH A HAND-BLOWN CRYSTAL
GLASS "BOWL", CONTRAST IS ADDED THROUGH
NANO-COATED METAL GILDING OF ONE SIDE
AND COMBINED WITH COLOUR ON THE OTHER
SIDE OF THE CONVEX. SUSPENDED IN A VERY
ORGANIC SHAPE, BOWLS CREATE AN ELEGANT,
CONTEMPORARY CENTERPIECE WITH
A LUSTROUS TOUCH.