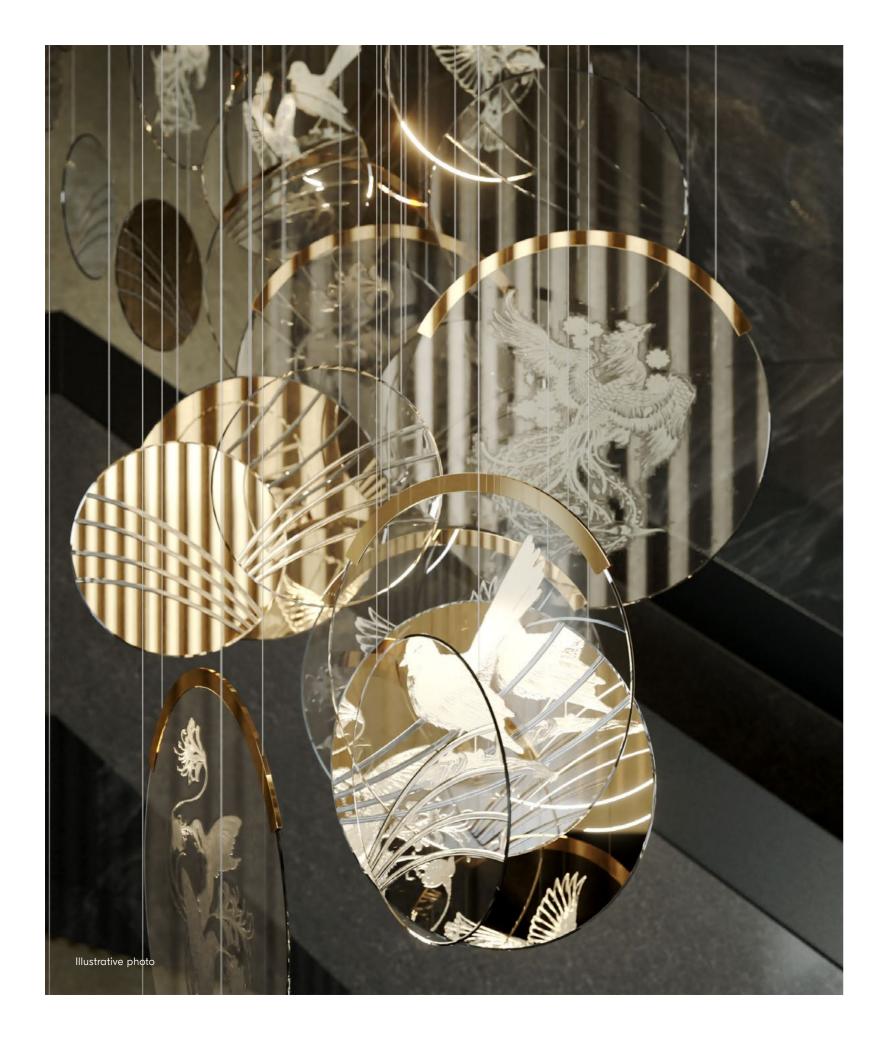

ass components are handmade — exact weight and shape can vary slightly.

L 149.6 x W 23.6 x H 66.9 x OH 74.8 in

136.7 lb



#### SOUL L

Size: L 3000 x W 2700 x H 6000 x OH 6100 mm

Weight: 144 kg

Colours: Crystal, Crystal aurum, Crystal with aurum frame

Light sources: 21 pcs GU10

Size and weight of the composition is approximate.

All glass components are handmade — exact weight and shape can vary slightly.

L 118.1 x W 106.3 x H 236.2 x OH 240.2 in

317.5 lb



SOUL XL

Size: Dia 4000 x H 3200 x OH 3300 mm

Weight: 228 kg

Colours: Crystal, Crystal aurum, Crystal with aurum frame

Light sources: 26 pcs GU10

Size and weight of the composition is approximate.

All glass components are handmade — exact weight and shape can vary slightly.

Dia 157.5 x H 126 x OH 129.9 in

502.7 lb







### TRUE BEAUTY REFLECTS THE SOUL WITHIN.

THIS EXQUISITE INSTALLATION, CREATED
TO CAPTURE YOUR PASSIONS, IS DESTINED
TO BECOME THE HEART AND SOUL OF
YOUR HOME. CUSTOM ENGRAVING ALLOWS
THE SOUL INSTALLATION TO TELL YOUR
STORY THROUGH THE INDIVIDUAL PANES
OF GLASS TO EVERY VISITOR THAT ENTERS
YOUR DOMAIN. THE BRIGHT METAL
NANO-COATING ADDS A VIBRANT SHINE
AND WARM RICHNESS TO THE INTERIOR.









### Size variations

All glass components are handmade — size and colour can vary slightly.



### Colour variations

- 1. Crystal
- 2. Crystal aurum
- 3. Crystal rose
- 4. Crystal onyx

Other colour variations are available on request.

All glass components are handmade — size and colour can vary slightly.









### Compositions





#### ANTLERS S

Dia 850 x H 150 x OH 400 mm Size:

Dia 33