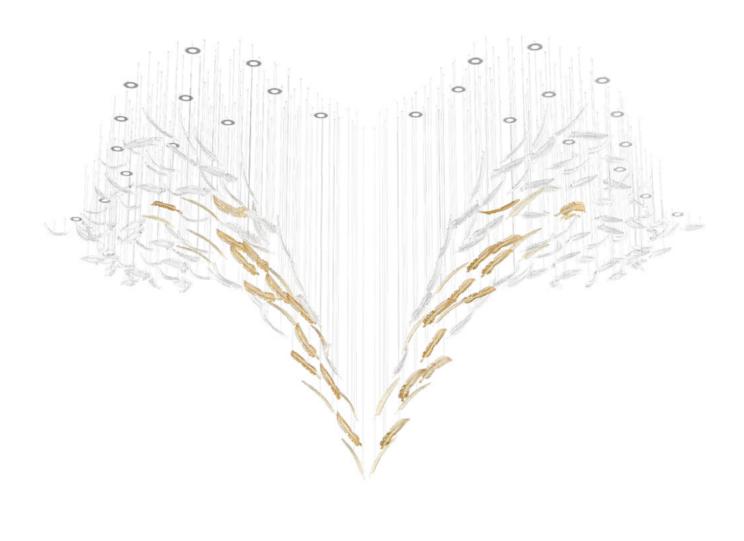

### A STUNNING SIMPLICITY IN ITS HIGHEST FORM.

BOWLS ARE A PERFECT REPRESENTATION
OF A SLEEK COMPONENT USED TO CREATE
A FLUID WAVE OF LIGHT IN AN INTERIOR.
STARTING WITH A HAND-BLOWN CRYSTAL
GLASS "BOWL", CONTRAST IS ADDED THROUGH
NANO-COATED METAL GILDING OF ONE SIDE
AND COMBINED WITH COLOUR ON THE OTHER
SIDE OF THE CONVEX. SUSPENDED IN A VERY
ORGANIC SHAPE, BOWLS CREATE AN ELEGANT,
CONTEMPORARY CENTERPIECE WITH
A LUSTROUS TOUCH.