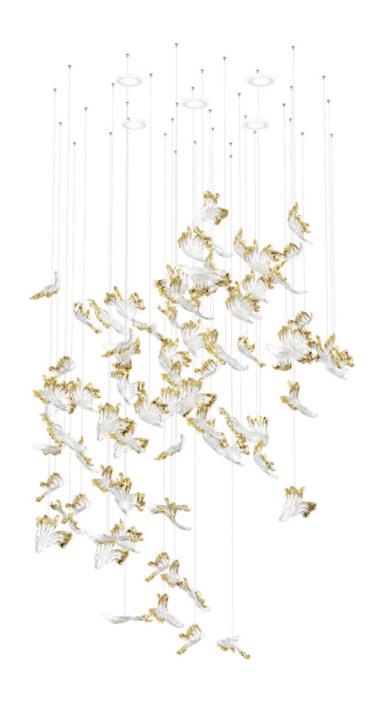

### A STUNNING SIMPLICITY IN ITS HIGHEST FORM.

BOWLS ARE A PERFECT REPRESENTATION
OF A SLEEK COMPONENT USED TO CREATE
A FLUID WAVE OF LIGHT IN AN INTERIOR.
STARTING WITH A HAND-BLOWN CRYSTAL
GLASS "BOWL", CONTRAST IS ADDED THROUGH
NANO-COATED METAL GILDING OF ONE SIDE
AND COMBINED WITH COLOUR ON THE OTHER
SIDE OF THE CONVEX. SUSPENDED IN A VERY
ORGANIC SHAPE, BOWLS CREATE AN ELEGANT,
CONTEMPORARY CENTERPIECE WITH
A LUSTROUS TOUCH.

#### BOWLS MI

Colours:

Size: L 4300 x W 1500 x H 550 x OH 650 mm

Opal aurum, Onyx aurum

L 169.3 x W 59 x H 21.7 x OH 25.6 in 147.5 lb

Weight: 66,9 kg

'

**Light sources:** 15 pcs GU10

#### BOWLS M2

Size: L 4000 x W 1400 x H 1100 x OH 1500 mm

L 157.5 x W 55.1 x H 43.3 x OH 59.1 in 184.9 lb

35

Weight: 83,8 kg
Colours: Opal aurum

Light sources: 8 pcs GU10

Size and weight of the composition is approximate.

#### BOWLS M3

Size: L 3300 x W 1500 x H 900 x OH 1300 mm

L 129.9 x W 59 x H 35.4 x OH 51.2 in

193.3 lb

Weight: 87,7 kg

Colours: Opal aurum

Light sources: 12 pcs GU10

Size and weight of the composition is approximate.

#### BOWLS M4

Size: Dia 2200 x H 3200 x OH 3700 mm

Dia 86.6 x H 126 x OH 145.7 in 201.1 lb

Weight: 91,2 kg

Colours: Opal aurum

Light sources: 16 pcs GU10

Size and weight of the composition is approximate.

All glass components are handmade — exact weight and shape can vary slightly.