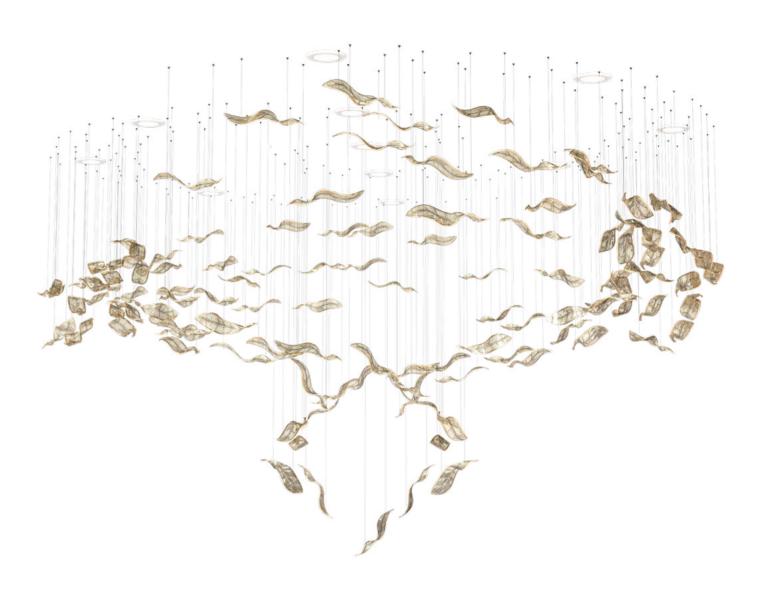

### A STUNNING SIMPLICITY IN ITS HIGHEST FORM.

BOWLS ARE A PERFECT REPRESENTATION
OF A SLEEK COMPONENT USED TO CREATE
A FLUID WAVE OF LIGHT IN AN INTERIOR.
STARTING WITH A HAND-BLOWN CRYSTAL
GLASS "BOWL", CONTRAST IS ADDED THROUGH
NANO-COATED METAL GILDING OF ONE SIDE
AND COMBINED WITH COLOUR ON THE OTHER
SIDE OF THE CONVEX. SUSPENDED IN A VERY
ORGANIC SHAPE, BOWLS CREATE AN ELEGANT,
CONTEMPORARY CENTERPIECE WITH
A LUSTROUS TOUCH.