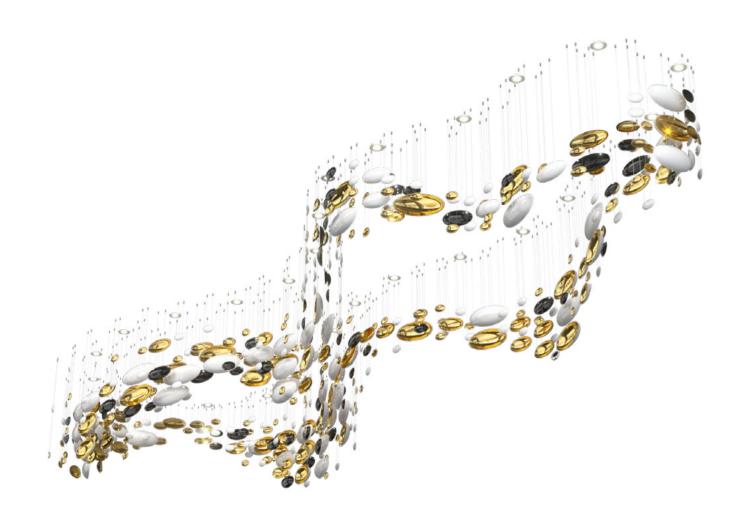

### A STUNNING SIMPLICITY IN ITS HIGHEST FORM.

BOWLS ARE A PERFECT REPRESENTATION
OF A SLEEK COMPONENT USED TO CREATE
A FLUID WAVE OF LIGHT IN AN INTERIOR.
STARTING WITH A HAND-BLOWN CRYSTAL
GLASS "BOWL", CONTRAST IS ADDED THROUGH
NANO-COATED METAL GILDING OF ONE SIDE
AND COMBINED WITH COLOUR ON THE OTHER
SIDE OF THE CONVEX. SUSPENDED IN A VERY
ORGANIC SHAPE, BOWLS CREATE AN ELEGANT,
CONTEMPORARY CENTERPIECE WITH
A LUSTROUS TOUCH.