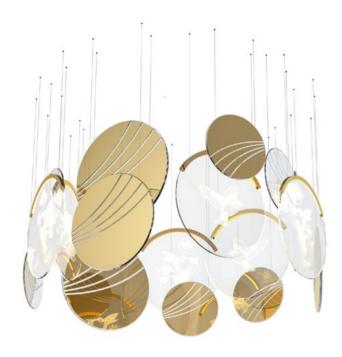

### A STUNNING SIMPLICITY IN ITS HIGHEST FORM.

BOWLS ARE A PERFECT REPRESENTATION
OF A SLEEK COMPONENT USED TO CREATE
A FLUID WAVE OF LIGHT IN AN INTERIOR.
STARTING WITH A HAND-BLOWN CRYSTAL
GLASS "BOWL", CONTRAST IS ADDED THROUGH
NANO-COATED METAL GILDING OF ONE SIDE
AND COMBINED WITH COLOUR ON THE OTHER
SIDE OF THE CONVEX. SUSPENDED IN A VERY
ORGANIC SHAPE, BOWLS CREATE AN ELEGANT,
CONTEMPORARY CENTERPIECE WITH
A LUSTROUS TOUCH.