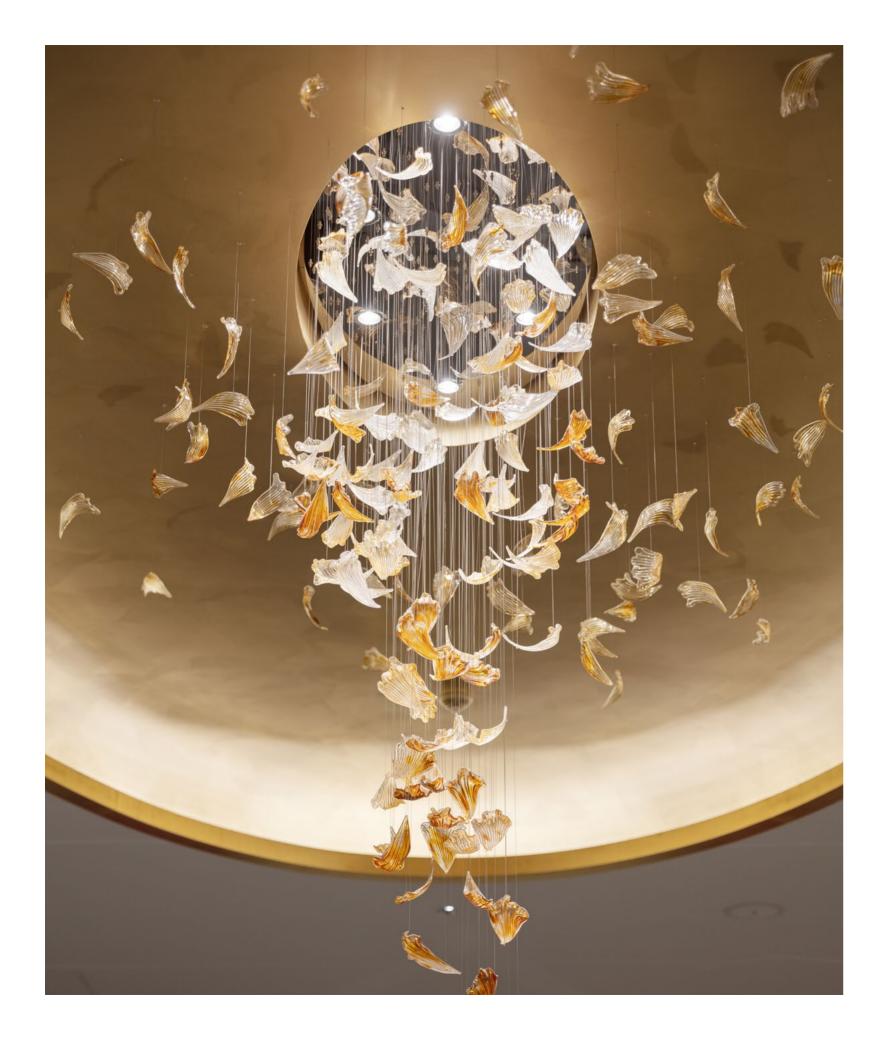

AUDREY HEPBURN ONCE SAID: "WHEN I WEAR A SILK SCARF, I NEVER FEEL SO DEFINITELY LIKE A WOMAN, A BEAUTIFUL WOMAN." THIS MUCH-COVETED SYMBOL OF ELEGANCE AND LUXURY CAN MAKE THE SAME STATEMENT IN AN INTERIOR. KERCHIEFS, FLOATING IN THE AIR AS IF PICKED UP BY THE WIND, WILL INSTANTLY LIFT YOUR DECOR TO A NOBLER LEVEL ADDING A TOUCH OF STYLE. PREPARE TO BE BLOWN AWAY BY HAND-BLOWN OPAL GLASS LIGHTNESS WITH A CONTRASTING METAL FINISH.