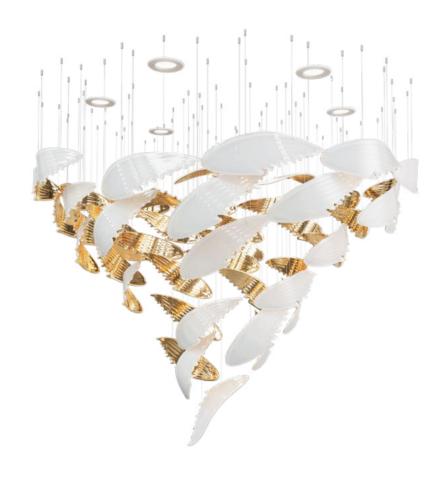

## Compositions

Size: Dia 1100 x H 900 x OH 1100 mm Dia 43.3 x H 35.4 x OH 43.3 in

Weight: 19,4 kg
Colours: Opal aurum
Light sources: 6 pcs GU10

Size and weight of the composition is approximate.

All glass components are handmade — exact weight and shape can vary slightly.

## WINGS S2

Size: Dia 1100 x H 700 x OH 800 mm Dia 43.3 x H 27.6 x OH 31.5 in

Weight: 17,9 kg
Colours: Opal aurum
Light sources: 5 pcs GU10

Size and weight of the composition is approximate.

All glass components are handmade — exact weight and shape can vary slightly.

## WINGS M

L 3700 x W 1500 x H 1200 x OH 1400 mm Size:

L 145.7 x W 59 x H 47.2 x OH 55.1 in

49,4 kg Weight:

108.9 lb

Colours: Opal aurum Light sources: 10 pcs GU10

Size and weight of the composition is approximate.

All glass components are handmade — exact weight and shape can vary slightly.

## WINGS L

L 3900 x W 2000 x H 1300 x OH 1500 mm Size:

L 153.5 x W 78.7 x H 51.2 x OH 59 in 143.3 lb

Weight: 65 kg

Colours:

Opal aurum Light sources: 10 pcs GU10

Size and weight of the composition is approximate.

All glass components are handmade — exact weight and shape can vary slightly.

201.1 lb

WINGS XL

Weight:

204

Dia 3000 x H 3600 x OH 4500 mm Size:

91,2 kg

Colours: Opal aurum Light sources: 15 pcs GU10

Size and weight of the composition is approximate.

All glass components are handmade - exact weight and shape can vary slightly.

INSPIRATION HAS NO LIMITS. NOTHING SUGGESTS FREEDOM AND SPIRIT MORE THAN TWO WINGS OF A BIRD IN FLIGHT, AND THIS HAND-BLOWN CRYSTAL COLLECTION FORMS A GRACEFULLY ELEGANT FLOCK. LET YOUR CREATIVITY SOAR AND DISCOVER PERFECTION IN A COMBINATION OF SLEEK METAL SHEEN AND HAZY OPAL GLASS, IT IS THE TIME TO SPREAD YOUR WINGS AND FLY.