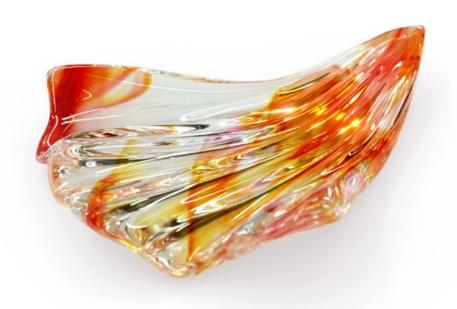

Size and weight of the composition is approximate.

All glass components are handmade - exact weight and shape can vary slightly.

INSPIRATION HAS NO LIMITS. NOTHING SUGGESTS FREEDOM AND SPIRIT MORE THAN TWO WINGS OF A BIRD IN FLIGHT, AND THIS HAND-BLOWN CRYSTAL COLLECTION FORMS A GRACEFULLY ELEGANT FLOCK. LET YOUR CREATIVITY SOAR AND DISCOVER PERFECTION IN A COMBINATION OF SLEEK METAL SHEEN AND HAZY OPAL GLASS, IT IS THE TIME TO SPREAD YOUR WINGS AND FLY.