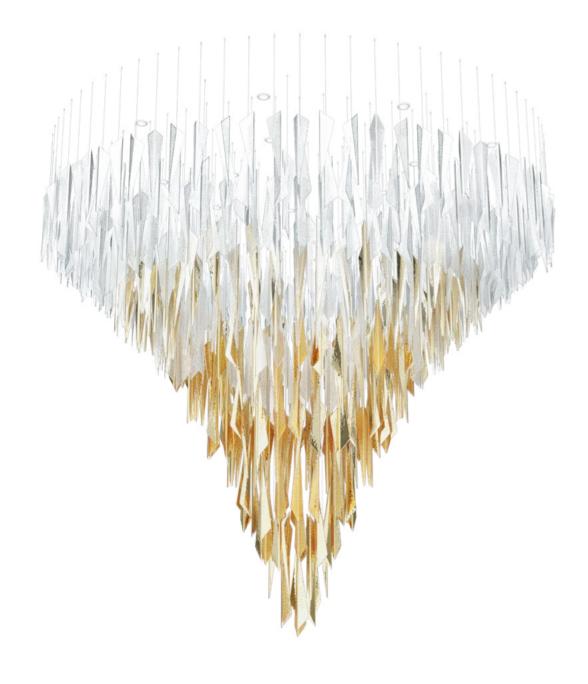

All glass components are handmade — exact weight and shape can vary slightly.

INTRODUCING A COMPLEX MASTERPIECE BUILT
ON CONTRAST. THE PATTERN OF SOFTLY BLENDED
GOLD NANO-COATING AND TEXTURIZED SLUMPED
GLASS FORMS AN INTRIGUING SHAPE TO CREATE
A STUNNING, CHEVRONED LIGHT INSTALLATION.
INSPIRED BY CONTRAST AND INVERSION, VICE VERSA
MAKES A BOLD STATEMENT IN EVERY INTERIOR.