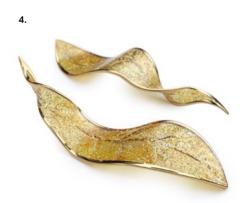

### A STUNNING SIMPLICITY IN ITS HIGHEST FORM.

BOWLS ARE A PERFECT REPRESENTATION
OF A SLEEK COMPONENT USED TO CREATE
A FLUID WAVE OF LIGHT IN AN INTERIOR.
STARTING WITH A HAND-BLOWN CRYSTAL
GLASS "BOWL", CONTRAST IS ADDED THROUGH
NANO-COATED METAL GILDING OF ONE SIDE
AND COMBINED WITH COLOUR ON THE OTHER
SIDE OF THE CONVEX. SUSPENDED IN A VERY
ORGANIC SHAPE, BOWLS CREATE AN ELEGANT,
CONTEMPORARY CENTERPIECE WITH
A LUSTROUS TOUCH.