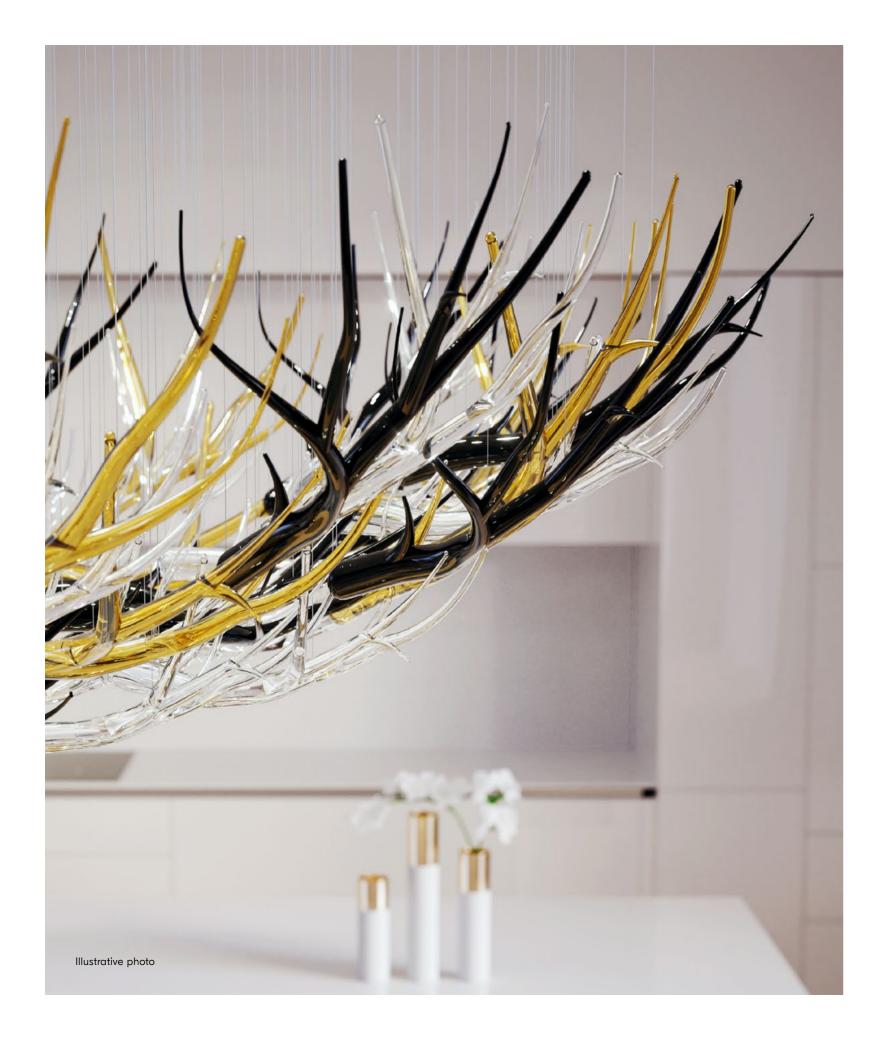

MAJESTIC DEER ARE, IN SOME CULTURES,
A REPRESENTATION OF LOVE, LONGEVITY, AND
PROSPERITY, BUT ALSO A TRANQUIL SOLITUDE.
ANTLERS, AN IMPOSING MANIFESTATION
OF STRENGTH AND RENEWAL IN NATURE,
ARE HERE TRANSFORMED INTO A LIGHTING
MASTERPIECE, FIT FOR GODDESS DIANA. ITS
CHARACTERISTIC SHAPES, ACCENTUATED
BY CONTRASTING CRYSTAL, BLACK, AND
METAL-COATED GOLD VARIANTS, CREATE
A GLAMOROUS INSTALLATION WORTHY
OF A LUXURY MOUNTAIN CHALET.