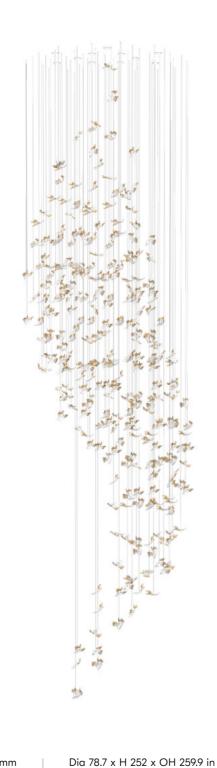

Size: Dia 2000 x H 3900 x OH 4300 mm

Weight: 34,2 kg

Colours: Crystal, Sandblasted crystal, Crystal aurum, Light cognac

Light sources: 20 pcs GU10

Size and weight of the composition is approximate.

All glass components are handmade - exact weight and shape can vary slightly.

Dia 78.7 x H 153.5 x OH 169.3 in

75.4 lb