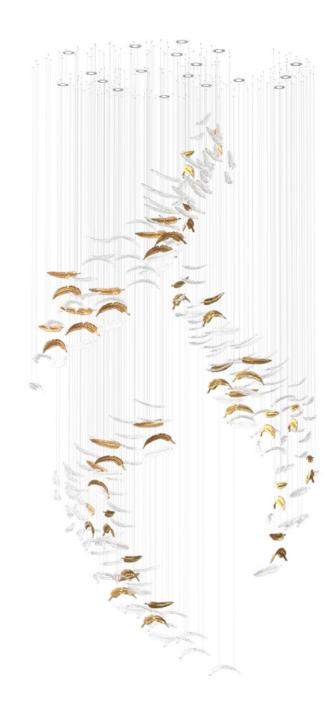

### A STUNNING SIMPLICITY IN ITS HIGHEST FORM.

BOWLS ARE A PERFECT REPRESENTATION
OF A SLEEK COMPONENT USED TO CREATE
A FLUID WAVE OF LIGHT IN AN INTERIOR.
STARTING WITH A HAND-BLOWN CRYSTAL
GLASS "BOWL", CONTRAST IS ADDED THROUGH
NANO-COATED METAL GILDING OF ONE SIDE
AND COMBINED WITH COLOUR ON THE OTHER
SIDE OF THE CONVEX. SUSPENDED IN A VERY
ORGANIC SHAPE, BOWLS CREATE AN ELEGANT,
CONTEMPORARY CENTERPIECE WITH
A LUSTROUS TOUCH.