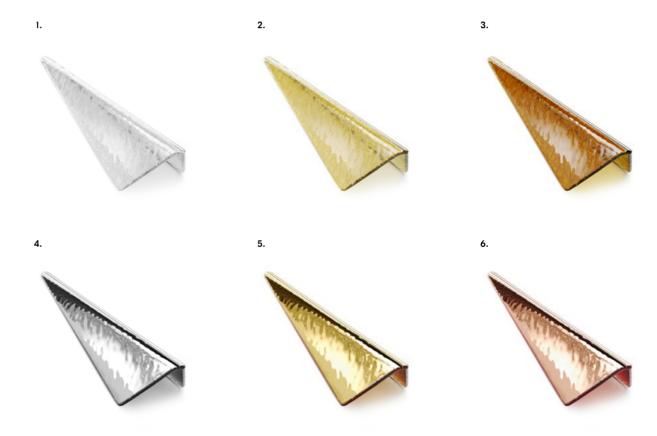

## Colour variations

- 1. Opal aurum
- 2. Opal rose
- 3. Blue aurum
- 4. Onyx aurum

Other colour variations are available on request.

All glass components are handmade — size and colour can vary slightly.