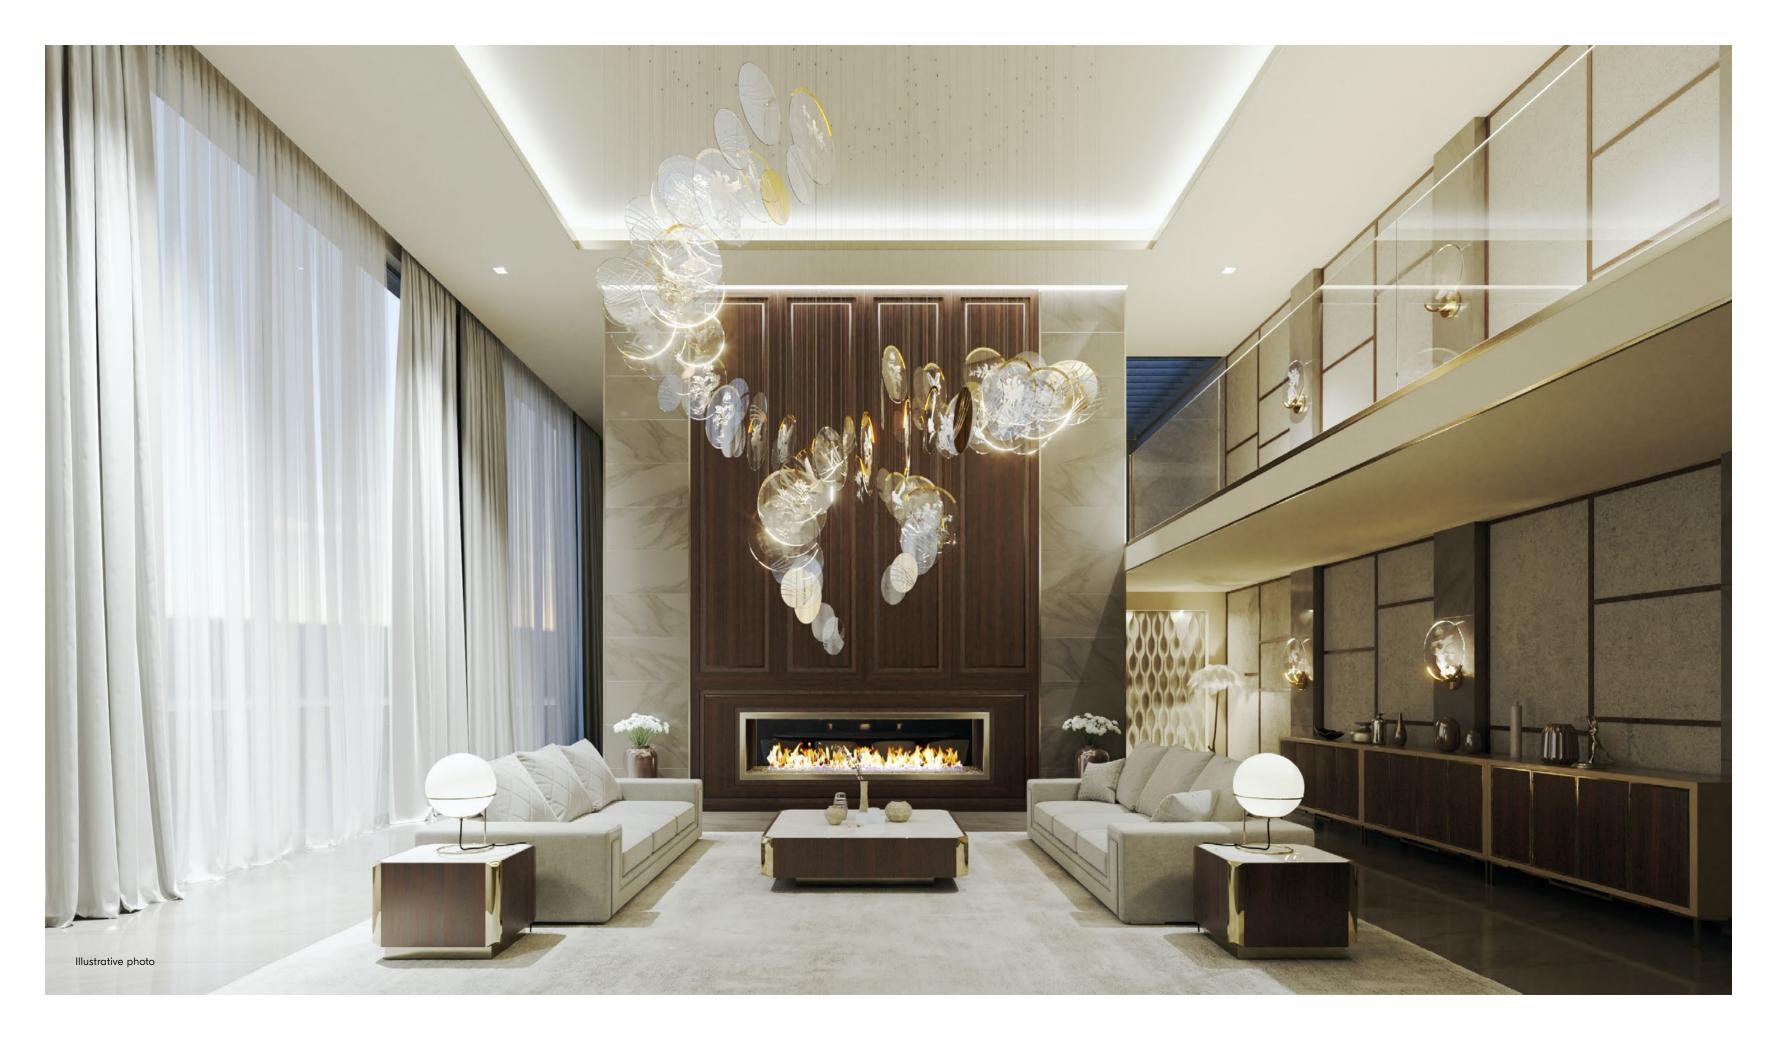

eight of the composition is approximate.

All glass components are handmade — exact weight and shape can vary slightly.



L 236.2 x W 153.5 x H 59 x OH 66.9 in

217

352.8 lb

#### FLAMENCO XL

Size: L 6000 x W 3900 x H 1500 x OH 1700 mm

Weight: 160 kg

Colours: Crystal fuchsia cognac mist, Crystal with soda

Light sources: 40 pcs GU10

Size and weight of the composition is approximate.

All glass components are handmade — exact weight and shape can vary slightly.





## INSPIRED BY THE ANDALUSIAN DANCE, FLAMENCO REPRESENTS PURE PASSION.

HAND-BLOWN CRYSTAL PIECES, DECORATED WITH AN OPTICAL PATTERN, BEAR AN IMPRINT OF THE DRAMATIC MOVEMENT OF DANCERS' SKIRTS WITH THEIR LIFTED AND WAVED RIMS. EACH INSTALLATION CHARGES THE ROOM WITH THE RHYTHM OF THE SWIRLING, DYNAMIC PERFORMANCE.









### Size variations

All glass components are handmade — size and colour can vary slightly.



### Colour variations

- 1. Crystal with argent frame
- 2. Crystal with aurum frame
- 3. Crystal with rose frame
- 4. Crystal argent
- 5. Crystal aurum
- 6. Crystal rose

Other colour variations are available on request.

All glass components are handmade - size and colour can vary slightly.













### Compositions



Dia 51.2 x W 23.6 x OH 35.4 in

79.4 lb



SOUL SI

Size: Dia 1300 x W 600 x OH 900 mm

Weight: 36 kg

Colours: Crystal, Crystal aurum, Crystal with aurum frame

**Light sources:** 6 pcs GU10

Size and weight of the composition is approximate.

All glass components are handmade — exact weight and shape can vary slightly.

SOUL S2

Size: L 2000 x W 600 x H 750 x OH 800 mm

83