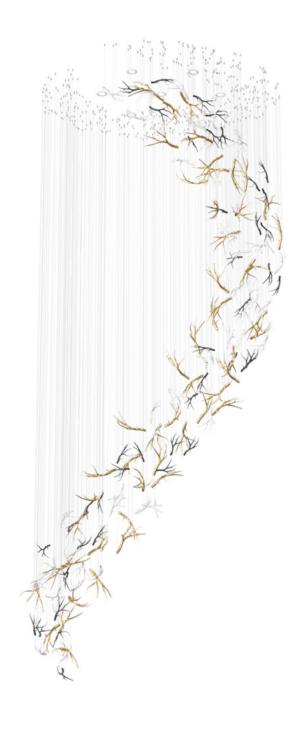

MAJESTIC DEER ARE, IN SOME CULTURES,
A REPRESENTATION OF LOVE, LONGEVITY, AND
PROSPERITY, BUT ALSO A TRANQUIL SOLITUDE.
ANTLERS, AN IMPOSING MANIFESTATION
OF STRENGTH AND RENEWAL IN NATURE,
ARE HERE TRANSFORMED INTO A LIGHTING
MASTERPIECE, FIT FOR GODDESS DIANA. ITS
CHARACTERISTIC SHAPES, ACCENTUATED
BY CONTRASTING CRYSTAL, BLACK, AND
METAL-COATED GOLD VARIANTS, CREATE
A GLAMOROUS INSTALLATION WORTHY
OF A LUXURY MOUNTAIN CHALET.