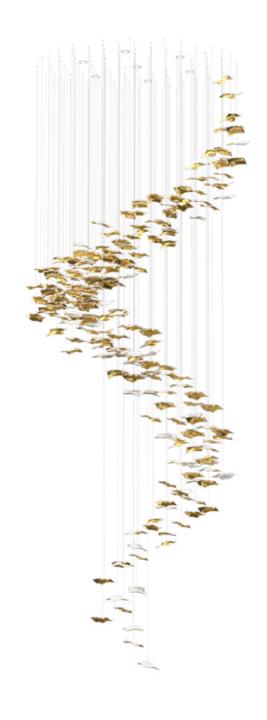

### A STUNNING SIMPLICITY IN ITS HIGHEST FORM.

BOWLS ARE A PERFECT REPRESENTATION
OF A SLEEK COMPONENT USED TO CREATE
A FLUID WAVE OF LIGHT IN AN INTERIOR.
STARTING WITH A HAND-BLOWN CRYSTAL
GLASS "BOWL", CONTRAST IS ADDED THROUGH
NANO-COATED METAL GILDING OF ONE SIDE
AND COMBINED WITH COLOUR ON THE OTHER
SIDE OF THE CONVEX. SUSPENDED IN A VERY
ORGANIC SHAPE, BOWLS CREATE AN ELEGANT,
CONTEMPORARY CENTERPIECE WITH
A LUSTROUS TOUCH.

## Size variations

28

All glass components are handmade — size and colour can vary slightly.

## Colour variations

- 1. Opal aurum
- 2. Opal aurum patterned
- 3. Onyx aurum
- 4. Cognac argent
- 5. Tabac rose
- 6. Onyx rose

Other colour variations are available on request.

All glass components are handmade — size and colour can vary slightly.