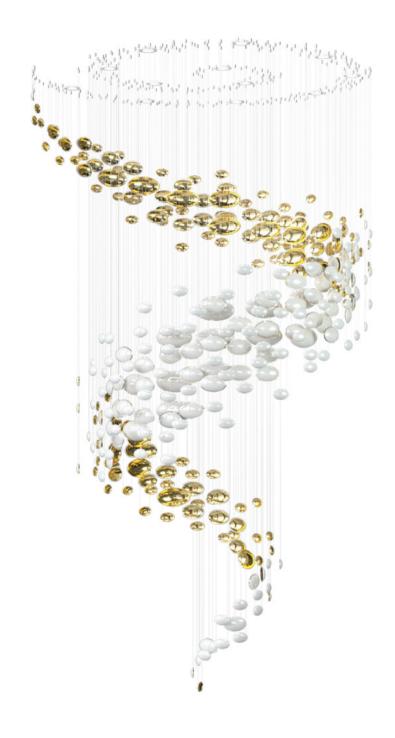

### A STUNNING SIMPLICITY IN ITS HIGHEST FORM.

BOWLS ARE A PERFECT REPRESENTATION
OF A SLEEK COMPONENT USED TO CREATE
A FLUID WAVE OF LIGHT IN AN INTERIOR.
STARTING WITH A HAND-BLOWN CRYSTAL
GLASS "BOWL", CONTRAST IS ADDED THROUGH
NANO-COATED METAL GILDING OF ONE SIDE
AND COMBINED WITH COLOUR ON THE OTHER
SIDE OF THE CONVEX. SUSPENDED IN A VERY
ORGANIC SHAPE, BOWLS CREATE AN ELEGANT,
CONTEMPORARY CENTERPIECE WITH
A LUSTROUS TOUCH.