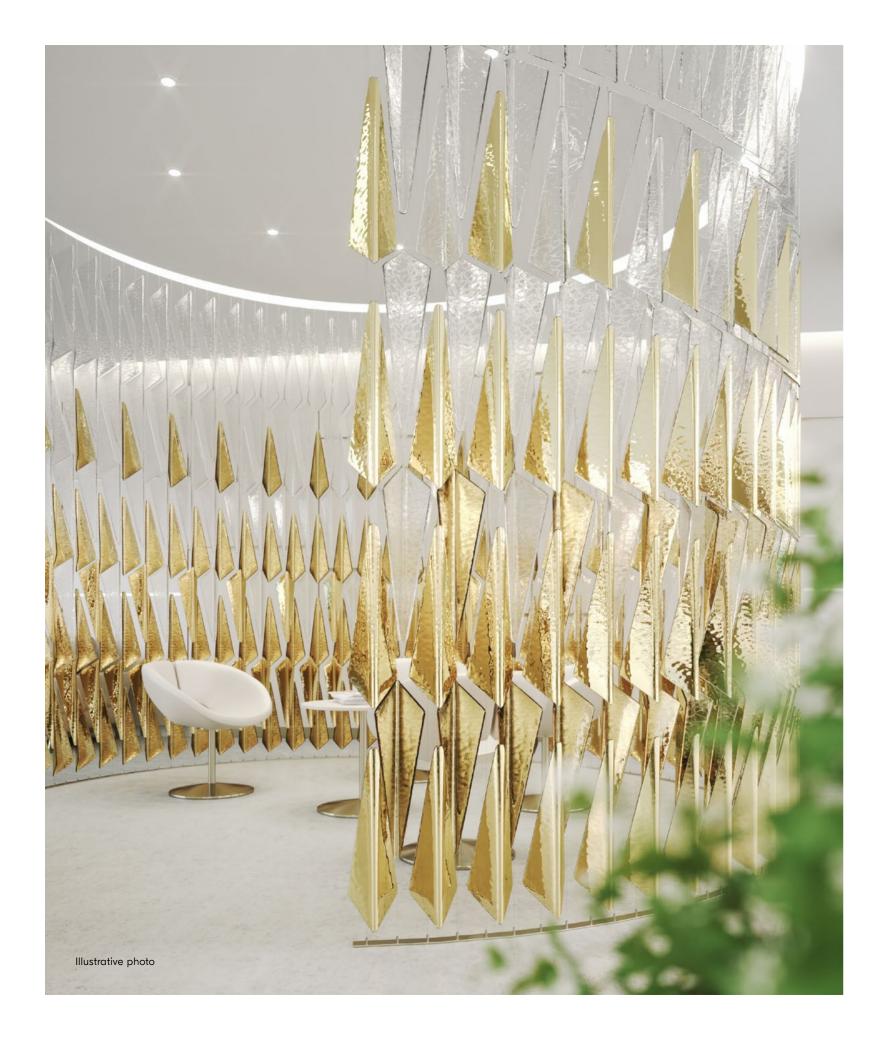

All glass components are handmade — exact weight and shape can vary slightly.

DIAMONDS ARE YOUR WALL'S BEST FRIEND. REVEALING MASCULINE AND GEOMETRIC SIDES, THESE GLASS AND METAL NANO-COATED SQUARES CREATE A STUNNING DIAMOND PATTERN ILLUSION IN YOUR INTERIOR, MAKING DIAMOND WALL A WORK OF ART. ENHANCED BY EXQUISITE SHINE, YOUR INTERIOR WILL STAND OUT IN THE BEST SENSE.