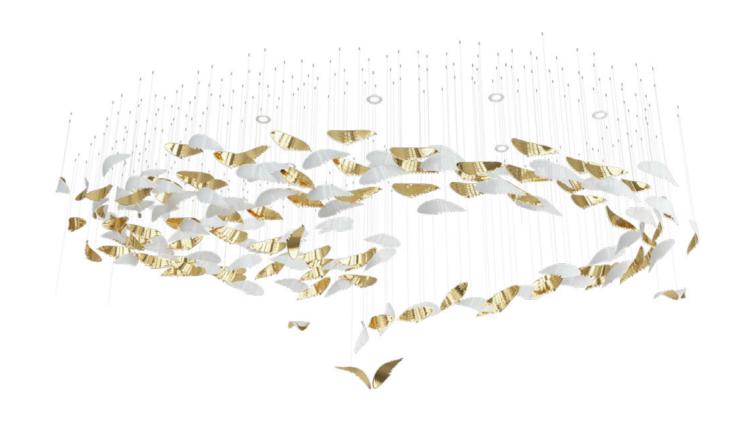

## Compositions

Size: Dia 1100 x H 900 x OH 1100 mm Dia 43.3 x H 35.4 x OH 43.3 in

Weight: 19,4 kg
Colours: Opal aurum
Light sources: 6 pcs GU10

Size and weight of the composition is approximate.

All glass components are handmade — exact weight and shape can vary slightly.

## WINGS S2

Size: Dia 1100 x H 700 x OH 800 mm Dia 43.3 x H 27.6 x OH 31.5 in

Weight: 17,9 kg
Colours: Opal aurum
Light sources: 5 pcs GU10

Size and weight of the composition is approximate.

All glass components are handmade — exact weight and shape can vary slightly.

## WINGS M

L 3700 x W 1500 x H 1200 x OH 1400 mm Size:

L 145.7 x W 59 x H 47.2 x OH 55.1 in

49,4 kg Weight:

108.9 lb

Colours: Opal aurum Light sources: 10 pcs GU10

Size and weight of the composition is approximate.

## WINGS L

L 3900 x W 2000 x H 1300 x OH 1500 mm Size:

L 153.5 x W 78.7 x H 51.2 x OH 59 in 143.3 lb

Weight: 65 kg

Colours:

Opal aurum Light sources: 10 pcs GU10

Size and weight of the composition is approximate.

Size and weight of the composition is approximate.

All glass components are handmade - exact weight and shape can vary slightly.

INSPIRATION HAS NO LIMITS. NOTHING SUGGESTS FREEDOM AND SPIRIT MORE THAN TWO WINGS OF A BIRD IN FLIGHT, AND THIS HAND-BLOWN CRYSTAL COLLECTION FORMS A GRACEFULLY ELEGANT FLOCK. LET YOUR CREATIVITY SOAR AND DISCOVER PERFECTION IN A COMBINATION OF SLEEK METAL SHEEN AND HAZY OPAL GLASS, IT IS THE TIME TO SPREAD YOUR WINGS AND FLY.