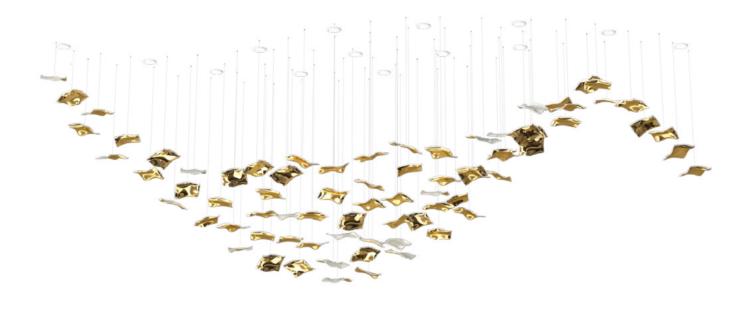

### A STUNNING SIMPLICITY IN ITS HIGHEST FORM.

BOWLS ARE A PERFECT REPRESENTATION
OF A SLEEK COMPONENT USED TO CREATE
A FLUID WAVE OF LIGHT IN AN INTERIOR.
STARTING WITH A HAND-BLOWN CRYSTAL
GLASS "BOWL", CONTRAST IS ADDED THROUGH
NANO-COATED METAL GILDING OF ONE SIDE
AND COMBINED WITH COLOUR ON THE OTHER
SIDE OF THE CONVEX. SUSPENDED IN A VERY
ORGANIC SHAPE, BOWLS CREATE AN ELEGANT,
CONTEMPORARY CENTERPIECE WITH
A LUSTROUS TOUCH.