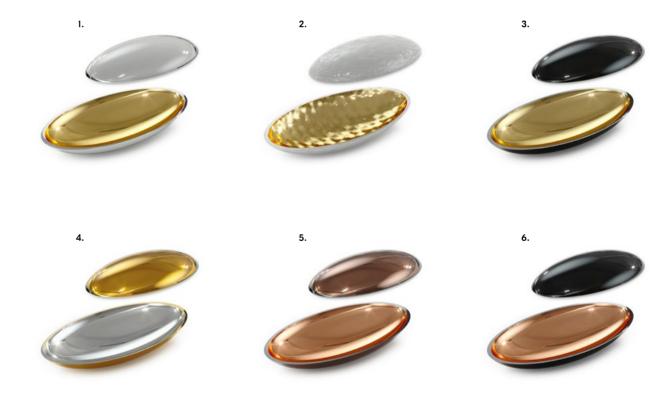

## Colour variations

- 1. Opal aurum
- 2. Opal aurum patterned
- 3. Onyx aurum
- 4. Cognac argent
- 5. Tabac rose
- 6. Onyx rose

Other colour variations are available on request.

All glass components are handmade — size and colour can vary slightly.