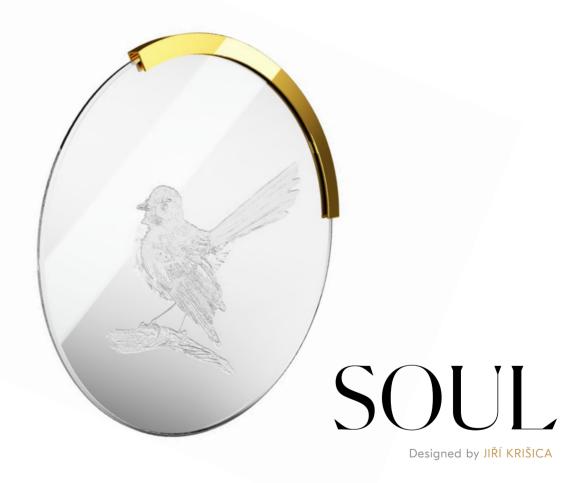

# FLAMENCO

Designed by JIŘÍ KRIŠICA

## INSPIRED BY THE ANDALUSIAN DANCE, FLAMENCO REPRESENTS PURE PASSION.

HAND-BLOWN CRYSTAL PIECES, DECORATED WITH AN OPTICAL PATTERN, BEAR AN IMPRINT OF THE DRAMATIC MOVEMENT OF DANCERS' SKIRTS WITH THEIR LIFTED AND WAVED RIMS. EACH INSTALLATION CHARGES THE ROOM WITH THE RHYTHM OF THE SWIRLING, DYNAMIC PERFORMANCE.