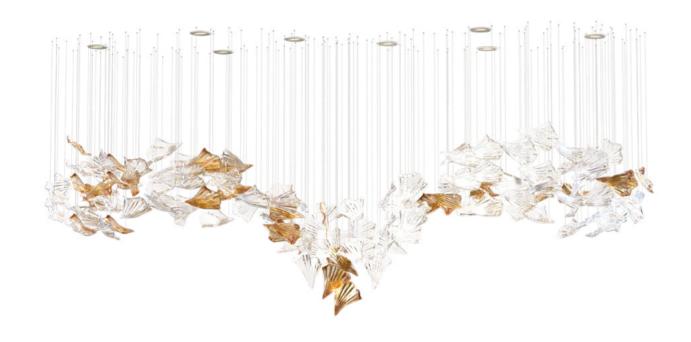

All glass components are handmade — exact weight and shape can vary slightly.

Dia 287.4 x H 33.5 x OH 35.4 in

50 0 H

650.9 lb

SPRING AWAKENING IN ITS FULL GLORY
WAS THE INSPIRATION FOR OUR NAMESAKE
DESIGN. PRIMAVERA'S INTRICATE REFERENCE
TO THE COMING OF A NEW SEASON, WITH ITS
LUSH GROWTH OF FLOWERS, IS MASTERFULLY
RENDERED IN HANDBLOWN CRYSTAL GLASS
PETALS IN CLEAR AND GOLDEN HUES AND
ARTFULLY ARRANGED IN A POWERFUL
INSTALLATION FILLED WITH THE LIGHTNESS
OF THE MASTERPIECE ITSELF.