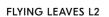

## FLYING LEAVES XL2

Size: Dia 2400 x H 1100 x OH 1200 mm

Weight: 49,5

Colours: Crystal with golden mica, Light cognac, Light cognac with golden mica

Light sources: 15 pcs GU10

Size and weight of the composition is approximate.

All glass components are handmade — exact weight and shape can vary slightly.

Dia 94.5 x H 43.3 x OH 47.2 in

109.1 lb