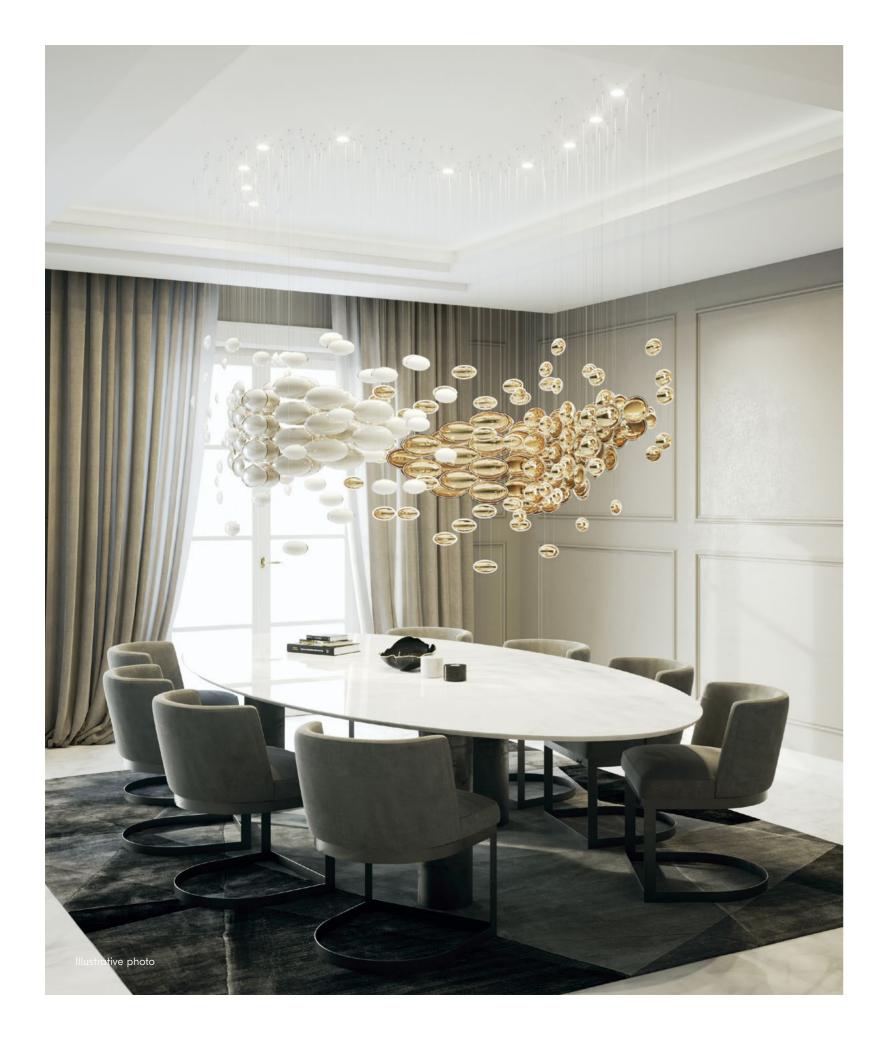

ience.

Design Lab. Our creative team is always ready to turn your passion into a breathtaking design. Taking this inspiration, our designers can project light and architectural installations that will make your interior unique and personal.





Nano Expert. Did you know light can shine through metal? For years we have been developing innovative nano-coating processes that allow glass and metal to come together in a perfect symbiosis. And our expertise does not stop at glass surfaces – we have designed and coated 3D printed installations too.

Centuries-proven Craft. A hand-blown crystal glass, slumped glass, technical glass, finishes like cutting, adding a touch of colour, or expertly applied metal nano-coating. The craftsmen in our team are ready to bring any design to perfection.











## Size variations

28

All glass components are handmade — size and colour can vary slightly.



## Colour variations

- 1. Opal aurum
- 2. Opal aurum patterned
- 3. Onyx aurum
- 4. Cognac argent
- 5. Tabac rose
- 6. Onyx rose

Other colour variations are available on request.

All glass components are handmade — size and colour can vary slightly.

29



## Compositions



BOWLS SI

Size: Dia 1000 x H 1600 x OH 1800 mm

Dia 39.4 x H 63 x OH 71 in

Weight: 44,8 kg

Colours: Opal aurum Light sources: 6 pcs GU10

Size and weight of the composition is approximate.

All glass components are handmade — exact weight and shape can vary slightly.



BOWLS S2

Size: L 4500 x W 500 x H 600 x OH 800 mm

L 177 x W 19.7 x H 23.6 x OH 31.5 in 104.2 lb

Weight: 47,3 kg

Colours: Opal aurum

Light s