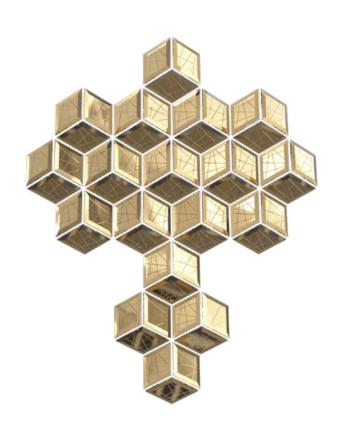

# DIAMOND WALL

Designed by MARIN OPL

All glass components are handmade — exact weight and shape can vary slightly.

DIAMONDS ARE YOUR WALL'S BEST FRIEND. REVEALING MASCULINE AND GEOMETRIC SIDES, THESE GLASS AND METAL NANO-COATED SQUARES CREATE A STUNNING DIAMOND PATTERN ILLUSION IN YOUR INTERIOR, MAKING DIAMOND WALL A WORK OF ART. ENHANCED BY EXQUISITE SHINE, YOUR INTERIOR WILL STAND OUT IN THE BEST SENSE.