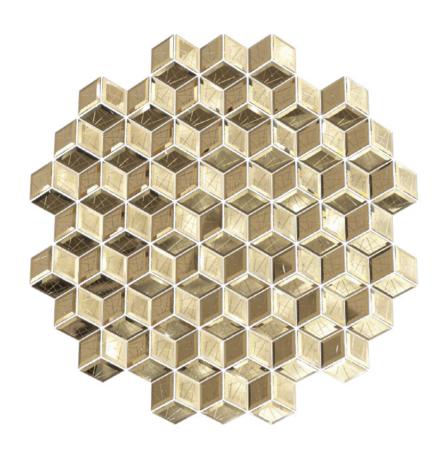

# DIAMOND WALL

Designed by MARIN OPL

All glass components are handmade — exact weight and shape can vary slightly.

DIAMONDS ARE YOUR WALL'S BEST FRIEND. REVEALING MASCULINE AND GEOMETRIC SIDES, THESE GLASS AND METAL NANO-COATED SQUARES CREATE A STUNNING DIAMOND PATTERN ILLUSION IN YOUR INTERIOR, MAKING DIAMOND WALL A WORK OF ART. ENHANCED BY EXQUISITE SHINE, YOUR INTERIOR WILL STAND OUT IN THE BEST SENSE.