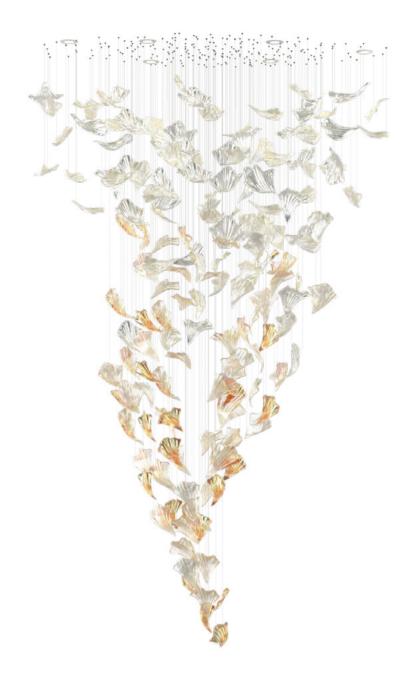

All glass components are handmade — exact weight and shape can vary slightly.

Dia 287.4 x H 33.5 x OH 35.4 in

50 0 H

650.9 lb

SPRING AWAKENING IN ITS FULL GLORY
WAS THE INSPIRATION FOR OUR NAMESAKE
DESIGN. PRIMAVERA'S INTRICATE REFERENCE
TO THE COMING OF A NEW SEASON, WITH ITS
LUSH GROWTH OF FLOWERS, IS MASTERFULLY
RENDERED IN HANDBLOWN CRYSTAL GLASS
PETALS IN CLEAR AND GOLDEN HUES AND
ARTFULLY ARRANGED IN A POWERFUL
INSTALLATION FILLED WITH THE LIGHTNESS
OF THE MASTERPIECE ITSELF.