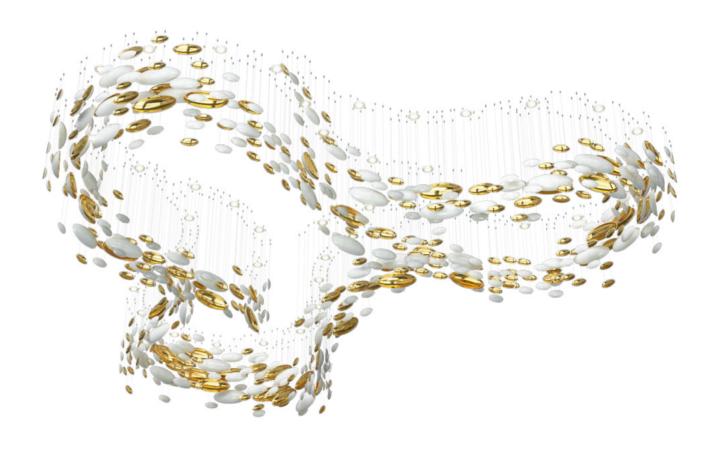

### A STUNNING SIMPLICITY IN ITS HIGHEST FORM.

BOWLS ARE A PERFECT REPRESENTATION
OF A SLEEK COMPONENT USED TO CREATE
A FLUID WAVE OF LIGHT IN AN INTERIOR.
STARTING WITH A HAND-BLOWN CRYSTAL
GLASS "BOWL", CONTRAST IS ADDED THROUGH
NANO-COATED METAL GILDING OF ONE SIDE
AND COMBINED WITH COLOUR ON THE OTHER
SIDE OF THE CONVEX. SUSPENDED IN A VERY
ORGANIC SHAPE, BOWLS CREATE AN ELEGANT,
CONTEMPORARY CENTERPIECE WITH
A LUSTROUS TOUCH.