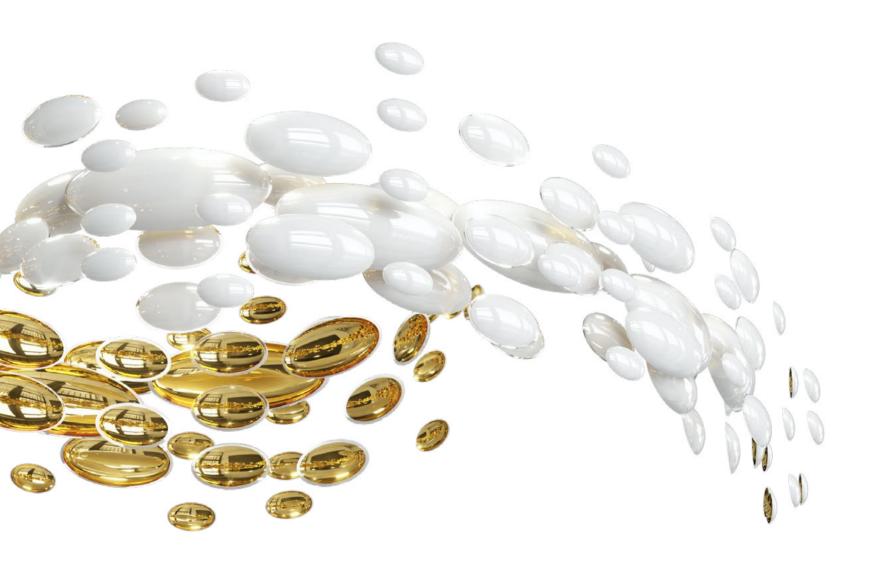

## Size variations

28

All glass components are handmade — size and colour can vary slightly.

## Colour variations

- 1. Opal aurum
- 2. Opal aurum patterned
- 3. Onyx aurum
- 4. Cognac argent
- 5. Tabac rose
- 6. Onyx rose

Other colour variations are available on request.

All glass components are handmade — size and colour can vary slightly.