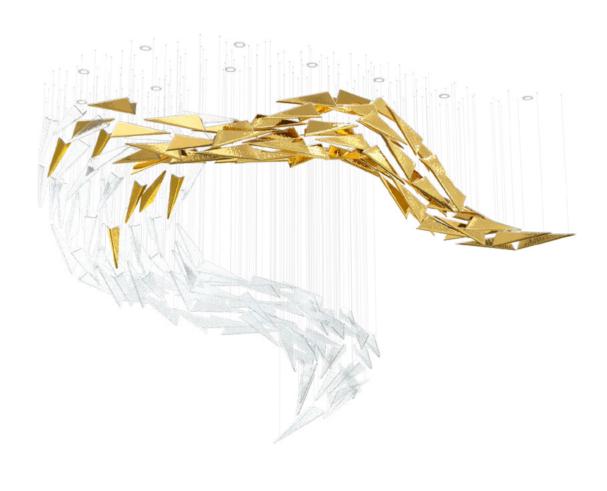

### A STUNNING SIMPLICITY IN ITS HIGHEST FORM.

BOWLS ARE A PERFECT REPRESENTATION
OF A SLEEK COMPONENT USED TO CREATE
A FLUID WAVE OF LIGHT IN AN INTERIOR.
STARTING WITH A HAND-BLOWN CRYSTAL
GLASS "BOWL", CONTRAST IS ADDED THROUGH
NANO-COATED METAL GILDING OF ONE SIDE
AND COMBINED WITH COLOUR ON THE OTHER
SIDE OF THE CONVEX. SUSPENDED IN A VERY
ORGANIC SHAPE, BOWLS CREATE AN ELEGANT,
CONTEMPORARY CENTERPIECE WITH
A LUSTROUS TOUCH.