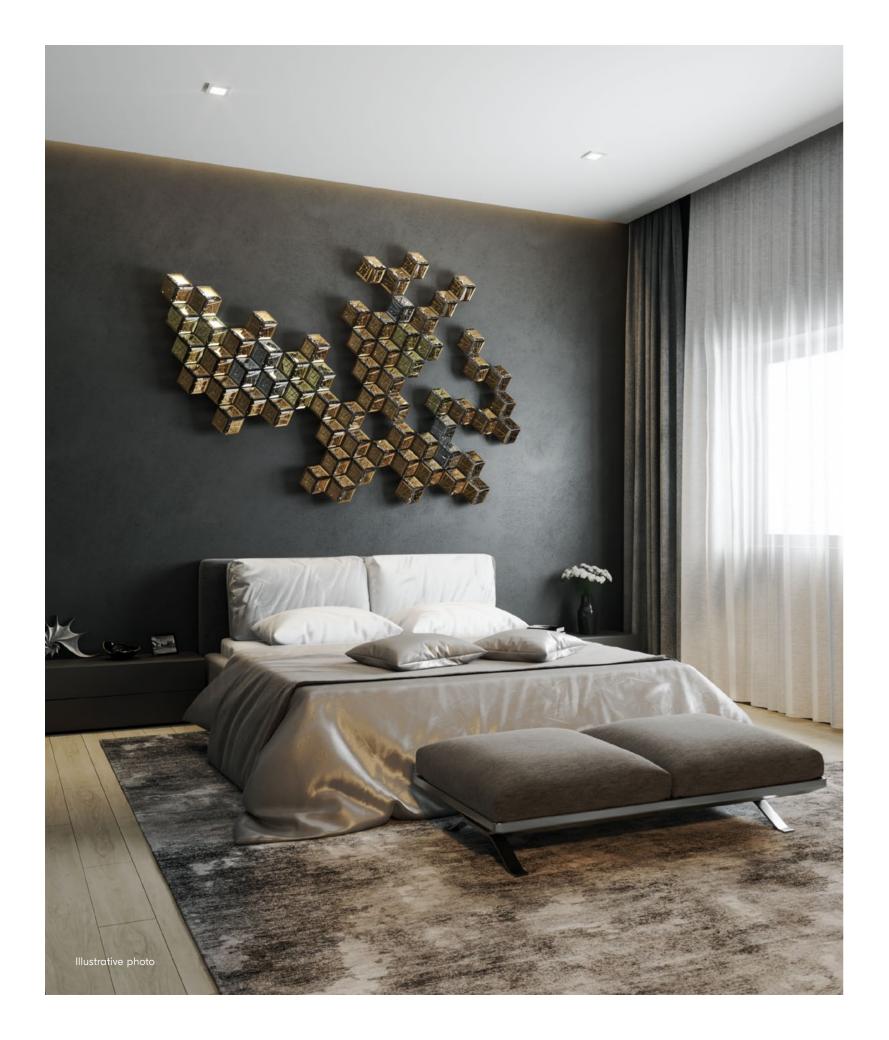

All glass components are handmade — exact weight and shape can vary slightly.

DIAMONDS ARE YOUR WALL'S BEST FRIEND. REVEALING MASCULINE AND GEOMETRIC SIDES, THESE GLASS AND METAL NANO-COATED SQUARES CREATE A STUNNING DIAMOND PATTERN ILLUSION IN YOUR INTERIOR, MAKING DIAMOND WALL A WORK OF ART. ENHANCED BY EXQUISITE SHINE, YOUR INTERIOR WILL STAND OUT IN THE BEST SENSE.