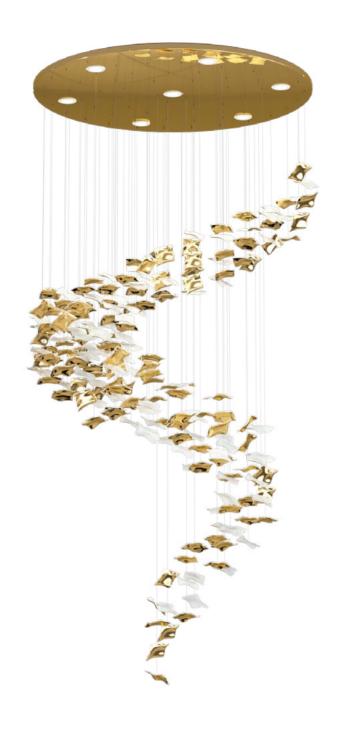

### A STUNNING SIMPLICITY IN ITS HIGHEST FORM.

BOWLS ARE A PERFECT REPRESENTATION
OF A SLEEK COMPONENT USED TO CREATE
A FLUID WAVE OF LIGHT IN AN INTERIOR.
STARTING WITH A HAND-BLOWN CRYSTAL
GLASS "BOWL", CONTRAST IS ADDED THROUGH
NANO-COATED METAL GILDING OF ONE SIDE
AND COMBINED WITH COLOUR ON THE OTHER
SIDE OF THE CONVEX. SUSPENDED IN A VERY
ORGANIC SHAPE, BOWLS CREATE AN ELEGANT,
CONTEMPORARY CENTERPIECE WITH
A LUSTROUS TOUCH.

## Size variations

28

All glass components are handmade — size and colour can vary slightly.

## Colour variations

- 1. Opal aurum
- 2. Opal aurum patterned
- 3. Onyx aurum
- 4. Cognac argent
- 5. Tabac rose
- 6. Onyx rose

Other colour variations are available on request.

All glass components are handmade — size and colour can vary slightly.