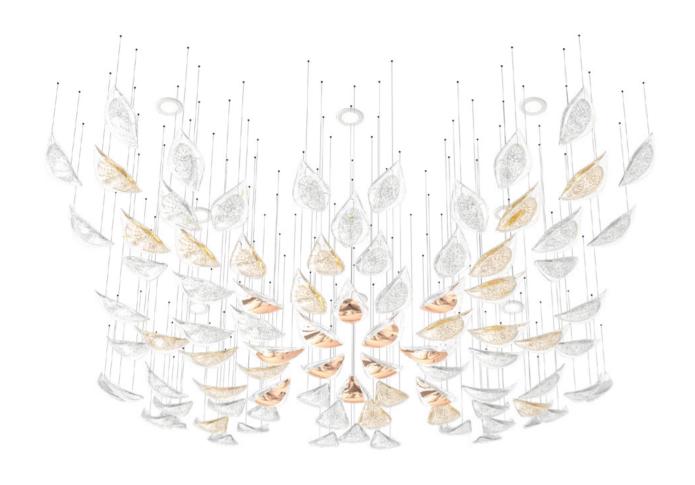

### A STUNNING SIMPLICITY IN ITS HIGHEST FORM.

BOWLS ARE A PERFECT REPRESENTATION
OF A SLEEK COMPONENT USED TO CREATE
A FLUID WAVE OF LIGHT IN AN INTERIOR.
STARTING WITH A HAND-BLOWN CRYSTAL
GLASS "BOWL", CONTRAST IS ADDED THROUGH
NANO-COATED METAL GILDING OF ONE SIDE
AND COMBINED WITH COLOUR ON THE OTHER
SIDE OF THE CONVEX. SUSPENDED IN A VERY
ORGANIC SHAPE, BOWLS CREATE AN ELEGANT,
CONTEMPORARY CENTERPIECE WITH
A LUSTROUS TOUCH.