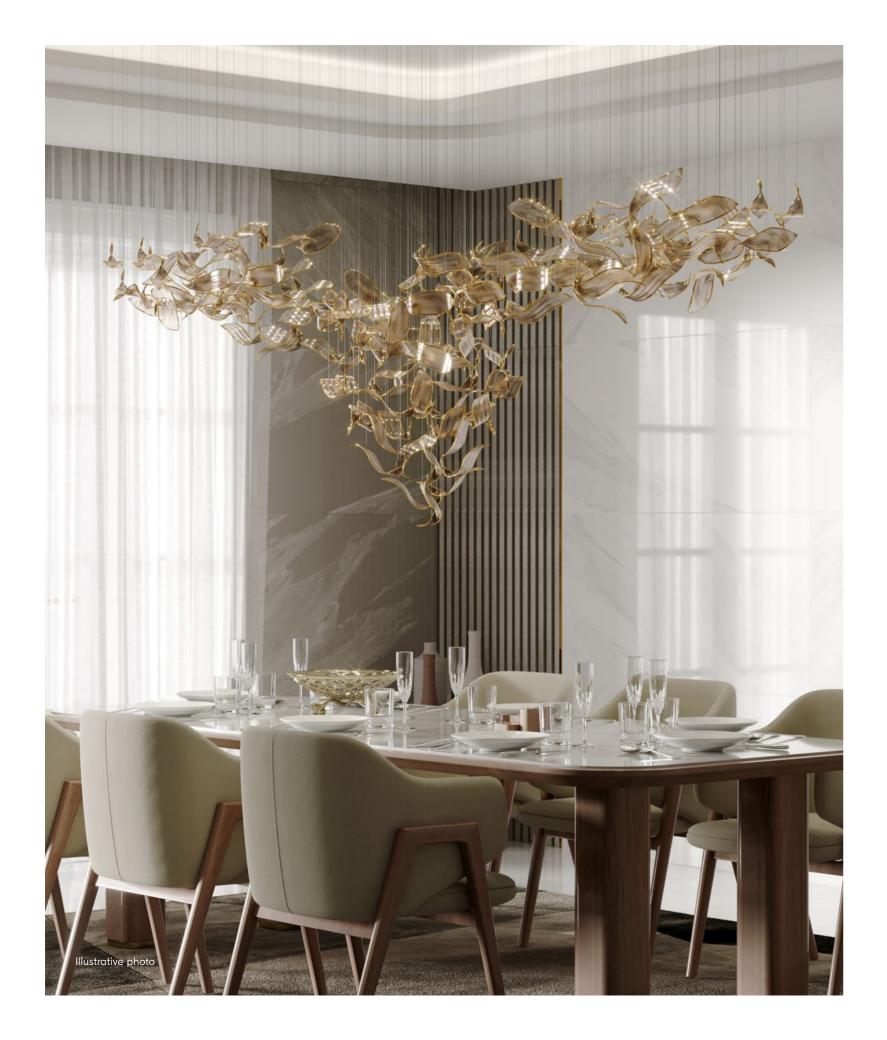

position is approximate.

All glass components are handmade — exact weight and shape can vary slightly.

Dia 94.5 x H 43.3 x OH 47.2 in

109.1 lb



## FLYING LEAVES XL3

Size: L 3900 x W 2700 x H 4400 x OH 4600 mm

Weight: 59,1 kg

Colours: Crystal with soda, Light cognac, Light cognac with golden mica

Light sources: 22 pcs GU10

Size and weight of the composition is approximate.

All glass components are handmade — exact weight and shape can vary slightly.

L 153.5 x W 106.3 x H 173.2 x OH 181.1 in

130.3 lb







BRING POETRY INSIDE WITH HAND-BLOWN
CRYSTAL SUSPENDED IN A VERY ORGANIC SHAPE.
EACH LEAF IS BLOWN AND HAND-CRAFTED
BY A MASTER GLASSMAKER, MAKING IT A TRUE
ORIGINAL. SPOTS OF METAL COATING BRIGHTEN
INDIVIDUAL LEAVES TO CREATE A RADIANT
FORMATION FULL OF PLAYFUL LIGHTNESS.







# CONTOUR

Designed by KLÁRA MIKEŠOVÁ

## Size variations

All glass components are handmade — size and colour can vary slightly.

# 160 mm 6.3 in 250 mm 9.8 in

## Colour variations

- 1. Crystal with opal mist and gilded edge
- 2. Tabac mist and gilded edge
- 3. Grey mist with silver mica and platinum edge
- 4. Cognac mist with golden mica and gilded edge

Other colour variations are available on request.

All glass components are handmade — size and colour can vary slightly.









## Compositions



## CONTOUR S

Dia 600 x H 200 x OH 300 mm Dia 23.6 x H 7.9 x OH 11.8 in Size: 22.1 lb

10 kg Weight:

Colours: Tabac mist and gilded edge

**Light sources**: 4 pcs GU10

Size and weight of the composition is approximate.

All glass components are handmade — exact weight and shape can