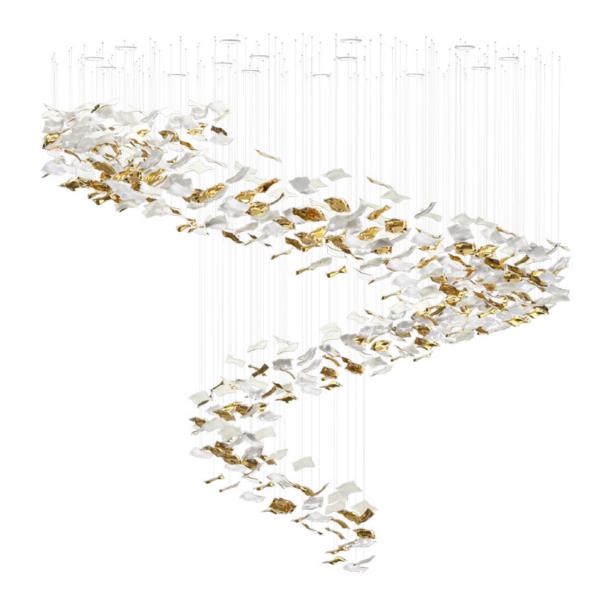

### A STUNNING SIMPLICITY IN ITS HIGHEST FORM.

BOWLS ARE A PERFECT REPRESENTATION
OF A SLEEK COMPONENT USED TO CREATE
A FLUID WAVE OF LIGHT IN AN INTERIOR.
STARTING WITH A HAND-BLOWN CRYSTAL
GLASS "BOWL", CONTRAST IS ADDED THROUGH
NANO-COATED METAL GILDING OF ONE SIDE
AND COMBINED WITH COLOUR ON THE OTHER
SIDE OF THE CONVEX. SUSPENDED IN A VERY
ORGANIC SHAPE, BOWLS CREATE AN ELEGANT,
CONTEMPORARY CENTERPIECE WITH
A LUSTROUS TOUCH.