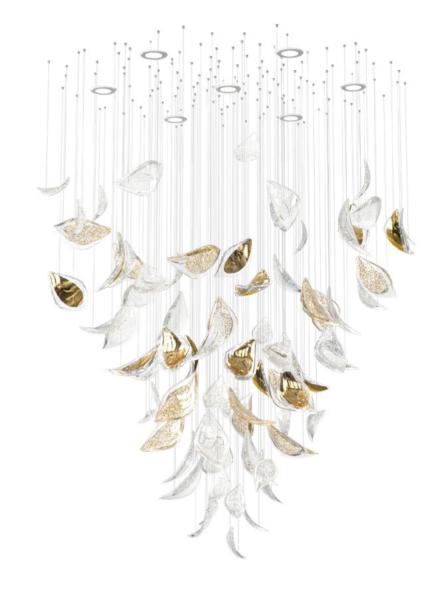

## Size variations

28

All glass components are handmade — size and colour can vary slightly.