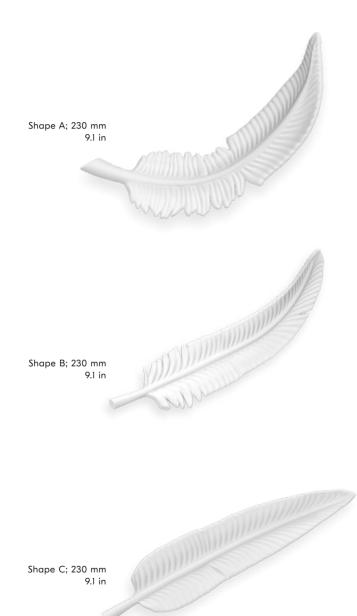

## FLYING LEAVES

Designed by KATEŘINA LENIKUSOVÁ

## Size variations

All glass components are handmade — size and colour can vary slightly.