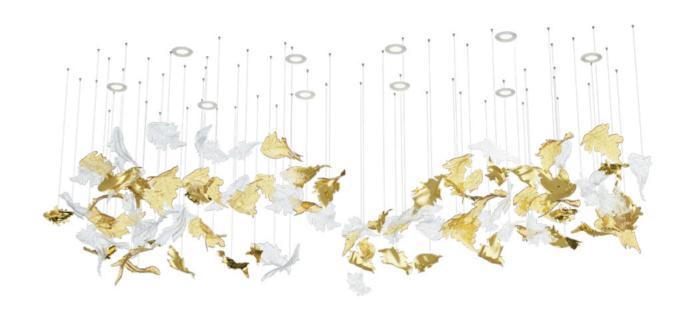

## FLYING LEAVES LI

Size: L 3500 x W 1200 x H 800 x OH 900 mm

Weight: 39,9 kg

Colours: Crystal, Crystal with golden mica, Light cognac

Light sources: 18 pcs GU10

Size and weight of the composition is approximate.

All glass components are handmade — exact weight and shape can vary slightly.

148 RESIDENTIAL COLLECTIONS 149

L 47.2 x W 19.7 x H 346.5 x OH 393.7 in

79.4 lb

Size: Dia 1500 x H 4500 x OH 5500 mm

Weight: 42,3 kg

All glass components are handmade — exact weight and shape can vary slightly.

L 153.5 x W 106.3 x H 173.2 x OH 181.1 in

130.3 lb

BRING POETRY INSIDE WITH HAND-BLOWN
CRYSTAL SUSPENDED IN A VERY ORGANIC SHAPE.
EACH LEAF IS BLOWN AND HAND-CRAFTED
BY A MASTER GLASSMAKER, MAKING IT A TRUE
ORIGINAL. SPOTS OF METAL COATING BRIGHTEN
INDIVIDUAL LEAVES TO CREATE A RADIANT
FORMATION FULL OF PLAYFUL LIGHTNESS.