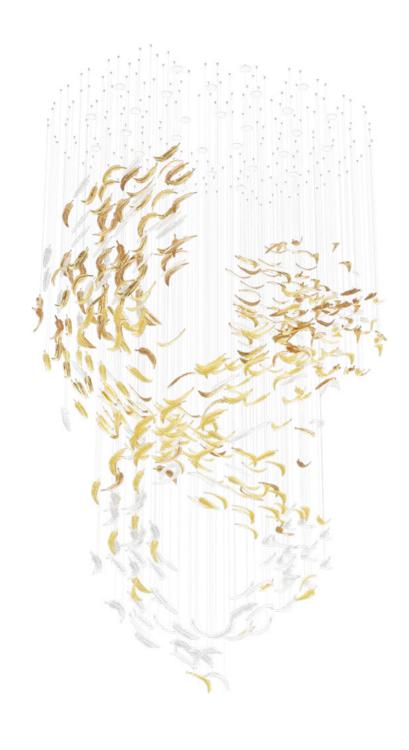

Dia 110.2 x H 145.7 x OH 157.5 in

158.1 lb

A SYMBOL OF FREEDOM, THESE HAND-BLOWN CRYSTAL FEATHERS ARE INSPIRED BY A BIRD'S FLIGHT. AIRY COMPOSITION ARTFULLY CONVEYS GRACE AND EFFORTLESS MOVEMENT. VARIOUS FINISHES AND COLOURS LIKE CLEAR OR COLOURED CRYSTAL, SANDBLASTING OR METAL NANO-COATING OF INDIVIDUAL FEATHERS LET YOU CREATE THE PERFECT CLOUD OF AIRY LIGHTNESS TO SWEEP YOU OFF YOUR FEET.