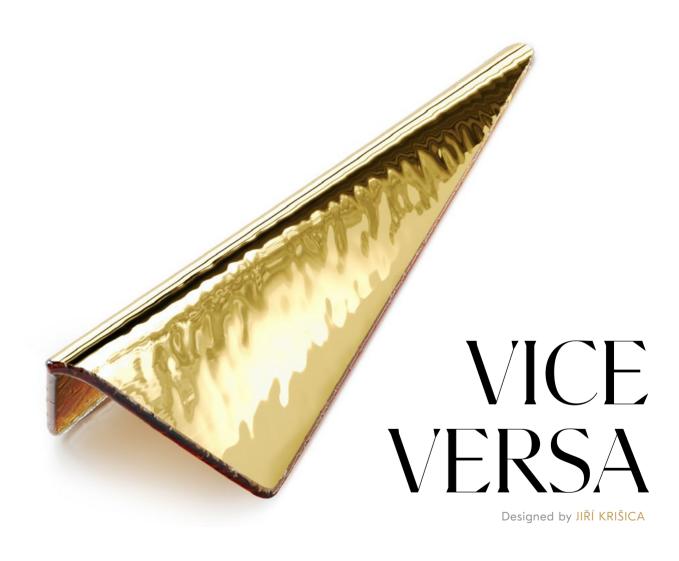

All glass components are handmade — exact weight and shape can vary slightly.

INTRODUCING A COMPLEX MASTERPIECE BUILT
ON CONTRAST. THE PATTERN OF SOFTLY BLENDED
GOLD NANO-COATING AND TEXTURIZED SLUMPED
GLASS FORMS AN INTRIGUING SHAPE TO CREATE
A STUNNING, CHEVRONED LIGHT INSTALLATION.
INSPIRED BY CONTRAST AND INVERSION, VICE VERSA
MAKES A BOLD STATEMENT IN EVERY INTERIOR.