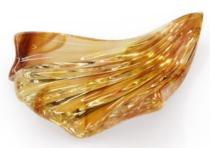

## Colour variations

- 1. Opal aurum
- 2. Opal aurum patterned
- 3. Onyx aurum
- 4. Cognac argent
- 5. Tabac rose
- 6. Onyx rose

Other colour variations are available on request.

All glass components are handmade — size and colour can vary slightly.