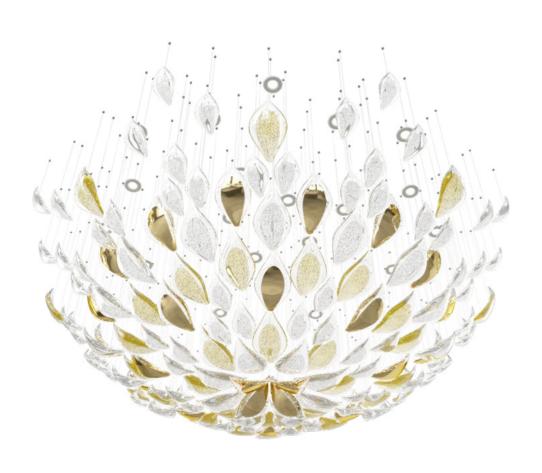

### A STUNNING SIMPLICITY IN ITS HIGHEST FORM.

BOWLS ARE A PERFECT REPRESENTATION
OF A SLEEK COMPONENT USED TO CREATE
A FLUID WAVE OF LIGHT IN AN INTERIOR.
STARTING WITH A HAND-BLOWN CRYSTAL
GLASS "BOWL", CONTRAST IS ADDED THROUGH
NANO-COATED METAL GILDING OF ONE SIDE
AND COMBINED WITH COLOUR ON THE OTHER
SIDE OF THE CONVEX. SUSPENDED IN A VERY
ORGANIC SHAPE, BOWLS CREATE AN ELEGANT,
CONTEMPORARY CENTERPIECE WITH
A LUSTROUS TOUCH.