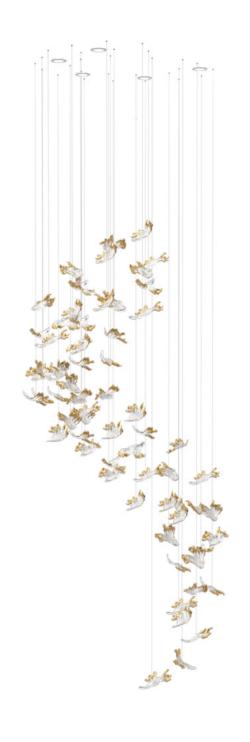

### A STUNNING SIMPLICITY IN ITS HIGHEST FORM.

BOWLS ARE A PERFECT REPRESENTATION
OF A SLEEK COMPONENT USED TO CREATE
A FLUID WAVE OF LIGHT IN AN INTERIOR.
STARTING WITH A HAND-BLOWN CRYSTAL
GLASS "BOWL", CONTRAST IS ADDED THROUGH
NANO-COATED METAL GILDING OF ONE SIDE
AND COMBINED WITH COLOUR ON THE OTHER
SIDE OF THE CONVEX. SUSPENDED IN A VERY
ORGANIC SHAPE, BOWLS CREATE AN ELEGANT,
CONTEMPORARY CENTERPIECE WITH
A LUSTROUS TOUCH.

#### BOWLS LI

Size: Dia 1800 x H 3100 x OH 3200 mm Dia 70.9 x H 122 x OH 126 in

232.1 lb

Weight: 105,3 kg
Colours: Opal aurum
Light sources: 13 pcs GU10

Size and weight of the composition is approximate.

All glass components are handmade - exact weight and shape can vary slightly.

#### BOWLS L2

Size: L 3600 x W 1700 x H 3400 x OH 3700 mm

L 141.7 x W 66.9 x H 133.9 x OH 145.7 in

39

Weight: 138,9 kg

306.2 lb

Colours: Opal aurum
Light sources: 12 pcs GU10

Size and weight of the composition is approximate.

All glass components are handmade — exact weight and shape can vary slightly.

Dia 137.8 x H 94.5 x OH 110.2 in

335.9 lb

Size: Dia 3500 x H 2400 x OH 2800 mm

Weight: 152,3 kg

Colours: Opal aurum
Light sources: 21 pcs GU10

#### BOWLS XL2

Size: L 9000 x W 1300 x H 1000 x OH 1100 mm

Weight: 153 kg

Colours: Opal aurum
Light sources: 30 pcs GU10

Size and weight of the composition is approximate.

All glass components are handmade — exact weight and shape can vary slightly.