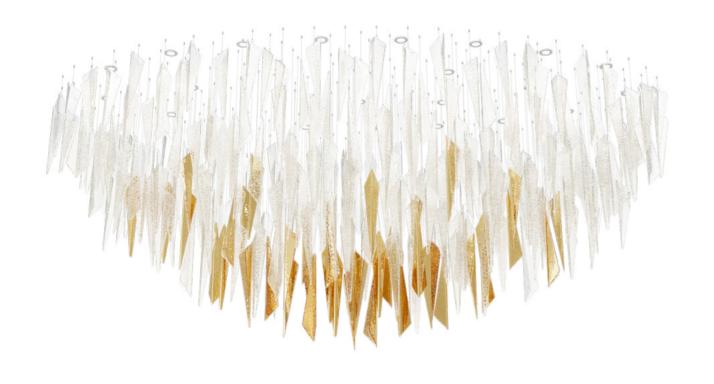

### A STUNNING SIMPLICITY IN ITS HIGHEST FORM.

BOWLS ARE A PERFECT REPRESENTATION
OF A SLEEK COMPONENT USED TO CREATE
A FLUID WAVE OF LIGHT IN AN INTERIOR.
STARTING WITH A HAND-BLOWN CRYSTAL
GLASS "BOWL", CONTRAST IS ADDED THROUGH
NANO-COATED METAL GILDING OF ONE SIDE
AND COMBINED WITH COLOUR ON THE OTHER
SIDE OF THE CONVEX. SUSPENDED IN A VERY
ORGANIC SHAPE, BOWLS CREATE AN ELEGANT,
CONTEMPORARY CENTERPIECE WITH
A LUSTROUS TOUCH.