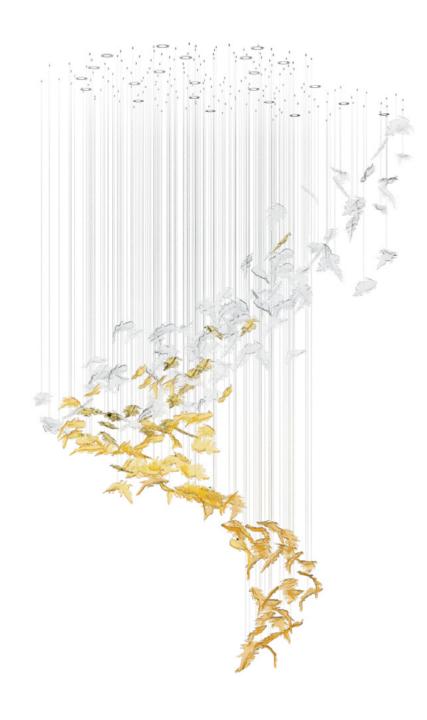

## FLYING LEAVES

Designed by KATEŘINA LENIKUSOVÁ

All glass components are handmade — exact weight and shape can vary slightly.

L 153.5 x W 106.3 x H 173.2 x OH 181.1 in

130.3 lb

BRING POETRY INSIDE WITH HAND-BLOWN
CRYSTAL SUSPENDED IN A VERY ORGANIC SHAPE.
EACH LEAF IS BLOWN AND HAND-CRAFTED
BY A MASTER GLASSMAKER, MAKING IT A TRUE
ORIGINAL. SPOTS OF METAL COATING BRIGHTEN
INDIVIDUAL LEAVES TO CREATE A RADIANT
FORMATION FULL OF PLAYFUL LIGHTNESS.