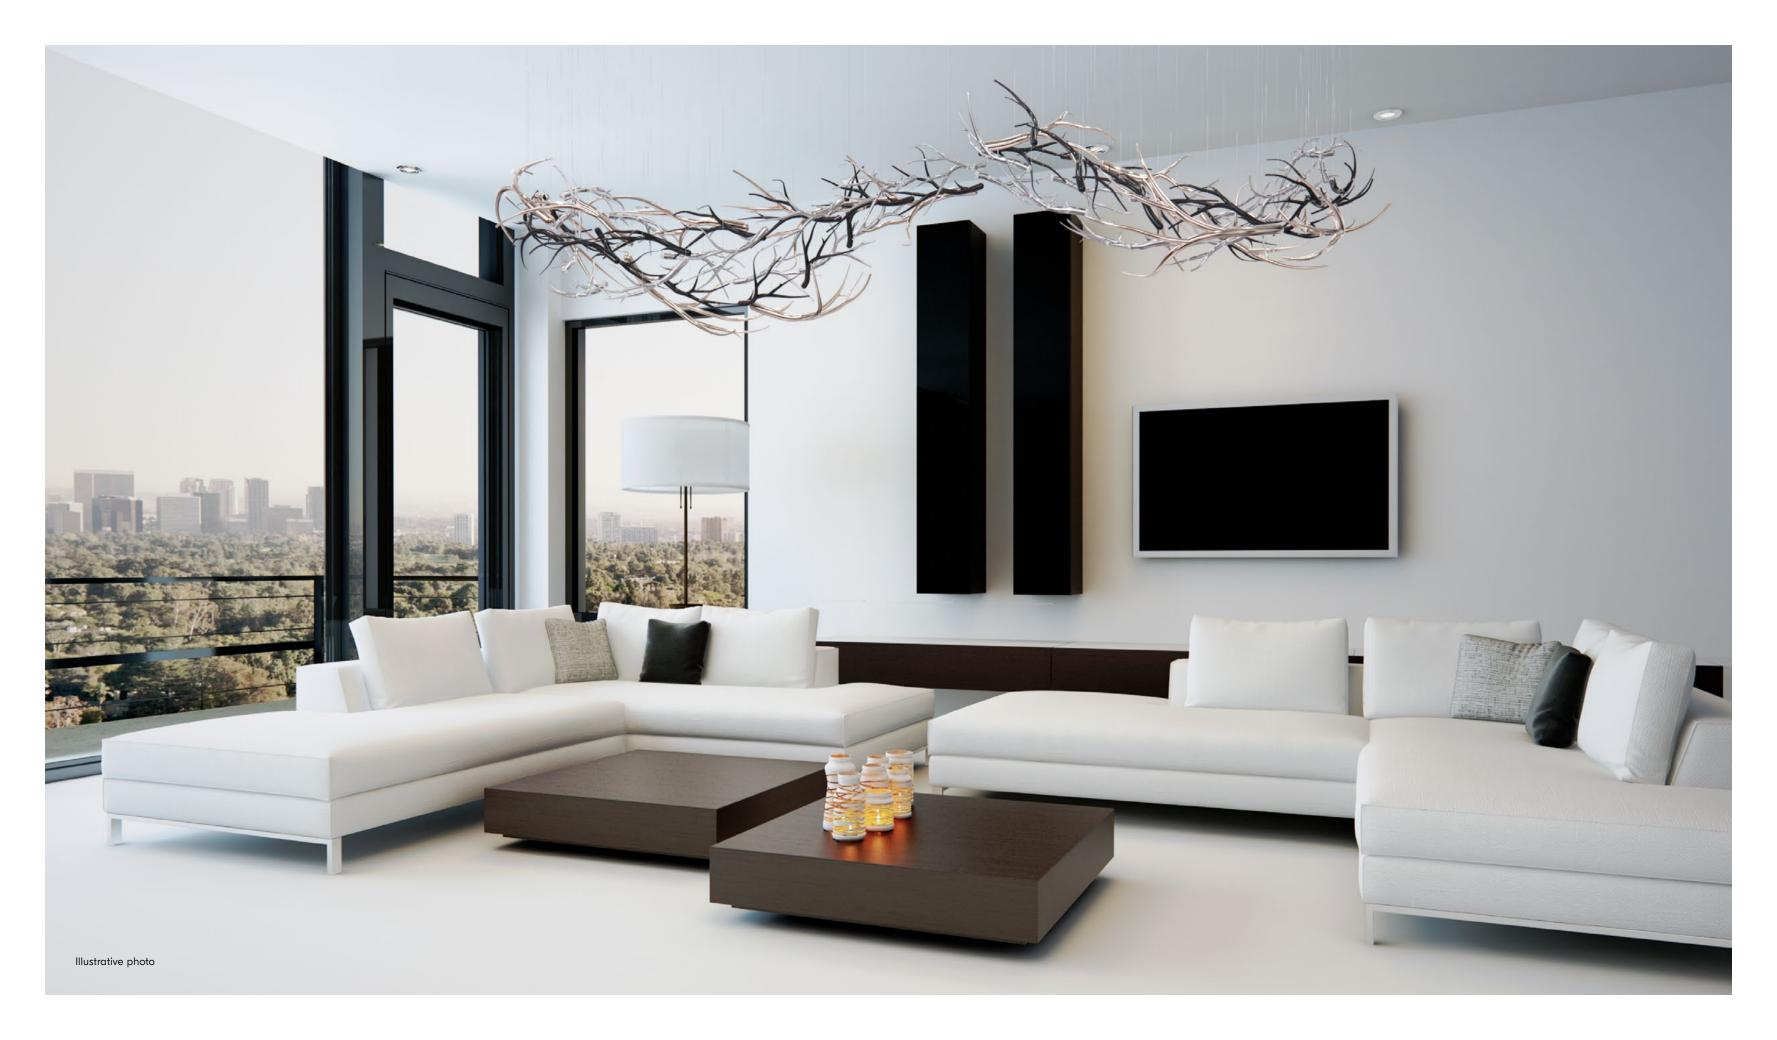

MAJESTIC DEER ARE, IN SOME CULTURES,
A REPRESENTATION OF LOVE, LONGEVITY, AND
PROSPERITY, BUT ALSO A TRANQUIL SOLITUDE.
ANTLERS, AN IMPOSING MANIFESTATION
OF STRENGTH AND RENEWAL IN NATURE,
ARE HERE TRANSFORMED INTO A LIGHTING
MASTERPIECE, FIT FOR GODDESS DIANA. ITS
CHARACTERISTIC SHAPES, ACCENTUATED
BY CONTRASTING CRYSTAL, BLACK, AND
METAL-COATED GOLD VARIANTS, CREATE
A GLAMOROUS INSTALLATION WORTHY
OF A LUXURY MOUNTAIN CHALET.