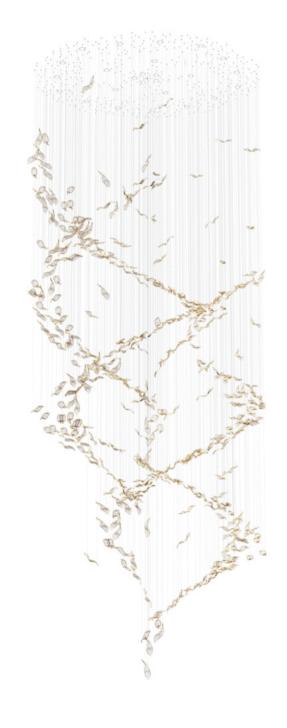

### A STUNNING SIMPLICITY IN ITS HIGHEST FORM.

BOWLS ARE A PERFECT REPRESENTATION
OF A SLEEK COMPONENT USED TO CREATE
A FLUID WAVE OF LIGHT IN AN INTERIOR.
STARTING WITH A HAND-BLOWN CRYSTAL
GLASS "BOWL", CONTRAST IS ADDED THROUGH
NANO-COATED METAL GILDING OF ONE SIDE
AND COMBINED WITH COLOUR ON THE OTHER
SIDE OF THE CONVEX. SUSPENDED IN A VERY
ORGANIC SHAPE, BOWLS CREATE AN ELEGANT,
CONTEMPORARY CENTERPIECE WITH
A LUSTROUS TOUCH.