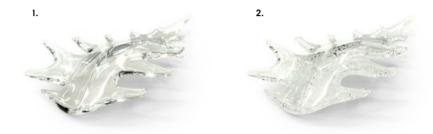

## Size variations

28

All glass components are handmade — size and colour can vary slightly.

## Colour variations

- 1. Opal aurum
- 2. Opal aurum patterned
- 3. Onyx aurum
- 4. Cognac argent
- 5. Tabac rose
- 6. Onyx rose

Other colour variations are available on request.

All glass components are handmade — size and colour can vary slightly.