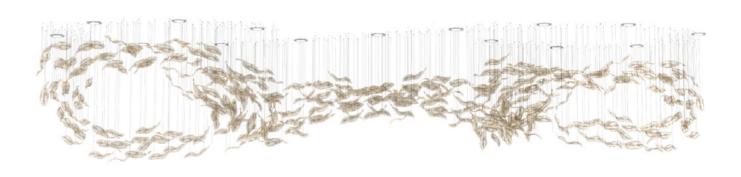

### A STUNNING SIMPLICITY IN ITS HIGHEST FORM.

BOWLS ARE A PERFECT REPRESENTATION
OF A SLEEK COMPONENT USED TO CREATE
A FLUID WAVE OF LIGHT IN AN INTERIOR.
STARTING WITH A HAND-BLOWN CRYSTAL
GLASS "BOWL", CONTRAST IS ADDED THROUGH
NANO-COATED METAL GILDING OF ONE SIDE
AND COMBINED WITH COLOUR ON THE OTHER
SIDE OF THE CONVEX. SUSPENDED IN A VERY
ORGANIC SHAPE, BOWLS CREATE AN ELEGANT,
CONTEMPORARY CENTERPIECE WITH
A LUSTROUS TOUCH.