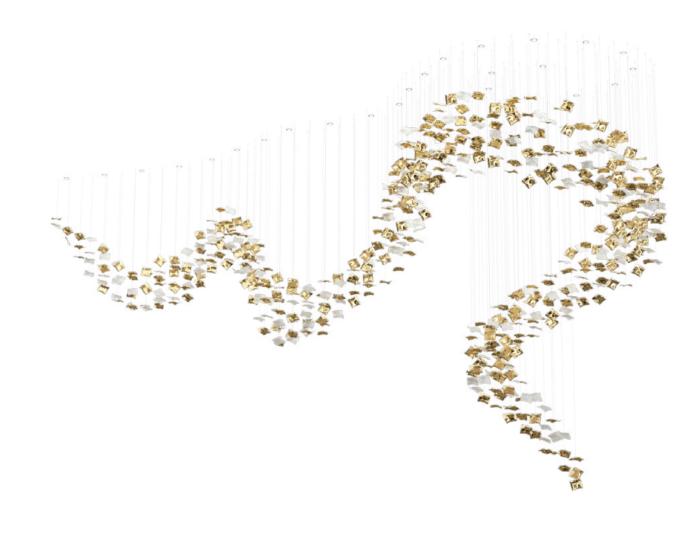

### A STUNNING SIMPLICITY IN ITS HIGHEST FORM.

BOWLS ARE A PERFECT REPRESENTATION
OF A SLEEK COMPONENT USED TO CREATE
A FLUID WAVE OF LIGHT IN AN INTERIOR.
STARTING WITH A HAND-BLOWN CRYSTAL
GLASS "BOWL", CONTRAST IS ADDED THROUGH
NANO-COATED METAL GILDING OF ONE SIDE
AND COMBINED WITH COLOUR ON THE OTHER
SIDE OF THE CONVEX. SUSPENDED IN A VERY
ORGANIC SHAPE, BOWLS CREATE AN ELEGANT,
CONTEMPORARY CENTERPIECE WITH
A LUSTROUS TOUCH.