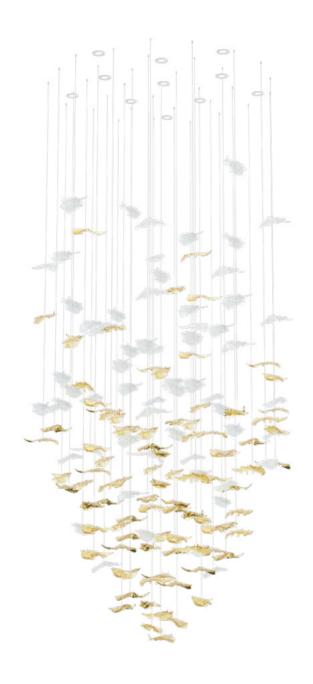

## FLYING LEAVES

Designed by KATEŘINA LENIKUSOVÁ

All glass components are handmade — exact weight and shape can vary slightly.

L 153.5 x W 106.3 x H 173.2 x OH 181.1 in

130.3 lb

BRING POETRY INSIDE WITH HAND-BLOWN
CRYSTAL SUSPENDED IN A VERY ORGANIC SHAPE.
EACH LEAF IS BLOWN AND HAND-CRAFTED
BY A MASTER GLASSMAKER, MAKING IT A TRUE
ORIGINAL. SPOTS OF METAL COATING BRIGHTEN
INDIVIDUAL LEAVES TO CREATE A RADIANT
FORMATION FULL OF PLAYFUL LIGHTNESS.