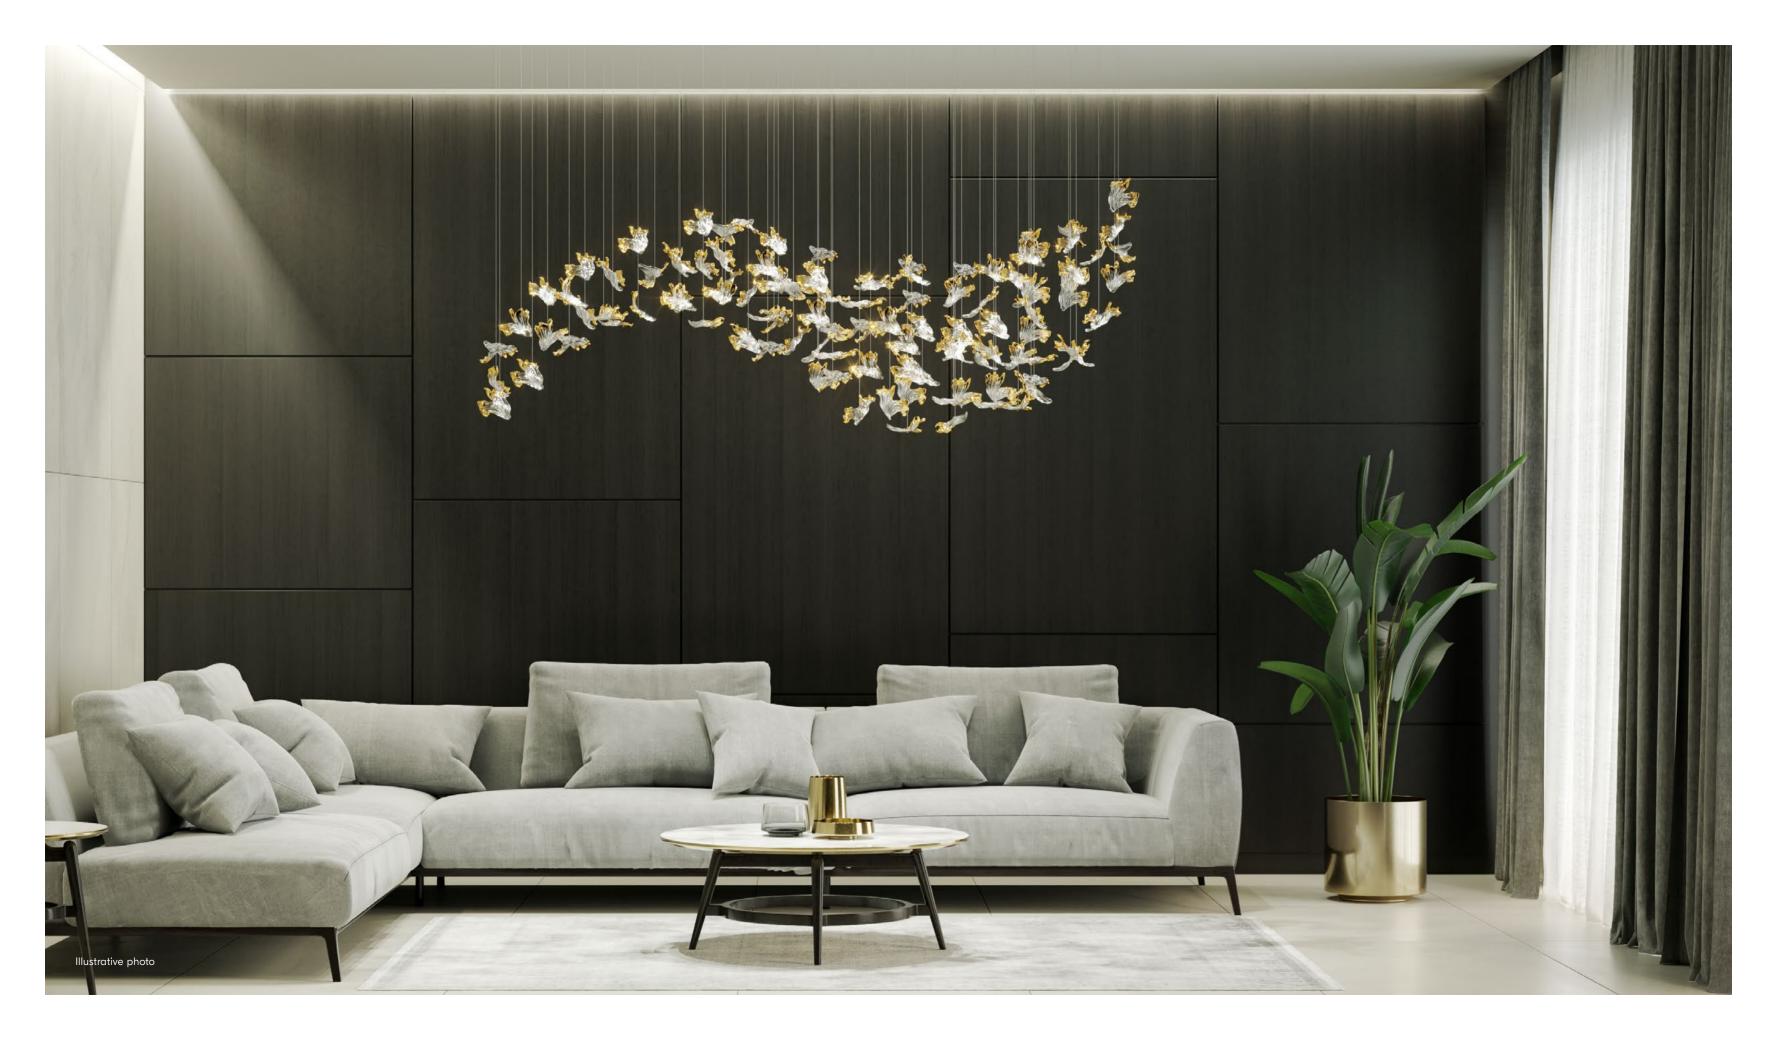

Dia 110.2 x H 145.7 x OH 157.5 in

158.1 lb

A SYMBOL OF FREEDOM, THESE HAND-BLOWN CRYSTAL FEATHERS ARE INSPIRED BY A BIRD'S FLIGHT. AIRY COMPOSITION ARTFULLY CONVEYS GRACE AND EFFORTLESS MOVEMENT. VARIOUS FINISHES AND COLOURS LIKE CLEAR OR COLOURED CRYSTAL, SANDBLASTING OR METAL NANO-COATING OF INDIVIDUAL FEATHERS LET YOU CREATE THE PERFECT CLOUD OF AIRY LIGHTNESS TO SWEEP YOU OFF YOUR FEET.