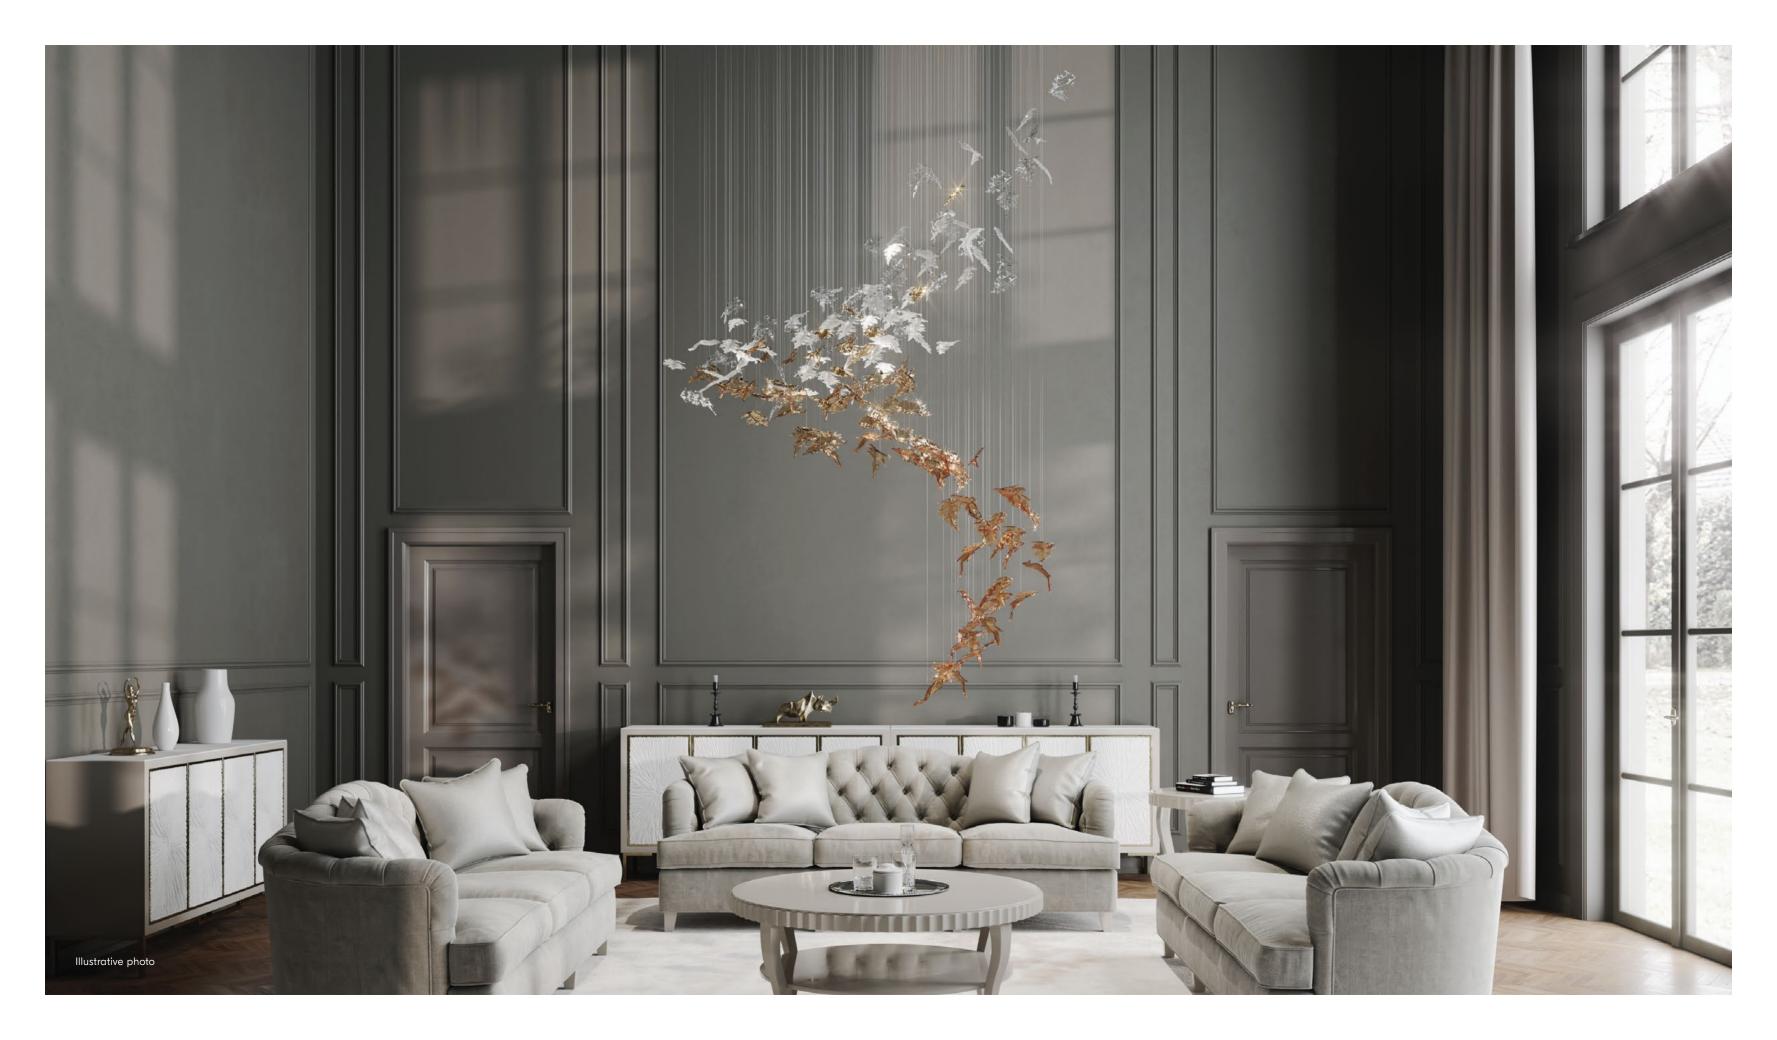

All glass components are handmade — exact weight and shape can vary slightly.

L 153.5 x W 106.3 x H 173.2 x OH 181.1 in

130.3 lb

BRING POETRY INSIDE WITH HAND-BLOWN
CRYSTAL SUSPENDED IN A VERY ORGANIC SHAPE.
EACH LEAF IS BLOWN AND HAND-CRAFTED
BY A MASTER GLASSMAKER, MAKING IT A TRUE
ORIGINAL. SPOTS OF METAL COATING BRIGHTEN
INDIVIDUAL LEAVES TO CREATE A RADIANT
FORMATION FULL OF PLAYFUL LIGHTNESS.