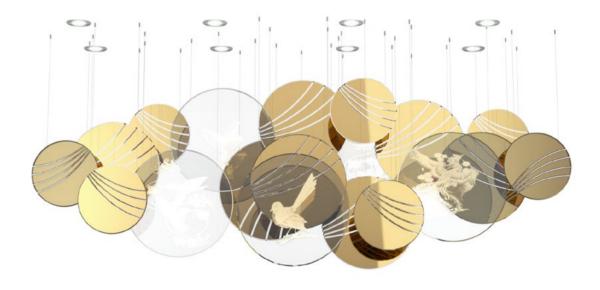

### A STUNNING SIMPLICITY IN ITS HIGHEST FORM.

BOWLS ARE A PERFECT REPRESENTATION
OF A SLEEK COMPONENT USED TO CREATE
A FLUID WAVE OF LIGHT IN AN INTERIOR.
STARTING WITH A HAND-BLOWN CRYSTAL
GLASS "BOWL", CONTRAST IS ADDED THROUGH
NANO-COATED METAL GILDING OF ONE SIDE
AND COMBINED WITH COLOUR ON THE OTHER
SIDE OF THE CONVEX. SUSPENDED IN A VERY
ORGANIC SHAPE, BOWLS CREATE AN ELEGANT,
CONTEMPORARY CENTERPIECE WITH
A LUSTROUS TOUCH.