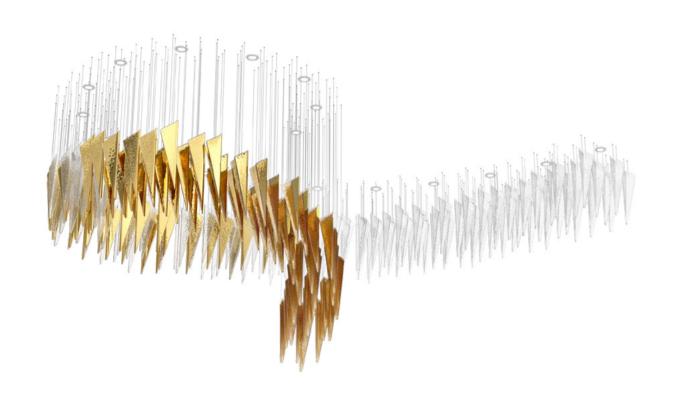

### A STUNNING SIMPLICITY IN ITS HIGHEST FORM.

BOWLS ARE A PERFECT REPRESENTATION
OF A SLEEK COMPONENT USED TO CREATE
A FLUID WAVE OF LIGHT IN AN INTERIOR.
STARTING WITH A HAND-BLOWN CRYSTAL
GLASS "BOWL", CONTRAST IS ADDED THROUGH
NANO-COATED METAL GILDING OF ONE SIDE
AND COMBINED WITH COLOUR ON THE OTHER
SIDE OF THE CONVEX. SUSPENDED IN A VERY
ORGANIC SHAPE, BOWLS CREATE AN ELEGANT,
CONTEMPORARY CENTERPIECE WITH
A LUSTROUS TOUCH.