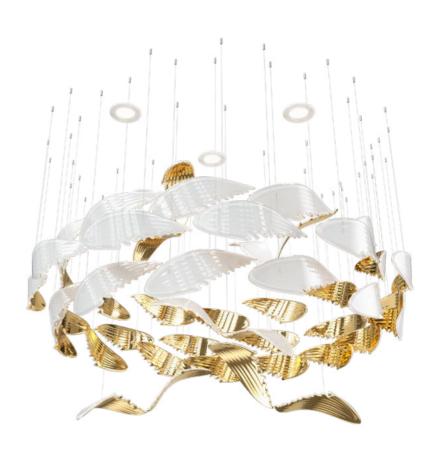

## Compositions

Size: Dia 1100 x H 900 x OH 1100 mm Dia 43.3 x H 35.4 x OH 43.3 in

Weight: 19,4 kg
Colours: Opal aurum
Light sources: 6 pcs GU10

Size and weight of the composition is approximate.

All glass components are handmade — exact weight and shape can vary slightly.

## WINGS S2

Size: Dia 1100 x H 700 x OH 800 mm Dia 43.3 x H 27.6 x OH 31.5 in

Weight: 17,9 kg
Colours: Opal aurum
Light sources: 5 pcs GU10

Size and weight of the composition is approximate.

All glass components are handmade — exact weight and shape can vary slightly.

## WINGS M

L 3700 x W 1500 x H 1200 x OH 1400 mm Size:

L 145.7 x W 59 x H 47.2 x OH 55.1 in

49,4 kg Weight:

108.9 lb

Colours: Opal aurum Light sources: 10 pcs GU10

Size and weight of the composition is approximate.

## WINGS L

L 3900 x W 2000 x H 1300 x OH 1500 mm Size:

L 153.5 x W 78.7 x H 51.2 x OH 59 in 143.3 lb

Weight: 65 kg

Colours:

Opal aurum Light sources: 10 pcs GU10

Size and weight of the composition is approximate.

Size and weight of the composition is approximate.

All glass components are handmade - exact weight and shape can vary slightly.

INSPIRATION HAS NO LIMITS. NOTHING SUGGESTS FREEDOM AND SPIRIT MORE THAN TWO WINGS OF A BIRD IN FLIGHT, AND THIS HAND-BLOWN CRYSTAL COLLECTION FORMS A GRACEFULLY ELEGANT FLOCK. LET YOUR CREATIVITY SOAR AND DISCOVER PERFECTION IN A COMBINATION OF SLEEK METAL SHEEN AND HAZY OPAL GLASS, IT IS THE TIME TO SPREAD YOUR WINGS AND FLY.