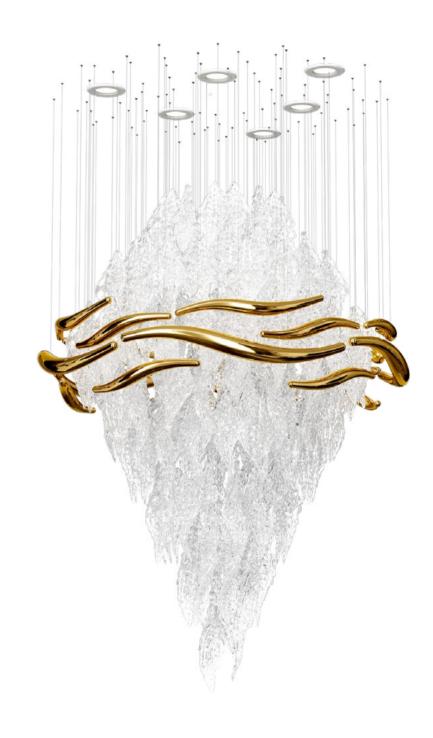

### A STUNNING SIMPLICITY IN ITS HIGHEST FORM.

BOWLS ARE A PERFECT REPRESENTATION
OF A SLEEK COMPONENT USED TO CREATE
A FLUID WAVE OF LIGHT IN AN INTERIOR.
STARTING WITH A HAND-BLOWN CRYSTAL
GLASS "BOWL", CONTRAST IS ADDED THROUGH
NANO-COATED METAL GILDING OF ONE SIDE
AND COMBINED WITH COLOUR ON THE OTHER
SIDE OF THE CONVEX. SUSPENDED IN A VERY
ORGANIC SHAPE, BOWLS CREATE AN ELEGANT,
CONTEMPORARY CENTERPIECE WITH
A LUSTROUS TOUCH.