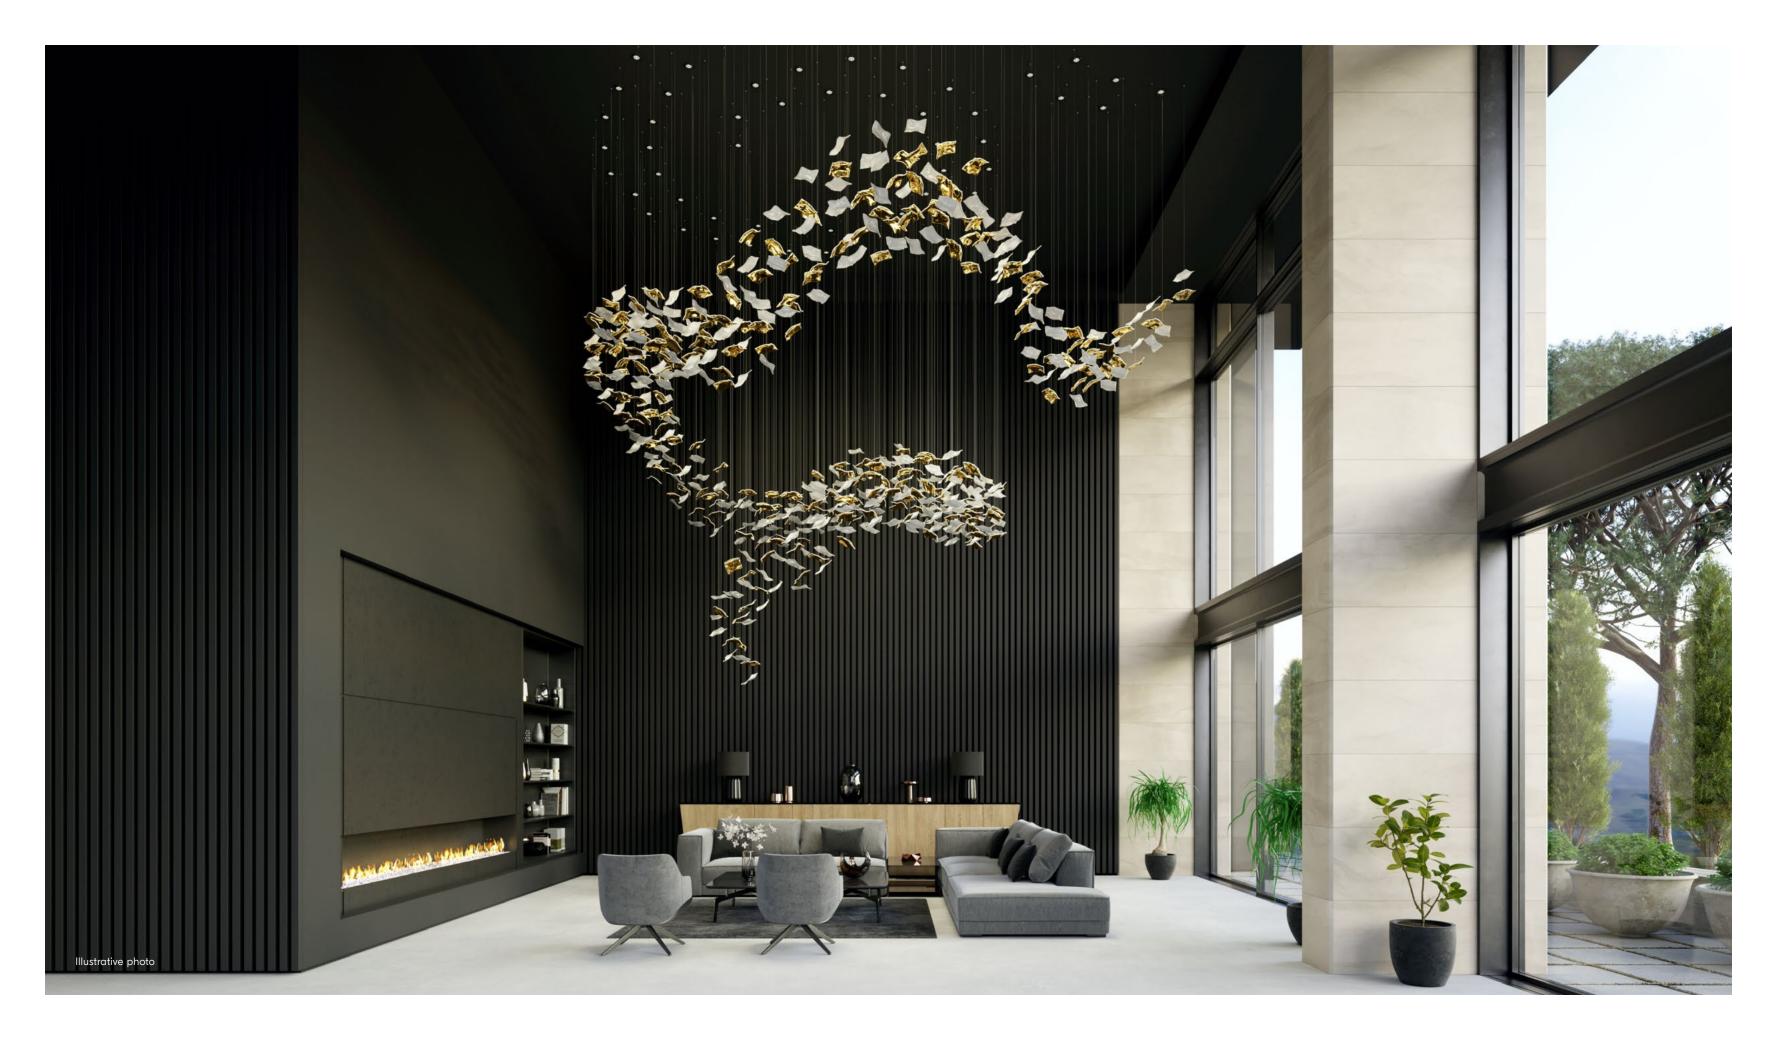

### A STUNNING SIMPLICITY IN ITS HIGHEST FORM.

BOWLS ARE A PERFECT REPRESENTATION
OF A SLEEK COMPONENT USED TO CREATE
A FLUID WAVE OF LIGHT IN AN INTERIOR.
STARTING WITH A HAND-BLOWN CRYSTAL
GLASS "BOWL", CONTRAST IS ADDED THROUGH
NANO-COATED METAL GILDING OF ONE SIDE
AND COMBINED WITH COLOUR ON THE OTHER
SIDE OF THE CONVEX. SUSPENDED IN A VERY
ORGANIC SHAPE, BOWLS CREATE AN ELEGANT,
CONTEMPORARY CENTERPIECE WITH
A LUSTROUS TOUCH.