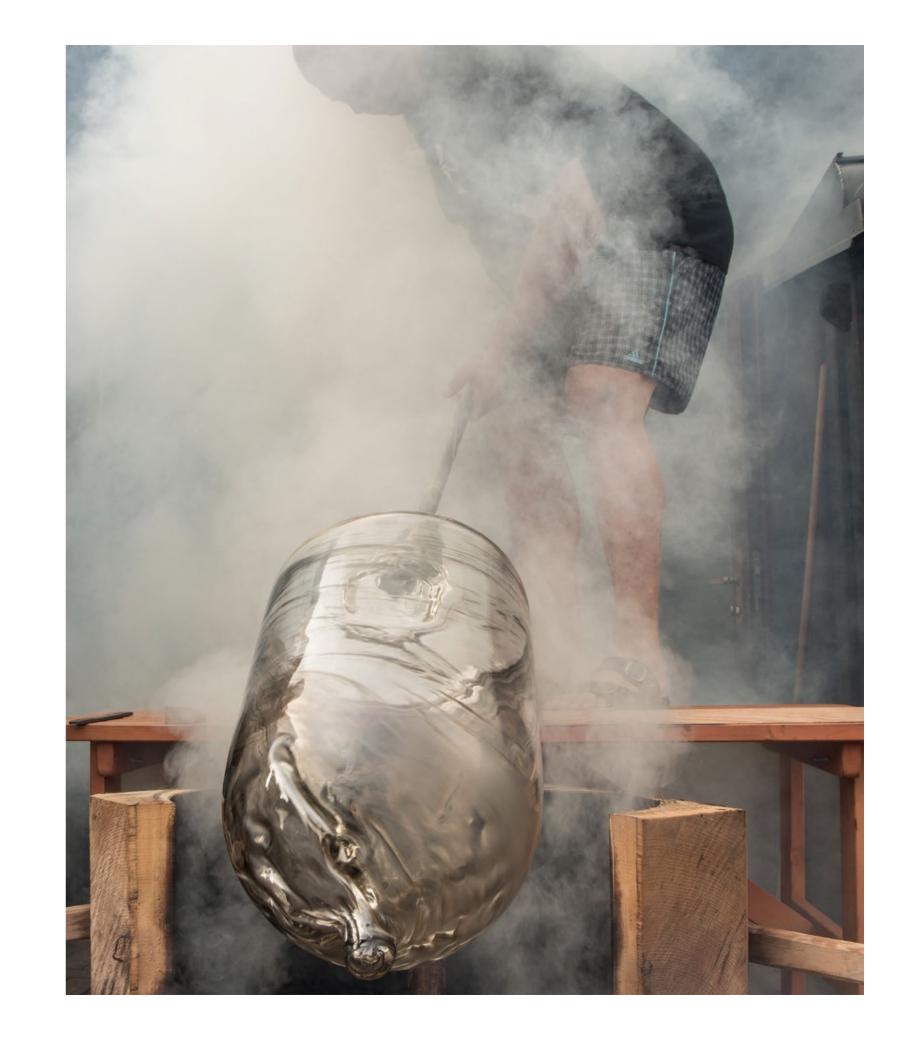

Centuries-proven Craft. A hand-blown crystal glass, slumped glass, technical glass, finishes like cutting, adding a touch of colour, or expertly applied metal nano-coating. The craftsmen in our team are ready to bring any design to perfection.