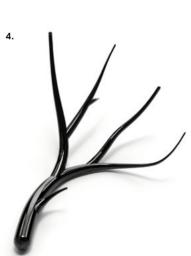

#### ANTLERS S

Dia 850 x H 150 x OH 400 mm Size:

Dia 33.5 x H 5.9 x OH 15.8 in 57.3 lb

Weight: Colours:

Crystal, Crystal onyx, Crystal aurum

**Light sources**: 3 pcs GU10

Size and weight of the composition is approximate.

All glass components are handmade - exact weight and shape can vary slightly.

#### ANTLERS M

L 3200 x W 1300 x H 700 x OH 1000 mm Size:

L 126 x W 51.2 x H 27.6 x OH 39.4 in 103.6 lb

245

Weight:

Colours: Crystal, Crystal onyx, Crystal aurum

Light sources: 14 pcs GU10

Size and weight of the composition is approximate.

All glass components are handmade — exact weight and shape can vary slightly.

244 RESIDENTIAL COLLECTIONS SANS SOUCI LIGHTING

Dia 78.7 x H 181.1 x OH 192.9 in

231.5 lb

Size: Dia 2000 x H 4600 x OH 4900 mm

Weight: 105 kg

Colours: Crystal, Crystal onyx, Crystal aurum

**Light sources:** 7 pcs GU10

Size and weight of the composition is approximate.

All glass components are handmade — exact weight and shape can vary slightly.

L 82.7 x W 51.2 x H 11.8 x OH 27.6 in

136.7 lb

#### ANTLERS L2

Size: L 2100 x W 1300 x H 300 x OH 700 mm

Weight: 62 kg

Colours: Crystal, Crystal Onyx, Crystal aurum

Light sources: 10 pcs GU10

Size and weight of the composition is approximate.

All glass components are handmade — exact weight and shape can vary slightly.

MAJESTIC DEER ARE, IN SOME CULTURES,
A REPRESENTATION OF LOVE, LONGEVITY, AND
PROSPERITY, BUT ALSO A TRANQUIL SOLITUDE.
ANTLERS, AN IMPOSING MANIFESTATION
OF STRENGTH AND RENEWAL IN NATURE,
ARE HERE TRANSFORMED INTO A LIGHTING
MASTERPIECE, FIT FOR GODDESS DIANA. ITS
CHARACTERISTIC SHAPES, ACCENTUATED
BY CONTRASTING CRYSTAL, BLACK, AND
METAL-COATED GOLD VARIANTS, CREATE
A GLAMOROUS INSTALLATION WORTHY
OF A LUXURY MOUNTAIN CHALET.