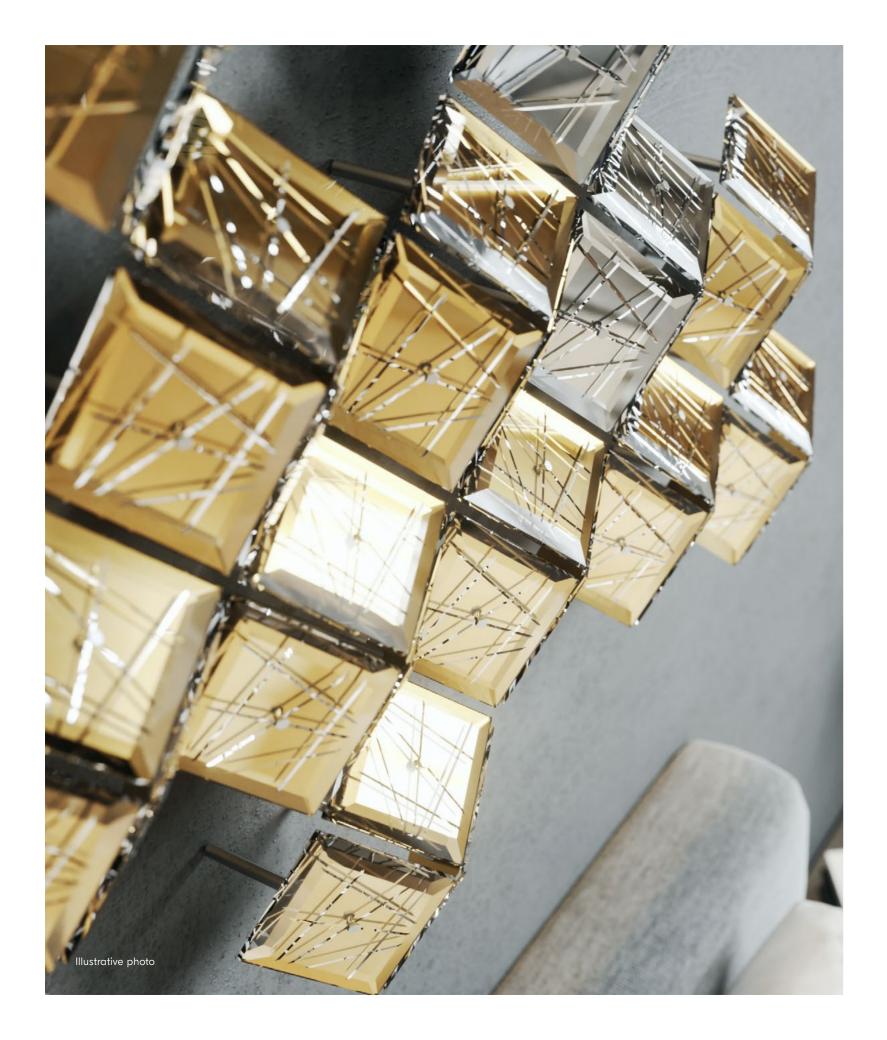

All glass components are handmade — exact weight and shape can vary slightly.

DIAMONDS ARE YOUR WALL'S BEST FRIEND. REVEALING MASCULINE AND GEOMETRIC SIDES, THESE GLASS AND METAL NANO-COATED SQUARES CREATE A STUNNING DIAMOND PATTERN ILLUSION IN YOUR INTERIOR, MAKING DIAMOND WALL A WORK OF ART. ENHANCED BY EXQUISITE SHINE, YOUR INTERIOR WILL STAND OUT IN THE BEST SENSE.