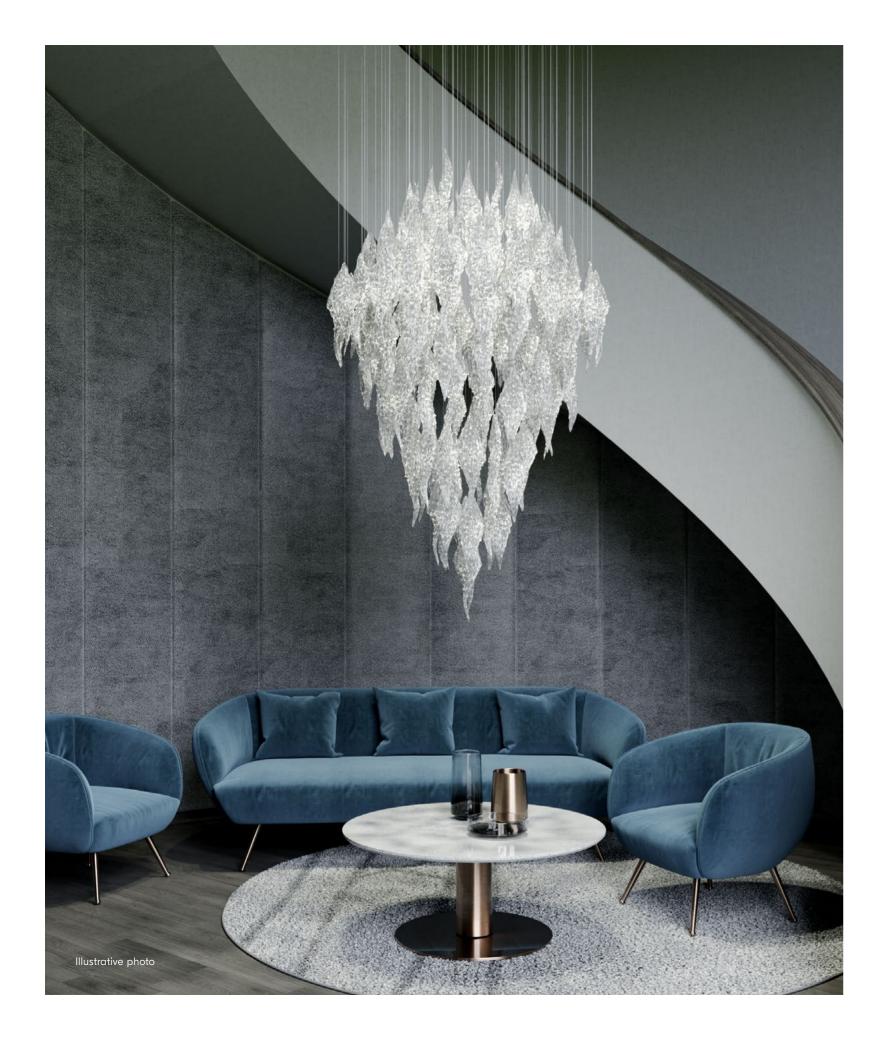

All glass components are handmade — exact weight and shape can vary slightly.

CRYSTAL PETALS FLOAT TO THE GROUND LIKE
ICY SNOWFLAKES. A CENTERPIECE FIT FOR SNOW
QUEEN'S PALACE, WHERE THE DELICATE AND
FRAGILE HAND-BLOWN PIECES GLIDE SUSPENDED
FROM THE CEILING IN VARIOUS DREAMY
FORMATIONS. FINE ARTISAN CRYSTAL GLASS
COMPONENTS EMBODY BEAUTY OF FLOWERS
TOUCHED BY THE FIRST FROST. A COLOUR
GRADIENT INTENSIFIES THE ICY EFFECT AND
GILDED EDGES STATE TRUE LUXURY.