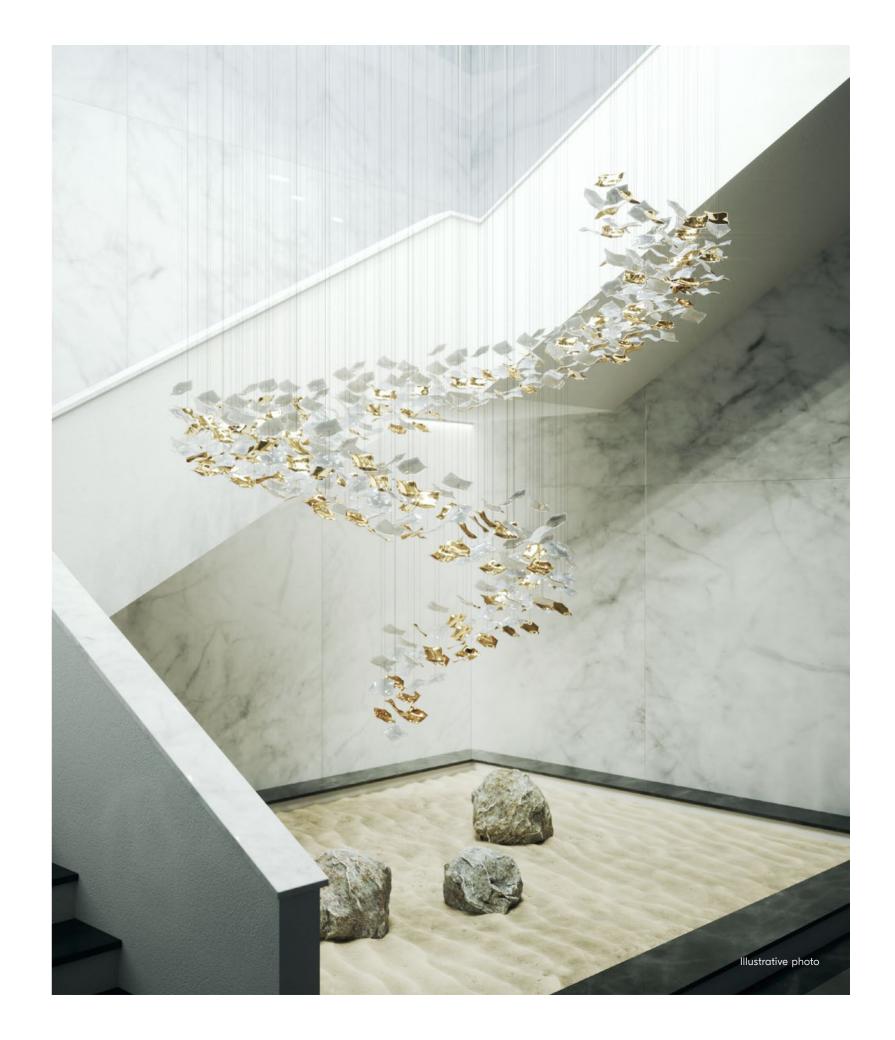

### A STUNNING SIMPLICITY IN ITS HIGHEST FORM.

BOWLS ARE A PERFECT REPRESENTATION
OF A SLEEK COMPONENT USED TO CREATE
A FLUID WAVE OF LIGHT IN AN INTERIOR.
STARTING WITH A HAND-BLOWN CRYSTAL
GLASS "BOWL", CONTRAST IS ADDED THROUGH
NANO-COATED METAL GILDING OF ONE SIDE
AND COMBINED WITH COLOUR ON THE OTHER
SIDE OF THE CONVEX. SUSPENDED IN A VERY
ORGANIC SHAPE, BOWLS CREATE AN ELEGANT,
CONTEMPORARY CENTERPIECE WITH
A LUSTROUS TOUCH.