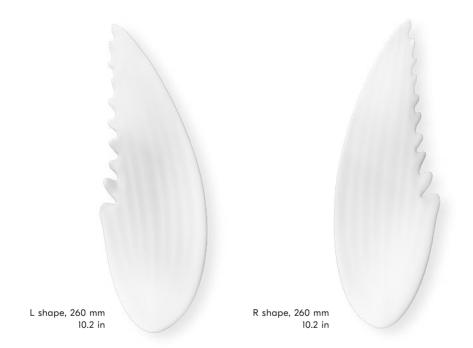

## Size variations

198

All glass components are handmade — size and colour can vary slightly.