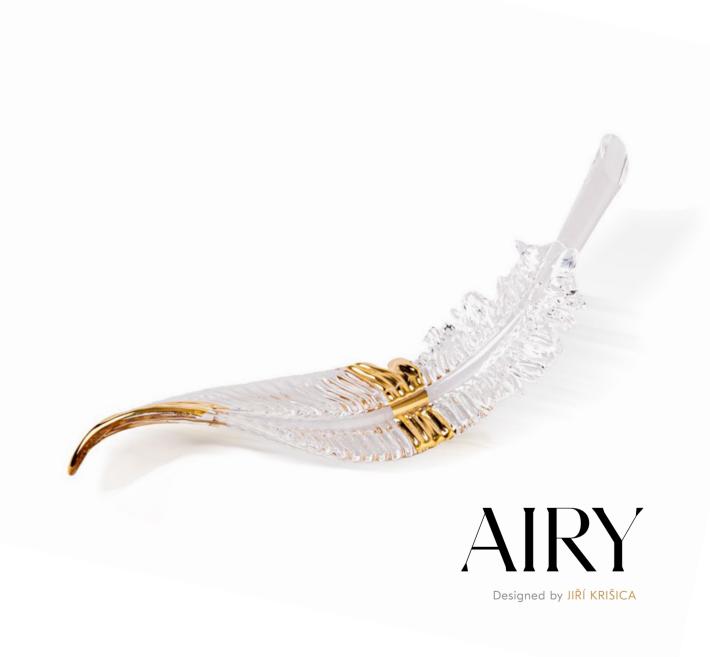

Dia 110.2 x H 145.7 x OH 157.5 in

158.1 lb

A SYMBOL OF FREEDOM, THESE HAND-BLOWN CRYSTAL FEATHERS ARE INSPIRED BY A BIRD'S FLIGHT. AIRY COMPOSITION ARTFULLY CONVEYS GRACE AND EFFORTLESS MOVEMENT. VARIOUS FINISHES AND COLOURS LIKE CLEAR OR COLOURED CRYSTAL, SANDBLASTING OR METAL NANO-COATING OF INDIVIDUAL FEATHERS LET YOU CREATE THE PERFECT CLOUD OF AIRY LIGHTNESS TO SWEEP YOU OFF YOUR FEET.