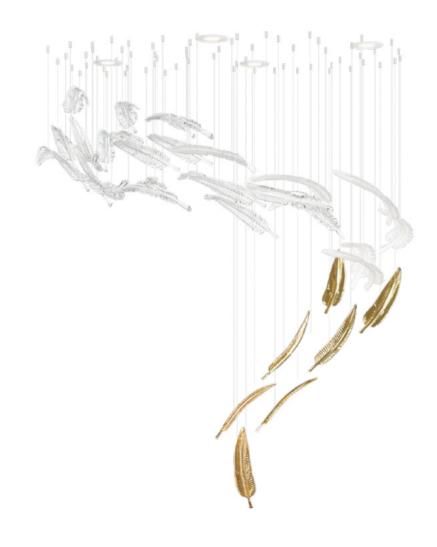

## Compositions

L 7.9 x H 15.8 x D 3.2 in

Size: L 200 x H 400 x D 80 mm

Weight: 0,9 kg

Colours: Crystal aurum, Crystal with golden mica, Light cognac

Light sources: 2 pcs G9

Size and weight of the composition is approximate.

All glass components are handmade — exact weight and shape can vary slightly.

L 153.5 x W 106.3 x H 173.2 x OH 181.1 in

130.3 lb

BRING POETRY INSIDE WITH HAND-BLOWN
CRYSTAL SUSPENDED IN A VERY ORGANIC SHAPE.
EACH LEAF IS BLOWN AND HAND-CRAFTED
BY A MASTER GLASSMAKER, MAKING IT A TRUE
ORIGINAL. SPOTS OF METAL COATING BRIGHTEN
INDIVIDUAL LEAVES TO CREATE A RADIANT
FORMATION FULL OF PLAYFUL LIGHTNESS.