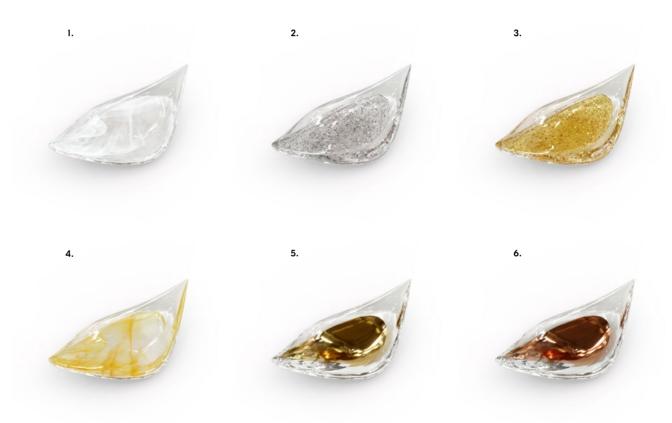

## Colour variations

- 1. Opal aurum
- 2. Opal aurum patterned
- 3. Onyx aurum
- 4. Cognac argent
- 5. Tabac rose
- 6. Onyx rose

Other colour variations are available on request.

All glass components are handmade — size and colour can vary slightly.

Other colour variations are available on request.

All glass components are handmade — size and colour can vary slightly.