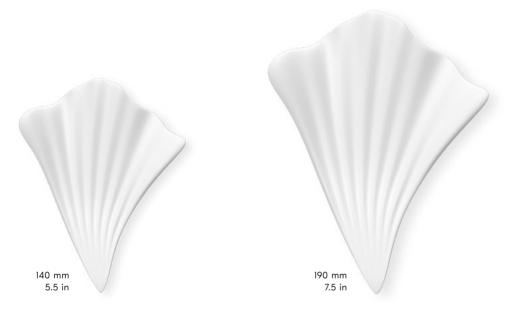

## Size variations

28

All glass components are handmade — size and colour can vary slightly.