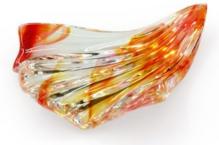

## Colour variations

- 1. Opal aurum
- 2. Opal aurum patterned
- 3. Onyx aurum
- 4. Cognac argent
- 5. Tabac rose
- 6. Onyx rose

Other colour variations are available on request.

All glass components are handmade — size and colour can vary slightly.