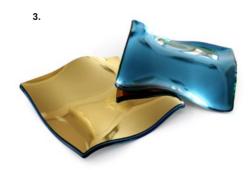

### A STUNNING SIMPLICITY IN ITS HIGHEST FORM.

BOWLS ARE A PERFECT REPRESENTATION
OF A SLEEK COMPONENT USED TO CREATE
A FLUID WAVE OF LIGHT IN AN INTERIOR.
STARTING WITH A HAND-BLOWN CRYSTAL
GLASS "BOWL", CONTRAST IS ADDED THROUGH
NANO-COATED METAL GILDING OF ONE SIDE
AND COMBINED WITH COLOUR ON THE OTHER
SIDE OF THE CONVEX. SUSPENDED IN A VERY
ORGANIC SHAPE, BOWLS CREATE AN ELEGANT,
CONTEMPORARY CENTERPIECE WITH
A LUSTROUS TOUCH.