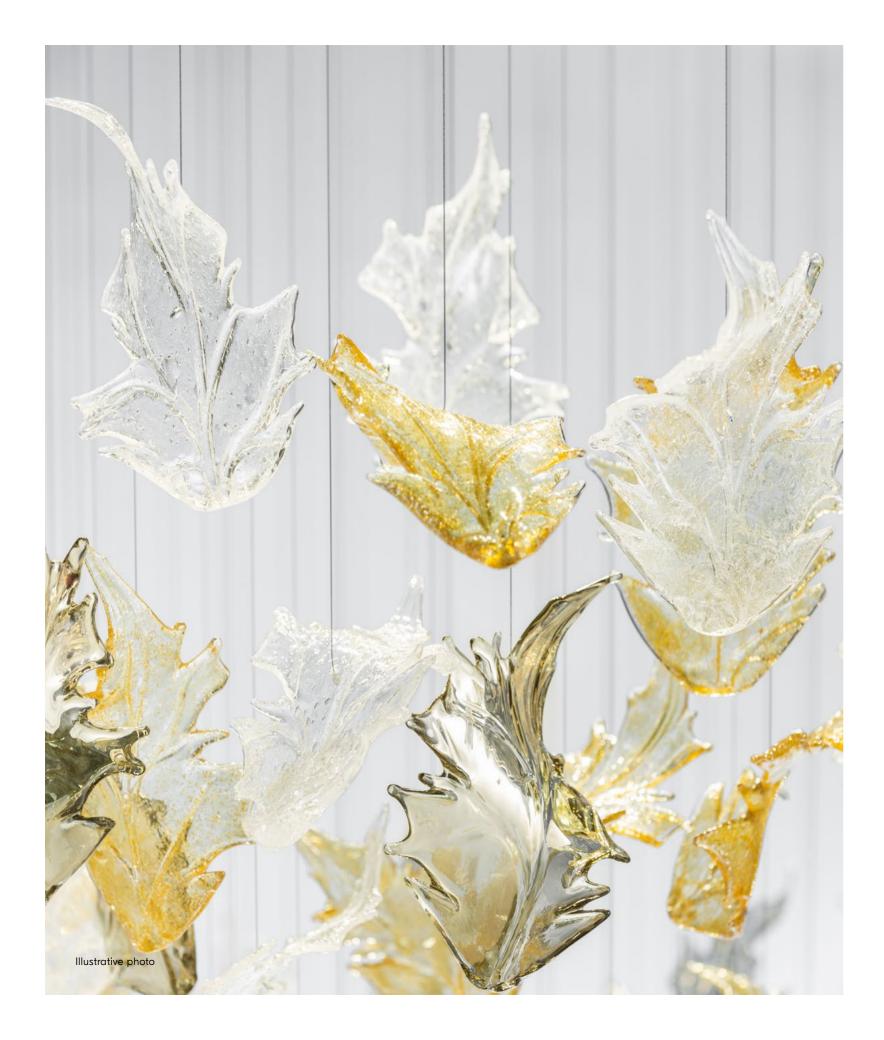

All glass components are handmade — exact weight and shape can vary slightly.

L 153.5 x W 106.3 x H 173.2 x OH 181.1 in

130.3 lb

BRING POETRY INSIDE WITH HAND-BLOWN
CRYSTAL SUSPENDED IN A VERY ORGANIC SHAPE.
EACH LEAF IS BLOWN AND HAND-CRAFTED
BY A MASTER GLASSMAKER, MAKING IT A TRUE
ORIGINAL. SPOTS OF METAL COATING BRIGHTEN
INDIVIDUAL LEAVES TO CREATE A RADIANT
FORMATION FULL OF PLAYFUL LIGHTNESS.