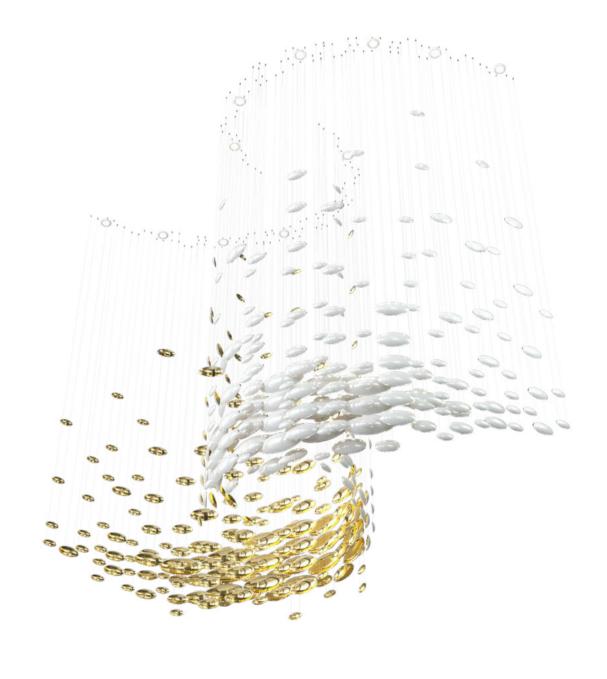

### A STUNNING SIMPLICITY IN ITS HIGHEST FORM.

BOWLS ARE A PERFECT REPRESENTATION
OF A SLEEK COMPONENT USED TO CREATE
A FLUID WAVE OF LIGHT IN AN INTERIOR.
STARTING WITH A HAND-BLOWN CRYSTAL
GLASS "BOWL", CONTRAST IS ADDED THROUGH
NANO-COATED METAL GILDING OF ONE SIDE
AND COMBINED WITH COLOUR ON THE OTHER
SIDE OF THE CONVEX. SUSPENDED IN A VERY
ORGANIC SHAPE, BOWLS CREATE AN ELEGANT,
CONTEMPORARY CENTERPIECE WITH
A LUSTROUS TOUCH.