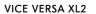

#### BOWLS XL2

Size: L 9000 x W 1300 x H 1000 x OH 1100 mm

Weight: 153 kg

Colours: Opal aurum
Light sources: 30 pcs GU10

Size and weight of the composition is approximate.

All glass components are handmade — exact weight and shape can vary slightly.

All glass components are handmade — exact weight and shape can vary slightly.

INTRODUCING A COMPLEX MASTERPIECE BUILT
ON CONTRAST. THE PATTERN OF SOFTLY BLENDED
GOLD NANO-COATING AND TEXTURIZED SLUMPED
GLASS FORMS AN INTRIGUING SHAPE TO CREATE
A STUNNING, CHEVRONED LIGHT INSTALLATION.
INSPIRED BY CONTRAST AND INVERSION, VICE VERSA
MAKES A BOLD STATEMENT IN EVERY INTERIOR.