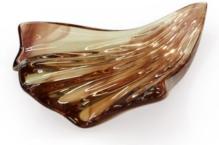

## Colour variations

- 1. Opal aurum
- 2. Opal aurum patterned
- 3. Onyx aurum
- 4. Cognac argent
- 5. Tabac rose
- 6. Onyx rose

Other colour variations are available on request.

All glass components are handmade — size and colour can vary slightly.