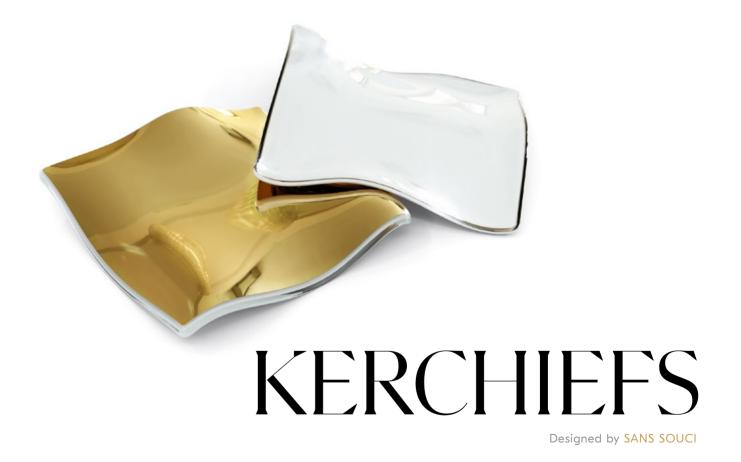

AUDREY HEPBURN ONCE SAID: "WHEN I WEAR A SILK SCARF, I NEVER FEEL SO DEFINITELY LIKE A WOMAN, A BEAUTIFUL WOMAN." THIS MUCH-COVETED SYMBOL OF ELEGANCE AND LUXURY CAN MAKE THE SAME STATEMENT IN AN INTERIOR. KERCHIEFS, FLOATING IN THE AIR AS IF PICKED UP BY THE WIND, WILL INSTANTLY LIFT YOUR DECOR TO A NOBLER LEVEL ADDING A TOUCH OF STYLE. PREPARE TO BE BLOWN AWAY BY HAND-BLOWN OPAL GLASS LIGHTNESS WITH A CONTRASTING METAL FINISH.