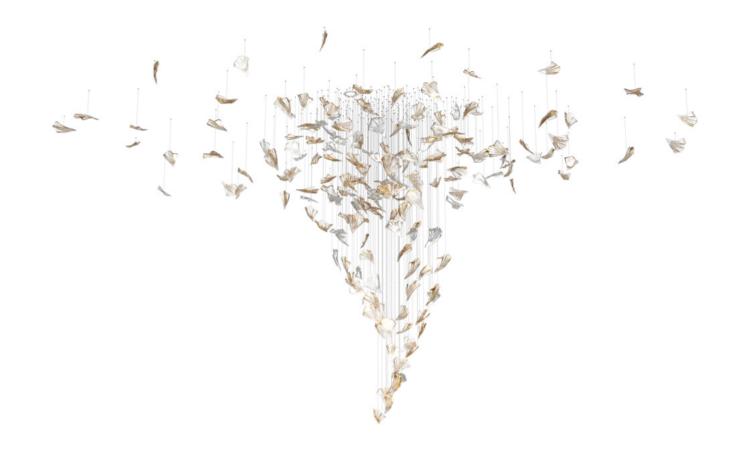

All glass components are handmade — exact weight and shape can vary slightly.

Dia 287.4 x H 33.5 x OH 35.4 in

50 0 H

650.9 lb

SPRING AWAKENING IN ITS FULL GLORY
WAS THE INSPIRATION FOR OUR NAMESAKE
DESIGN. PRIMAVERA'S INTRICATE REFERENCE
TO THE COMING OF A NEW SEASON, WITH ITS
LUSH GROWTH OF FLOWERS, IS MASTERFULLY
RENDERED IN HANDBLOWN CRYSTAL GLASS
PETALS IN CLEAR AND GOLDEN HUES AND
ARTFULLY ARRANGED IN A POWERFUL
INSTALLATION FILLED WITH THE LIGHTNESS
OF THE MASTERPIECE ITSELF.