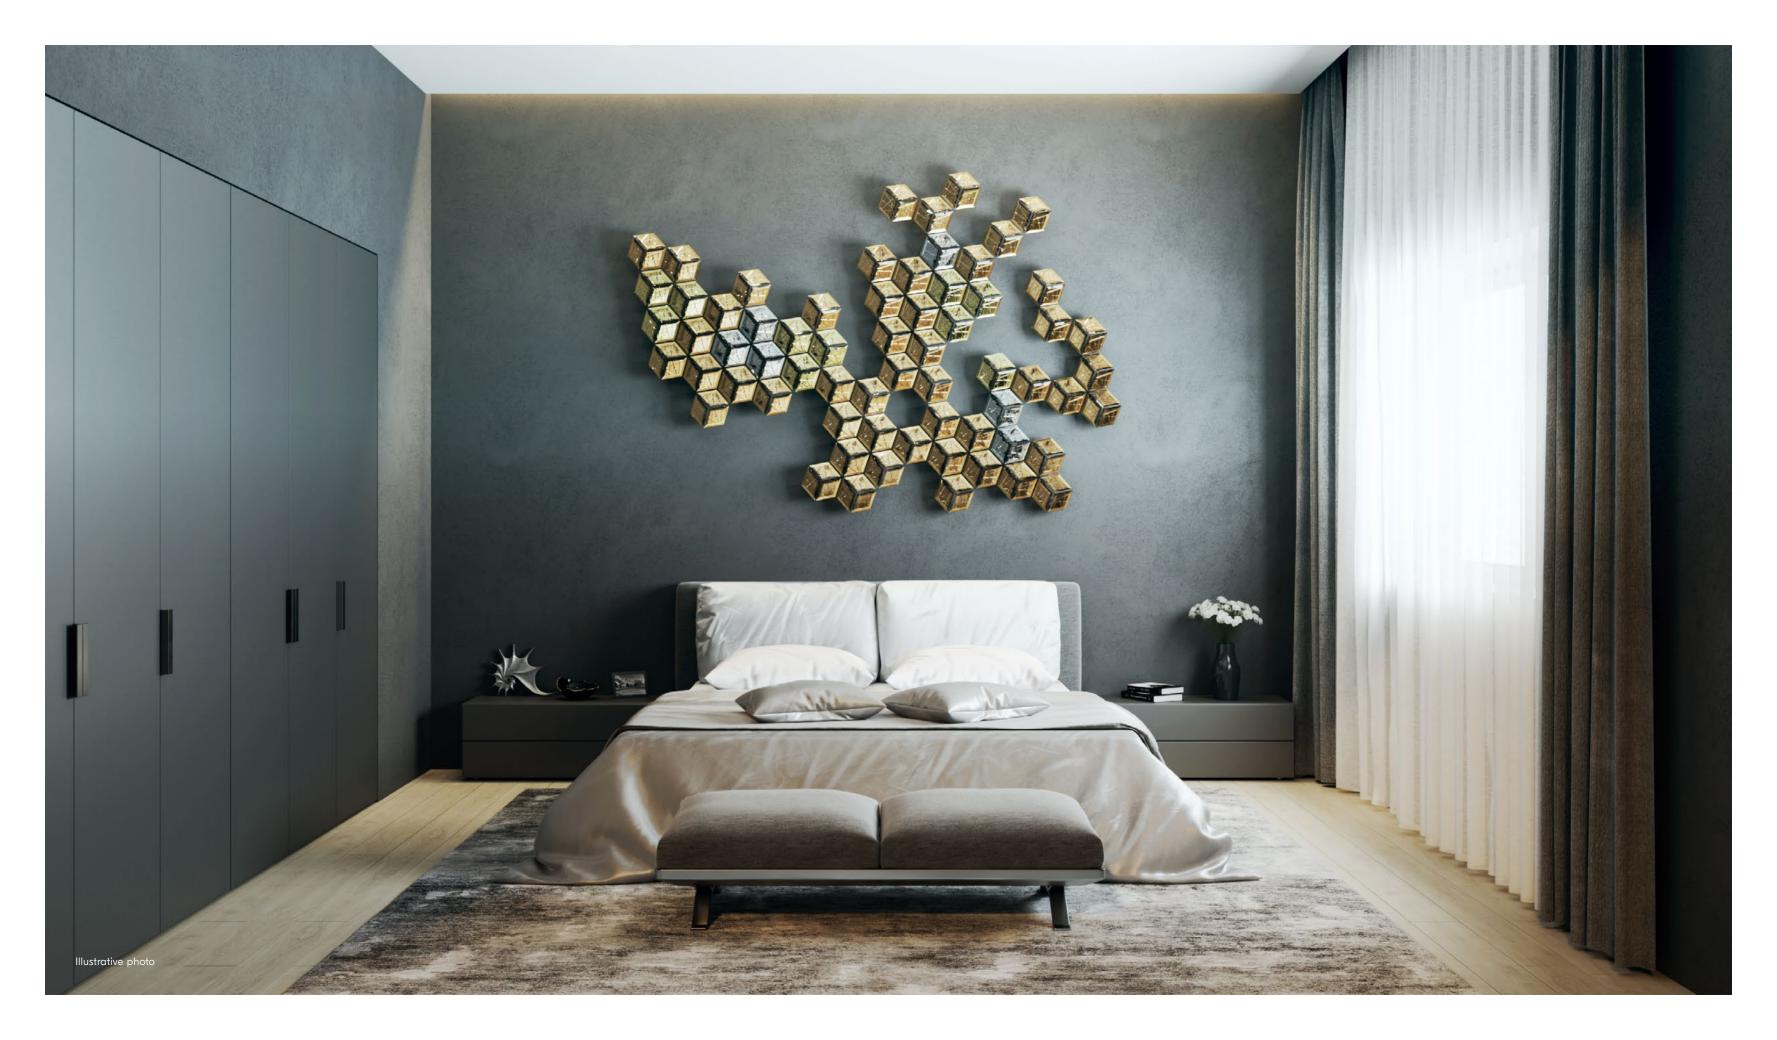

All glass components are handmade — exact weight and shape can vary slightly.

DIAMONDS ARE YOUR WALL'S BEST FRIEND. REVEALING MASCULINE AND GEOMETRIC SIDES, THESE GLASS AND METAL NANO-COATED SQUARES CREATE A STUNNING DIAMOND PATTERN ILLUSION IN YOUR INTERIOR, MAKING DIAMOND WALL A WORK OF ART. ENHANCED BY EXQUISITE SHINE, YOUR INTERIOR WILL STAND OUT IN THE BEST SENSE.