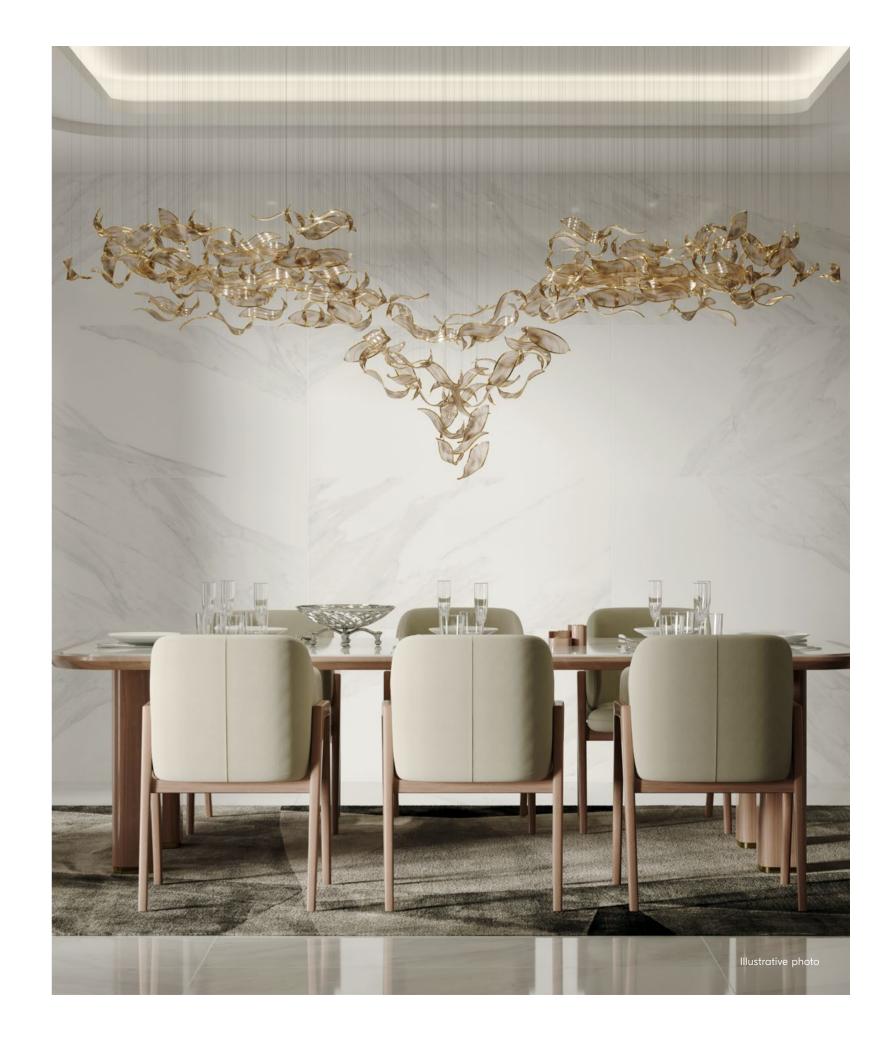

### A STUNNING SIMPLICITY IN ITS HIGHEST FORM.

BOWLS ARE A PERFECT REPRESENTATION
OF A SLEEK COMPONENT USED TO CREATE
A FLUID WAVE OF LIGHT IN AN INTERIOR.
STARTING WITH A HAND-BLOWN CRYSTAL
GLASS "BOWL", CONTRAST IS ADDED THROUGH
NANO-COATED METAL GILDING OF ONE SIDE
AND COMBINED WITH COLOUR ON THE OTHER
SIDE OF THE CONVEX. SUSPENDED IN A VERY
ORGANIC SHAPE, BOWLS CREATE AN ELEGANT,
CONTEMPORARY CENTERPIECE WITH
A LUSTROUS TOUCH.