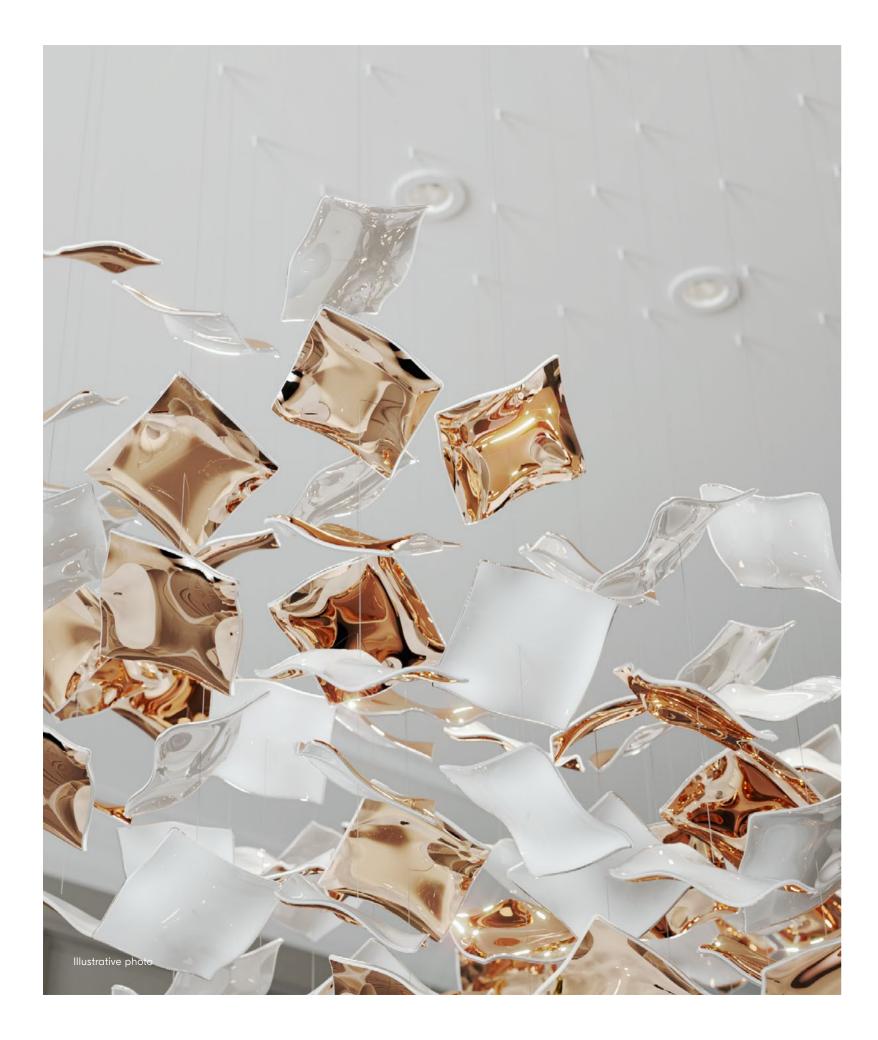

### A STUNNING SIMPLICITY IN ITS HIGHEST FORM.

BOWLS ARE A PERFECT REPRESENTATION
OF A SLEEK COMPONENT USED TO CREATE
A FLUID WAVE OF LIGHT IN AN INTERIOR.
STARTING WITH A HAND-BLOWN CRYSTAL
GLASS "BOWL", CONTRAST IS ADDED THROUGH
NANO-COATED METAL GILDING OF ONE SIDE
AND COMBINED WITH COLOUR ON THE OTHER
SIDE OF THE CONVEX. SUSPENDED IN A VERY
ORGANIC SHAPE, BOWLS CREATE AN ELEGANT,
CONTEMPORARY CENTERPIECE WITH
A LUSTROUS TOUCH.