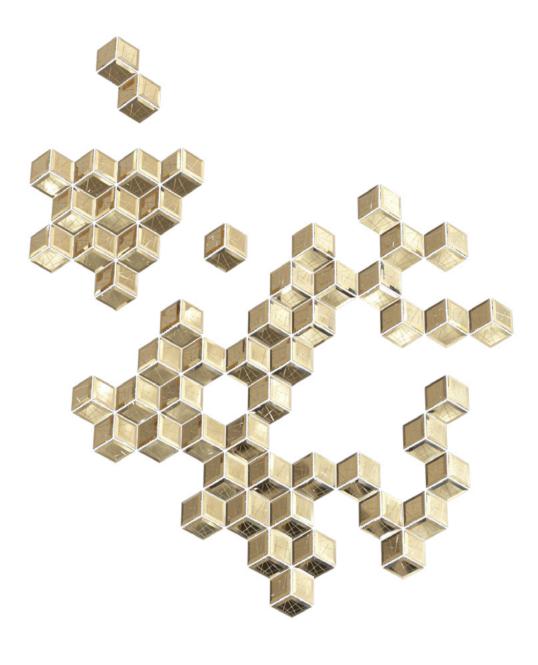

### Size variations

All glass components are handmade — size and colour can vary slightly.

### Colour variations

- 1. Sandblasted crystal
- 2. Crystal argent
- 3. Crystal aurum
- 4. Crystal rose

Other colour variations are available on request.

All glass components are handmade — size and colour can vary slightly.