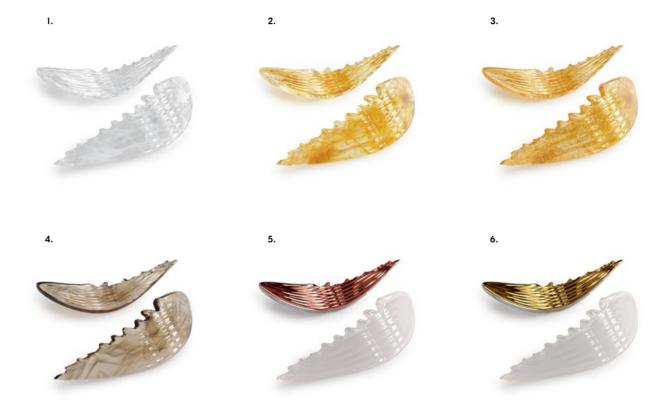

## Colour variations

- 1. Crystal with opal mist
- 2. Crystal with cognac mist
- 3. Crystal with cognac mist and golden mica
- 4. Crystal with tabac mist
- 5. Opal rose
- 6. Opal aurum

Other colour variations are available on request.

All glass components are handmade — size and colour can vary slightly.