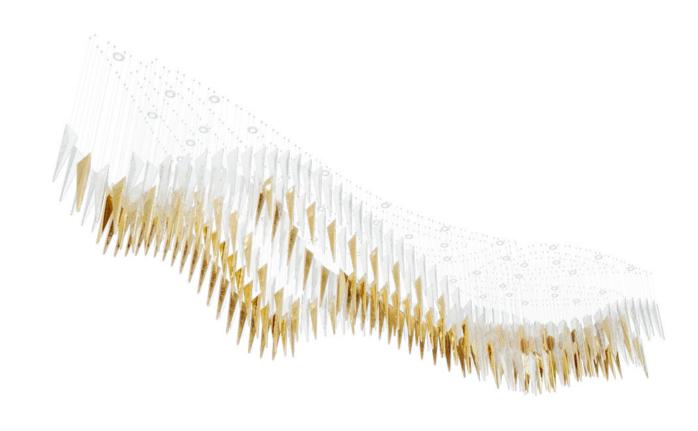

### A STUNNING SIMPLICITY IN ITS HIGHEST FORM.

BOWLS ARE A PERFECT REPRESENTATION
OF A SLEEK COMPONENT USED TO CREATE
A FLUID WAVE OF LIGHT IN AN INTERIOR.
STARTING WITH A HAND-BLOWN CRYSTAL
GLASS "BOWL", CONTRAST IS ADDED THROUGH
NANO-COATED METAL GILDING OF ONE SIDE
AND COMBINED WITH COLOUR ON THE OTHER
SIDE OF THE CONVEX. SUSPENDED IN A VERY
ORGANIC SHAPE, BOWLS CREATE AN ELEGANT,
CONTEMPORARY CENTERPIECE WITH
A LUSTROUS TOUCH.