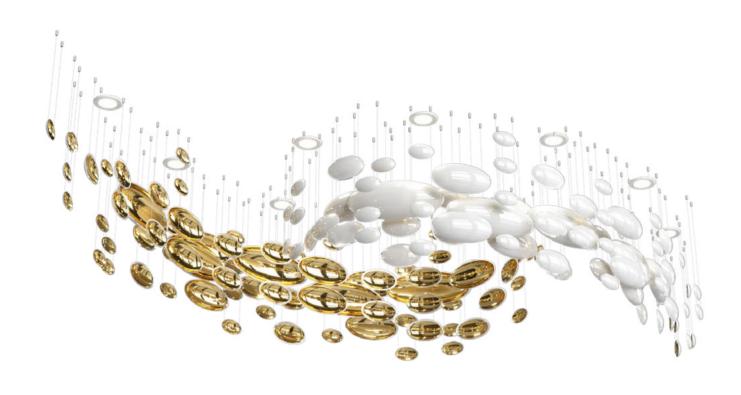

### A STUNNING SIMPLICITY IN ITS HIGHEST FORM.

BOWLS ARE A PERFECT REPRESENTATION
OF A SLEEK COMPONENT USED TO CREATE
A FLUID WAVE OF LIGHT IN AN INTERIOR.
STARTING WITH A HAND-BLOWN CRYSTAL
GLASS "BOWL", CONTRAST IS ADDED THROUGH
NANO-COATED METAL GILDING OF ONE SIDE
AND COMBINED WITH COLOUR ON THE OTHER
SIDE OF THE CONVEX. SUSPENDED IN A VERY
ORGANIC SHAPE, BOWLS CREATE AN ELEGANT,
CONTEMPORARY CENTERPIECE WITH
A LUSTROUS TOUCH.

KATARÍNA LUKAČKOVÁ DESIGNER