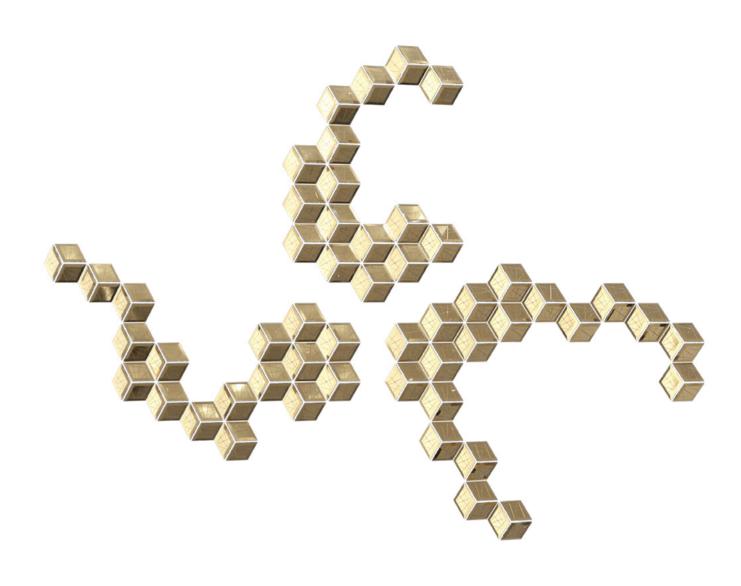

# DIAMOND WALL

Designed by MARIN OPL

All glass components are handmade — exact weight and shape can vary slightly.

DIAMONDS ARE YOUR WALL'S BEST FRIEND. REVEALING MASCULINE AND GEOMETRIC SIDES, THESE GLASS AND METAL NANO-COATED SQUARES CREATE A STUNNING DIAMOND PATTERN ILLUSION IN YOUR INTERIOR, MAKING DIAMOND WALL A WORK OF ART. ENHANCED BY EXQUISITE SHINE, YOUR INTERIOR WILL STAND OUT IN THE BEST SENSE.