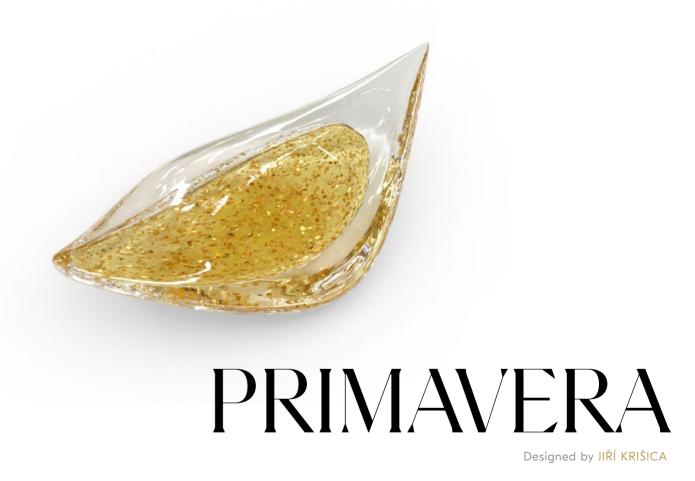

All glass components are handmade — exact weight and shape can vary slightly.

Dia 287.4 x H 33.5 x OH 35.4 in

50 0 H

650.9 lb

SPRING AWAKENING IN ITS FULL GLORY
WAS THE INSPIRATION FOR OUR NAMESAKE
DESIGN. PRIMAVERA'S INTRICATE REFERENCE
TO THE COMING OF A NEW SEASON, WITH ITS
LUSH GROWTH OF FLOWERS, IS MASTERFULLY
RENDERED IN HANDBLOWN CRYSTAL GLASS
PETALS IN CLEAR AND GOLDEN HUES AND
ARTFULLY ARRANGED IN A POWERFUL
INSTALLATION FILLED WITH THE LIGHTNESS
OF THE MASTERPIECE ITSELF.