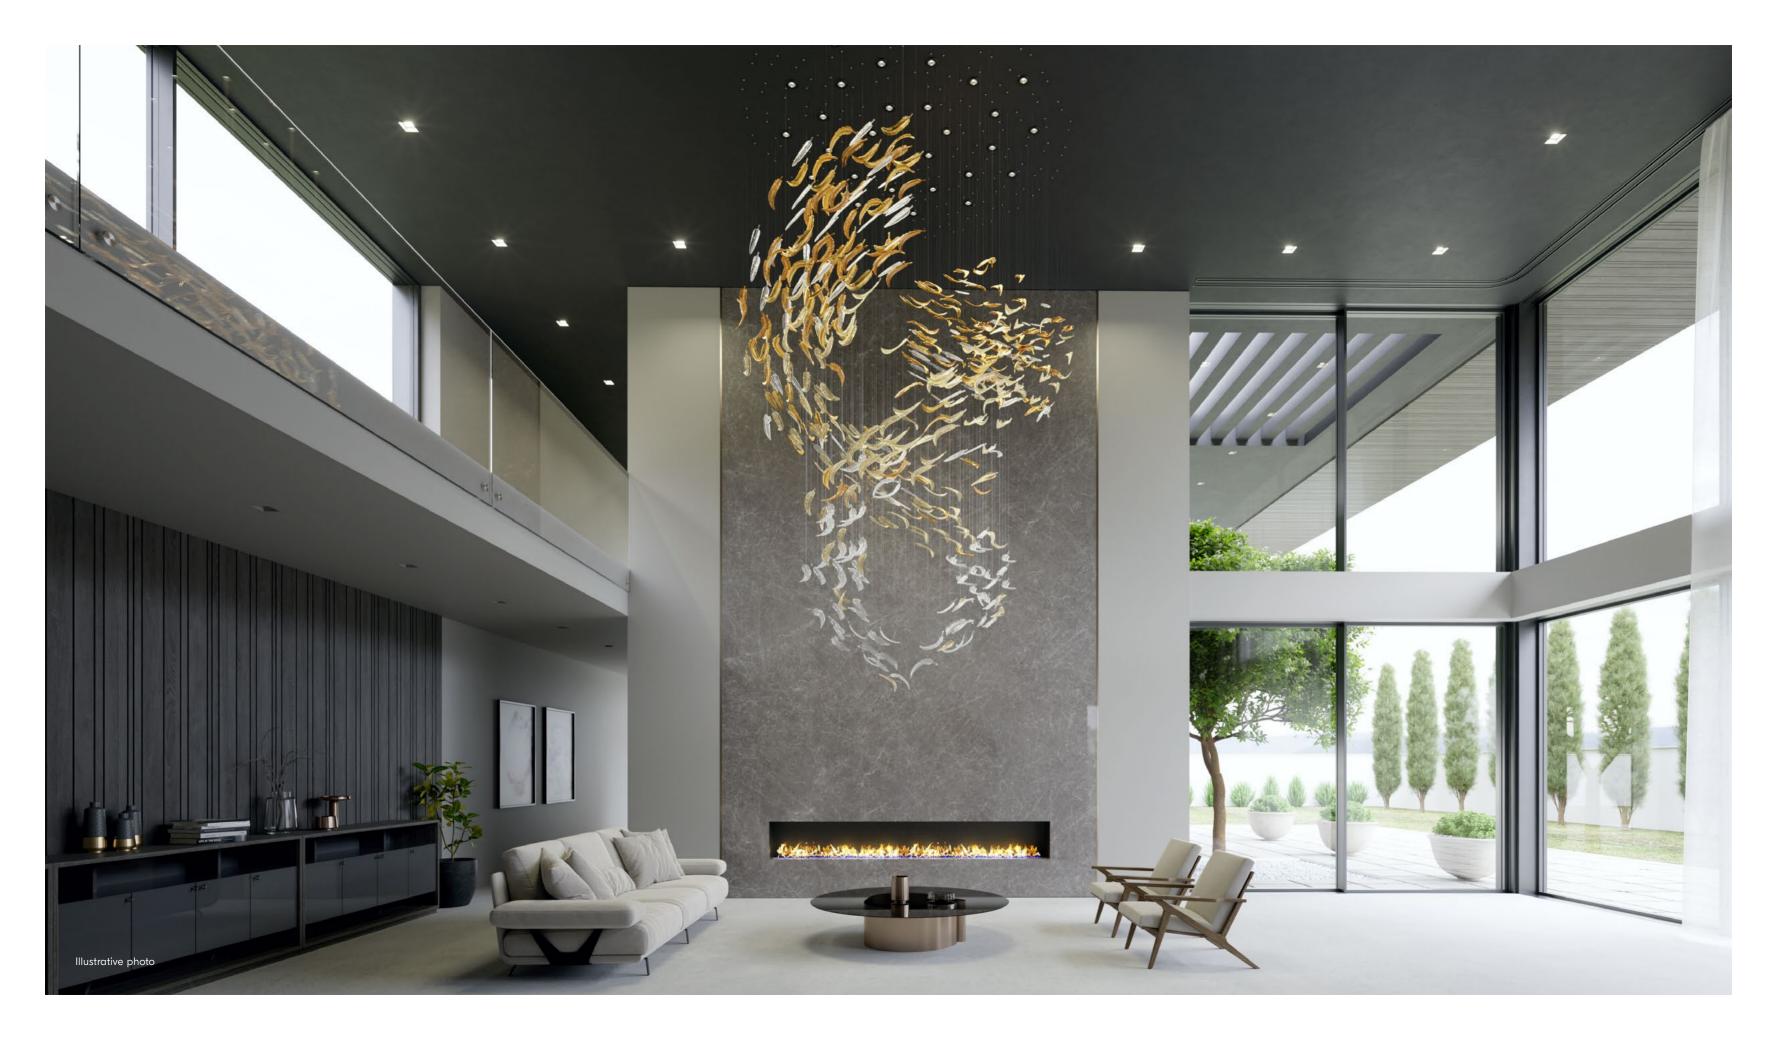

Dia 110.2 x H 145.7 x OH 157.5 in

158.1 lb

A SYMBOL OF FREEDOM, THESE HAND-BLOWN CRYSTAL FEATHERS ARE INSPIRED BY A BIRD'S FLIGHT. AIRY COMPOSITION ARTFULLY CONVEYS GRACE AND EFFORTLESS MOVEMENT. VARIOUS FINISHES AND COLOURS LIKE CLEAR OR COLOURED CRYSTAL, SANDBLASTING OR METAL NANO-COATING OF INDIVIDUAL FEATHERS LET YOU CREATE THE PERFECT CLOUD OF AIRY LIGHTNESS TO SWEEP YOU OFF YOUR FEET.