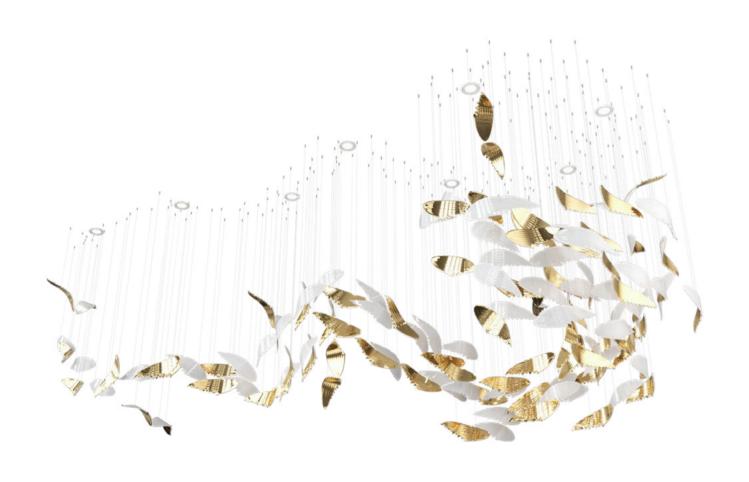

## Compositions

Size: Dia 1100 x H 900 x OH 1100 mm Dia 43.3 x H 35.4 x OH 43.3 in

Weight: 19,4 kg
Colours: Opal aurum
Light sources: 6 pcs GU10

Size and weight of the composition is approximate.

All glass components are handmade — exact weight and shape can vary slightly.

## WINGS S2

Size: Dia 1100 x H 700 x OH 800 mm Dia 43.3 x H 27.6 x OH 31.5 in

Weight: 17,9 kg
Colours: Opal aurum
Light sources: 5 pcs GU10

Size and weight of the composition is approximate.

All glass components are handmade — exact weight and shape can vary slightly.

## WINGS M

L 3700 x W 1500 x H 1200 x OH 1400 mm Size:

L 145.7 x W 59 x H 47.2 x OH 55.1 in

49,4 kg Weight:

108.9 lb

Colours: Opal aurum Light sources: 10 pcs GU10

Size and weight of the composition is approximate.

## WINGS L

L 3900 x W 2000 x H 1300 x OH 1500 mm Size:

L 153.5 x W 78.7 x H 51.2 x OH 59 in 143.3 lb

Weight: 65 kg

Colours:

Opal aurum Light sources: 10 pcs GU10

Size and weight of the composition is approximate.

Size and weight of the composition is approximate.

All glass components are handmade - exact weight and shape can vary slightly.

INSPIRATION HAS NO LIMITS. NOTHING SUGGESTS FREEDOM AND SPIRIT MORE THAN TWO WINGS OF A BIRD IN FLIGHT, AND THIS HAND-BLOWN CRYSTAL COLLECTION FORMS A GRACEFULLY ELEGANT FLOCK. LET YOUR CREATIVITY SOAR AND DISCOVER PERFECTION IN A COMBINATION OF SLEEK METAL SHEEN AND HAZY OPAL GLASS, IT IS THE TIME TO SPREAD YOUR WINGS AND FLY.