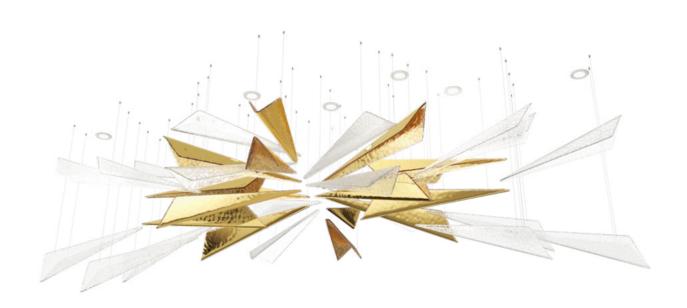

### A STUNNING SIMPLICITY IN ITS HIGHEST FORM.

BOWLS ARE A PERFECT REPRESENTATION
OF A SLEEK COMPONENT USED TO CREATE
A FLUID WAVE OF LIGHT IN AN INTERIOR.
STARTING WITH A HAND-BLOWN CRYSTAL
GLASS "BOWL", CONTRAST IS ADDED THROUGH
NANO-COATED METAL GILDING OF ONE SIDE
AND COMBINED WITH COLOUR ON THE OTHER
SIDE OF THE CONVEX. SUSPENDED IN A VERY
ORGANIC SHAPE, BOWLS CREATE AN ELEGANT,
CONTEMPORARY CENTERPIECE WITH
A LUSTROUS TOUCH.