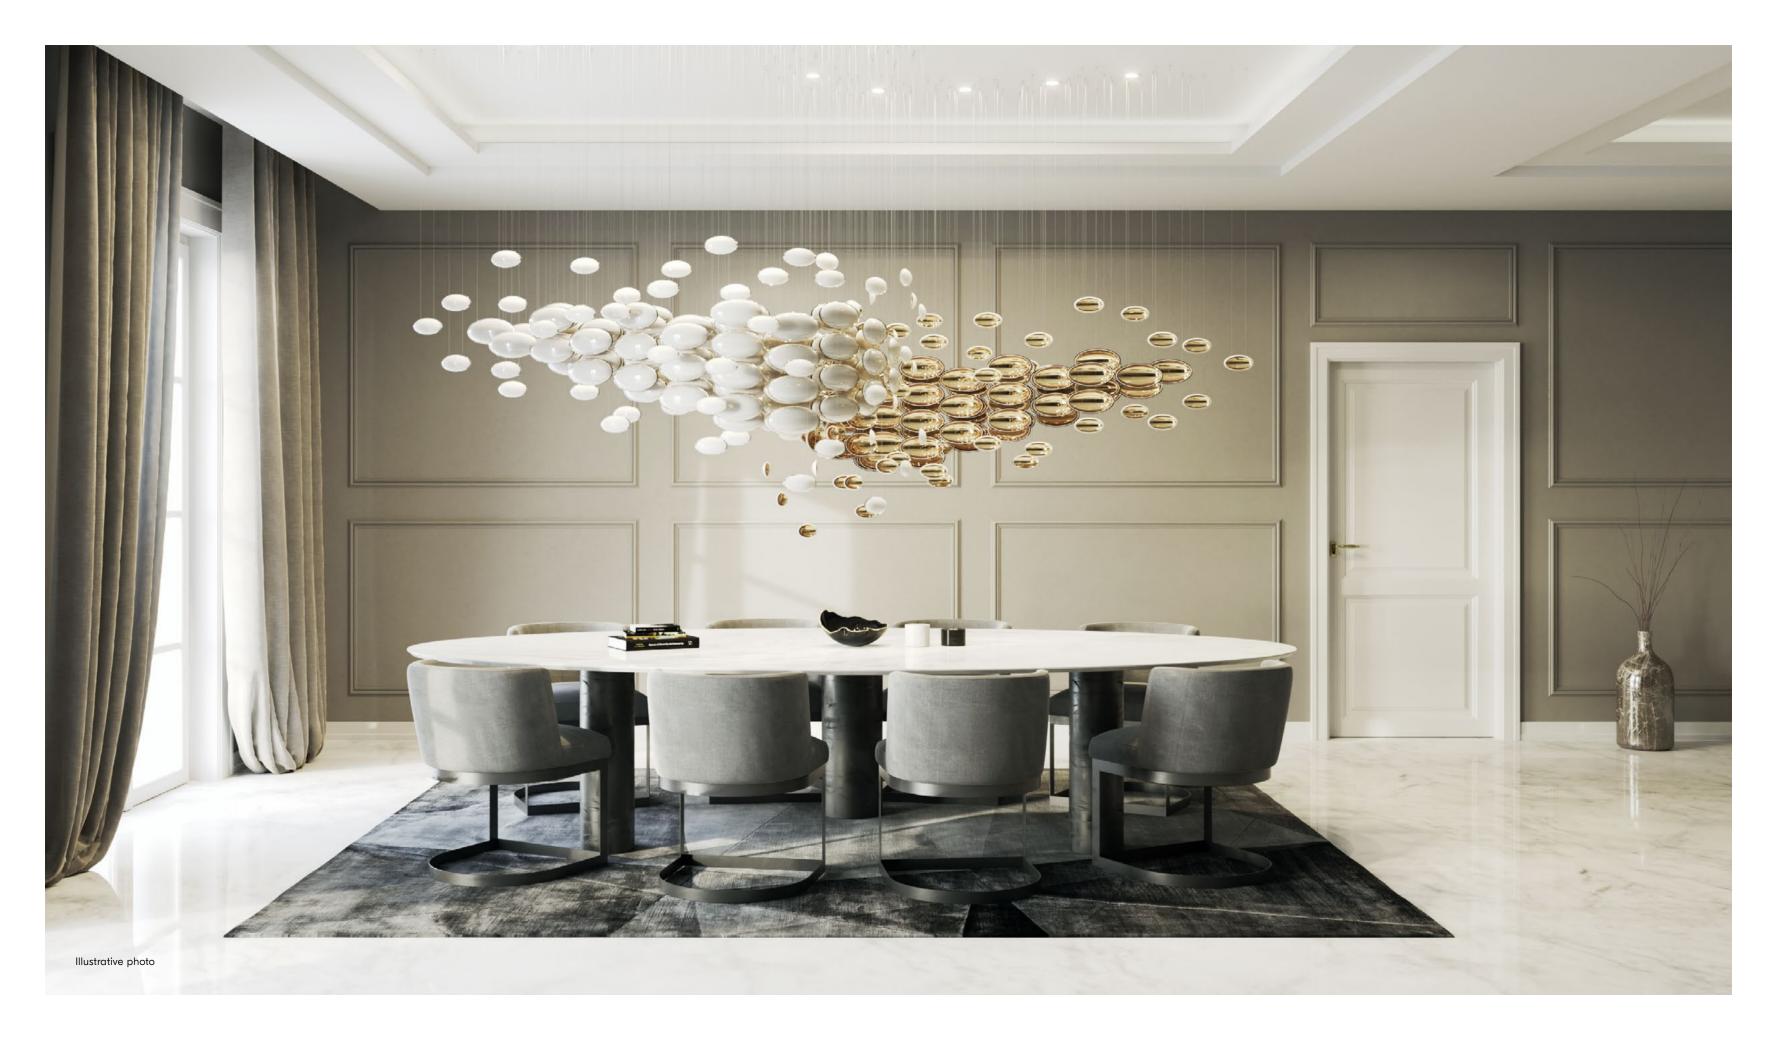

### A STUNNING SIMPLICITY IN ITS HIGHEST FORM.

BOWLS ARE A PERFECT REPRESENTATION
OF A SLEEK COMPONENT USED TO CREATE
A FLUID WAVE OF LIGHT IN AN INTERIOR.
STARTING WITH A HAND-BLOWN CRYSTAL
GLASS "BOWL", CONTRAST IS ADDED THROUGH
NANO-COATED METAL GILDING OF ONE SIDE
AND COMBINED WITH COLOUR ON THE OTHER
SIDE OF THE CONVEX. SUSPENDED IN A VERY
ORGANIC SHAPE, BOWLS CREATE AN ELEGANT,
CONTEMPORARY CENTERPIECE WITH
A LUSTROUS TOUCH.