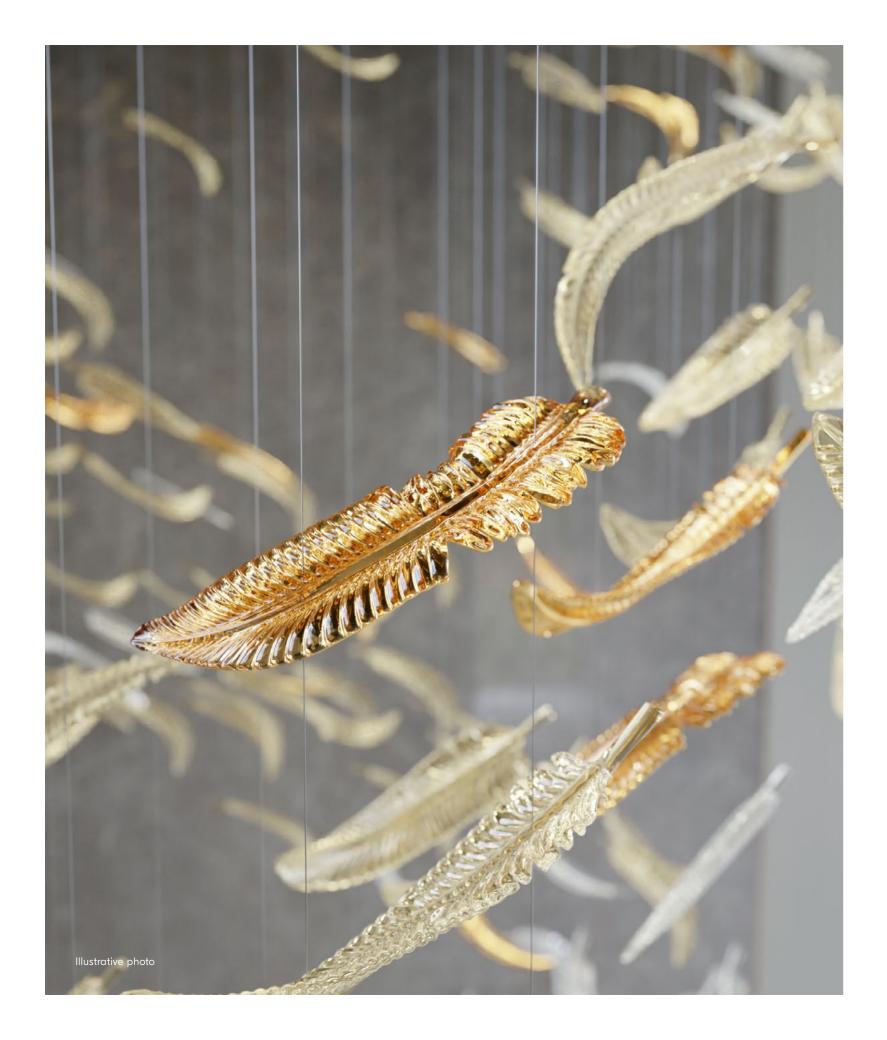

Dia 110.2 x H 145.7 x OH 157.5 in

158.1 lb

A SYMBOL OF FREEDOM, THESE HAND-BLOWN CRYSTAL FEATHERS ARE INSPIRED BY A BIRD'S FLIGHT. AIRY COMPOSITION ARTFULLY CONVEYS GRACE AND EFFORTLESS MOVEMENT. VARIOUS FINISHES AND COLOURS LIKE CLEAR OR COLOURED CRYSTAL, SANDBLASTING OR METAL NANO-COATING OF INDIVIDUAL FEATHERS LET YOU CREATE THE PERFECT CLOUD OF AIRY LIGHTNESS TO SWEEP YOU OFF YOUR FEET.