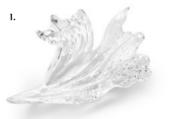

### A STUNNING SIMPLICITY IN ITS HIGHEST FORM.

BOWLS ARE A PERFECT REPRESENTATION
OF A SLEEK COMPONENT USED TO CREATE
A FLUID WAVE OF LIGHT IN AN INTERIOR.
STARTING WITH A HAND-BLOWN CRYSTAL
GLASS "BOWL", CONTRAST IS ADDED THROUGH
NANO-COATED METAL GILDING OF ONE SIDE
AND COMBINED WITH COLOUR ON THE OTHER
SIDE OF THE CONVEX. SUSPENDED IN A VERY
ORGANIC SHAPE, BOWLS CREATE AN ELEGANT,
CONTEMPORARY CENTERPIECE WITH
A LUSTROUS TOUCH.