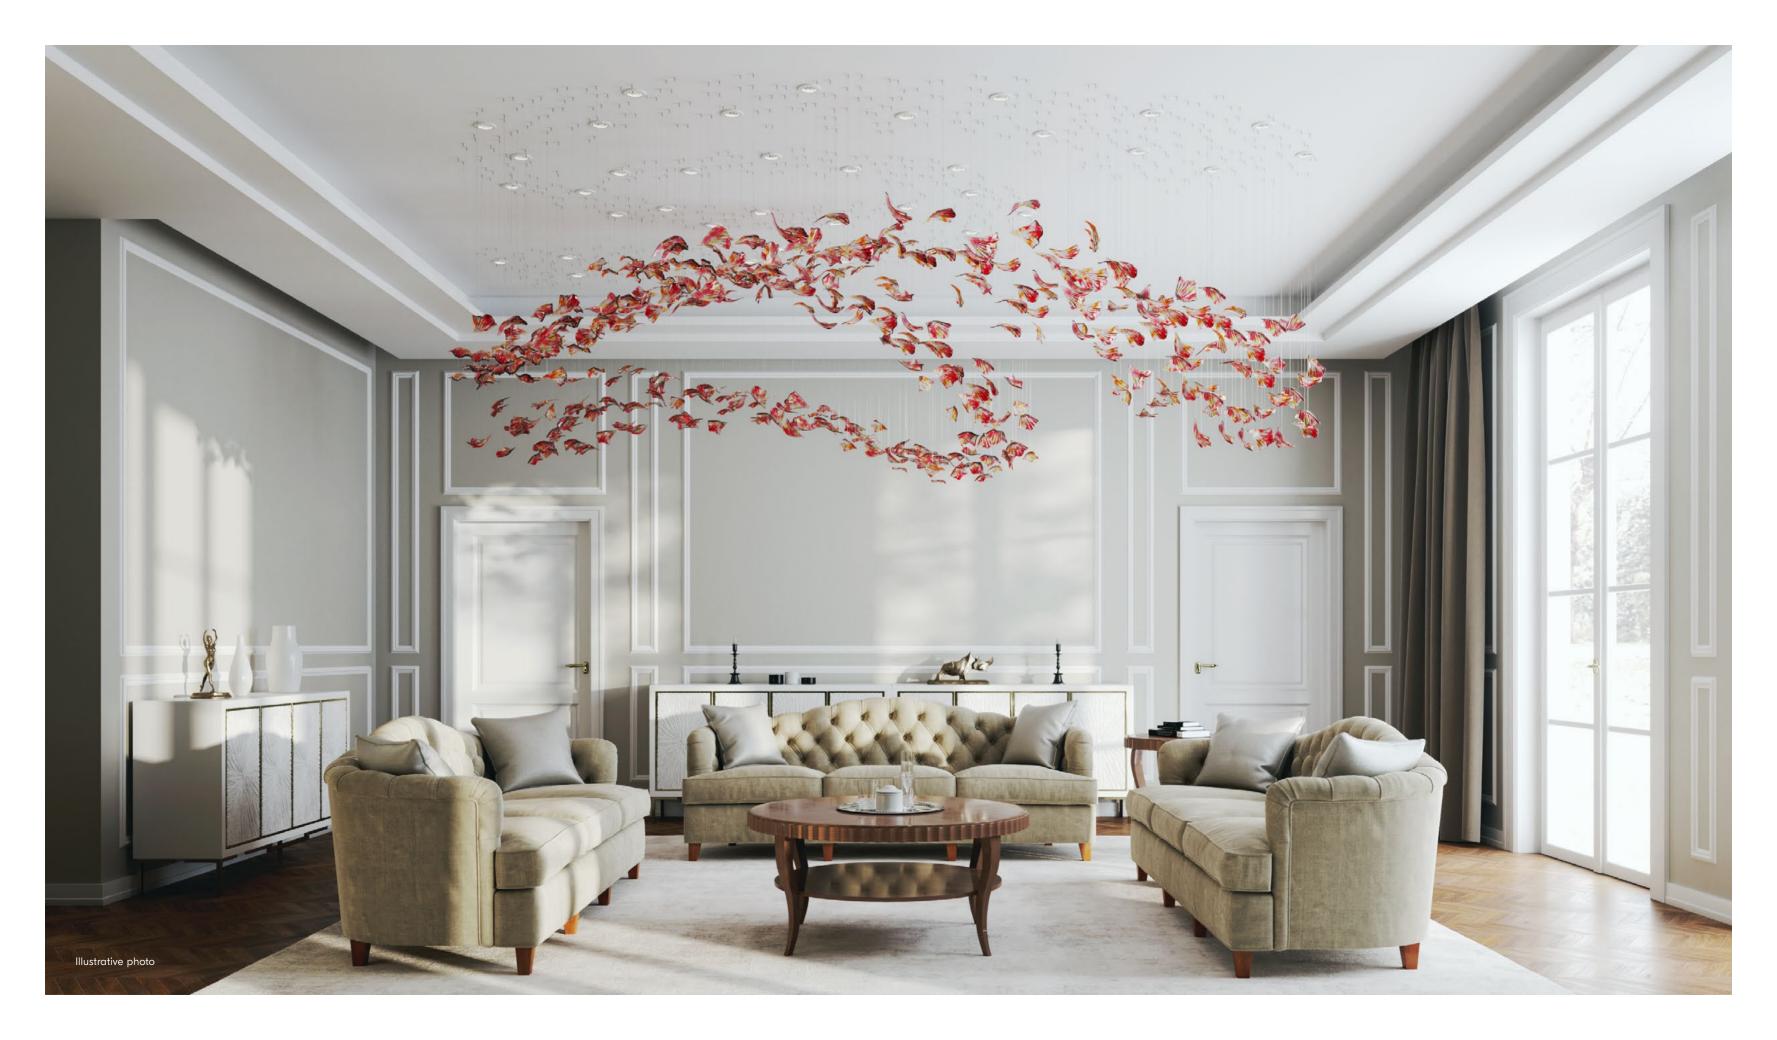

### A STUNNING SIMPLICITY IN ITS HIGHEST FORM.

BOWLS ARE A PERFECT REPRESENTATION
OF A SLEEK COMPONENT USED TO CREATE
A FLUID WAVE OF LIGHT IN AN INTERIOR.
STARTING WITH A HAND-BLOWN CRYSTAL
GLASS "BOWL", CONTRAST IS ADDED THROUGH
NANO-COATED METAL GILDING OF ONE SIDE
AND COMBINED WITH COLOUR ON THE OTHER
SIDE OF THE CONVEX. SUSPENDED IN A VERY
ORGANIC SHAPE, BOWLS CREATE AN ELEGANT,
CONTEMPORARY CENTERPIECE WITH
A LUSTROUS TOUCH.