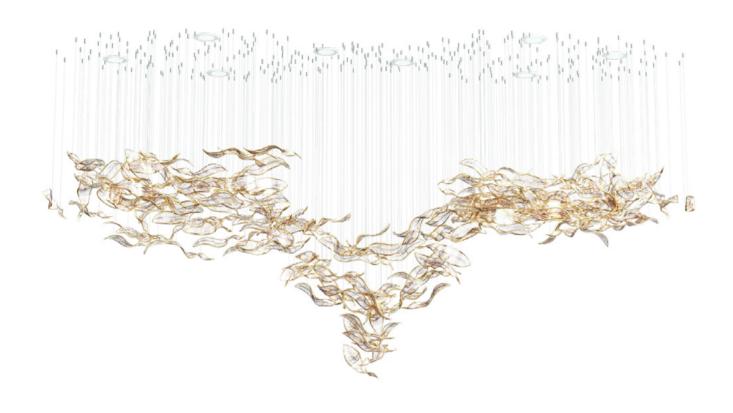

### A STUNNING SIMPLICITY IN ITS HIGHEST FORM.

BOWLS ARE A PERFECT REPRESENTATION
OF A SLEEK COMPONENT USED TO CREATE
A FLUID WAVE OF LIGHT IN AN INTERIOR.
STARTING WITH A HAND-BLOWN CRYSTAL
GLASS "BOWL", CONTRAST IS ADDED THROUGH
NANO-COATED METAL GILDING OF ONE SIDE
AND COMBINED WITH COLOUR ON THE OTHER
SIDE OF THE CONVEX. SUSPENDED IN A VERY
ORGANIC SHAPE, BOWLS CREATE AN ELEGANT,
CONTEMPORARY CENTERPIECE WITH
A LUSTROUS TOUCH.