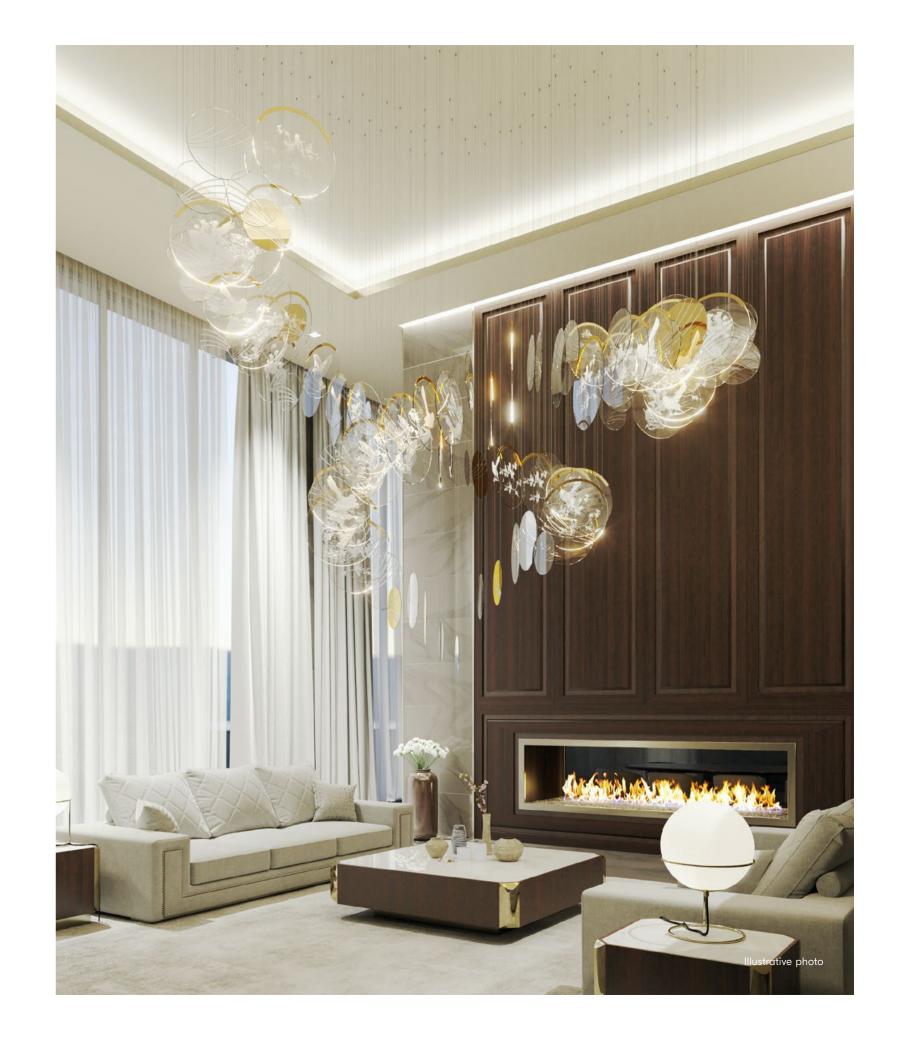

### A STUNNING SIMPLICITY IN ITS HIGHEST FORM.

BOWLS ARE A PERFECT REPRESENTATION
OF A SLEEK COMPONENT USED TO CREATE
A FLUID WAVE OF LIGHT IN AN INTERIOR.
STARTING WITH A HAND-BLOWN CRYSTAL
GLASS "BOWL", CONTRAST IS ADDED THROUGH
NANO-COATED METAL GILDING OF ONE SIDE
AND COMBINED WITH COLOUR ON THE OTHER
SIDE OF THE CONVEX. SUSPENDED IN A VERY
ORGANIC SHAPE, BOWLS CREATE AN ELEGANT,
CONTEMPORARY CENTERPIECE WITH
A LUSTROUS TOUCH.