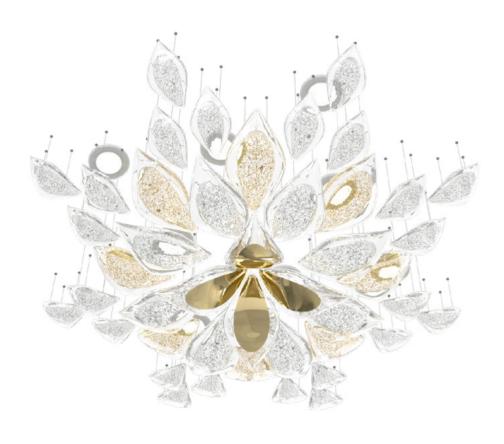

## Size variations

28

All glass components are handmade — size and colour can vary slightly.