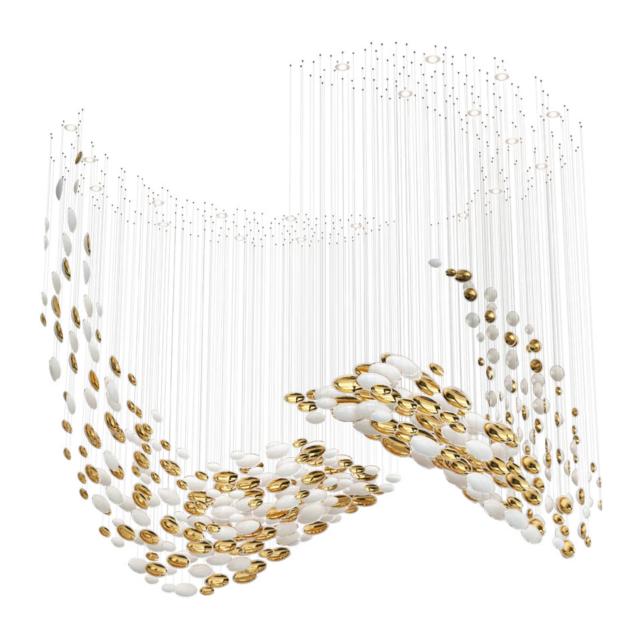

### A STUNNING SIMPLICITY IN ITS HIGHEST FORM.

BOWLS ARE A PERFECT REPRESENTATION
OF A SLEEK COMPONENT USED TO CREATE
A FLUID WAVE OF LIGHT IN AN INTERIOR.
STARTING WITH A HAND-BLOWN CRYSTAL
GLASS "BOWL", CONTRAST IS ADDED THROUGH
NANO-COATED METAL GILDING OF ONE SIDE
AND COMBINED WITH COLOUR ON THE OTHER
SIDE OF THE CONVEX. SUSPENDED IN A VERY
ORGANIC SHAPE, BOWLS CREATE AN ELEGANT,
CONTEMPORARY CENTERPIECE WITH
A LUSTROUS TOUCH.