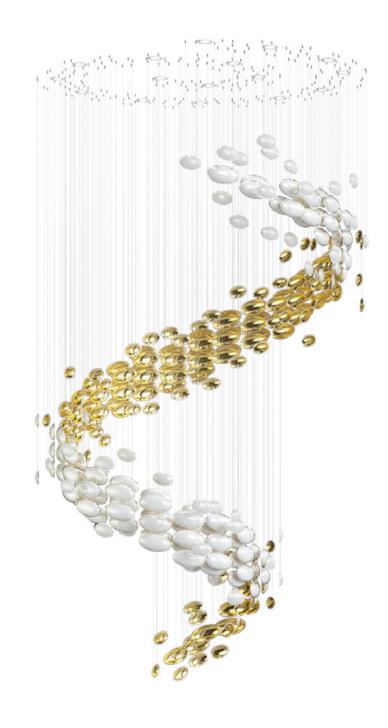

### A STUNNING SIMPLICITY IN ITS HIGHEST FORM.

BOWLS ARE A PERFECT REPRESENTATION
OF A SLEEK COMPONENT USED TO CREATE
A FLUID WAVE OF LIGHT IN AN INTERIOR.
STARTING WITH A HAND-BLOWN CRYSTAL
GLASS "BOWL", CONTRAST IS ADDED THROUGH
NANO-COATED METAL GILDING OF ONE SIDE
AND COMBINED WITH COLOUR ON THE OTHER
SIDE OF THE CONVEX. SUSPENDED IN A VERY
ORGANIC SHAPE, BOWLS CREATE AN ELEGANT,
CONTEMPORARY CENTERPIECE WITH
A LUSTROUS TOUCH.