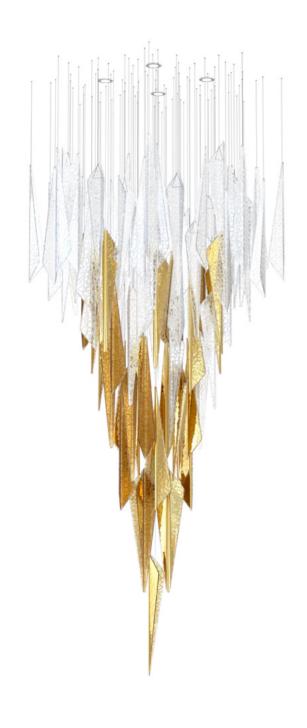

### A STUNNING SIMPLICITY IN ITS HIGHEST FORM.

BOWLS ARE A PERFECT REPRESENTATION
OF A SLEEK COMPONENT USED TO CREATE
A FLUID WAVE OF LIGHT IN AN INTERIOR.
STARTING WITH A HAND-BLOWN CRYSTAL
GLASS "BOWL", CONTRAST IS ADDED THROUGH
NANO-COATED METAL GILDING OF ONE SIDE
AND COMBINED WITH COLOUR ON THE OTHER
SIDE OF THE CONVEX. SUSPENDED IN A VERY
ORGANIC SHAPE, BOWLS CREATE AN ELEGANT,
CONTEMPORARY CENTERPIECE WITH
A LUSTROUS TOUCH.