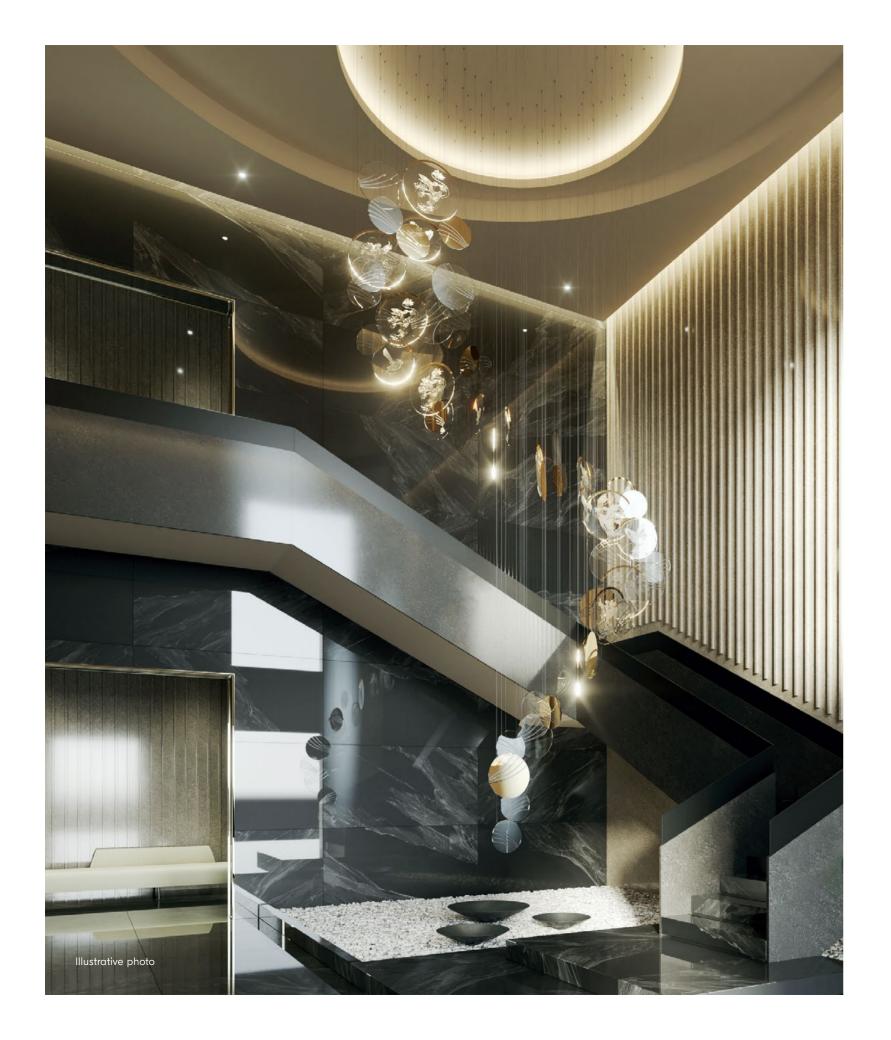

nd weight of the composition is approximate.

All glass components are handmade — exact weight and shape can vary slightly.



L 236.2 x W 153.5 x H 59 x OH 66.9 in

217

352.8 lb

#### FLAMENCO XL

Size: L 6000 x W 3900 x H 1500 x OH 1700 mm

Weight: 160 kg

Colours: Crystal fuchsia cognac mist, Crystal with soda

Light sources: 40 pcs GU10

Size and weight of the composition is approximate.

All glass components are handmade — exact weight and shape can vary slightly.





## INSPIRED BY THE ANDALUSIAN DANCE, FLAMENCO REPRESENTS PURE PASSION.

HAND-BLOWN CRYSTAL PIECES, DECORATED WITH AN OPTICAL PATTERN, BEAR AN IMPRINT OF THE DRAMATIC MOVEMENT OF DANCERS' SKIRTS WITH THEIR LIFTED AND WAVED RIMS. EACH INSTALLATION CHARGES THE ROOM WITH THE RHYTHM OF THE SWIRLING, DYNAMIC PERFORMANCE.









### Size variations

All glass components are handmade — size and colour can vary slightly.



### Colour variations

- 1. Crystal with argent frame
- 2. Crystal with aurum frame
- 3. Crystal with rose frame
- 4. Crystal argent
- 5. Crystal aurum
- 6. Crystal rose

Other colour variations are available on request.

All glass components are handmade - size and colour can vary slightly.













### Compositions



Dia 51.2 x W 23.6 x OH 35.4 in

79.4 lb



SOUL SI

Size: Dia 1300 x W 600 x OH 900 mm

Weight: 36 kg

Colours: Crystal, Crystal aurum, Crystal with aurum frame

**Light sources:** 6 pcs GU10

Size and weight of the composition is approximate.

All glass components are handmade — exact weight and shape can vary slightly.

SOUL S2

Size: L 2000 x W 600 x H 750 x OH 800 mm