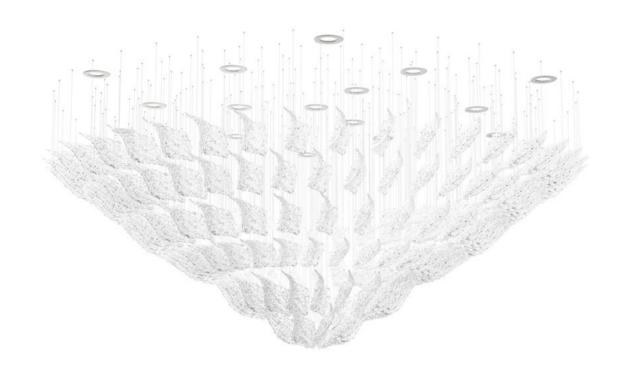

### A STUNNING SIMPLICITY IN ITS HIGHEST FORM.

BOWLS ARE A PERFECT REPRESENTATION
OF A SLEEK COMPONENT USED TO CREATE
A FLUID WAVE OF LIGHT IN AN INTERIOR.
STARTING WITH A HAND-BLOWN CRYSTAL
GLASS "BOWL", CONTRAST IS ADDED THROUGH
NANO-COATED METAL GILDING OF ONE SIDE
AND COMBINED WITH COLOUR ON THE OTHER
SIDE OF THE CONVEX. SUSPENDED IN A VERY
ORGANIC SHAPE, BOWLS CREATE AN ELEGANT,
CONTEMPORARY CENTERPIECE WITH
A LUSTROUS TOUCH.