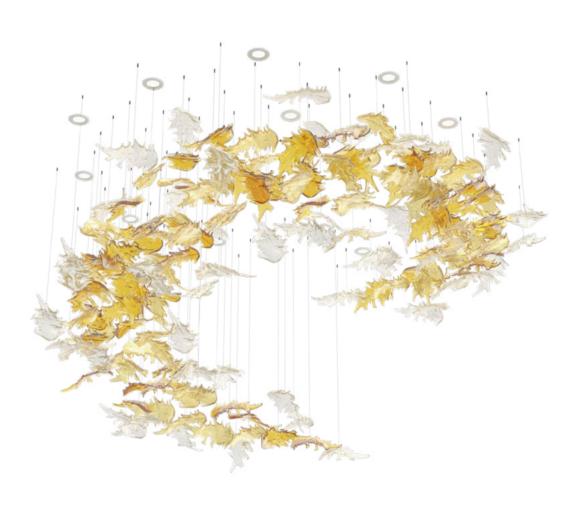

## FLYING LEAVES

Designed by KATEŘINA LENIKUSOVÁ

All glass components are handmade — exact weight and shape can vary slightly.

L 153.5 x W 106.3 x H 173.2 x OH 181.1 in

130.3 lb

BRING POETRY INSIDE WITH HAND-BLOWN
CRYSTAL SUSPENDED IN A VERY ORGANIC SHAPE.
EACH LEAF IS BLOWN AND HAND-CRAFTED
BY A MASTER GLASSMAKER, MAKING IT A TRUE
ORIGINAL. SPOTS OF METAL COATING BRIGHTEN
INDIVIDUAL LEAVES TO CREATE A RADIANT
FORMATION FULL OF PLAYFUL LIGHTNESS.