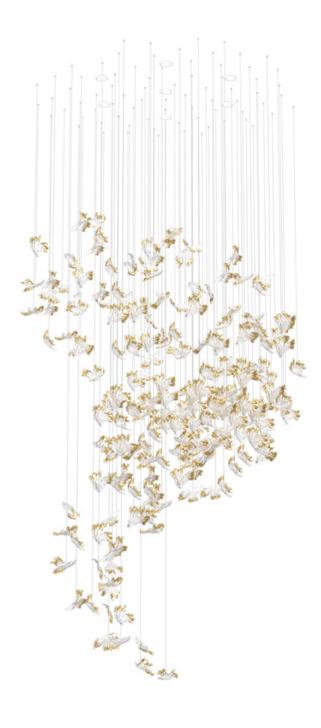

Dia 110.2 x H 145.7 x OH 157.5 in

158.1 lb

A SYMBOL OF FREEDOM, THESE HAND-BLOWN CRYSTAL FEATHERS ARE INSPIRED BY A BIRD'S FLIGHT. AIRY COMPOSITION ARTFULLY CONVEYS GRACE AND EFFORTLESS MOVEMENT. VARIOUS FINISHES AND COLOURS LIKE CLEAR OR COLOURED CRYSTAL, SANDBLASTING OR METAL NANO-COATING OF INDIVIDUAL FEATHERS LET YOU CREATE THE PERFECT CLOUD OF AIRY LIGHTNESS TO SWEEP YOU OFF YOUR FEET.

SANS SOUCI LIGHTING

AIRY LI

Size: L 7300 x W 2200 x H 1200 x OH 1300 mm

L 287.4 x W 86.6 x H 47.2 x OH 51.2 in

Weight: 31,8 kg

Colours: Crystal, Sandblasted crystal, Crystal aurum, Light cognac

Light sources: 20 pcs GU10

#### AIRY L2

Size: L 3800 x W 2300 x H 3100 x OH 3300 mm

Weight: 3

Colours: Crystal, Crystal aurum, Cognac, Light cognac

Light sources: 22 pcs GU10

Size and weight of the composition is approximate.

All glass components are handmade — exact weight and shape can vary slightly.

Size: Dia 2000 x H 3900 x OH 4300 mm

Weight: 34,2 kg

Colours: Crystal, Sandblasted crystal, Crystal aurum, Light cognac

Light sources: 20 pcs GU10

Size and weight of the composition is approximate.

All glass components are handmade - exact weight and shape can vary slightly.