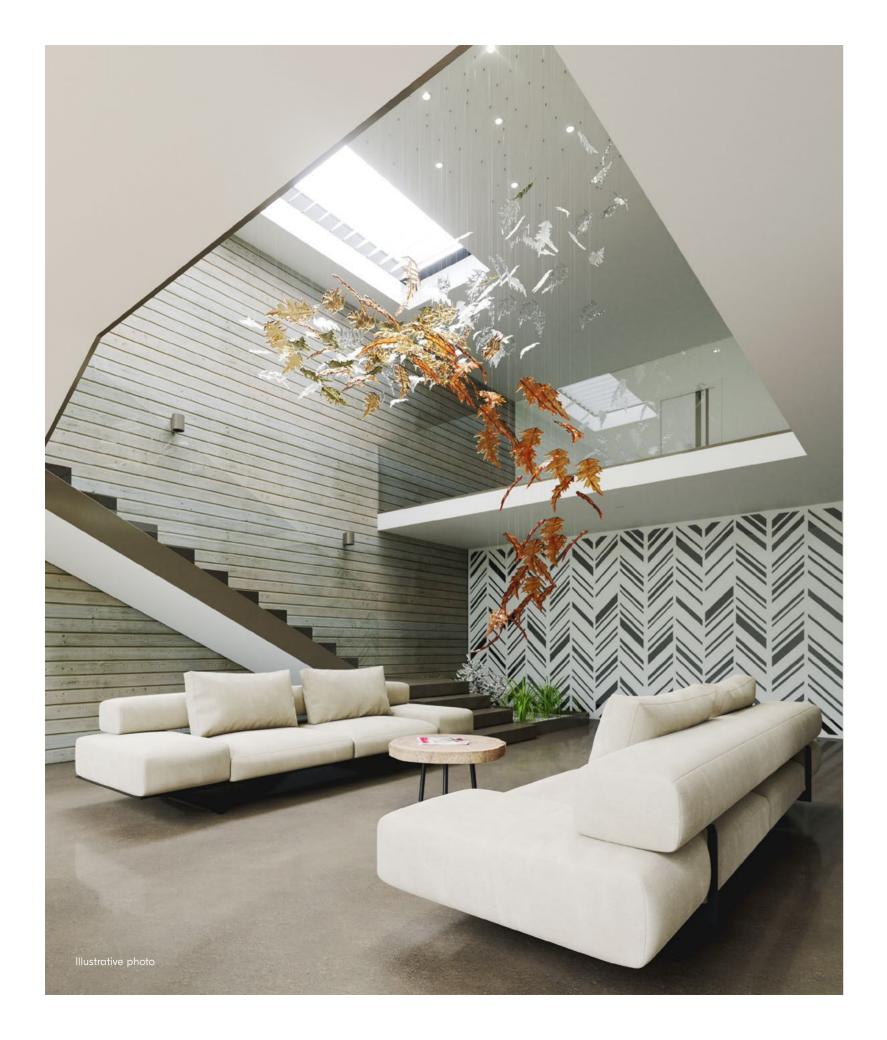

All glass components are handmade — exact weight and shape can vary slightly.

L 153.5 x W 106.3 x H 173.2 x OH 181.1 in

130.3 lb

BRING POETRY INSIDE WITH HAND-BLOWN
CRYSTAL SUSPENDED IN A VERY ORGANIC SHAPE.
EACH LEAF IS BLOWN AND HAND-CRAFTED
BY A MASTER GLASSMAKER, MAKING IT A TRUE
ORIGINAL. SPOTS OF METAL COATING BRIGHTEN
INDIVIDUAL LEAVES TO CREATE A RADIANT
FORMATION FULL OF PLAYFUL LIGHTNESS.