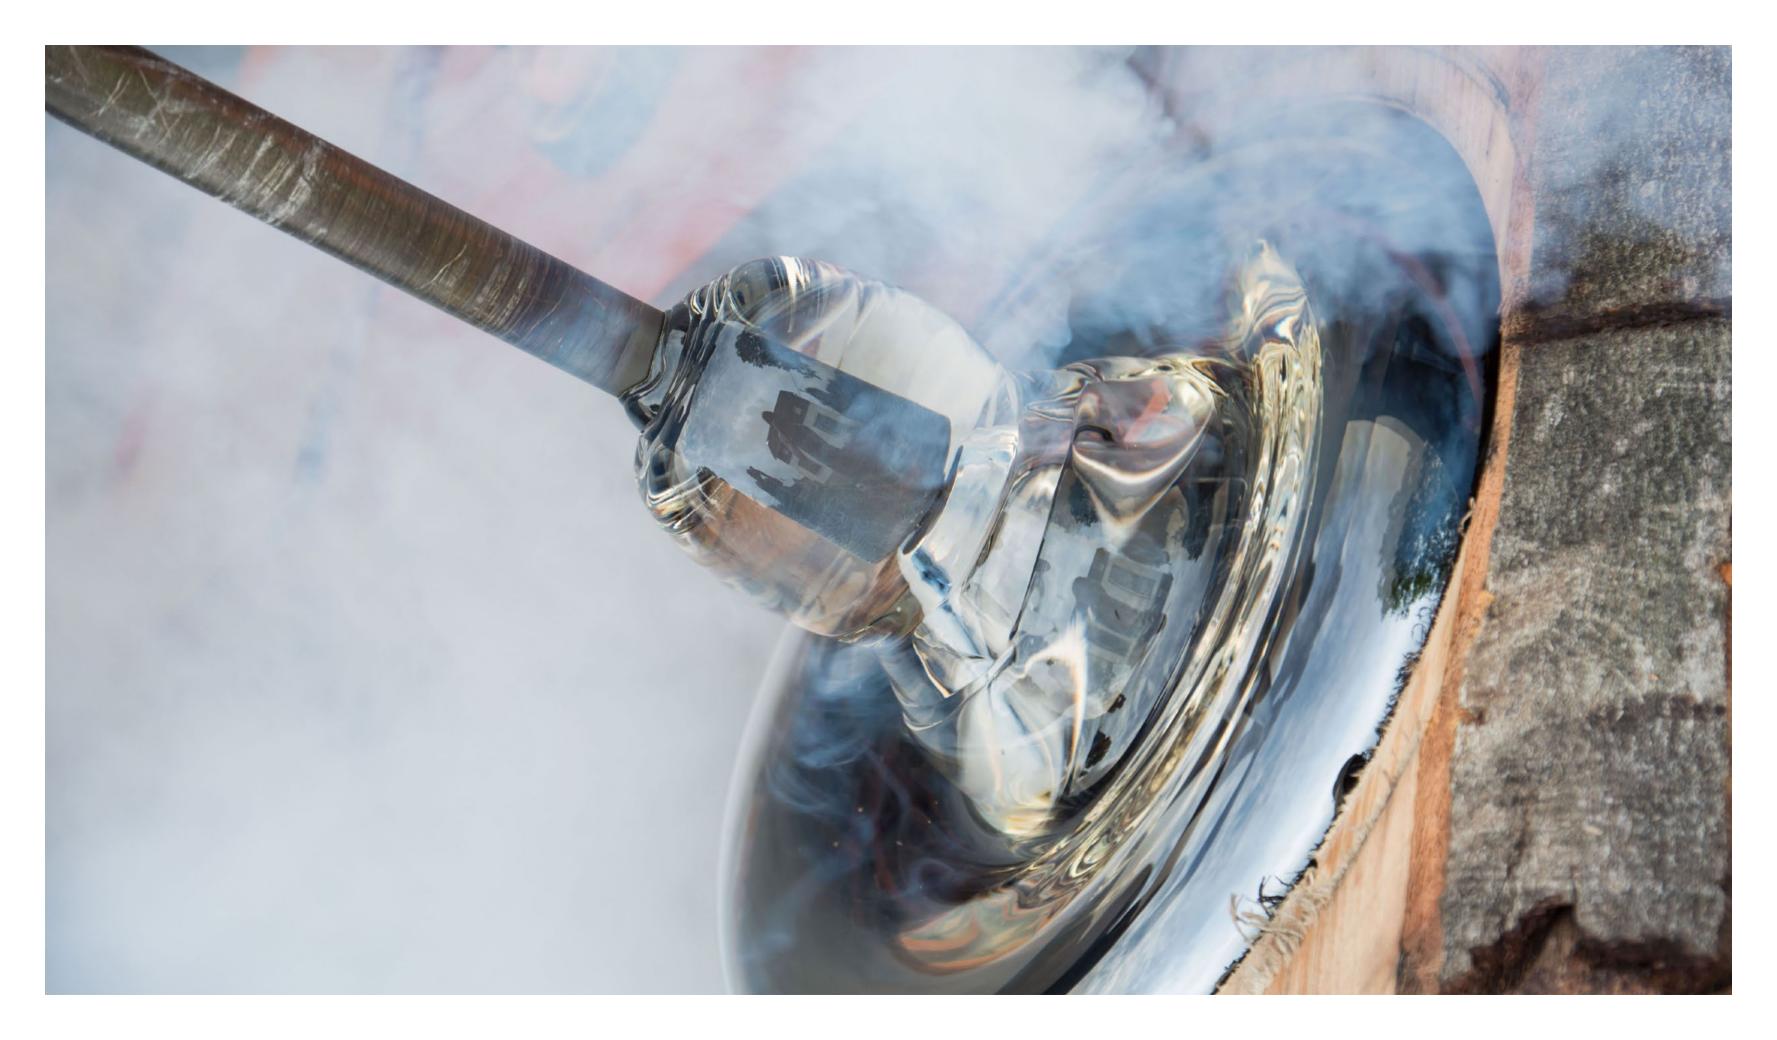

Centuries-proven Craft. A hand-blown crystal glass, slumped glass, technical glass, finishes like cutting, adding a touch of colour, or expertly applied metal nano-coating. The craftsmen in our team are ready to bring any design to perfection.