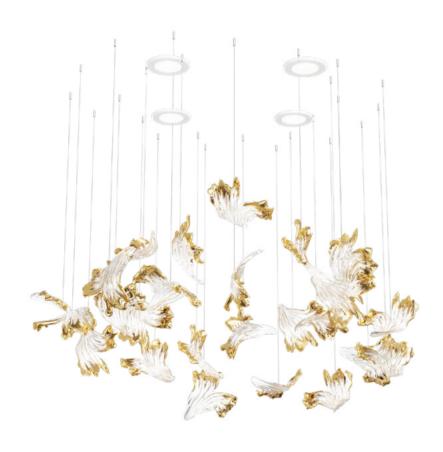

### A STUNNING SIMPLICITY IN ITS HIGHEST FORM.

BOWLS ARE A PERFECT REPRESENTATION
OF A SLEEK COMPONENT USED TO CREATE
A FLUID WAVE OF LIGHT IN AN INTERIOR.
STARTING WITH A HAND-BLOWN CRYSTAL
GLASS "BOWL", CONTRAST IS ADDED THROUGH
NANO-COATED METAL GILDING OF ONE SIDE
AND COMBINED WITH COLOUR ON THE OTHER
SIDE OF THE CONVEX. SUSPENDED IN A VERY
ORGANIC SHAPE, BOWLS CREATE AN ELEGANT,
CONTEMPORARY CENTERPIECE WITH
A LUSTROUS TOUCH.

## Compositions

BOWLS SI

Size: Dia 1000 x H 1600 x OH 1800 mm

Dia 39.4 x H 63 x OH 71 in

Weight: 44,8 kg

Colours: Opal aurum Light sources: 6 pcs GU10

Size and weight of the composition is approximate.

All glass components are handmade — exact weight and shape can vary slightly.

BOWLS S2

Size: L 4500 x W 500 x H 600 x OH 800 mm

L 177 x W 19.7 x H 23.6 x OH 31.5 in 104.2 lb

Weight: 47,3 kg

Colours: Opal aurum

Light sources: 10 pcs GU10

Size and weight of the composition is approximate.

#### BOWLS S3

 Size:
 L 2600 x W 1000 x H 400 x OH 500 mm
 L 102.4 x W 39.4 x H 15.8 x OH 19.7 in

 Weight:
 55 kg
 121.3 lb

Weight: 55 kg
Colours: Opal aurum

Light sources: 10 pcs GU10

Size and weight of the composition is approximate.

#### **BOWLS S4**

 Size:
 Dia 1300 x H 450 x OH 800 mm
 Dia 51.2 x H 17.7 x OH 31.5 in

 Weight:
 49,3 kg
 108.7 lb

Weight: 49,3 kg
Colours: Opal aurum
Light sources: 8 pcs GU10

Size and weight of the composition is approximate.