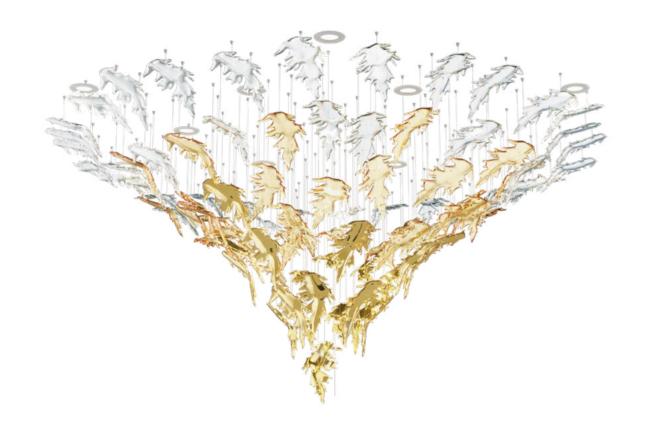

## FLYING LEAVES MI

Size: Dia 2000 x H 1450 x OH 1500 mm

Weight: 24

Colours: Crystal, Crystal with soda, Light cognac with golden mica

Light sources: 12 pcs GU10

Size and weight of the composition is approximate.

All glass components are handmade — exact weight and shape can vary slightly.

Dia 78.7 x H 57 x OH 59 in 52.9 lb

Dia 78.7 x H 35.4 x OH 39.4 in

62.2 lb

Dia 2000 x H 900 x OH 1000 mm Size:

28,2 kg Weight:

Colours: Crystal, Crystal aurum, Light cognac

All glass components are handmade — exact weight and shape can vary slightly.

L 153.5 x W 106.3 x H 173.2 x OH 181.1 in

130.3 lb

BRING POETRY INSIDE WITH HAND-BLOWN
CRYSTAL SUSPENDED IN A VERY ORGANIC SHAPE.
EACH LEAF IS BLOWN AND HAND-CRAFTED
BY A MASTER GLASSMAKER, MAKING IT A TRUE
ORIGINAL. SPOTS OF METAL COATING BRIGHTEN
INDIVIDUAL LEAVES TO CREATE A RADIANT
FORMATION FULL OF PLAYFUL LIGHTNESS.