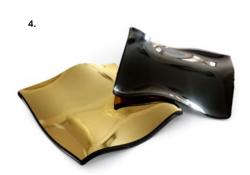

### A STUNNING SIMPLICITY IN ITS HIGHEST FORM.

BOWLS ARE A PERFECT REPRESENTATION
OF A SLEEK COMPONENT USED TO CREATE
A FLUID WAVE OF LIGHT IN AN INTERIOR.
STARTING WITH A HAND-BLOWN CRYSTAL
GLASS "BOWL", CONTRAST IS ADDED THROUGH
NANO-COATED METAL GILDING OF ONE SIDE
AND COMBINED WITH COLOUR ON THE OTHER
SIDE OF THE CONVEX. SUSPENDED IN A VERY
ORGANIC SHAPE, BOWLS CREATE AN ELEGANT,
CONTEMPORARY CENTERPIECE WITH
A LUSTROUS TOUCH.