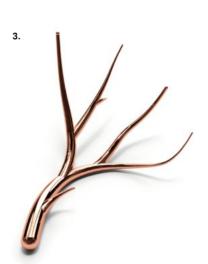

#### ANTLERS S

Dia 850 x H 150 x OH 400 mm Size:

Dia 33.5 x H 5.9 x OH 15.8 in 57.3 lb

Weight: Colours:

Crystal, Crystal onyx, Crystal aurum

**Light sources**: 3 pcs GU10

Size and weight of the composition is approximate.

All glass components are handmade - exact weight and shape can vary slightly.

#### ANTLERS M

L 3200 x W 1300 x H 700 x OH 1000 mm Size:

L 126 x W 51.2 x H 27.6 x OH 39.4 in 103.6 lb

245

Weight:

Colours: Crystal, Crystal onyx, Crystal aurum

Light sources: 14 pcs GU10

Size and weight of the composition is approximate.

All glass components are handmade — exact weight and shape can vary slightly.

244 RESIDENTIAL COLLECTIONS SANS SOUCI LIGHTING

Dia 78.7 x H 181.1 x OH 192.9 in

231.5 lb

Size: Dia 2000 x H 4600 x OH 4900 mm

Weight: 105 kg

Colours: Crystal, Crystal onyx, Crystal aurum

**Light sources:** 7 pcs GU10

Size and weight of the composition is approximate.

All glass components are handmade — exact weight and shape can vary slightly.

L 82.7 x W 51.2 x H 11.8 x OH 27.6 in

136.7 lb

#### ANTLERS L2

Size: L 2100 x W 1300 x H 300 x OH 700 mm

Weight: 62 kg

Colours: Crystal, Crystal Onyx, Crystal aurum

Light sources: 10 pcs GU10

Size and weight of the composition is approximate.

All glass components are handmade — exact weight and shape can vary slightly.

MAJESTIC DEER ARE, IN SOME CULTURES,
A REPRESENTATION OF LOVE, LONGEVITY, AND
PROSPERITY, BUT ALSO A TRANQUIL SOLITUDE.
ANTLERS, AN IMPOSING MANIFESTATION
OF STRENGTH AND RENEWAL IN NATURE,
ARE HERE TRANSFORMED INTO A LIGHTING
MASTERPIECE, FIT FOR GODDESS DIANA. ITS
CHARACTERISTIC SHAPES, ACCENTUATED
BY CONTRASTING CRYSTAL, BLACK, AND
METAL-COATED GOLD VARIANTS, CREATE
A GLAMOROUS INSTALLATION WORTHY
OF A LUXURY MOUNTAIN CHALET.