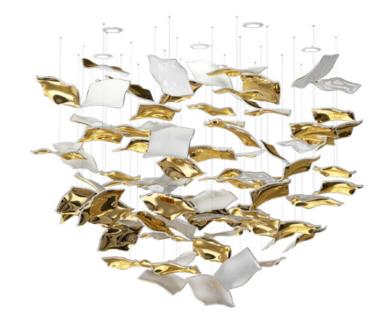

### A STUNNING SIMPLICITY IN ITS HIGHEST FORM.

BOWLS ARE A PERFECT REPRESENTATION
OF A SLEEK COMPONENT USED TO CREATE
A FLUID WAVE OF LIGHT IN AN INTERIOR.
STARTING WITH A HAND-BLOWN CRYSTAL
GLASS "BOWL", CONTRAST IS ADDED THROUGH
NANO-COATED METAL GILDING OF ONE SIDE
AND COMBINED WITH COLOUR ON THE OTHER
SIDE OF THE CONVEX. SUSPENDED IN A VERY
ORGANIC SHAPE, BOWLS CREATE AN ELEGANT,
CONTEMPORARY CENTERPIECE WITH
A LUSTROUS TOUCH.