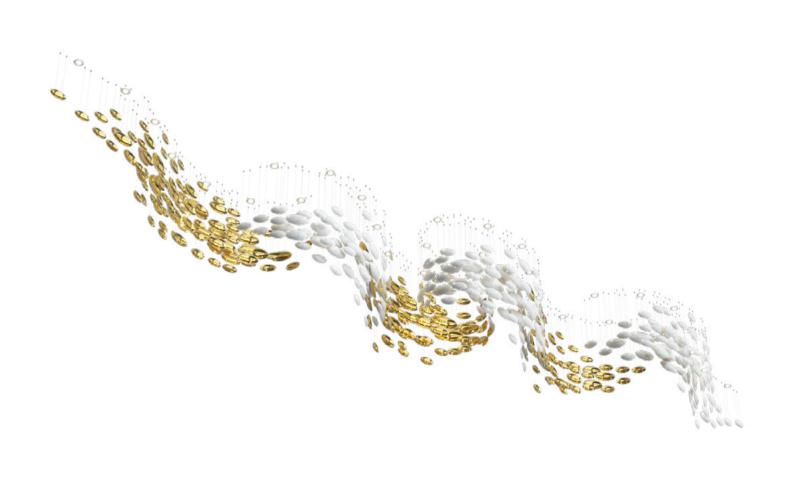

### A STUNNING SIMPLICITY IN ITS HIGHEST FORM.

BOWLS ARE A PERFECT REPRESENTATION
OF A SLEEK COMPONENT USED TO CREATE
A FLUID WAVE OF LIGHT IN AN INTERIOR.
STARTING WITH A HAND-BLOWN CRYSTAL
GLASS "BOWL", CONTRAST IS ADDED THROUGH
NANO-COATED METAL GILDING OF ONE SIDE
AND COMBINED WITH COLOUR ON THE OTHER
SIDE OF THE CONVEX. SUSPENDED IN A VERY
ORGANIC SHAPE, BOWLS CREATE AN ELEGANT,
CONTEMPORARY CENTERPIECE WITH
A LUSTROUS TOUCH.