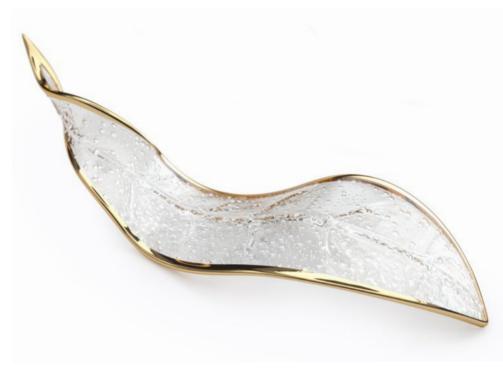

### A STUNNING SIMPLICITY IN ITS HIGHEST FORM.

BOWLS ARE A PERFECT REPRESENTATION
OF A SLEEK COMPONENT USED TO CREATE
A FLUID WAVE OF LIGHT IN AN INTERIOR.
STARTING WITH A HAND-BLOWN CRYSTAL
GLASS "BOWL", CONTRAST IS ADDED THROUGH
NANO-COATED METAL GILDING OF ONE SIDE
AND COMBINED WITH COLOUR ON THE OTHER
SIDE OF THE CONVEX. SUSPENDED IN A VERY
ORGANIC SHAPE, BOWLS CREATE AN ELEGANT,
CONTEMPORARY CENTERPIECE WITH
A LUSTROUS TOUCH.