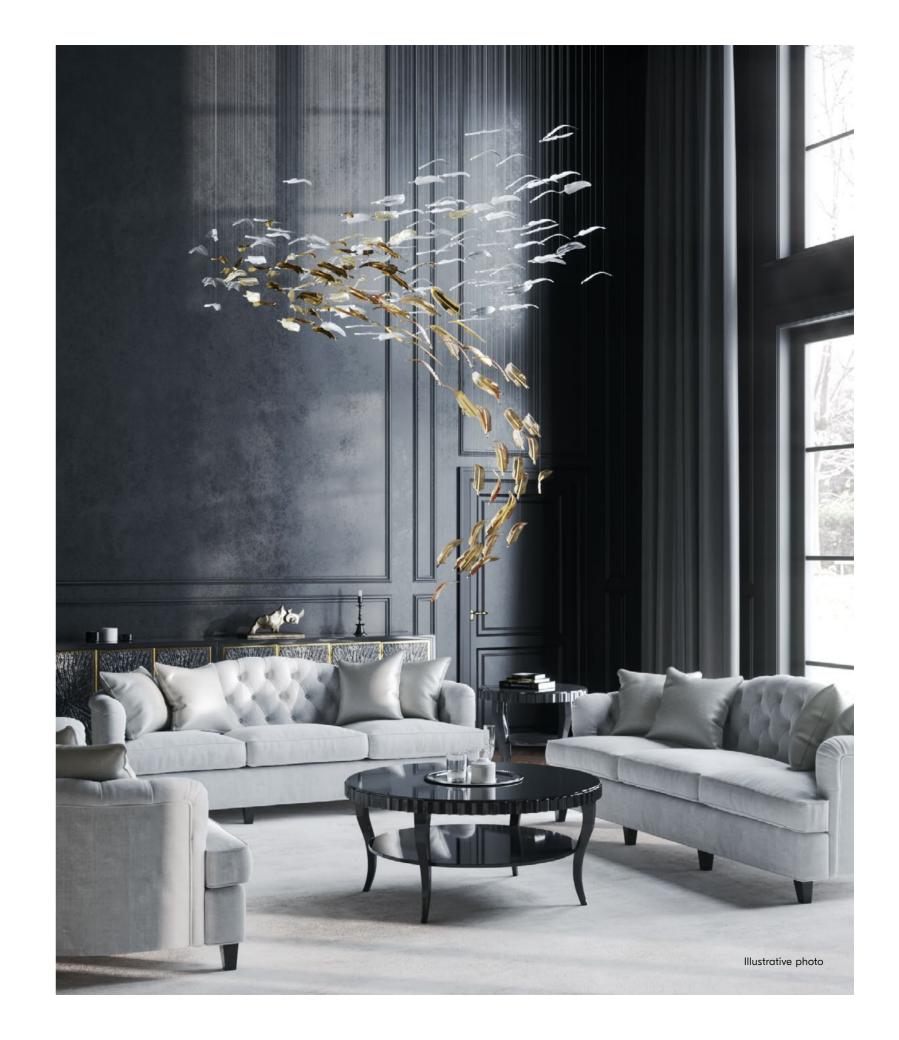

Dia 110.2 x H 145.7 x OH 157.5 in

158.1 lb

A SYMBOL OF FREEDOM, THESE HAND-BLOWN CRYSTAL FEATHERS ARE INSPIRED BY A BIRD'S FLIGHT. AIRY COMPOSITION ARTFULLY CONVEYS GRACE AND EFFORTLESS MOVEMENT. VARIOUS FINISHES AND COLOURS LIKE CLEAR OR COLOURED CRYSTAL, SANDBLASTING OR METAL NANO-COATING OF INDIVIDUAL FEATHERS LET YOU CREATE THE PERFECT CLOUD OF AIRY LIGHTNESS TO SWEEP YOU OFF YOUR FEET.