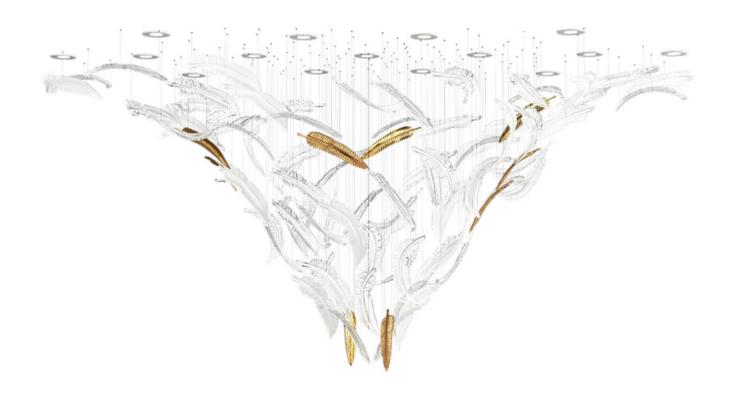

### A STUNNING SIMPLICITY IN ITS HIGHEST FORM.

BOWLS ARE A PERFECT REPRESENTATION
OF A SLEEK COMPONENT USED TO CREATE
A FLUID WAVE OF LIGHT IN AN INTERIOR.
STARTING WITH A HAND-BLOWN CRYSTAL
GLASS "BOWL", CONTRAST IS ADDED THROUGH
NANO-COATED METAL GILDING OF ONE SIDE
AND COMBINED WITH COLOUR ON THE OTHER
SIDE OF THE CONVEX. SUSPENDED IN A VERY
ORGANIC SHAPE, BOWLS CREATE AN ELEGANT,
CONTEMPORARY CENTERPIECE WITH
A LUSTROUS TOUCH.