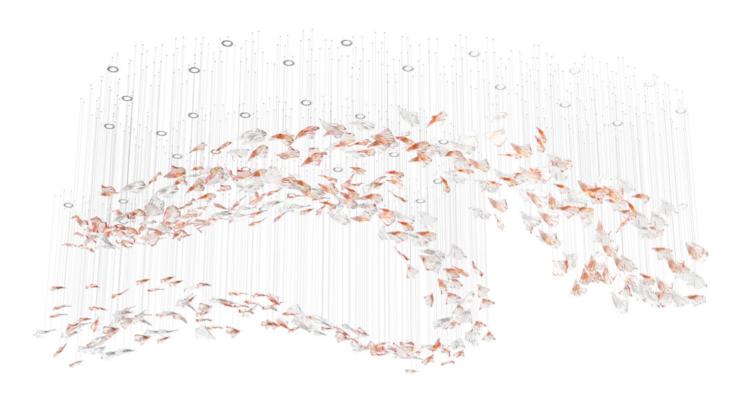

# FLAMENCO

Designed by JIŘÍ KRIŠICA

## INSPIRED BY THE ANDALUSIAN DANCE, FLAMENCO REPRESENTS PURE PASSION.

HAND-BLOWN CRYSTAL PIECES, DECORATED WITH AN OPTICAL PATTERN, BEAR AN IMPRINT OF THE DRAMATIC MOVEMENT OF DANCERS' SKIRTS WITH THEIR LIFTED AND WAVED RIMS. EACH INSTALLATION CHARGES THE ROOM WITH THE RHYTHM OF THE SWIRLING, DYNAMIC PERFORMANCE.