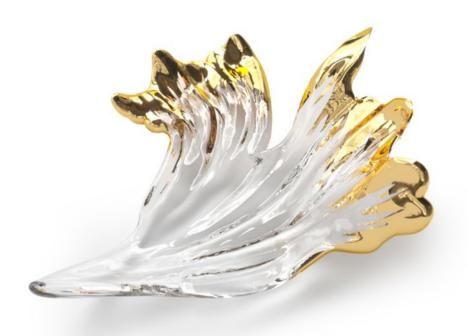

Dia 110.2 x H 145.7 x OH 157.5 in

158.1 lb

A SYMBOL OF FREEDOM, THESE HAND-BLOWN CRYSTAL FEATHERS ARE INSPIRED BY A BIRD'S FLIGHT. AIRY COMPOSITION ARTFULLY CONVEYS GRACE AND EFFORTLESS MOVEMENT. VARIOUS FINISHES AND COLOURS LIKE CLEAR OR COLOURED CRYSTAL, SANDBLASTING OR METAL NANO-COATING OF INDIVIDUAL FEATHERS LET YOU CREATE THE PERFECT CLOUD OF AIRY LIGHTNESS TO SWEEP YOU OFF YOUR FEET.