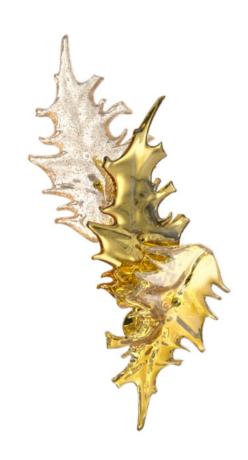

### A STUNNING SIMPLICITY IN ITS HIGHEST FORM.

BOWLS ARE A PERFECT REPRESENTATION
OF A SLEEK COMPONENT USED TO CREATE
A FLUID WAVE OF LIGHT IN AN INTERIOR.
STARTING WITH A HAND-BLOWN CRYSTAL
GLASS "BOWL", CONTRAST IS ADDED THROUGH
NANO-COATED METAL GILDING OF ONE SIDE
AND COMBINED WITH COLOUR ON THE OTHER
SIDE OF THE CONVEX. SUSPENDED IN A VERY
ORGANIC SHAPE, BOWLS CREATE AN ELEGANT,
CONTEMPORARY CENTERPIECE WITH
A LUSTROUS TOUCH.