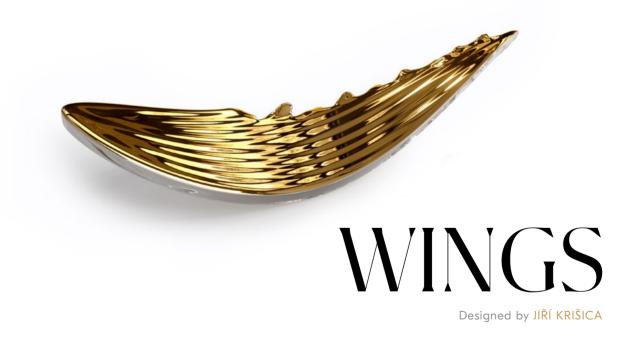

Size and weight of the composition is approximate.

All glass components are handmade - exact weight and shape can vary slightly.

INSPIRATION HAS NO LIMITS. NOTHING SUGGESTS FREEDOM AND SPIRIT MORE THAN TWO WINGS OF A BIRD IN FLIGHT, AND THIS HAND-BLOWN CRYSTAL COLLECTION FORMS A GRACEFULLY ELEGANT FLOCK. LET YOUR CREATIVITY SOAR AND DISCOVER PERFECTION IN A COMBINATION OF SLEEK METAL SHEEN AND HAZY OPAL GLASS, IT IS THE TIME TO SPREAD YOUR WINGS AND FLY.

# FLAMENCO

Designed by JIŘÍ KRIŠICA