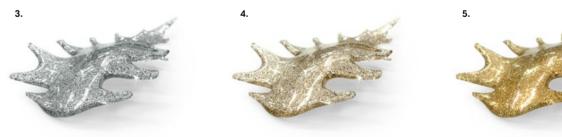

## Colour variations

- 1. Opal aurum
- 2. Opal aurum patterned
- 3. Onyx aurum
- 4. Cognac argent
- 5. Tabac rose
- 6. Onyx rose

Other colour variations are available on request.

All glass components are handmade — size and colour can vary slightly.