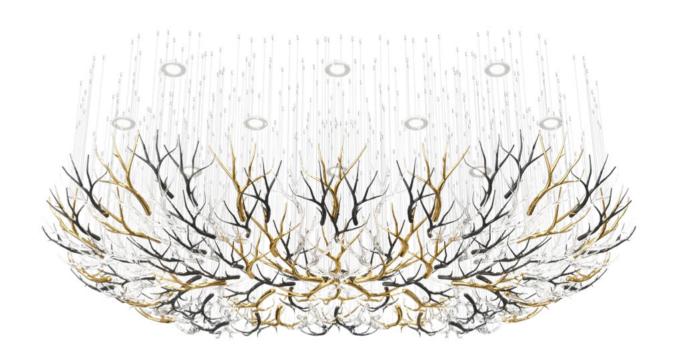

MAJESTIC DEER ARE, IN SOME CULTURES,
A REPRESENTATION OF LOVE, LONGEVITY, AND
PROSPERITY, BUT ALSO A TRANQUIL SOLITUDE.
ANTLERS, AN IMPOSING MANIFESTATION
OF STRENGTH AND RENEWAL IN NATURE,
ARE HERE TRANSFORMED INTO A LIGHTING
MASTERPIECE, FIT FOR GODDESS DIANA. ITS
CHARACTERISTIC SHAPES, ACCENTUATED
BY CONTRASTING CRYSTAL, BLACK, AND
METAL-COATED GOLD VARIANTS, CREATE
A GLAMOROUS INSTALLATION WORTHY
OF A LUXURY MOUNTAIN CHALET.