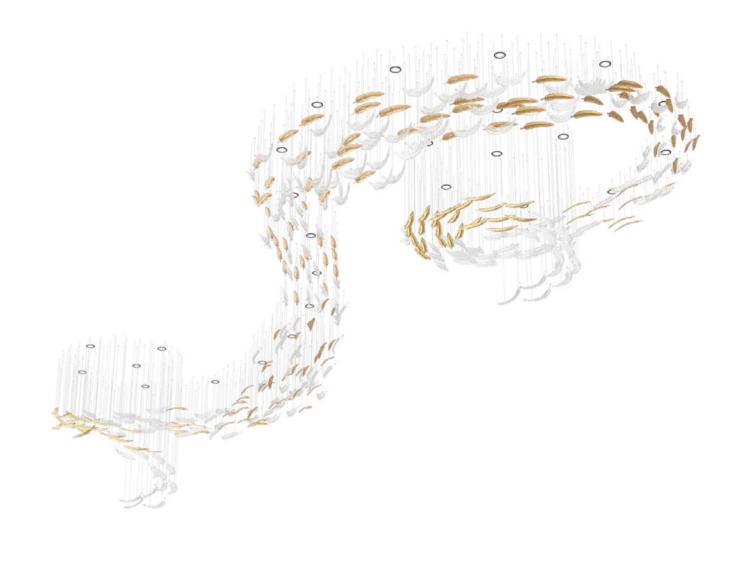

### A STUNNING SIMPLICITY IN ITS HIGHEST FORM.

BOWLS ARE A PERFECT REPRESENTATION
OF A SLEEK COMPONENT USED TO CREATE
A FLUID WAVE OF LIGHT IN AN INTERIOR.
STARTING WITH A HAND-BLOWN CRYSTAL
GLASS "BOWL", CONTRAST IS ADDED THROUGH
NANO-COATED METAL GILDING OF ONE SIDE
AND COMBINED WITH COLOUR ON THE OTHER
SIDE OF THE CONVEX. SUSPENDED IN A VERY
ORGANIC SHAPE, BOWLS CREATE AN ELEGANT,
CONTEMPORARY CENTERPIECE WITH
A LUSTROUS TOUCH.

## Compositions

BOWLS SI

Size: Dia 1000 x H 1600 x OH 1800 mm

Dia 39.4 x H 63 x OH 71 in

Weight: 44,8 kg

Colours: Opal aurum Light sources: 6 pcs GU10

Size and weight of the composition is approximate.

All glass components are handmade — exact weight and shape can vary slightly.

BOWLS S2

Size: L 4500 x W 500 x H 600 x OH 800 mm

L 177 x W 19.7 x H 23.6 x OH 31.5 in 104.2 lb

Weight: 47,3 kg

Colours: Opal aurum

Light sources: 10 pcs GU10

Size and weight of the composition is approximate.

#### BOWLS S3

 Size:
 L 2600 x W 1000 x H 400 x OH 500 mm
 L 102.4 x W 39.4 x H 15.8 x OH 19.7 in

 Weight:
 55 kg
 121.3 lb

Weight: 55 kg
Colours: Opal aurum

Light sources: 10 pcs GU10

Size and weight of the composition is approximate.

#### **BOWLS S4**

 Size:
 Dia 1300 x H 450 x OH 800 mm
 Dia 51.2 x H 17.7 x OH 31.5 in

 Weight:
 49,3 kg
 108.7 lb

Weight: 49,3 kg
Colours: Opal aurum
Light sources: 8 pcs GU10

Size and weight of the composition is approximate.

#### BOWLS MI

Colours:

Size: L 4300 x W 1500 x H 550 x OH 650 mm

Opal aurum, Onyx aurum

L 169.3 x W 59 x H 21.7 x OH 25.6 in 147.5 lb

Weight: 66,9 kg

'

**Light sources:** 15 pcs GU10

#### BOWLS M2

Size: L 4000 x W 1400 x H 1100 x OH 1500 mm

L 157.5 x W 55.1 x H 43.3 x OH 59.1 in 184.9 lb

35

Weight: 83,8 kg
Colours: Opal aurum

Light sources: 8 pcs GU10

Size and weight of the composition is approximate.

#### BOWLS M3

Size: L 3300 x W 1500 x H 900 x OH 1300 mm

L 129.9 x W 59 x H 35.4 x OH 51.2 in

193.3 lb

Weight: 87,7 kg

Colours: Opal aurum

Light sources: 12 pcs GU10

Size and weight of the composition is approximate.

#### BOWLS M4

Size: Dia 2200 x H 3200 x OH 3700 mm

Dia 86.6 x H 126 x OH 145.7 in 201.1 lb

Weight: 91,2 kg

Colours: Opal aurum

Light sources: 16 pcs GU10

Size and weight of the composition is approximate.

All glass components are handmade — exact weight and shape can vary slightly.