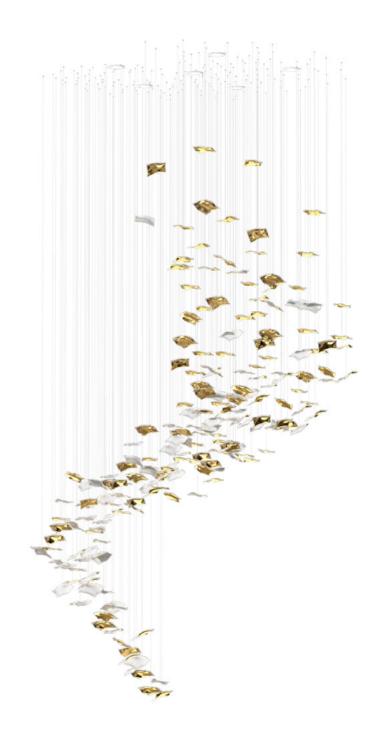

### A STUNNING SIMPLICITY IN ITS HIGHEST FORM.

BOWLS ARE A PERFECT REPRESENTATION
OF A SLEEK COMPONENT USED TO CREATE
A FLUID WAVE OF LIGHT IN AN INTERIOR.
STARTING WITH A HAND-BLOWN CRYSTAL
GLASS "BOWL", CONTRAST IS ADDED THROUGH
NANO-COATED METAL GILDING OF ONE SIDE
AND COMBINED WITH COLOUR ON THE OTHER
SIDE OF THE CONVEX. SUSPENDED IN A VERY
ORGANIC SHAPE, BOWLS CREATE AN ELEGANT,
CONTEMPORARY CENTERPIECE WITH
A LUSTROUS TOUCH.

## Size variations

28

All glass components are handmade — size and colour can vary slightly.

## Colour variations

- 1. Opal aurum
- 2. Opal aurum patterned
- 3. Onyx aurum
- 4. Cognac argent
- 5. Tabac rose
- 6. Onyx rose

Other colour variations are available on request.

All glass components are handmade — size and colour can vary slightly.