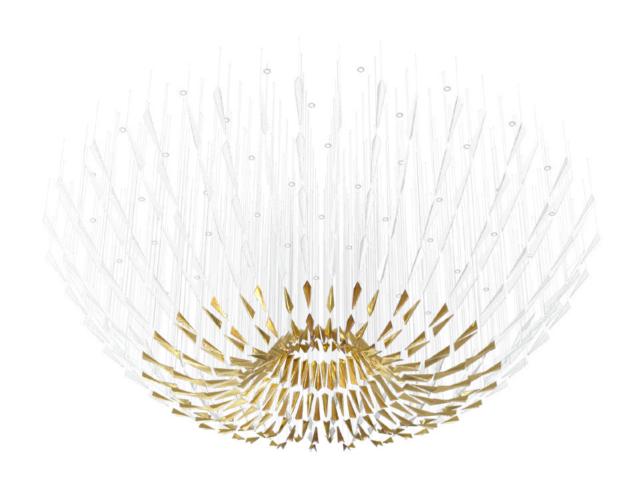

### A STUNNING SIMPLICITY IN ITS HIGHEST FORM.

BOWLS ARE A PERFECT REPRESENTATION
OF A SLEEK COMPONENT USED TO CREATE
A FLUID WAVE OF LIGHT IN AN INTERIOR.
STARTING WITH A HAND-BLOWN CRYSTAL
GLASS "BOWL", CONTRAST IS ADDED THROUGH
NANO-COATED METAL GILDING OF ONE SIDE
AND COMBINED WITH COLOUR ON THE OTHER
SIDE OF THE CONVEX. SUSPENDED IN A VERY
ORGANIC SHAPE, BOWLS CREATE AN ELEGANT,
CONTEMPORARY CENTERPIECE WITH
A LUSTROUS TOUCH.