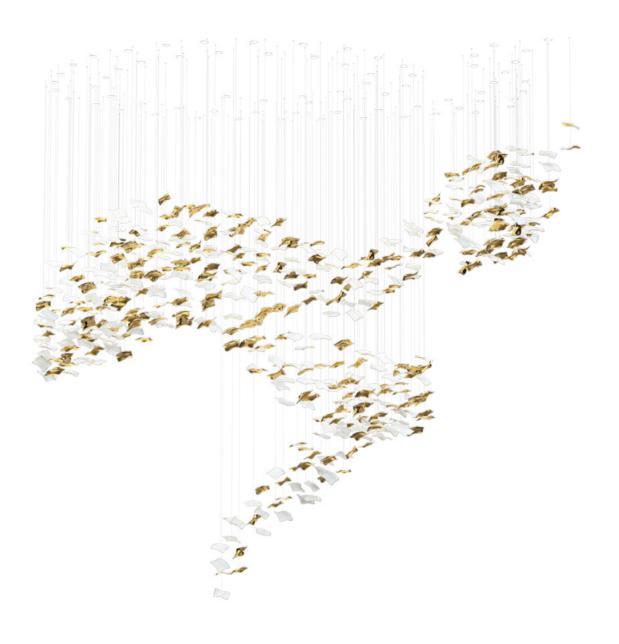

### A STUNNING SIMPLICITY IN ITS HIGHEST FORM.

BOWLS ARE A PERFECT REPRESENTATION
OF A SLEEK COMPONENT USED TO CREATE
A FLUID WAVE OF LIGHT IN AN INTERIOR.
STARTING WITH A HAND-BLOWN CRYSTAL
GLASS "BOWL", CONTRAST IS ADDED THROUGH
NANO-COATED METAL GILDING OF ONE SIDE
AND COMBINED WITH COLOUR ON THE OTHER
SIDE OF THE CONVEX. SUSPENDED IN A VERY
ORGANIC SHAPE, BOWLS CREATE AN ELEGANT,
CONTEMPORARY CENTERPIECE WITH
A LUSTROUS TOUCH.