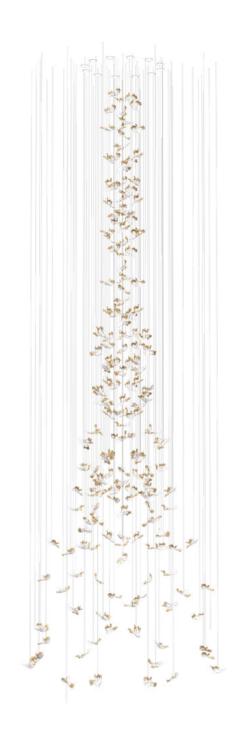

Dia 110.2 x H 145.7 x OH 157.5 in

158.1 lb

A SYMBOL OF FREEDOM, THESE HAND-BLOWN CRYSTAL FEATHERS ARE INSPIRED BY A BIRD'S FLIGHT. AIRY COMPOSITION ARTFULLY CONVEYS GRACE AND EFFORTLESS MOVEMENT. VARIOUS FINISHES AND COLOURS LIKE CLEAR OR COLOURED CRYSTAL, SANDBLASTING OR METAL NANO-COATING OF INDIVIDUAL FEATHERS LET YOU CREATE THE PERFECT CLOUD OF AIRY LIGHTNESS TO SWEEP YOU OFF YOUR FEET.