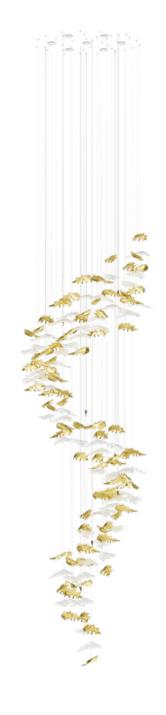

## FLYING LEAVES XL3

Size: L 3900 x W 2700 x H 4400 x OH 4600 mm

Weight: 59,1 kg

Colours: Crystal with soda, Light cognac, Light cognac with golden mica

Light sources: 22 pcs GU10

Size and weight of the composition is approximate.

All glass components are handmade — exact weight and shape can vary slightly.

L 153.5 x W 106.3 x H 173.2 x OH 181.1 in

130.3 lb

BRING POETRY INSIDE WITH HAND-BLOWN
CRYSTAL SUSPENDED IN A VERY ORGANIC SHAPE.
EACH LEAF IS BLOWN AND HAND-CRAFTED
BY A MASTER GLASSMAKER, MAKING IT A TRUE
ORIGINAL. SPOTS OF METAL COATING BRIGHTEN
INDIVIDUAL LEAVES TO CREATE A RADIANT
FORMATION FULL OF PLAYFUL LIGHTNESS.