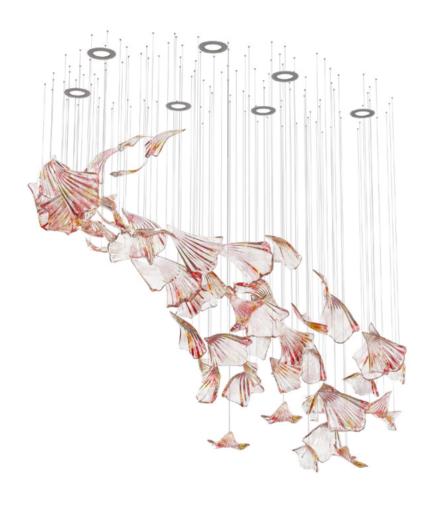

### A STUNNING SIMPLICITY IN ITS HIGHEST FORM.

BOWLS ARE A PERFECT REPRESENTATION
OF A SLEEK COMPONENT USED TO CREATE
A FLUID WAVE OF LIGHT IN AN INTERIOR.
STARTING WITH A HAND-BLOWN CRYSTAL
GLASS "BOWL", CONTRAST IS ADDED THROUGH
NANO-COATED METAL GILDING OF ONE SIDE
AND COMBINED WITH COLOUR ON THE OTHER
SIDE OF THE CONVEX. SUSPENDED IN A VERY
ORGANIC SHAPE, BOWLS CREATE AN ELEGANT,
CONTEMPORARY CENTERPIECE WITH
A LUSTROUS TOUCH.

## Compositions

BOWLS SI

Size: Dia 1000 x H 1600 x OH 1800 mm

Dia 39.4 x H 63 x OH 71 in

Weight: 44,8 kg

Colours: Opal aurum Light sources: 6 pcs GU10

Size and weight of the composition is approximate.

All glass components are handmade — exact weight and shape can vary slightly.

BOWLS S2

Size: L 4500 x W 500 x H 600 x OH 800 mm

L 177 x W 19.7 x H 23.6 x OH 31.5 in 104.2 lb

Weight: 47,3 kg

Colours: Opal aurum

Light sources: 10 pcs GU10

Size and weight of the composition is approximate.

#### BOWLS S3

 Size:
 L 2600 x W 1000 x H 400 x OH 500 mm
 L 102.4 x W 39.4 x H 15.8 x OH 19.7 in

 Weight:
 55 kg
 121.3 lb

Weight: 55 kg
Colours: Opal aurum

Light sources: 10 pcs GU10

Size and weight of the composition is approximate.

#### **BOWLS S4**

 Size:
 Dia 1300 x H 450 x OH 800 mm
 Dia 51.2 x H 17.7 x OH 31.5 in

 Weight:
 49,3 kg
 108.7 lb

Weight: 49,3 kg
Colours: Opal aurum
Light sources: 8 pcs GU10

Size and weight of the composition is approximate.