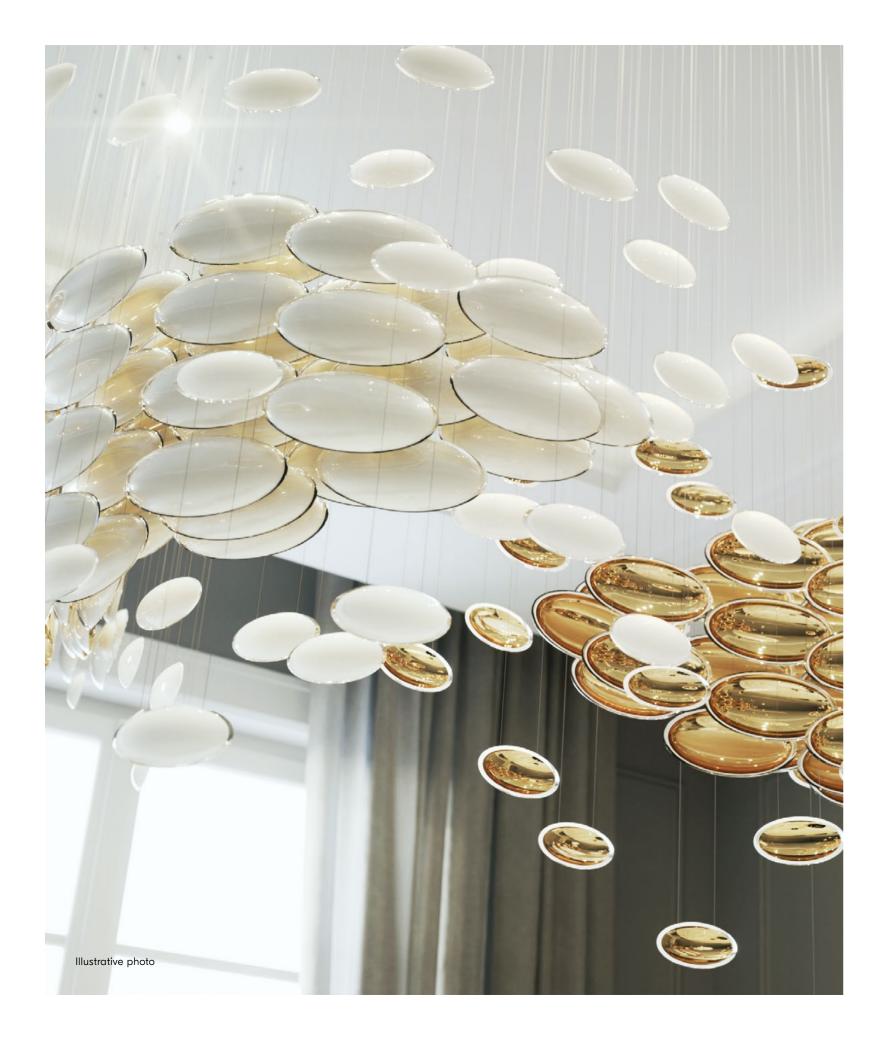

### A STUNNING SIMPLICITY IN ITS HIGHEST FORM.

BOWLS ARE A PERFECT REPRESENTATION
OF A SLEEK COMPONENT USED TO CREATE
A FLUID WAVE OF LIGHT IN AN INTERIOR.
STARTING WITH A HAND-BLOWN CRYSTAL
GLASS "BOWL", CONTRAST IS ADDED THROUGH
NANO-COATED METAL GILDING OF ONE SIDE
AND COMBINED WITH COLOUR ON THE OTHER
SIDE OF THE CONVEX. SUSPENDED IN A VERY
ORGANIC SHAPE, BOWLS CREATE AN ELEGANT,
CONTEMPORARY CENTERPIECE WITH
A LUSTROUS TOUCH.