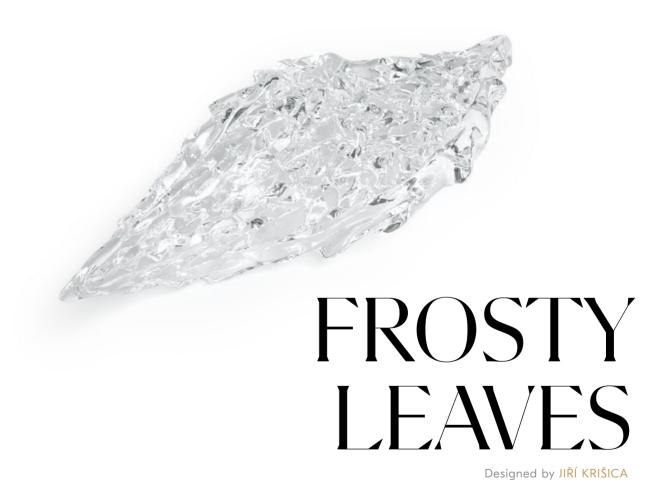

s GU10

Size and weight of the composition is approximate.

All glass components are handmade — exact weight and shape can vary slightly.



198.5 lb

FROZEN XL

184

Size: Dia 2000 x 6400 x OH 6600 mm

Weight: 90 kg

Colours: Crystal with gilded edge

Light sources: 12 pcs GU10

Size and weight of the composition is approximate.

All glass components are handmade — exact weight and shape can vary slightly.

CRYSTAL PETALS FLOAT TO THE GROUND LIKE
ICY SNOWFLAKES. A CENTERPIECE FIT FOR SNOW
QUEEN'S PALACE, WHERE THE DELICATE AND
FRAGILE HAND-BLOWN PIECES GLIDE SUSPENDED
FROM THE CEILING IN VARIOUS DREAMY
FORMATIONS. FINE ARTISAN CRYSTAL GLASS
COMPONENTS EMBODY BEAUTY OF FLOWERS
TOUCHED BY THE FIRST FROST. A COLOUR
GRADIENT INTENSIFIES THE ICY EFFECT AND
GILDED EDGES STATE TRUE LUXURY.







## Size variations

All glass components are handmade — size and colour can vary slightly.



## Colour variations

- 1. Crystal
- 2. Crystal with light cognac
- 3. Crystal aurum
- 4. Crystal argent

Other colour variations are available on request.

All glass components are handmade — size and colour can vary slightly.



## Compositions



## FROSTY LEAVES S

L 1200 x W 750 x H 550 x OH 600 mm Size:

L 47.2 x W 29.5 x H 21.7 x OH 23.6 in 363.8 lb

165 kg Weight: Crystal Colours:

**Light sources**: 5 pcs GU10

Size and weight of the composition is approximate.

All glass components are handmade — exact weight and shape can vary slightly.



## FROSTY LEAVES M

Size: Dia 800 x H 1100 x OH 1400 mm Dia 31.5 x H 43.3 x OH 55.1 in

Weight: 234 kg Crystal Colours:

Light sources: 6 pcs GU10