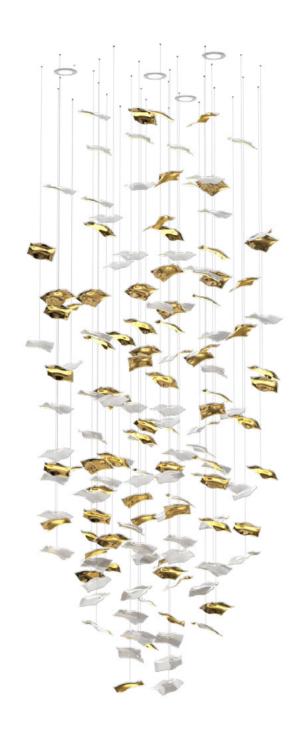

AUDREY HEPBURN ONCE SAID: "WHEN I WEAR A SILK SCARF, I NEVER FEEL SO DEFINITELY LIKE A WOMAN, A BEAUTIFUL WOMAN." THIS MUCH-COVETED SYMBOL OF ELEGANCE AND LUXURY CAN MAKE THE SAME STATEMENT IN AN INTERIOR. KERCHIEFS, FLOATING IN THE AIR AS IF PICKED UP BY THE WIND, WILL INSTANTLY LIFT YOUR DECOR TO A NOBLER LEVEL ADDING A TOUCH OF STYLE. PREPARE TO BE BLOWN AWAY BY HAND-BLOWN OPAL GLASS LIGHTNESS WITH A CONTRASTING METAL FINISH.

#### KERCHIEFS XL3

Weight:

Size: L 11200 x W 3200 x H 5500 x OH 6000 mm

208,3 kg

Colours: Opal aurum Light sources: 25 pcs GU10

Size and weight of the composition is approximate.

All glass components are handmade — exact weight and shape can vary slightly.