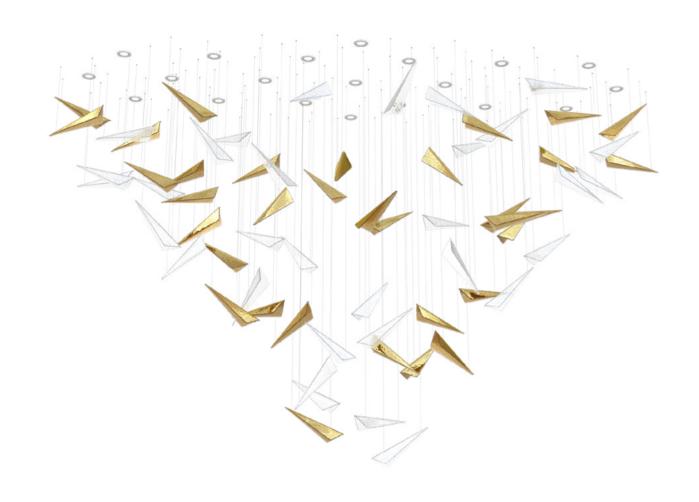

### A STUNNING SIMPLICITY IN ITS HIGHEST FORM.

BOWLS ARE A PERFECT REPRESENTATION
OF A SLEEK COMPONENT USED TO CREATE
A FLUID WAVE OF LIGHT IN AN INTERIOR.
STARTING WITH A HAND-BLOWN CRYSTAL
GLASS "BOWL", CONTRAST IS ADDED THROUGH
NANO-COATED METAL GILDING OF ONE SIDE
AND COMBINED WITH COLOUR ON THE OTHER
SIDE OF THE CONVEX. SUSPENDED IN A VERY
ORGANIC SHAPE, BOWLS CREATE AN ELEGANT,
CONTEMPORARY CENTERPIECE WITH
A LUSTROUS TOUCH.