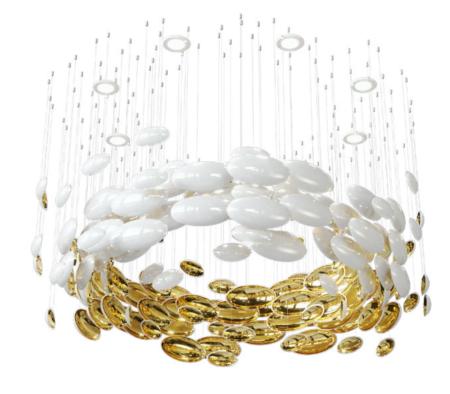

### A STUNNING SIMPLICITY IN ITS HIGHEST FORM.

BOWLS ARE A PERFECT REPRESENTATION
OF A SLEEK COMPONENT USED TO CREATE
A FLUID WAVE OF LIGHT IN AN INTERIOR.
STARTING WITH A HAND-BLOWN CRYSTAL
GLASS "BOWL", CONTRAST IS ADDED THROUGH
NANO-COATED METAL GILDING OF ONE SIDE
AND COMBINED WITH COLOUR ON THE OTHER
SIDE OF THE CONVEX. SUSPENDED IN A VERY
ORGANIC SHAPE, BOWLS CREATE AN ELEGANT,
CONTEMPORARY CENTERPIECE WITH
A LUSTROUS TOUCH.

KATARÍNA LUKAČKOVÁ DESIGNER