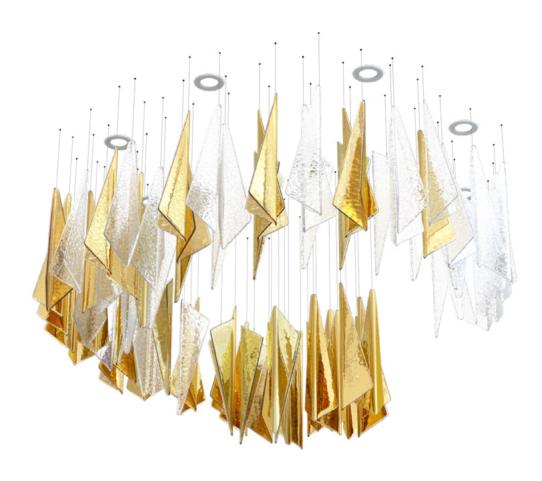

### A STUNNING SIMPLICITY IN ITS HIGHEST FORM.

BOWLS ARE A PERFECT REPRESENTATION
OF A SLEEK COMPONENT USED TO CREATE
A FLUID WAVE OF LIGHT IN AN INTERIOR.
STARTING WITH A HAND-BLOWN CRYSTAL
GLASS "BOWL", CONTRAST IS ADDED THROUGH
NANO-COATED METAL GILDING OF ONE SIDE
AND COMBINED WITH COLOUR ON THE OTHER
SIDE OF THE CONVEX. SUSPENDED IN A VERY
ORGANIC SHAPE, BOWLS CREATE AN ELEGANT,
CONTEMPORARY CENTERPIECE WITH
A LUSTROUS TOUCH.