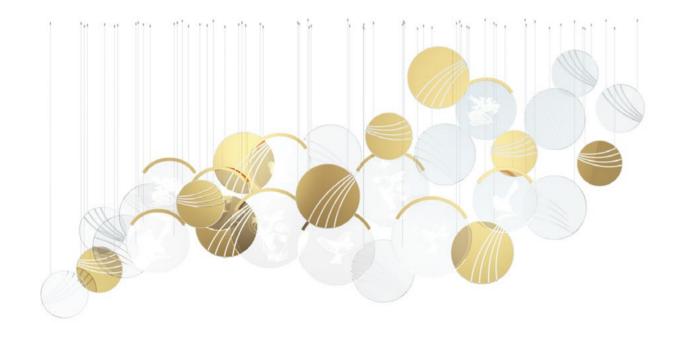

### A STUNNING SIMPLICITY IN ITS HIGHEST FORM.

BOWLS ARE A PERFECT REPRESENTATION
OF A SLEEK COMPONENT USED TO CREATE
A FLUID WAVE OF LIGHT IN AN INTERIOR.
STARTING WITH A HAND-BLOWN CRYSTAL
GLASS "BOWL", CONTRAST IS ADDED THROUGH
NANO-COATED METAL GILDING OF ONE SIDE
AND COMBINED WITH COLOUR ON THE OTHER
SIDE OF THE CONVEX. SUSPENDED IN A VERY
ORGANIC SHAPE, BOWLS CREATE AN ELEGANT,
CONTEMPORARY CENTERPIECE WITH
A LUSTROUS TOUCH.