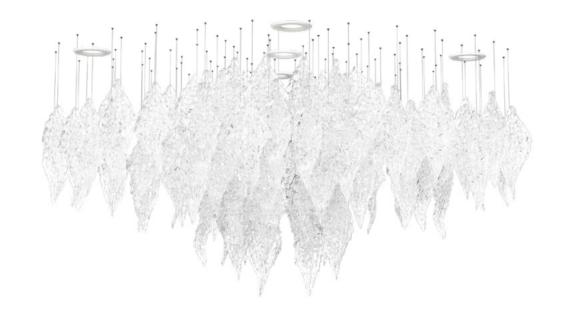

### A STUNNING SIMPLICITY IN ITS HIGHEST FORM.

BOWLS ARE A PERFECT REPRESENTATION
OF A SLEEK COMPONENT USED TO CREATE
A FLUID WAVE OF LIGHT IN AN INTERIOR.
STARTING WITH A HAND-BLOWN CRYSTAL
GLASS "BOWL", CONTRAST IS ADDED THROUGH
NANO-COATED METAL GILDING OF ONE SIDE
AND COMBINED WITH COLOUR ON THE OTHER
SIDE OF THE CONVEX. SUSPENDED IN A VERY
ORGANIC SHAPE, BOWLS CREATE AN ELEGANT,
CONTEMPORARY CENTERPIECE WITH
A LUSTROUS TOUCH.