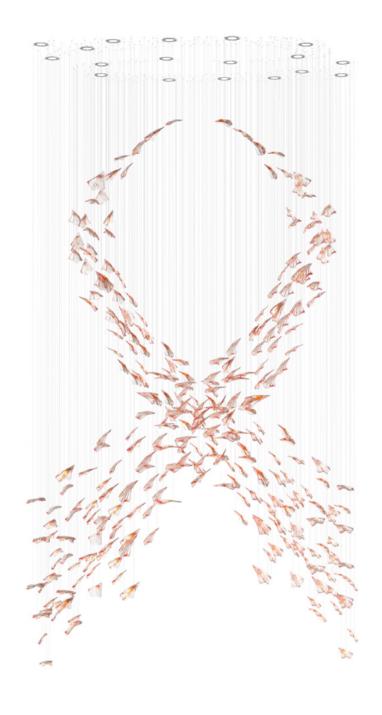

All glass components are handmade — exact weight and shape can vary slightly.

Dia 287.4 x H 33.5 x OH 35.4 in

50 0 H

650.9 lb

SPRING AWAKENING IN ITS FULL GLORY
WAS THE INSPIRATION FOR OUR NAMESAKE
DESIGN. PRIMAVERA'S INTRICATE REFERENCE
TO THE COMING OF A NEW SEASON, WITH ITS
LUSH GROWTH OF FLOWERS, IS MASTERFULLY
RENDERED IN HANDBLOWN CRYSTAL GLASS
PETALS IN CLEAR AND GOLDEN HUES AND
ARTFULLY ARRANGED IN A POWERFUL
INSTALLATION FILLED WITH THE LIGHTNESS
OF THE MASTERPIECE ITSELF.