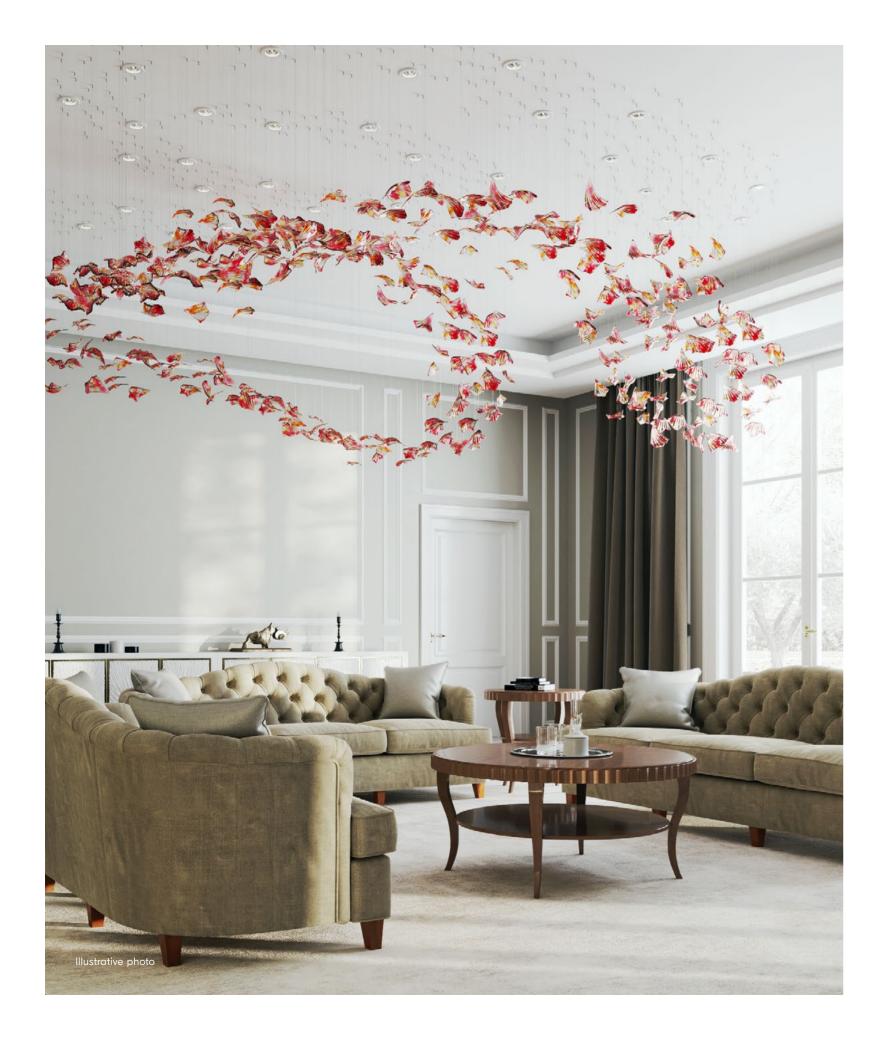

Size and weight of the composition is approximate.

All glass components are handmade - exact weight and shape can vary slightly.

INSPIRATION HAS NO LIMITS. NOTHING SUGGESTS FREEDOM AND SPIRIT MORE THAN TWO WINGS OF A BIRD IN FLIGHT, AND THIS HAND-BLOWN CRYSTAL COLLECTION FORMS A GRACEFULLY ELEGANT FLOCK. LET YOUR CREATIVITY SOAR AND DISCOVER PERFECTION IN A COMBINATION OF SLEEK METAL SHEEN AND HAZY OPAL GLASS, IT IS THE TIME TO SPREAD YOUR WINGS AND FLY.