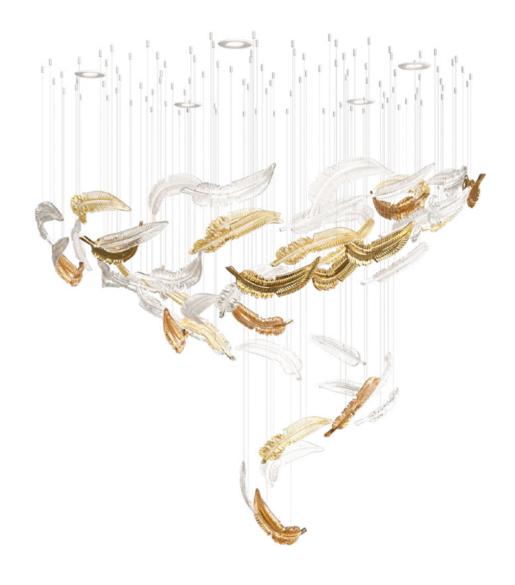

## Compositions

L 7.9 x H 15.8 x D 3.2 in

Size: L 200 x H 400 x D 80 mm

Weight: 0,9 kg

Colours: Crystal aurum, Crystal with golden mica, Light cognac

Light sources: 2 pcs G9

Size and weight of the composition is approximate.

All glass components are handmade — exact weight and shape can vary slightly.

L 153.5 x W 106.3 x H 173.2 x OH 181.1 in

130.3 lb

BRING POETRY INSIDE WITH HAND-BLOWN
CRYSTAL SUSPENDED IN A VERY ORGANIC SHAPE.
EACH LEAF IS BLOWN AND HAND-CRAFTED
BY A MASTER GLASSMAKER, MAKING IT A TRUE
ORIGINAL. SPOTS OF METAL COATING BRIGHTEN
INDIVIDUAL LEAVES TO CREATE A RADIANT
FORMATION FULL OF PLAYFUL LIGHTNESS.