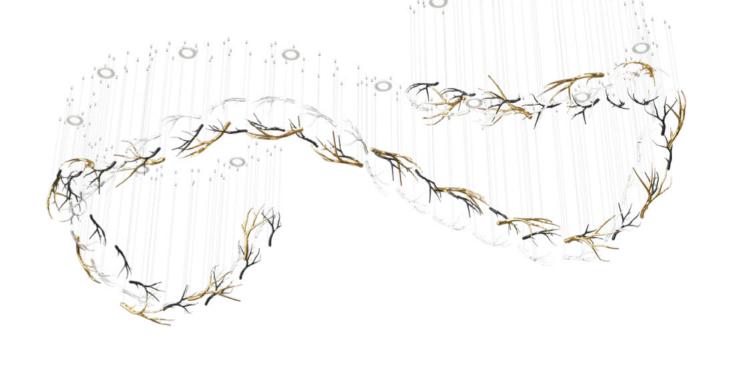

MAJESTIC DEER ARE, IN SOME CULTURES,
A REPRESENTATION OF LOVE, LONGEVITY, AND
PROSPERITY, BUT ALSO A TRANQUIL SOLITUDE.
ANTLERS, AN IMPOSING MANIFESTATION
OF STRENGTH AND RENEWAL IN NATURE,
ARE HERE TRANSFORMED INTO A LIGHTING
MASTERPIECE, FIT FOR GODDESS DIANA. ITS
CHARACTERISTIC SHAPES, ACCENTUATED
BY CONTRASTING CRYSTAL, BLACK, AND
METAL-COATED GOLD VARIANTS, CREATE
A GLAMOROUS INSTALLATION WORTHY
OF A LUXURY MOUNTAIN CHALET.