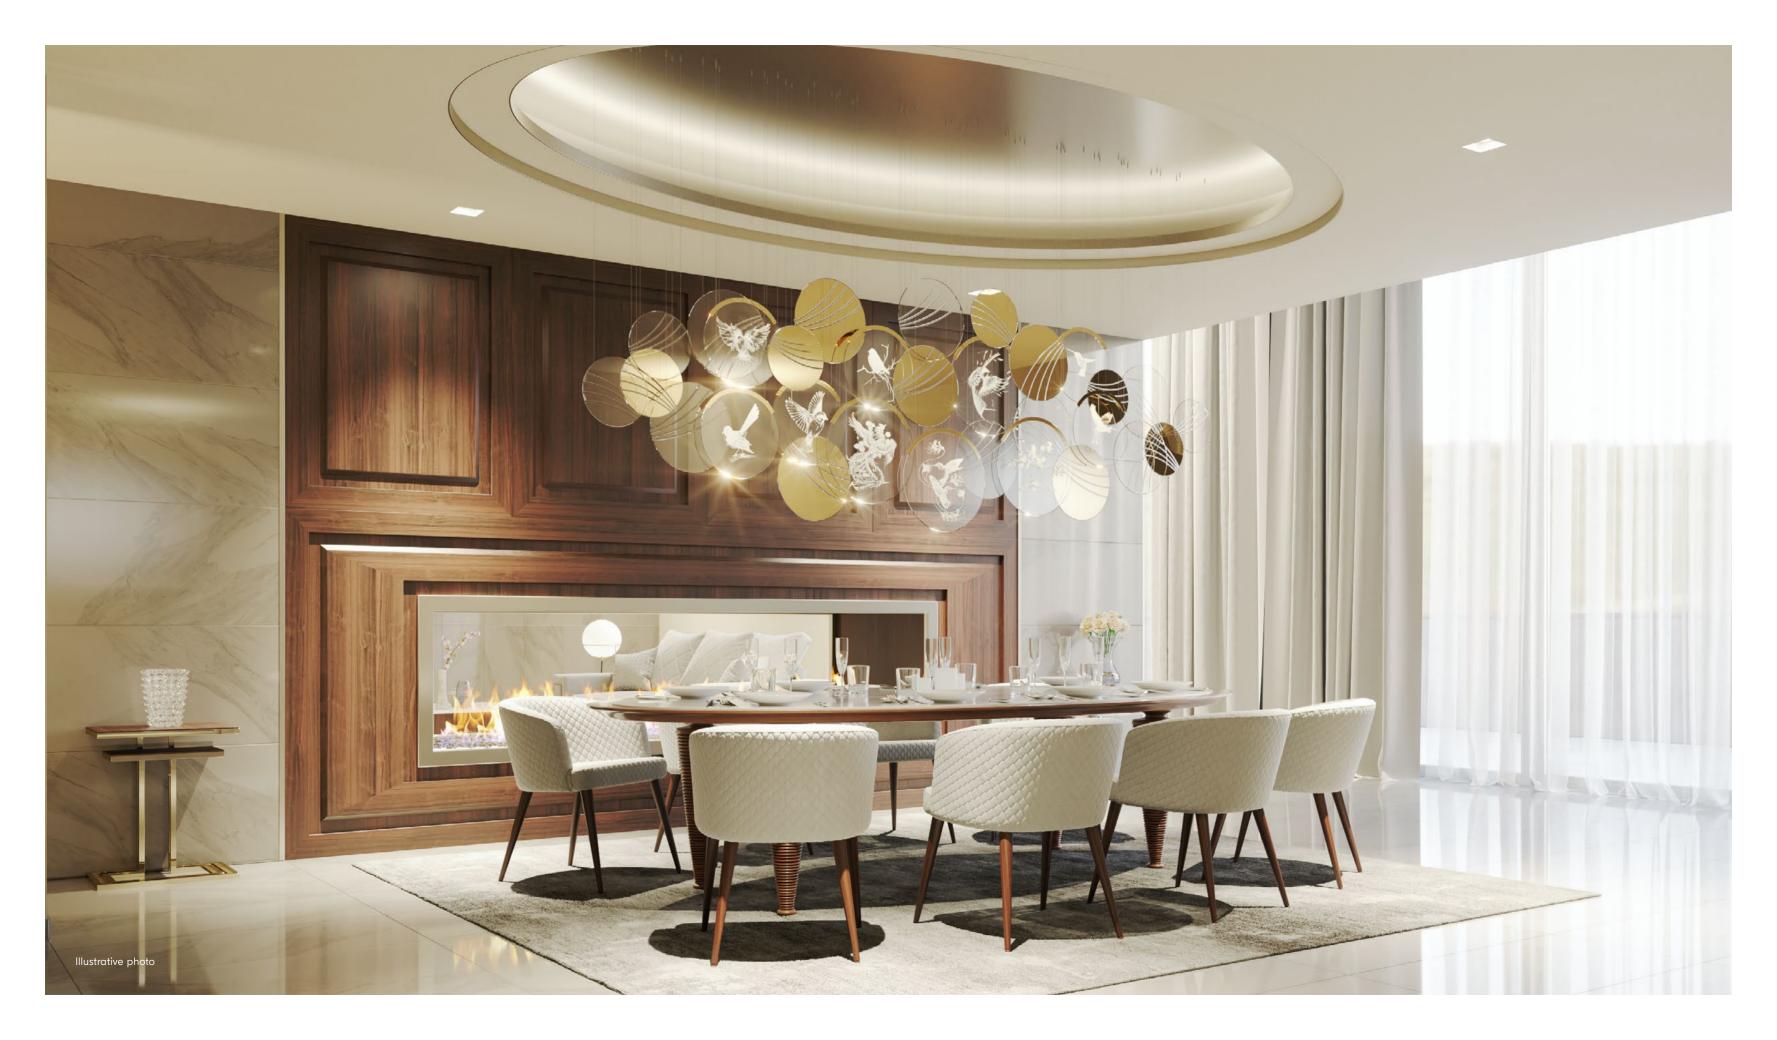

glass components are handmade — exact weight and shape can vary slightly.

L 149.6 x W 23.6 x H 66.9 x OH 74.8 in

136.7 lb



#### SOUL L

Size: L 3000 x W 2700 x H 6000 x OH 6100 mm

Weight: 144 kg

Colours: Crystal, Crystal aurum, Crystal with aurum frame

Light sources: 21 pcs GU10

Size and weight of the composition is approximate.

All glass components are handmade — exact weight and shape can vary slightly.

L 118.1 x W 106.3 x H 236.2 x OH 240.2 in

317.5 lb



SOUL XL

Size: Dia 4000 x H 3200 x OH 3300 mm

Weight: 228 kg

Colours: Crystal, Crystal aurum, Crystal with aurum frame

Light sources: 26 pcs GU10

Size and weight of the composition is approximate.

All glass components are handmade — exact weight and shape can vary slightly.

Dia 157.5 x H 126 x OH 129.9 in

502.7 lb







### TRUE BEAUTY REFLECTS THE SOUL WITHIN.

THIS EXQUISITE INSTALLATION, CREATED
TO CAPTURE YOUR PASSIONS, IS DESTINED
TO BECOME THE HEART AND SOUL OF
YOUR HOME. CUSTOM ENGRAVING ALLOWS
THE SOUL INSTALLATION TO TELL YOUR
STORY THROUGH THE INDIVIDUAL PANES
OF GLASS TO EVERY VISITOR THAT ENTERS
YOUR DOMAIN. THE BRIGHT METAL
NANO-COATING ADDS A VIBRANT SHINE
AND WARM RICHNESS TO THE INTERIOR.









### Size variations

All glass components are handmade — size and colour can vary slightly.



### Colour variations

- 1. Crystal
- 2. Crystal aurum
- 3. Crystal rose
- 4. Crystal onyx

Other colour variations are available on request.

All glass components are handmade — size and colour can vary slightly.









### Compositions





#### ANTLERS S

Dia 850 x H 150 x OH 400 mm Size:

Dia