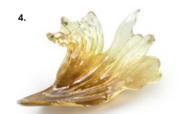

### A STUNNING SIMPLICITY IN ITS HIGHEST FORM.

BOWLS ARE A PERFECT REPRESENTATION
OF A SLEEK COMPONENT USED TO CREATE
A FLUID WAVE OF LIGHT IN AN INTERIOR.
STARTING WITH A HAND-BLOWN CRYSTAL
GLASS "BOWL", CONTRAST IS ADDED THROUGH
NANO-COATED METAL GILDING OF ONE SIDE
AND COMBINED WITH COLOUR ON THE OTHER
SIDE OF THE CONVEX. SUSPENDED IN A VERY
ORGANIC SHAPE, BOWLS CREATE AN ELEGANT,
CONTEMPORARY CENTERPIECE WITH
A LUSTROUS TOUCH.