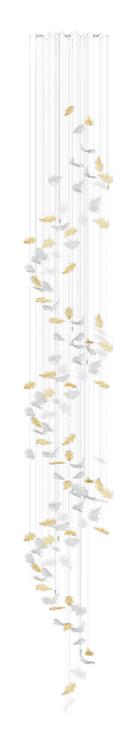

## FLYING LEAVES L3

Size: Dia 1300 x H 4400 x OH 6300 mm

Weight: 42,3 kg

Colours: Crystal with soda, Crystal aurum

Light sources: 7 pcs GU10, 8 pcs G9

Size and weight of the composition is approximate.

All glass components are handmade — exact weight and shape can vary slightly.

101.2 lb

All glass components are handmade — exact weight and shape can vary slightly.

L 153.5 x W 106.3 x H 173.2 x OH 181.1 in

130.3 lb

BRING POETRY INSIDE WITH HAND-BLOWN
CRYSTAL SUSPENDED IN A VERY ORGANIC SHAPE.
EACH LEAF IS BLOWN AND HAND-CRAFTED
BY A MASTER GLASSMAKER, MAKING IT A TRUE
ORIGINAL. SPOTS OF METAL COATING BRIGHTEN
INDIVIDUAL LEAVES TO CREATE A RADIANT
FORMATION FULL OF PLAYFUL LIGHTNESS.