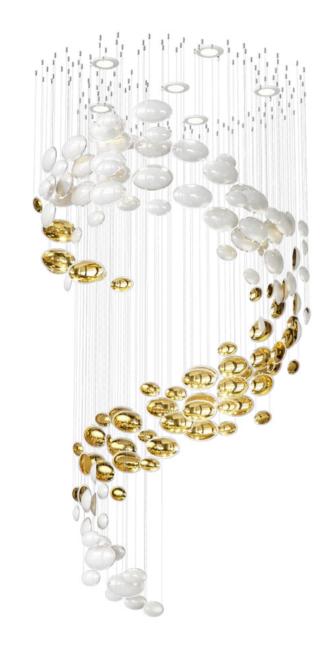

### A STUNNING SIMPLICITY IN ITS HIGHEST FORM.

BOWLS ARE A PERFECT REPRESENTATION
OF A SLEEK COMPONENT USED TO CREATE
A FLUID WAVE OF LIGHT IN AN INTERIOR.
STARTING WITH A HAND-BLOWN CRYSTAL
GLASS "BOWL", CONTRAST IS ADDED THROUGH
NANO-COATED METAL GILDING OF ONE SIDE
AND COMBINED WITH COLOUR ON THE OTHER
SIDE OF THE CONVEX. SUSPENDED IN A VERY
ORGANIC SHAPE, BOWLS CREATE AN ELEGANT,
CONTEMPORARY CENTERPIECE WITH
A LUSTROUS TOUCH.

KATARÍNA LUKAČKOVÁ DESIGNER