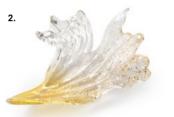

### A STUNNING SIMPLICITY IN ITS HIGHEST FORM.

BOWLS ARE A PERFECT REPRESENTATION
OF A SLEEK COMPONENT USED TO CREATE
A FLUID WAVE OF LIGHT IN AN INTERIOR.
STARTING WITH A HAND-BLOWN CRYSTAL
GLASS "BOWL", CONTRAST IS ADDED THROUGH
NANO-COATED METAL GILDING OF ONE SIDE
AND COMBINED WITH COLOUR ON THE OTHER
SIDE OF THE CONVEX. SUSPENDED IN A VERY
ORGANIC SHAPE, BOWLS CREATE AN ELEGANT,
CONTEMPORARY CENTERPIECE WITH
A LUSTROUS TOUCH.