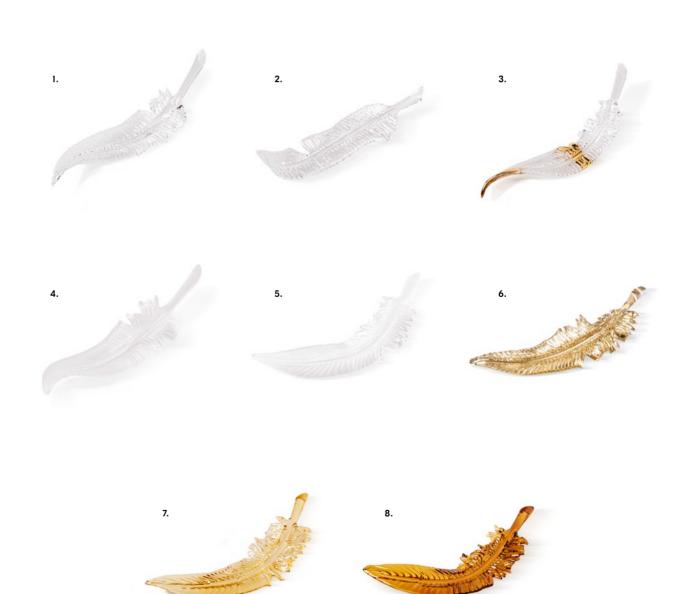

## Colour variations

- 1. Crystal
- 2. Crystal with soda
- 3. Crystal with silver mica
- 4. Crystal with golden mica
- 5. Light cognac with golden mica
- 6. Light cognac
- 7. Crystal aurum

Other colour variations are available on request.

All glass components are handmade — size and colour can vary slightly.