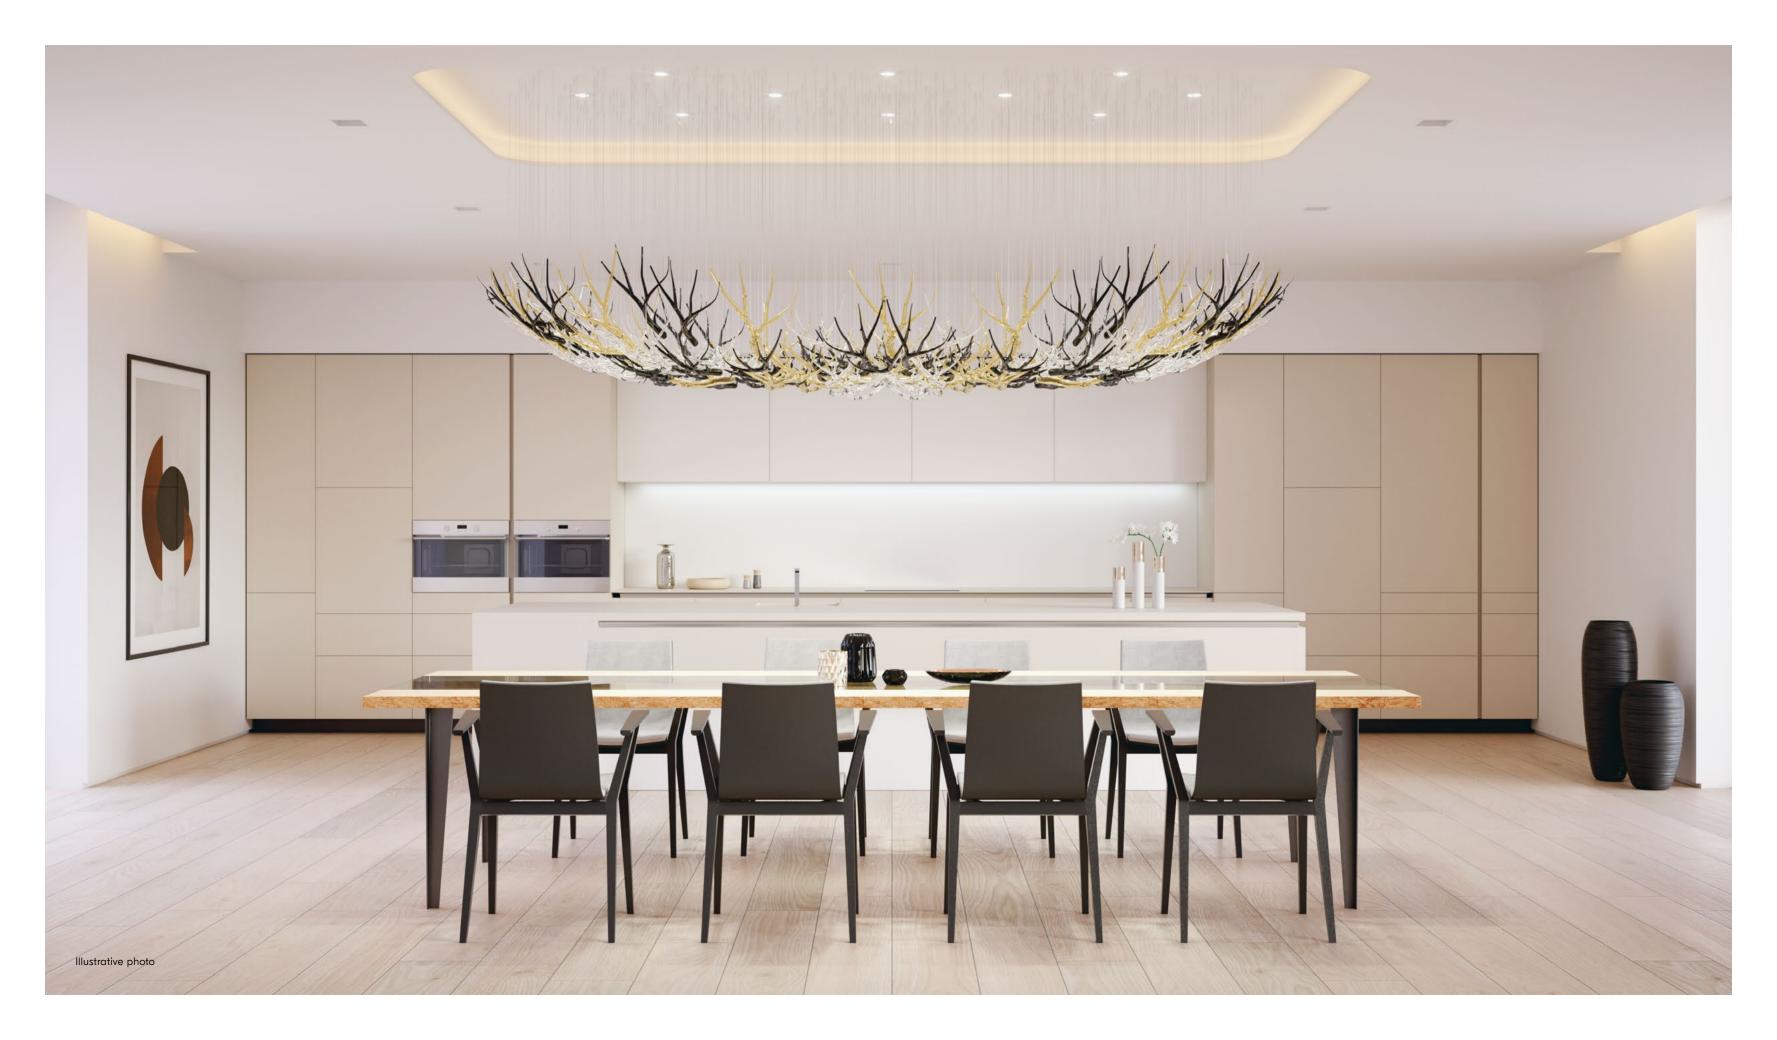

MAJESTIC DEER ARE, IN SOME CULTURES,
A REPRESENTATION OF LOVE, LONGEVITY, AND
PROSPERITY, BUT ALSO A TRANQUIL SOLITUDE.
ANTLERS, AN IMPOSING MANIFESTATION
OF STRENGTH AND RENEWAL IN NATURE,
ARE HERE TRANSFORMED INTO A LIGHTING
MASTERPIECE, FIT FOR GODDESS DIANA. ITS
CHARACTERISTIC SHAPES, ACCENTUATED
BY CONTRASTING CRYSTAL, BLACK, AND
METAL-COATED GOLD VARIANTS, CREATE
A GLAMOROUS INSTALLATION WORTHY
OF A LUXURY MOUNTAIN CHALET.