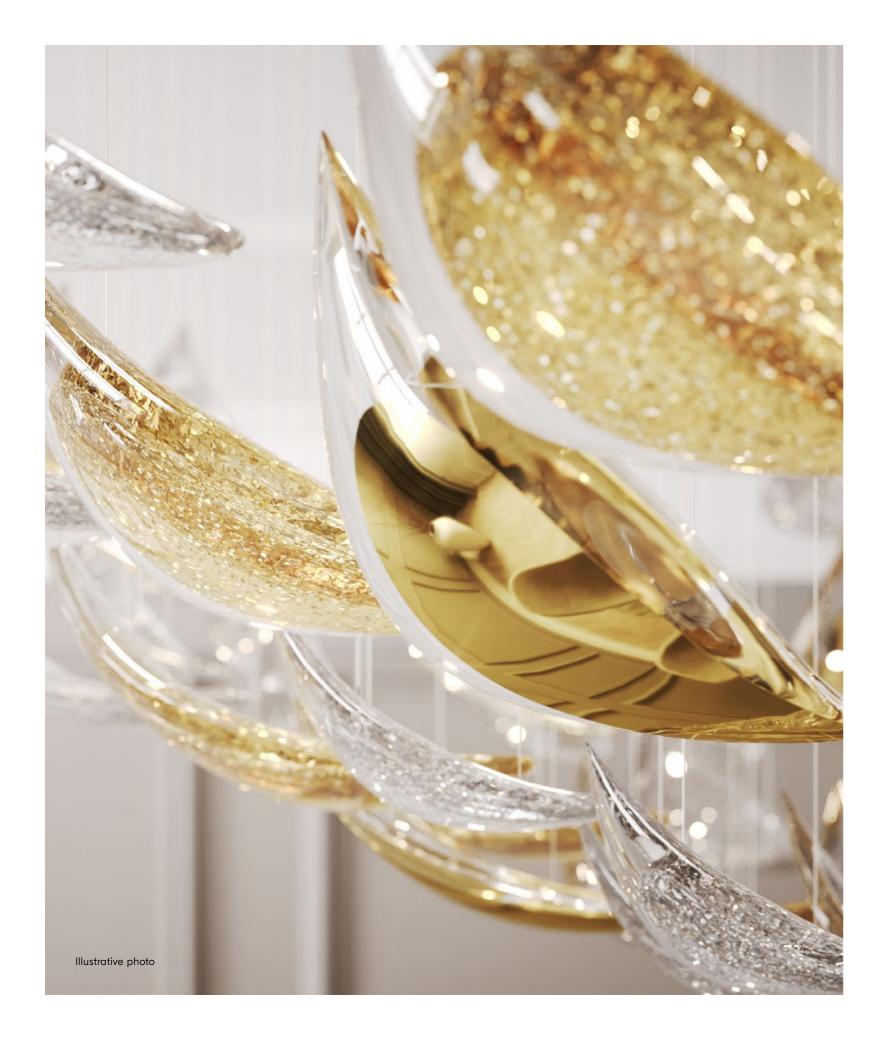

### A STUNNING SIMPLICITY IN ITS HIGHEST FORM.

BOWLS ARE A PERFECT REPRESENTATION
OF A SLEEK COMPONENT USED TO CREATE
A FLUID WAVE OF LIGHT IN AN INTERIOR.
STARTING WITH A HAND-BLOWN CRYSTAL
GLASS "BOWL", CONTRAST IS ADDED THROUGH
NANO-COATED METAL GILDING OF ONE SIDE
AND COMBINED WITH COLOUR ON THE OTHER
SIDE OF THE CONVEX. SUSPENDED IN A VERY
ORGANIC SHAPE, BOWLS CREATE AN ELEGANT,
CONTEMPORARY CENTERPIECE WITH
A LUSTROUS TOUCH.