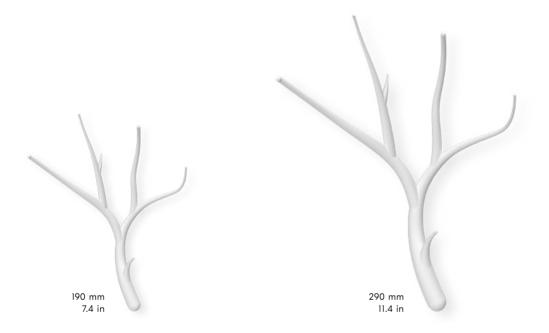

#### ANTLERS S

Dia 850 x H 150 x OH 400 mm Size:

Dia 33.5 x H 5.9 x OH 15.8 in 57.3 lb

Weight: Colours:

Crystal, Crystal onyx, Crystal aurum

**Light sources**: 3 pcs GU10

Size and weight of the composition is approximate.

#### ANTLERS M

L 3200 x W 1300 x H 700 x OH 1000 mm Size:

L 126 x W 51.2 x H 27.6 x OH 39.4 in 103.6 lb

245

Weight:

Colours: Crystal, Crystal onyx, Crystal aurum

Light sources: 14 pcs GU10

Size and weight of the composition is approximate.

Weight: 105 kg

Colours: Crystal, Crystal onyx, Crystal aurum

**Light sources:** 7 pcs GU10

Size and weight of the composition is approximate.

All glass components are handmade — exact weight and shape can vary slightly.

#### ANTLERS L2

Size: L 2100 x W 1300 x H 300 x OH 700 mm

Weight: 62 kg

Colours: Crystal, Crystal Onyx, Crystal aurum

Light sources: 10 pcs GU10

Size and weight of the composition is approximate.

All glass components are handmade — exact weight and shape can vary slightly.