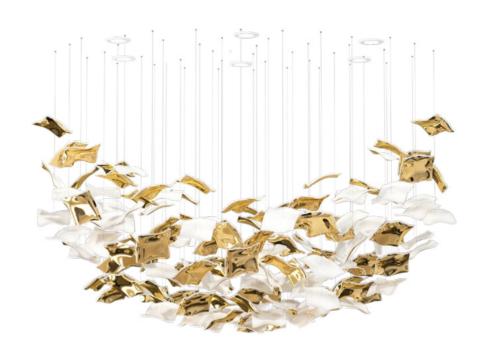

AUDREY HEPBURN ONCE SAID: "WHEN I WEAR A SILK SCARF, I NEVER FEEL SO DEFINITELY LIKE A WOMAN, A BEAUTIFUL WOMAN." THIS MUCH-COVETED SYMBOL OF ELEGANCE AND LUXURY CAN MAKE THE SAME STATEMENT IN AN INTERIOR. KERCHIEFS, FLOATING IN THE AIR AS IF PICKED UP BY THE WIND, WILL INSTANTLY LIFT YOUR DECOR TO A NOBLER LEVEL ADDING A TOUCH OF STYLE. PREPARE TO BE BLOWN AWAY BY HAND-BLOWN OPAL GLASS LIGHTNESS WITH A CONTRASTING METAL FINISH.

#### KERCHIEFS XL2

L 5600 x W 4400 x H 5000 x OH 5500 mm Size:

192,5 kg Opal aurum

Weight: Colours: Light sources: 70 pcs GU10

Size and weight of the composition is approximate.

All glass components are handmade — exact weight and shape can vary slightly.

116 RESIDENTIAL COLLECTIONS SANS SOUCI LIGHTING 117

L 440.9 x W 126 x H 216.5 x OH 236.2 in

459.2 lb