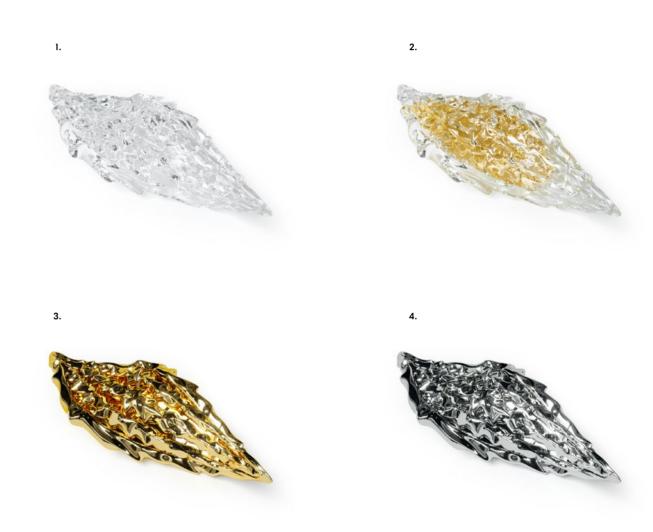

## Colour variations

- 1. Opal aurum
- 2. Opal aurum patterned
- 3. Onyx aurum
- 4. Cognac argent
- 5. Tabac rose
- 6. Onyx rose

Other colour variations are available on request.

All glass components are handmade — size and colour can vary slightly.