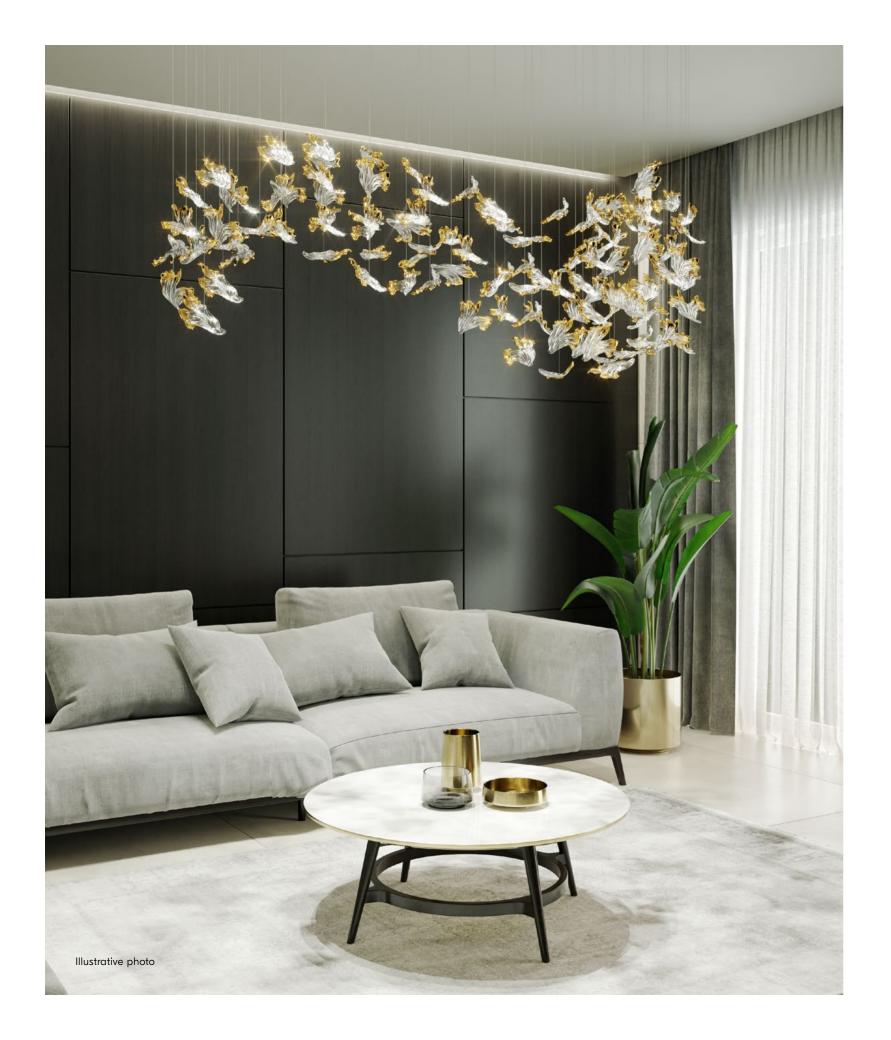

Dia 110.2 x H 145.7 x OH 157.5 in

158.1 lb

A SYMBOL OF FREEDOM, THESE HAND-BLOWN CRYSTAL FEATHERS ARE INSPIRED BY A BIRD'S FLIGHT. AIRY COMPOSITION ARTFULLY CONVEYS GRACE AND EFFORTLESS MOVEMENT. VARIOUS FINISHES AND COLOURS LIKE CLEAR OR COLOURED CRYSTAL, SANDBLASTING OR METAL NANO-COATING OF INDIVIDUAL FEATHERS LET YOU CREATE THE PERFECT CLOUD OF AIRY LIGHTNESS TO SWEEP YOU OFF YOUR FEET.