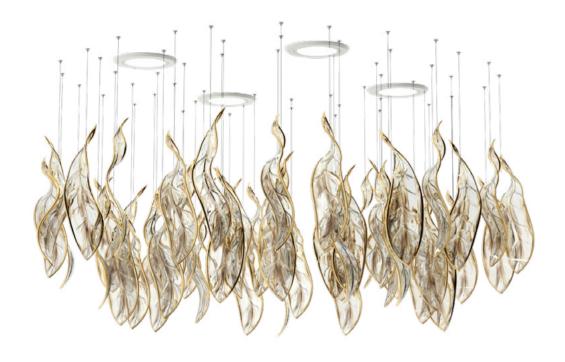

### A STUNNING SIMPLICITY IN ITS HIGHEST FORM.

BOWLS ARE A PERFECT REPRESENTATION
OF A SLEEK COMPONENT USED TO CREATE
A FLUID WAVE OF LIGHT IN AN INTERIOR.
STARTING WITH A HAND-BLOWN CRYSTAL
GLASS "BOWL", CONTRAST IS ADDED THROUGH
NANO-COATED METAL GILDING OF ONE SIDE
AND COMBINED WITH COLOUR ON THE OTHER
SIDE OF THE CONVEX. SUSPENDED IN A VERY
ORGANIC SHAPE, BOWLS CREATE AN ELEGANT,
CONTEMPORARY CENTERPIECE WITH
A LUSTROUS TOUCH.