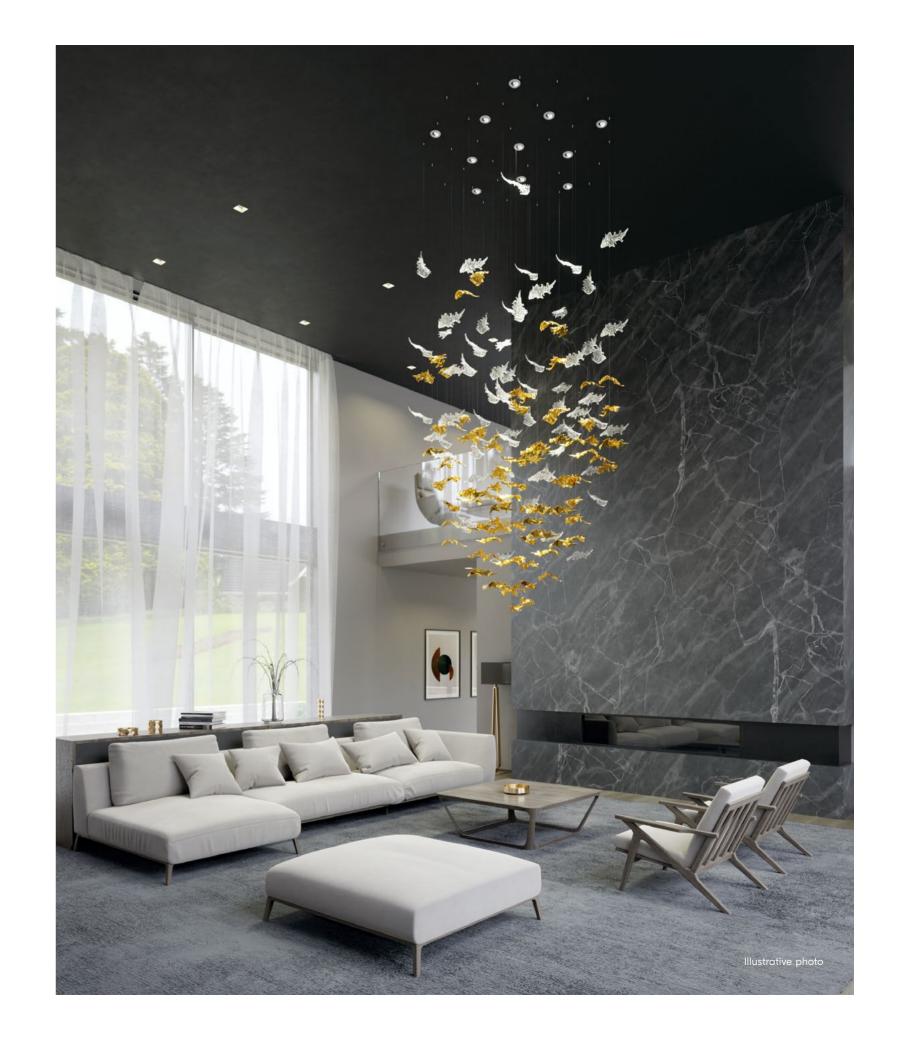

## FLYING LEAVES

Designed by KATEŘINA LENIKUSOVÁ

All glass components are handmade — exact weight and shape can vary slightly.

L 153.5 x W 106.3 x H 173.2 x OH 181.1 in

130.3 lb

BRING POETRY INSIDE WITH HAND-BLOWN
CRYSTAL SUSPENDED IN A VERY ORGANIC SHAPE.
EACH LEAF IS BLOWN AND HAND-CRAFTED
BY A MASTER GLASSMAKER, MAKING IT A TRUE
ORIGINAL. SPOTS OF METAL COATING BRIGHTEN
INDIVIDUAL LEAVES TO CREATE A RADIANT
FORMATION FULL OF PLAYFUL LIGHTNESS.