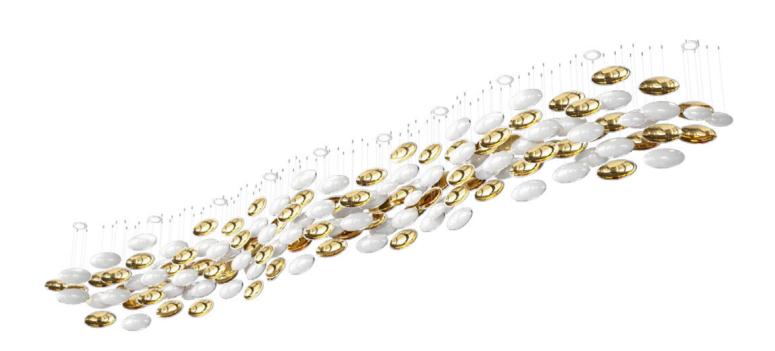

### A STUNNING SIMPLICITY IN ITS HIGHEST FORM.

BOWLS ARE A PERFECT REPRESENTATION
OF A SLEEK COMPONENT USED TO CREATE
A FLUID WAVE OF LIGHT IN AN INTERIOR.
STARTING WITH A HAND-BLOWN CRYSTAL
GLASS "BOWL", CONTRAST IS ADDED THROUGH
NANO-COATED METAL GILDING OF ONE SIDE
AND COMBINED WITH COLOUR ON THE OTHER
SIDE OF THE CONVEX. SUSPENDED IN A VERY
ORGANIC SHAPE, BOWLS CREATE AN ELEGANT,
CONTEMPORARY CENTERPIECE WITH
A LUSTROUS TOUCH.

KATARÍNA LUKAČKOVÁ DESIGNER