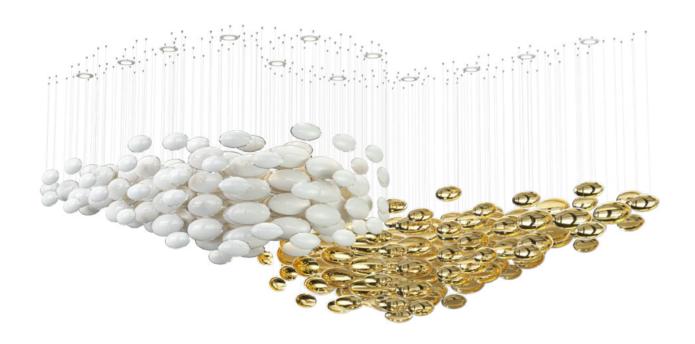

### A STUNNING SIMPLICITY IN ITS HIGHEST FORM.

BOWLS ARE A PERFECT REPRESENTATION
OF A SLEEK COMPONENT USED TO CREATE
A FLUID WAVE OF LIGHT IN AN INTERIOR.
STARTING WITH A HAND-BLOWN CRYSTAL
GLASS "BOWL", CONTRAST IS ADDED THROUGH
NANO-COATED METAL GILDING OF ONE SIDE
AND COMBINED WITH COLOUR ON THE OTHER
SIDE OF THE CONVEX. SUSPENDED IN A VERY
ORGANIC SHAPE, BOWLS CREATE AN ELEGANT,
CONTEMPORARY CENTERPIECE WITH
A LUSTROUS TOUCH.