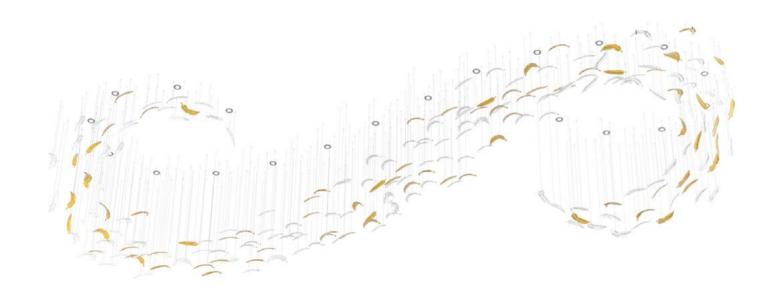

### A STUNNING SIMPLICITY IN ITS HIGHEST FORM.

BOWLS ARE A PERFECT REPRESENTATION
OF A SLEEK COMPONENT USED TO CREATE
A FLUID WAVE OF LIGHT IN AN INTERIOR.
STARTING WITH A HAND-BLOWN CRYSTAL
GLASS "BOWL", CONTRAST IS ADDED THROUGH
NANO-COATED METAL GILDING OF ONE SIDE
AND COMBINED WITH COLOUR ON THE OTHER
SIDE OF THE CONVEX. SUSPENDED IN A VERY
ORGANIC SHAPE, BOWLS CREATE AN ELEGANT,
CONTEMPORARY CENTERPIECE WITH
A LUSTROUS TOUCH.

## Compositions

BOWLS SI

Size: Dia 1000 x H 1600 x OH 1800 mm

Dia 39.4 x H 63 x OH 71 in

Weight: 44,8 kg

Colours: Opal aurum Light sources: 6 pcs GU10

Size and weight of the composition is approximate.

All glass components are handmade — exact weight and shape can vary slightly.

BOWLS S2

Size: L 4500 x W 500 x H 600 x OH 800 mm

L 177 x W 19.7 x H 23.6 x OH 31.5 in 104.2 lb

Weight: 47,3 kg

Colours: Opal aurum

Light sources: 10 pcs GU10

Size and weight of the composition is approximate.

#### BOWLS S3

 Size:
 L 2600 x W 1000 x H 400 x OH 500 mm
 L 102.4 x W 39.4 x H 15.8 x OH 19.7 in

 Weight:
 55 kg
 121.3 lb

Weight: 55 kg
Colours: Opal aurum

Light sources: 10 pcs GU10

Size and weight of the composition is approximate.

#### **BOWLS S4**

 Size:
 Dia 1300 x H 450 x OH 800 mm
 Dia 51.2 x H 17.7 x OH 31.5 in

 Weight:
 49,3 kg
 108.7 lb

Weight: 49,3 kg
Colours: Opal aurum
Light sources: 8 pcs GU10

Size and weight of the composition is approximate.

#### BOWLS MI

Colours:

Size: L 4300 x W 1500 x H 550 x OH 650 mm

Opal aurum, Onyx aurum

L 169.3 x W 59 x H 21.7 x OH 25.6 in 147.5 lb

Weight: 66,9 kg

'

**Light sources:** 15 pcs GU10

#### BOWLS M2

Size: L 4000 x W 1400 x H 1100 x OH 1500 mm

L 157.5 x W 55.1 x H 43.3 x OH 59.1 in 184.9 lb

35

Weight: 83,8 kg
Colours: Opal aurum

Light sources: 8 pcs GU10

Size and weight of the composition is approximate.

#### BOWLS M3

Size: L 3300 x W 1500 x H 900 x OH 1300 mm

L 129.9 x W 59 x H 35.4 x OH 51.2 in

193.3 lb

Weight: 87,7 kg

Colours: Opal aurum

Light sources: 12 pcs GU10

Size and weight of the composition is approximate.

#### BOWLS M4

Size: Dia 2200 x H 3200 x OH 3700 mm

Dia 86.6 x H 126 x OH 145.7 in 201.1 lb

Weight: 91,2 kg

Colours: Opal aurum

Light sources: 16 pcs GU10

Size and weight of the composition is approximate.

All glass components are handmade — exact weight and shape can vary slightly.