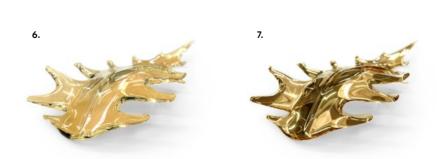

## Colour variations

- 1. Opal aurum
- 2. Opal aurum patterned
- 3. Onyx aurum
- 4. Cognac argent
- 5. Tabac rose
- 6. Onyx rose

Other colour variations are available on request.

All glass components are handmade — size and colour can vary slightly.