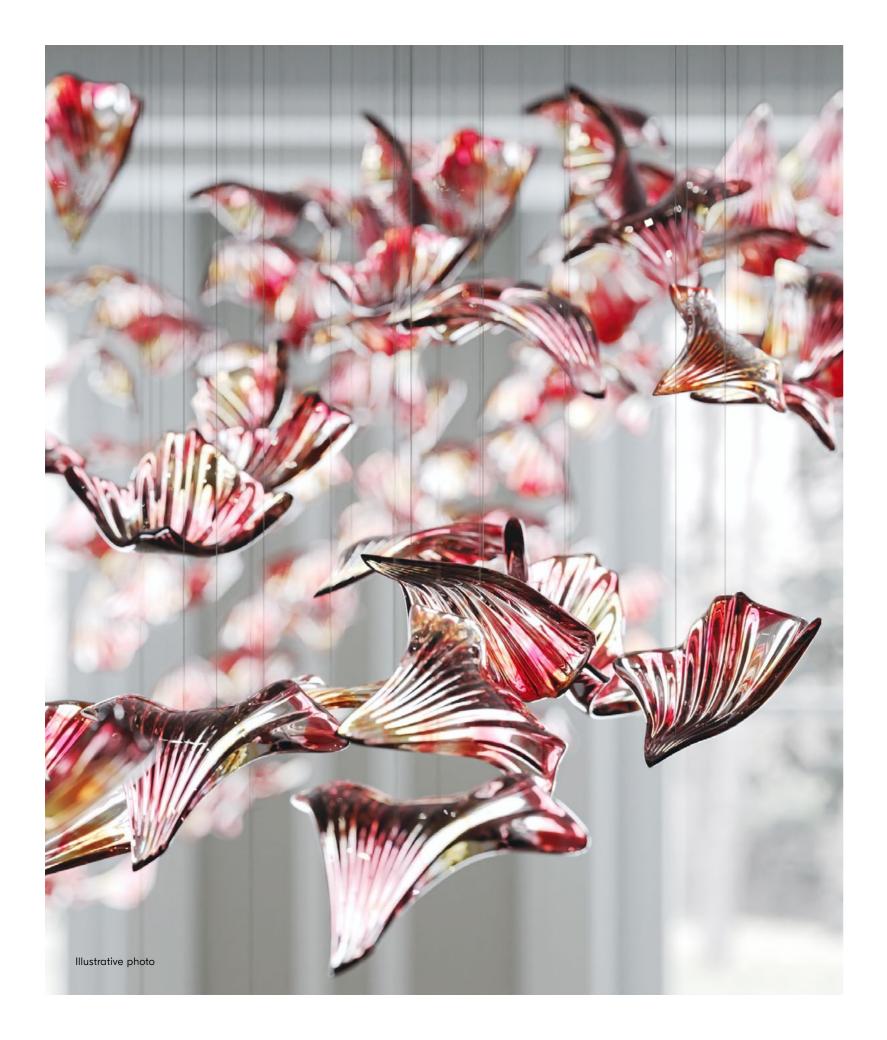

# FLAMENCO

Designed by JIŘÍ KRIŠICA

## Colour variations

- 1. Crystal with soda
- 2. Crystal fuchsia cognac mist
- 3. Crystal light cognac mist
- 4. Crystal tabac mist

Other colour variations are available on request.

All glass components are handmade — size and colour can vary slightly.

## INSPIRED BY THE ANDALUSIAN DANCE, FLAMENCO REPRESENTS PURE PASSION.

HAND-BLOWN CRYSTAL PIECES, DECORATED WITH AN OPTICAL PATTERN, BEAR AN IMPRINT OF THE DRAMATIC MOVEMENT OF DANCERS' SKIRTS WITH THEIR LIFTED AND WAVED RIMS. EACH INSTALLATION CHARGES THE ROOM WITH THE RHYTHM OF THE SWIRLING, DYNAMIC PERFORMANCE.