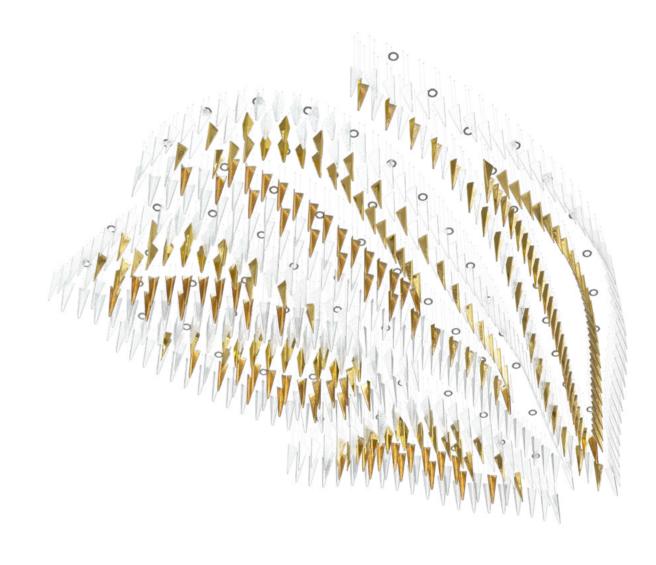

rystal, Crystal aurum

Light sources: 25 pcs GU10

Size and weight of the composition is approximate.

All glass components are handmade - exact weight and shape can vary slightly.



L 315 x W 78.7 x H 70.9 x OH 74.8 in

672.5 lb

#### VICE VERSA XLI

Size: L 8000 x W 2000 x H 1800 x OH 1900 mm

Weight: 305 kg

Colours: Crystal, Crystal aurum

Light sources: 48 pcs GU10

Size and weight of the composition is approximate.

All glass components are handmade — exact weight and shape can vary slightly.





Size: Dia 8100 x H 2400 x OH 3000 mm

Weight: 325 kg

716.6 lb

Dia 318.9 x H 94.5 x OH 118.1 in

Colours: Crystal, Crystal aurum

Light sources: 48 pcs GU10

Size and weight of the composition is approximate.

All glass components are handmade - exact weight and shape can vary slightly.



#### VICE VERSA XL3

Size: L 6000 x W 4500 x H 850 x OH 900 mm

L 236.2 x W 177.2 x H 33.5 x OH 35.4 in

Weight: 335 kg

738.7 lb

Colours: Crystal, Crystal aurum

Light sources: 79 pcs GU10

Size and weight of the composition is approximate.

All glass components are handmade — exact weight and shape can vary slightly.



#### VICE VERSA XL4

Size: Dia 4600 x H 3700 x OH 3950 mm

Weight: 805 kg

1775 lb

Dia 181.1 x H 145.7 x OH 155.5 in

Colours: Crystal, Crystal aurum

Light sources: 27 pcs GU10

Size and weight of the composition is approximate.

All glass components are handmade — exact weight and shape can vary slightly.













INTRODUCING A COMPLEX MASTERPIECE BUILT
ON CONTRAST. THE PATTERN OF SOFTLY BLENDED
GOLD NANO-COATING AND TEXTURIZED SLUMPED
GLASS FORMS AN INTRIGUING