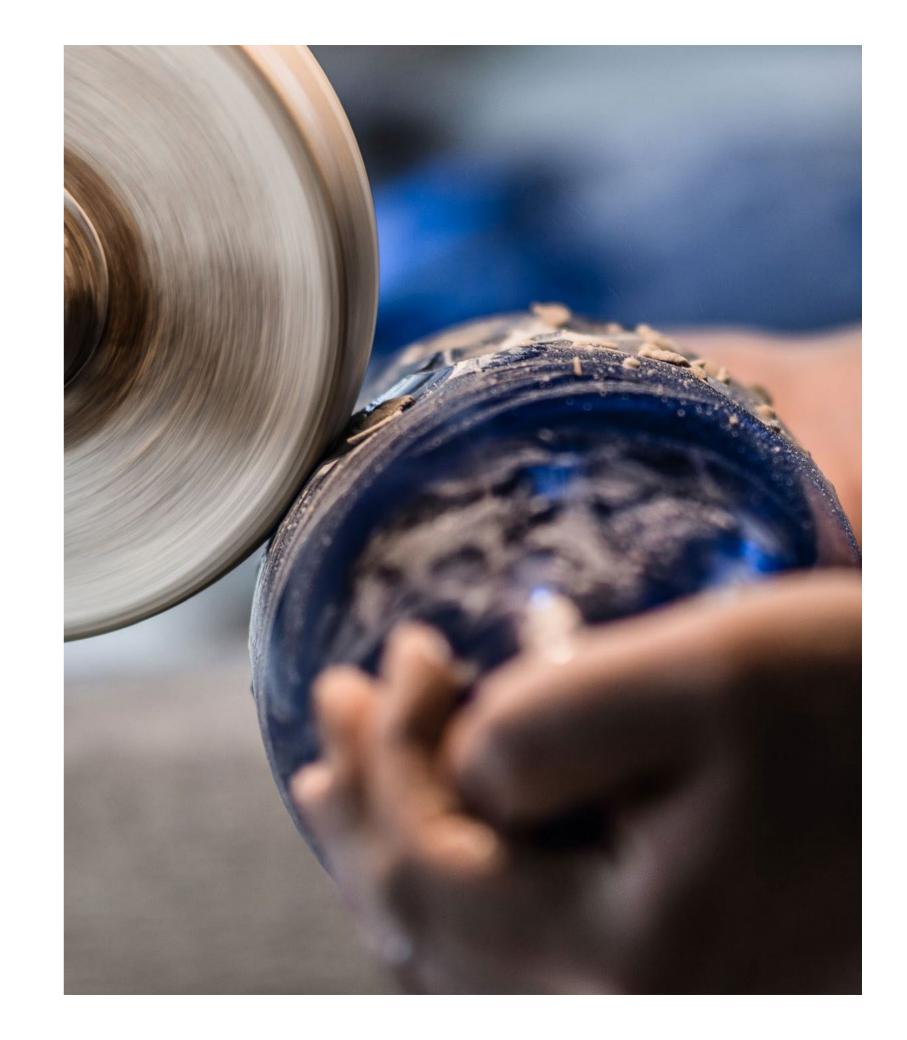

Centuries-proven Craft. A hand-blown crystal glass, slumped glass, technical glass, finishes like cutting, adding a touch of colour, or expertly applied metal nano-coating. The craftsmen in our team are ready to bring any design to perfection.