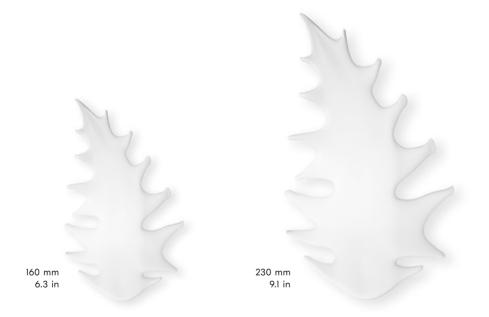

## Size variations

All glass components are handmade — size and colour can vary slightly.

# 160 mm 6.3 in 250 mm 9.8 in