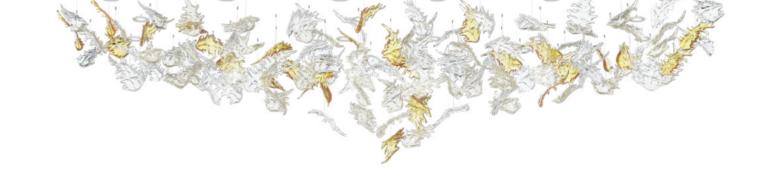

All glass components are handmade — exact weight and shape can vary slightly.

L 153.5 x W 106.3 x H 173.2 x OH 181.1 in

130.3 lb

BRING POETRY INSIDE WITH HAND-BLOWN
CRYSTAL SUSPENDED IN A VERY ORGANIC SHAPE.
EACH LEAF IS BLOWN AND HAND-CRAFTED
BY A MASTER GLASSMAKER, MAKING IT A TRUE
ORIGINAL. SPOTS OF METAL COATING BRIGHTEN
INDIVIDUAL LEAVES TO CREATE A RADIANT
FORMATION FULL OF PLAYFUL LIGHTNESS.