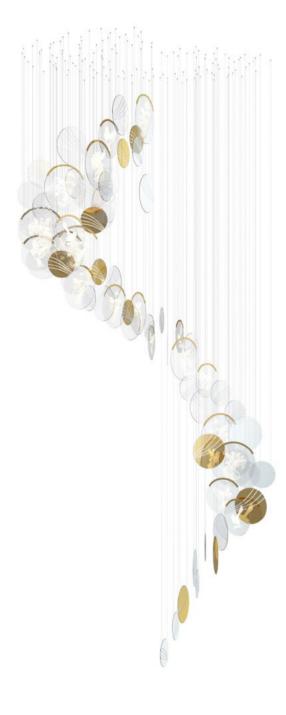

### A STUNNING SIMPLICITY IN ITS HIGHEST FORM.

BOWLS ARE A PERFECT REPRESENTATION
OF A SLEEK COMPONENT USED TO CREATE
A FLUID WAVE OF LIGHT IN AN INTERIOR.
STARTING WITH A HAND-BLOWN CRYSTAL
GLASS "BOWL", CONTRAST IS ADDED THROUGH
NANO-COATED METAL GILDING OF ONE SIDE
AND COMBINED WITH COLOUR ON THE OTHER
SIDE OF THE CONVEX. SUSPENDED IN A VERY
ORGANIC SHAPE, BOWLS CREATE AN ELEGANT,
CONTEMPORARY CENTERPIECE WITH
A LUSTROUS TOUCH.