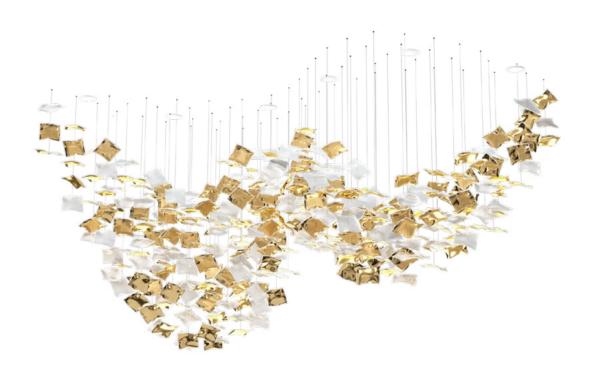

### A STUNNING SIMPLICITY IN ITS HIGHEST FORM.

BOWLS ARE A PERFECT REPRESENTATION
OF A SLEEK COMPONENT USED TO CREATE
A FLUID WAVE OF LIGHT IN AN INTERIOR.
STARTING WITH A HAND-BLOWN CRYSTAL
GLASS "BOWL", CONTRAST IS ADDED THROUGH
NANO-COATED METAL GILDING OF ONE SIDE
AND COMBINED WITH COLOUR ON THE OTHER
SIDE OF THE CONVEX. SUSPENDED IN A VERY
ORGANIC SHAPE, BOWLS CREATE AN ELEGANT,
CONTEMPORARY CENTERPIECE WITH
A LUSTROUS TOUCH.