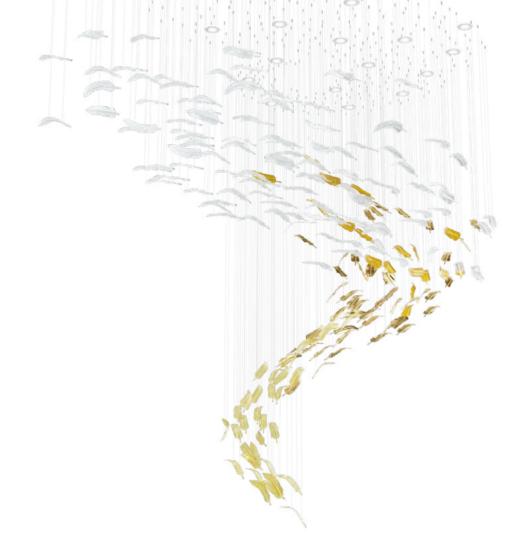

### A STUNNING SIMPLICITY IN ITS HIGHEST FORM.

BOWLS ARE A PERFECT REPRESENTATION
OF A SLEEK COMPONENT USED TO CREATE
A FLUID WAVE OF LIGHT IN AN INTERIOR.
STARTING WITH A HAND-BLOWN CRYSTAL
GLASS "BOWL", CONTRAST IS ADDED THROUGH
NANO-COATED METAL GILDING OF ONE SIDE
AND COMBINED WITH COLOUR ON THE OTHER
SIDE OF THE CONVEX. SUSPENDED IN A VERY
ORGANIC SHAPE, BOWLS CREATE AN ELEGANT,
CONTEMPORARY CENTERPIECE WITH
A LUSTROUS TOUCH.