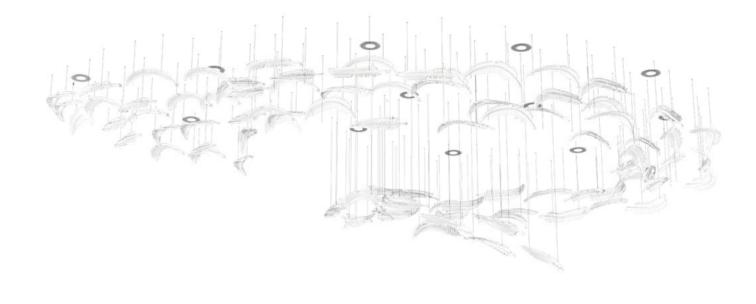

### A STUNNING SIMPLICITY IN ITS HIGHEST FORM.

BOWLS ARE A PERFECT REPRESENTATION
OF A SLEEK COMPONENT USED TO CREATE
A FLUID WAVE OF LIGHT IN AN INTERIOR.
STARTING WITH A HAND-BLOWN CRYSTAL
GLASS "BOWL", CONTRAST IS ADDED THROUGH
NANO-COATED METAL GILDING OF ONE SIDE
AND COMBINED WITH COLOUR ON THE OTHER
SIDE OF THE CONVEX. SUSPENDED IN A VERY
ORGANIC SHAPE, BOWLS CREATE AN ELEGANT,
CONTEMPORARY CENTERPIECE WITH
A LUSTROUS TOUCH.