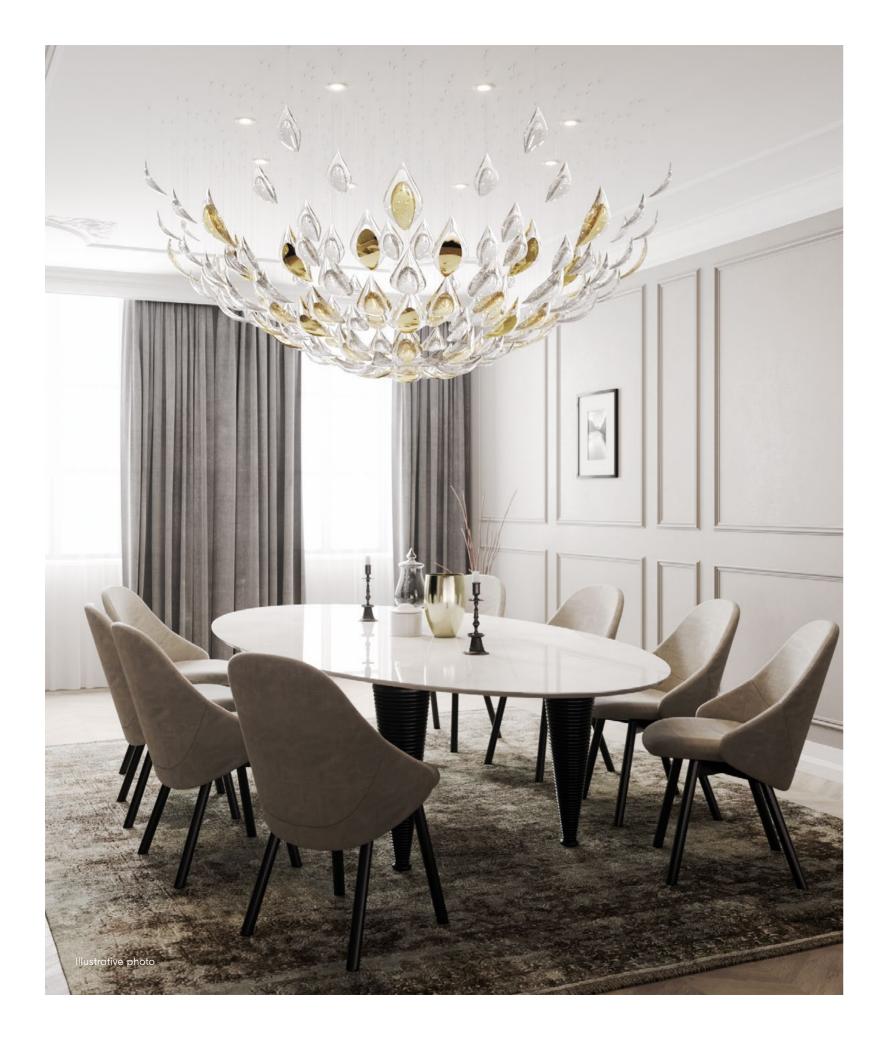

AUDREY HEPBURN ONCE SAID: "WHEN I WEAR A SILK SCARF, I NEVER FEEL SO DEFINITELY LIKE A WOMAN, A BEAUTIFUL WOMAN." THIS MUCH-COVETED SYMBOL OF ELEGANCE AND LUXURY CAN MAKE THE SAME STATEMENT IN AN INTERIOR. KERCHIEFS, FLOATING IN THE AIR AS IF PICKED UP BY THE WIND, WILL INSTANTLY LIFT YOUR DECOR TO A NOBLER LEVEL ADDING A TOUCH OF STYLE. PREPARE TO BE BLOWN AWAY BY HAND-BLOWN OPAL GLASS LIGHTNESS WITH A CONTRASTING METAL FINISH.