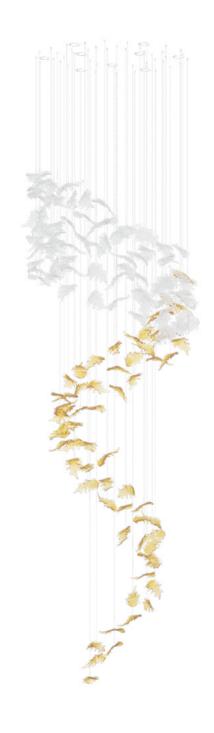

## FLYING LEAVES LI

Size: L 3500 x W 1200 x H 800 x OH 900 mm

Weight: 39,9 kg

Colours: Crystal, Crystal with golden mica, Light cognac

Light sources: 18 pcs GU10

Size and weight of the composition is approximate.

All glass components are handmade — exact weight and shape can vary slightly.

148 RESIDENTIAL COLLECTIONS 149

L 47.2 x W 19.7 x H 346.5 x OH 393.7 in

79.4 lb

Size: Dia 1500 x H 4500 x OH 5500 mm

Weight: 42,3 kg