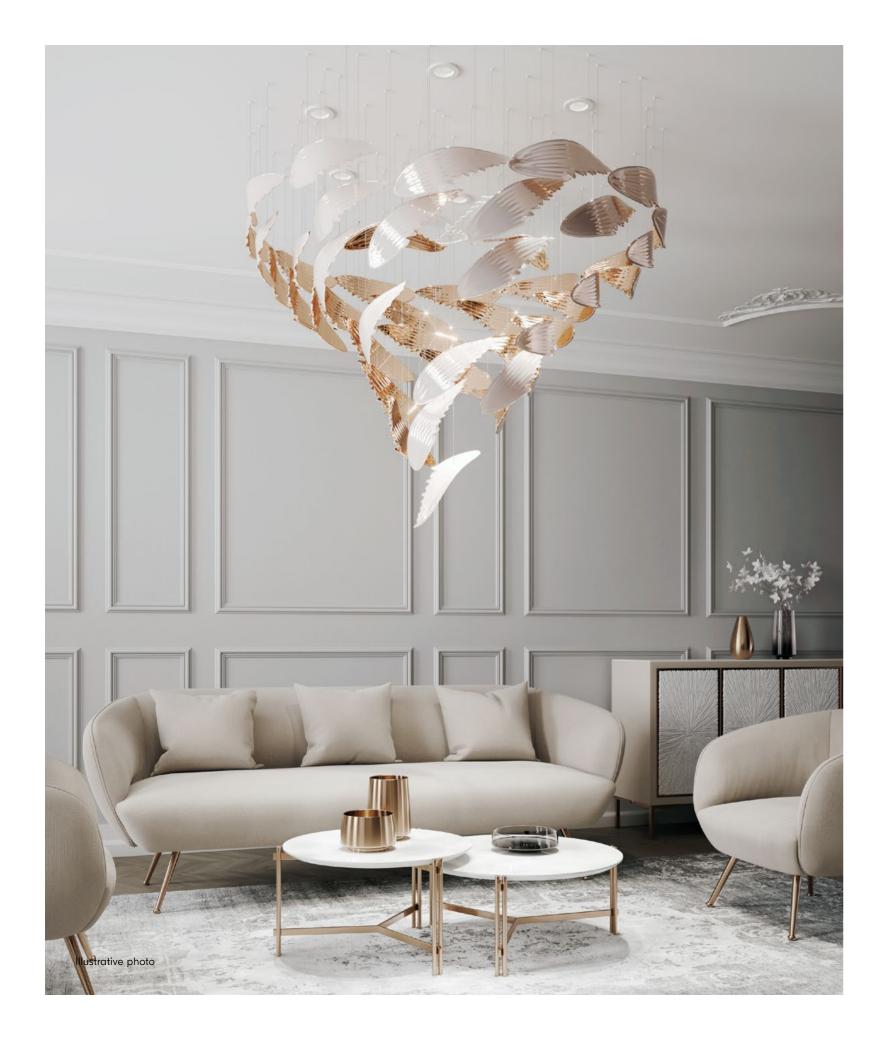

### A STUNNING SIMPLICITY IN ITS HIGHEST FORM.

BOWLS ARE A PERFECT REPRESENTATION
OF A SLEEK COMPONENT USED TO CREATE
A FLUID WAVE OF LIGHT IN AN INTERIOR.
STARTING WITH A HAND-BLOWN CRYSTAL
GLASS "BOWL", CONTRAST IS ADDED THROUGH
NANO-COATED METAL GILDING OF ONE SIDE
AND COMBINED WITH COLOUR ON THE OTHER
SIDE OF THE CONVEX. SUSPENDED IN A VERY
ORGANIC SHAPE, BOWLS CREATE AN ELEGANT,
CONTEMPORARY CENTERPIECE WITH
A LUSTROUS TOUCH.