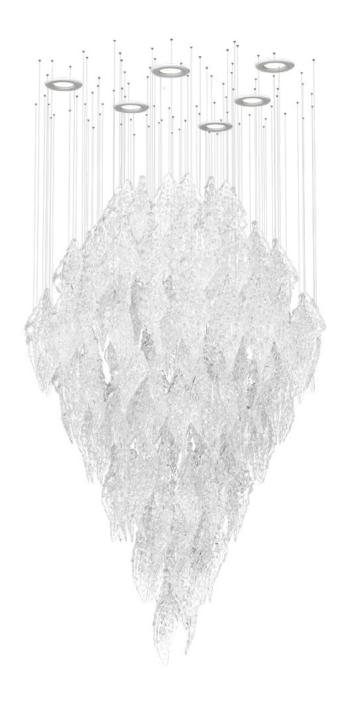

### A STUNNING SIMPLICITY IN ITS HIGHEST FORM.

BOWLS ARE A PERFECT REPRESENTATION
OF A SLEEK COMPONENT USED TO CREATE
A FLUID WAVE OF LIGHT IN AN INTERIOR.
STARTING WITH A HAND-BLOWN CRYSTAL
GLASS "BOWL", CONTRAST IS ADDED THROUGH
NANO-COATED METAL GILDING OF ONE SIDE
AND COMBINED WITH COLOUR ON THE OTHER
SIDE OF THE CONVEX. SUSPENDED IN A VERY
ORGANIC SHAPE, BOWLS CREATE AN ELEGANT,
CONTEMPORARY CENTERPIECE WITH
A LUSTROUS TOUCH.