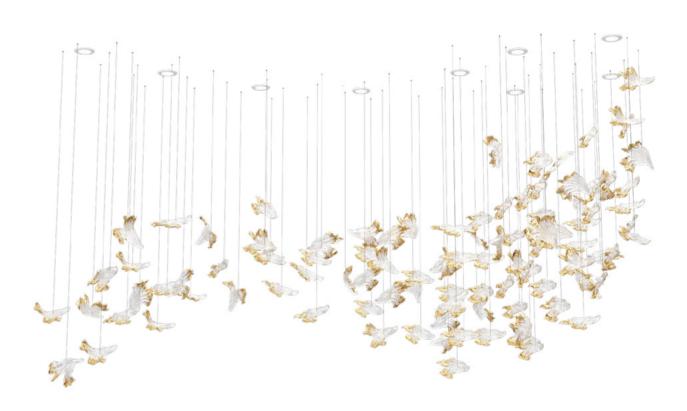

Dia 110.2 x H 145.7 x OH 157.5 in

158.1 lb

A SYMBOL OF FREEDOM, THESE HAND-BLOWN CRYSTAL FEATHERS ARE INSPIRED BY A BIRD'S FLIGHT. AIRY COMPOSITION ARTFULLY CONVEYS GRACE AND EFFORTLESS MOVEMENT. VARIOUS FINISHES AND COLOURS LIKE CLEAR OR COLOURED CRYSTAL, SANDBLASTING OR METAL NANO-COATING OF INDIVIDUAL FEATHERS LET YOU CREATE THE PERFECT CLOUD OF AIRY LIGHTNESS TO SWEEP YOU OFF YOUR FEET.

## Size variations

72

All glass components are handmade — size and colour can vary slightly.

## Colour variations

- 1. Crystal
- 2. Light cognac
- 3. Cognac
- 4. Crystal argent
- 5. Crystal aurum
- 6. Crystal rose

Other colour variations are available on request.

All glass components are handmade - size and colour can vary slightly.