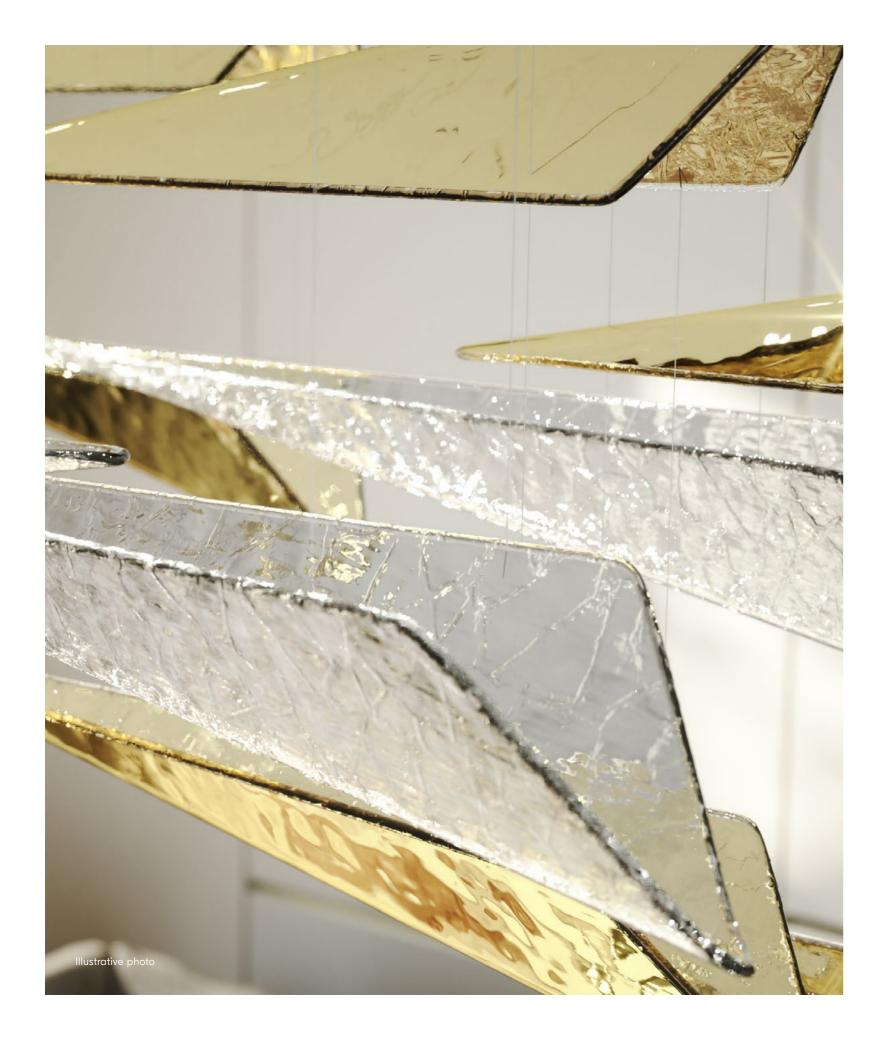

All glass components are handmade — exact weight and shape can vary slightly.

INTRODUCING A COMPLEX MASTERPIECE BUILT
ON CONTRAST. THE PATTERN OF SOFTLY BLENDED
GOLD NANO-COATING AND TEXTURIZED SLUMPED
GLASS FORMS AN INTRIGUING SHAPE TO CREATE
A STUNNING, CHEVRONED LIGHT INSTALLATION.
INSPIRED BY CONTRAST AND INVERSION, VICE VERSA
MAKES A BOLD STATEMENT IN EVERY INTERIOR.