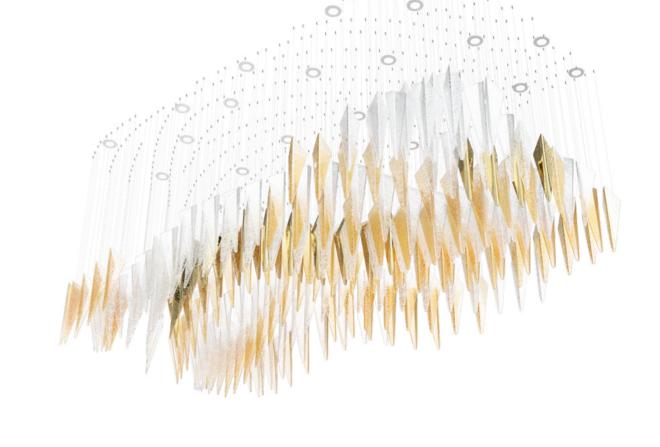

### A STUNNING SIMPLICITY IN ITS HIGHEST FORM.

BOWLS ARE A PERFECT REPRESENTATION
OF A SLEEK COMPONENT USED TO CREATE
A FLUID WAVE OF LIGHT IN AN INTERIOR.
STARTING WITH A HAND-BLOWN CRYSTAL
GLASS "BOWL", CONTRAST IS ADDED THROUGH
NANO-COATED METAL GILDING OF ONE SIDE
AND COMBINED WITH COLOUR ON THE OTHER
SIDE OF THE CONVEX. SUSPENDED IN A VERY
ORGANIC SHAPE, BOWLS CREATE AN ELEGANT,
CONTEMPORARY CENTERPIECE WITH
A LUSTROUS TOUCH.

## Compositions

BOWLS SI

Size: Dia 1000 x H 1600 x OH 1800 mm

Dia 39.4 x H 63 x OH 71 in

Weight: 44,8 kg

Colours: Opal aurum Light sources: 6 pcs GU10

Size and weight of the composition is approximate.

All glass components are handmade — exact weight and shape can vary slightly.

BOWLS S2

Size: L 4500 x W 500 x H 600 x OH 800 mm

L 177 x W 19.7 x H 23.6 x OH 31.5 in 104.2 lb

Weight: 47,3 kg

Colours: Opal aurum

Light sources: 10 pcs GU10

Size and weight of the composition is approximate.