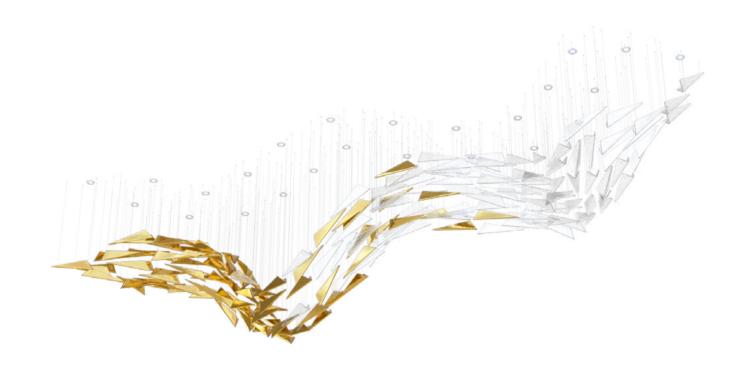

### A STUNNING SIMPLICITY IN ITS HIGHEST FORM.

BOWLS ARE A PERFECT REPRESENTATION
OF A SLEEK COMPONENT USED TO CREATE
A FLUID WAVE OF LIGHT IN AN INTERIOR.
STARTING WITH A HAND-BLOWN CRYSTAL
GLASS "BOWL", CONTRAST IS ADDED THROUGH
NANO-COATED METAL GILDING OF ONE SIDE
AND COMBINED WITH COLOUR ON THE OTHER
SIDE OF THE CONVEX. SUSPENDED IN A VERY
ORGANIC SHAPE, BOWLS CREATE AN ELEGANT,
CONTEMPORARY CENTERPIECE WITH
A LUSTROUS TOUCH.