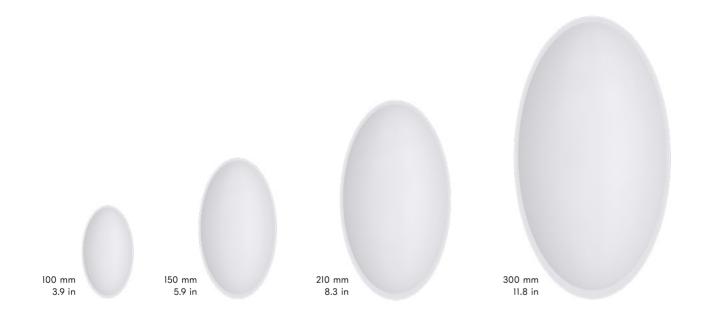

## Size variations

28

All glass components are handmade — size and colour can vary slightly.