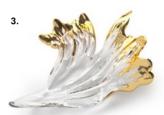

### A STUNNING SIMPLICITY IN ITS HIGHEST FORM.

BOWLS ARE A PERFECT REPRESENTATION
OF A SLEEK COMPONENT USED TO CREATE
A FLUID WAVE OF LIGHT IN AN INTERIOR.
STARTING WITH A HAND-BLOWN CRYSTAL
GLASS "BOWL", CONTRAST IS ADDED THROUGH
NANO-COATED METAL GILDING OF ONE SIDE
AND COMBINED WITH COLOUR ON THE OTHER
SIDE OF THE CONVEX. SUSPENDED IN A VERY
ORGANIC SHAPE, BOWLS CREATE AN ELEGANT,
CONTEMPORARY CENTERPIECE WITH
A LUSTROUS TOUCH.