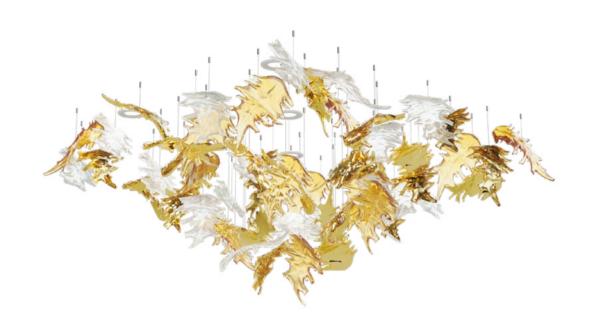

## FLYING LEAVES

Designed by KATEŘINA LENIKUSOVÁ

All glass components are handmade — exact weight and shape can vary slightly.

L 153.5 x W 106.3 x H 173.2 x OH 181.1 in

130.3 lb

BRING POETRY INSIDE WITH HAND-BLOWN
CRYSTAL SUSPENDED IN A VERY ORGANIC SHAPE.
EACH LEAF IS BLOWN AND HAND-CRAFTED
BY A MASTER GLASSMAKER, MAKING IT A TRUE
ORIGINAL. SPOTS OF METAL COATING BRIGHTEN
INDIVIDUAL LEAVES TO CREATE A RADIANT
FORMATION FULL OF PLAYFUL LIGHTNESS.