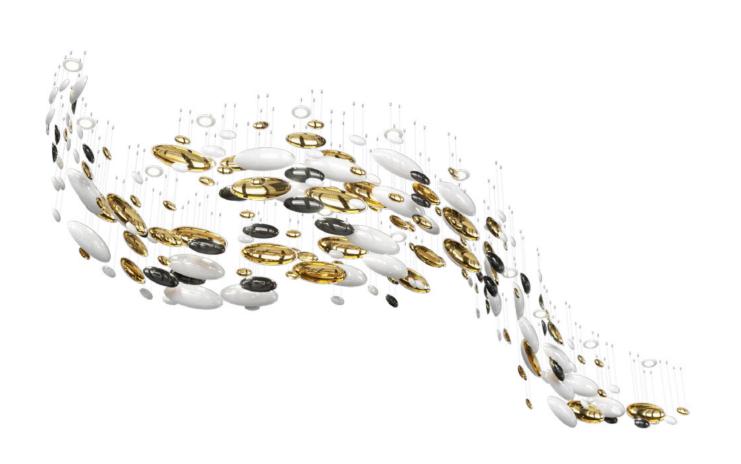

### A STUNNING SIMPLICITY IN ITS HIGHEST FORM.

BOWLS ARE A PERFECT REPRESENTATION
OF A SLEEK COMPONENT USED TO CREATE
A FLUID WAVE OF LIGHT IN AN INTERIOR.
STARTING WITH A HAND-BLOWN CRYSTAL
GLASS "BOWL", CONTRAST IS ADDED THROUGH
NANO-COATED METAL GILDING OF ONE SIDE
AND COMBINED WITH COLOUR ON THE OTHER
SIDE OF THE CONVEX. SUSPENDED IN A VERY
ORGANIC SHAPE, BOWLS CREATE AN ELEGANT,
CONTEMPORARY CENTERPIECE WITH
A LUSTROUS TOUCH.