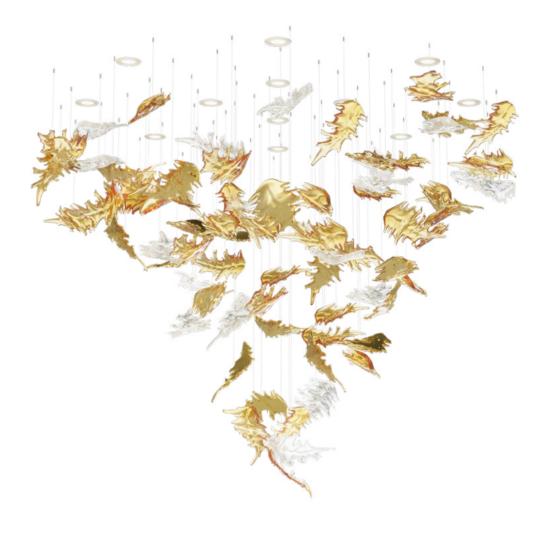

## FLYING LEAVES

Designed by KATEŘINA LENIKUSOVÁ

All glass components are handmade — exact weight and shape can vary slightly.

L 153.5 x W 106.3 x H 173.2 x OH 181.1 in

130.3 lb

BRING POETRY INSIDE WITH HAND-BLOWN
CRYSTAL SUSPENDED IN A VERY ORGANIC SHAPE.
EACH LEAF IS BLOWN AND HAND-CRAFTED
BY A MASTER GLASSMAKER, MAKING IT A TRUE
ORIGINAL. SPOTS OF METAL COATING BRIGHTEN
INDIVIDUAL LEAVES TO CREATE A RADIANT
FORMATION FULL OF PLAYFUL LIGHTNESS.