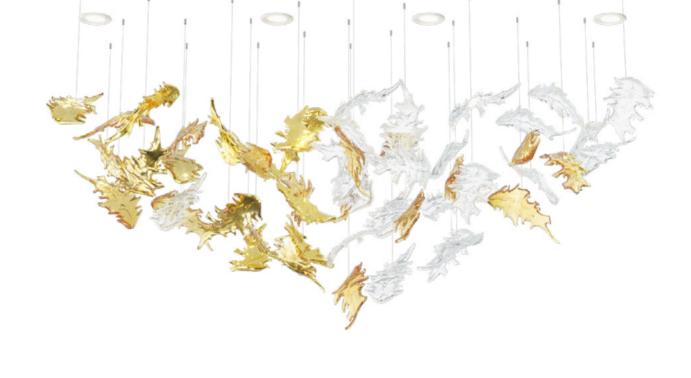

## FLYING LEAVES

Designed by KATEŘINA LENIKUSOVÁ

All glass components are handmade — exact weight and shape can vary slightly.

L 153.5 x W 106.3 x H 173.2 x OH 181.1 in

130.3 lb

BRING POETRY INSIDE WITH HAND-BLOWN
CRYSTAL SUSPENDED IN A VERY ORGANIC SHAPE.
EACH LEAF IS BLOWN AND HAND-CRAFTED
BY A MASTER GLASSMAKER, MAKING IT A TRUE
ORIGINAL. SPOTS OF METAL COATING BRIGHTEN
INDIVIDUAL LEAVES TO CREATE A RADIANT
FORMATION FULL OF PLAYFUL LIGHTNESS.