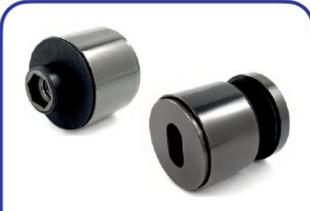

### 4 FUNCTIONS TO SIMPLIFY THE INSTALLATION OF GLASS BALUSTRADE

EASY POSITIONING RELATIVE TO THE HOLE IN THE GLASS DUE TO BEANS IN THE BASE OF FIXING.

SMOOTH ADJUSTMENT
OF DISTANCE FROM THE
FRONT OF THE
BALUSTRADE AFTER
GLASS APPLICATION.
WE APPLY THE GLASS
ONLY ONCE!

IN THE CASE OF FIXING TO THE GROUND WITH A HEX HEAD SCREW. DURING GLASS INSTALLATION.
MI2 THREAD IN THE NECK ALLOWS PUTTING A HEX KEY INSIDE TO LOOSEN THE SCREW AND ADJUST THE POSITION OF THE FIXING RELATIVE TO THE HOLE IN THE GLASS.

HEXAGONAL HEAD SCREW ALLOWS FOR STRONG TIGHTENING.

THE COVER IS INSTALLED AS THE LAST STEP.
AESTHETIC APPEARANCE THANKS TO HIDDEN BOLTS.