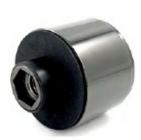

HEXAGONAL HEAD SCREW ALLOWS FOR STRONG TIGHTENING.

THE COVER IS INSTALLED AS THE LAST STEP.
AESTHETIC APPEARANCE THANKS TO HIDDEN BOLTS.