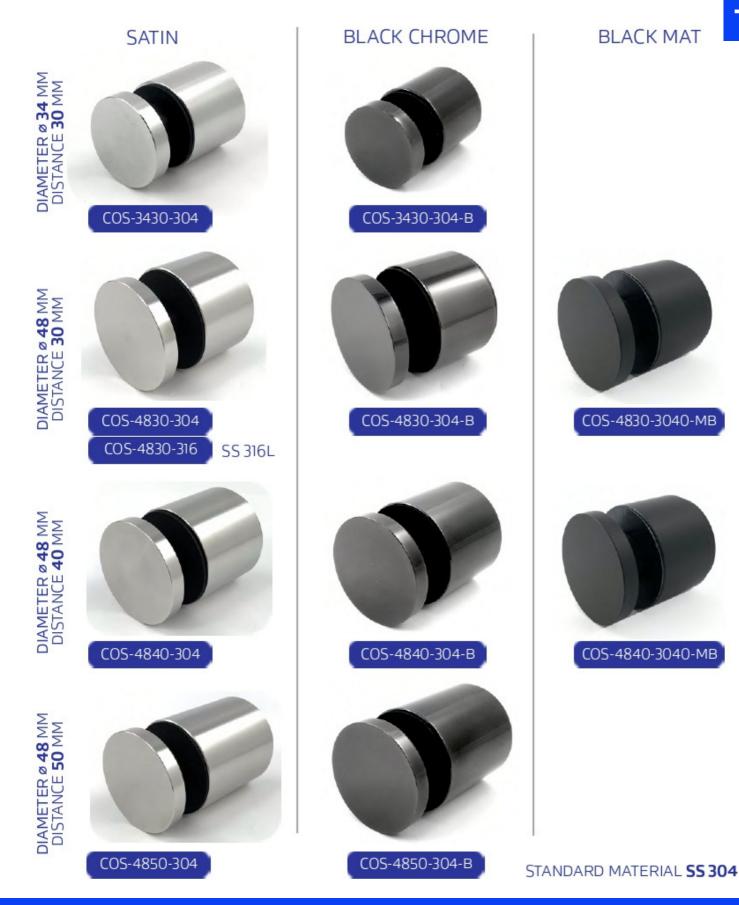

#### WHY IS IT THE BEST POINT FITTING?

SAVE TIME

SAVE MONEY

CUSTOMER SATISFACTION

### 4 FUNCTIONS TO SIMPLIFY THE INSTALLATION OF GLASS BALUSTRADE

EASY POSITIONING RELATIVE TO THE HOLE IN THE GLASS DUE TO BEANS IN THE BASE OF FIXING.

SMOOTH ADJUSTMENT
OF DISTANCE FROM THE
FRONT OF THE
BALUSTRADE AFTER
GLASS APPLICATION.
WE APPLY THE GLASS
ONLY ONCE!