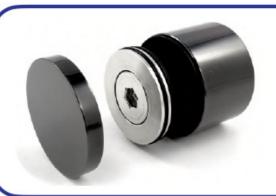

HEXAGONAL HEAD SCREW ALLOWS FOR STRONG TIGHTENING.

THE COVER IS INSTALLED AS THE LAST STEP.
AESTHETIC APPEARANCE THANKS TO HIDDEN BOLTS.