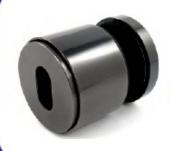

IN THE CASE OF FIXING TO THE GROUND WITH A HEX HEAD SCREW. DURING GLASS INSTALLATION.
MI2 THREAD IN THE NECK ALLOWS PUTTING A HEX KEY INSIDE TO LOOSEN THE SCREW AND ADJUST THE POSITION OF THE FIXING RELATIVE TO THE HOLE IN THE GLASS.