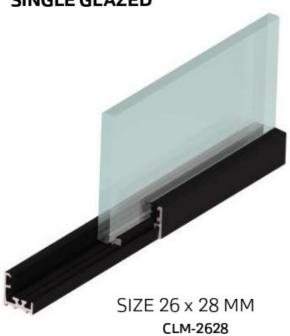

### ALUMINIUM WALL PROFILE SINGLE GLAZED

ALUMINIUM GRID PROFILE SINGLE GLAZED

WIDTH 36 MM CLM-3612 VERTICAL

SIZE 36 x 38 MM CLM-3638

APPLICATION ONLY WITH MOUNTING PROFILES **CLM-3638** 

WIDTH 36 MM CLM-3612 HORIZONTAL