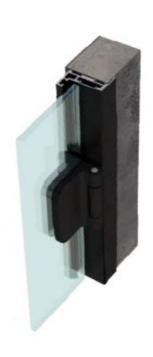

### **CGLASS OFFICE PATENTED SOLUTION**

EASY AND FAST INSTALLATION

DRILLING AND MILLING NO NEEDED

TEMPLATE FOR HINGE FIXING NO NEEDED

HINGES ARE SLID ONTO THE FRAME SO EVERY HINGES WILL BE IN SAME AXIS UNIVERSAL DOOR DIRECTION - LEFT OR RIGHT DETERMINATION NO NEEDED