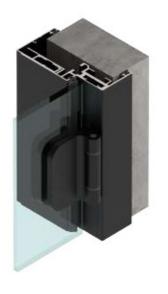

### HINGES FOR ALUMINIUM FRAMES

HYDRAULIC HINGE

NTZ-500 NTZ-600

ACCESSORIES TO MAKE A **LOFT STYLE** WALL

GRID PROFILE

TAPE FOR GRID PROFILE

U PROFILE

NTZ-1000

### **CGLASS OFFICE PATENTED SOLUTION**

EASY AND FAST INSTALLATION

DRILLING AND MILLING NO NEEDED

TEMPLATE FOR HINGE FIXING NO NEEDED

HINGES ARE SLID ONTO THE FRAME SO EVERY HINGES WILL BE IN SAME AXIS UNIVERSAL DOOR DIRECTION - LEFT OR RIGHT DETERMINATION NO NEEDED