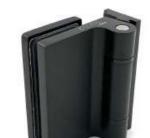

### HINGES FOR ALUMINIUM FRAMES

HYDRAULIC HINGE

NTZ-500 NTZ-600

ACCESSORIES TO MAKE A **LOFT STYLE** WALL

GRID PROFILE

TAPE FOR GRID PROFILE

U PROFILE

NTZ-1000

### **CGLASS OFFICE PATENTED SOLUTION**

EASY AND FAST INSTALLATION

DRILLING AND MILLING NO NEEDED

TEMPLATE FOR HINGE FIXING NO NEEDED

HINGES ARE SLID ONTO THE FRAME SO EVERY HINGES WILL BE IN SAME AXIS UNIVERSAL DOOR DIRECTION - LEFT OR RIGHT DETERMINATION NO NEEDED