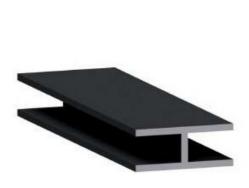

### ALUMINIUM WALL PROFILE SINGLE GLAZED

ALUMINIUM GRID PROFILE SINGLE GLAZED

WIDTH 36 MM CLM-3612 VERTICAL

SIZE 36 x 38 MM CLM-3638

APPLICATION ONLY WITH MOUNTING PROFILES **CLM-3638** 

WIDTH 36 MM CLM-3612 HORIZONTAL