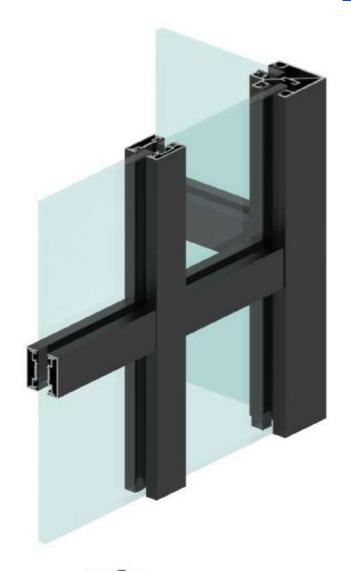

### ALUMINIUM CORNER PROFILE SINGLE GLAZED

SIZE 50 x 50 MM CLM-5050-90

ALUMINIUM GRID PROFILE
SINGLE GLAZED

WIDTH 30 MM CS-30-180-3,0-8-B - glass 8mm CS-30-180-3,0-10-B - glass 10mm

WIDTH 30 x 30 MM CS-30-90-3,0-8-B - glass 8mm CS-30-90-3,0-10-B - glass 10mm