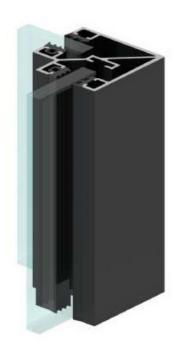

#### ALUMINIUM DOOR FRAME FOR **DOUBLE GLAZED**

OFC-4S-DOUBLE

INSTALLATION POST