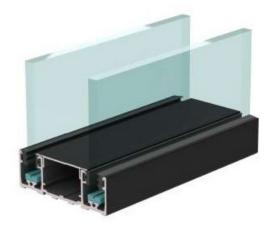

#### ALUMINIUM WALL PROFILE DOUBLE GLAZED

SIZE 34 x 100 MM CLM-3410-DOUBLE

SIZE 34 x 100 MM CLM-3410-G-DOUBLE