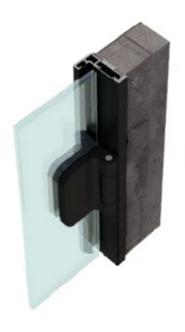

### **CGLASS OFFICE PATENTED SOLUTION**

EASY AND FAST INSTALLATION

DRILLING AND MILLING NO NEEDED

TEMPLATE FOR HINGE FIXING NO NEEDED

HINGES ARE SLID ONTO THE FRAME SO EVERY HINGES WILL BE IN SAME AXIS UNIVERSAL DOOR DIRECTION - LEFT OR RIGHT DETERMINATION NO NEEDED