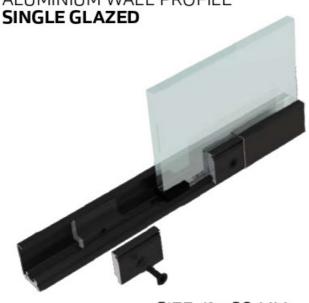

### ALUMINIUM WALL PROFILE SINGLE GLAZED

ALUMINIUM GRID PROFILE SINGLE GLAZED

WIDTH 36 MM CLM-3612 VERTICAL

SIZE 36 x 38 MM CLM-3638

APPLICATION ONLY WITH MOUNTING PROFILES **CLM-3638** 

WIDTH 36 MM CLM-3612 HORIZONTAL