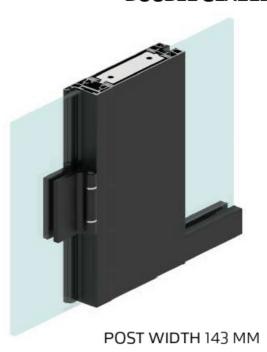

#### ALUMINIUM DOOR FRAME FOR **DOUBLE GLAZED**

OFC-4S-DOUBLE

INSTALLATION POST