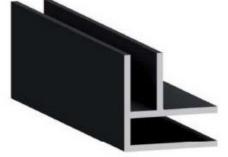

### ALUMINIUM DOOR FRAME

OFC-1-130-160

OFC-1-160-195

OFC-2

OFC-3

INSTALLATION POST **DOUBLE GLAZED** 

ALUMINIUM WALL PROFILE

SIZE 41 x 30 MM CLM-41