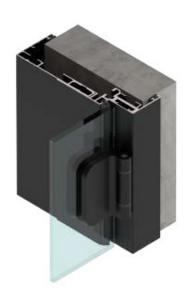

### HINGES FOR ALUMINIUM FRAMES

HYDRAULIC HINGE

NTZ-500 NTZ-600

ACCESSORIES TO MAKE A **LOFT STYLE** WALL

GRID PROFILE

TAPE FOR GRID PROFILE

U PROFILE

NTZ-1000

### **CGLASS OFFICE PATENTED SOLUTION**

EASY AND FAST INSTALLATION

DRILLING AND MILLING NO NEEDED

TEMPLATE FOR HINGE FIXING NO NEEDED

HINGES ARE SLID ONTO THE FRAME SO EVERY HINGES WILL BE IN SAME AXIS UNIVERSAL DOOR DIRECTION - LEFT OR RIGHT DETERMINATION NO NEEDED