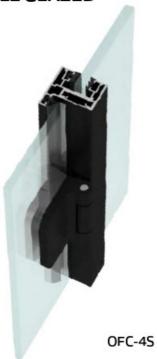

#### ALUMINIUM DOOR FRAME FOR **DOUBLE GLAZED**

OFC-4S-DOUBLE

INSTALLATION POST