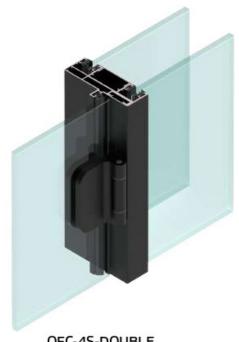

#### ALUMINIUM DOOR FRAME FOR **DOUBLE GLAZED**

OFC-4S-DOUBLE

INSTALLATION POST