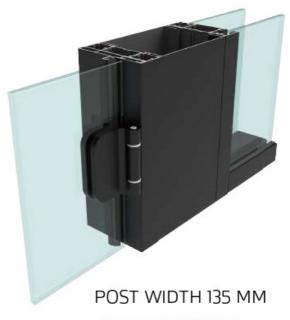

#### ALUMINIUM DOOR FRAME FOR **DOUBLE GLAZED**

OFC-4S-DOUBLE

INSTALLATION POST