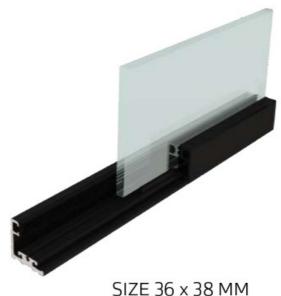

### ALUMINIUM WALL PROFILE SINGLE GLAZED

ALUMINIUM GRID PROFILE SINGLE GLAZED

WIDTH 36 MM CLM-3612 VERTICAL

SIZE 36 x 38 MM CLM-3638

APPLICATION ONLY WITH MOUNTING PROFILES **CLM-3638** 

WIDTH 36 MM CLM-3612 HORIZONTAL