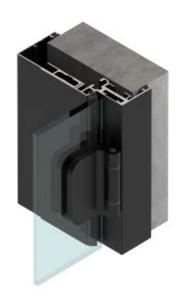

### HINGES FOR ALUMINIUM FRAMES

HYDRAULIC HINGE

NTZ-500 NTZ-600

ACCESSORIES TO MAKE A **LOFT STYLE** WALL

GRID PROFILE

TAPE FOR GRID PROFILE

U PROFILE

NTZ-1000

### **CGLASS OFFICE PATENTED SOLUTION**

EASY AND FAST INSTALLATION

DRILLING AND MILLING NO NEEDED

TEMPLATE FOR HINGE FIXING NO NEEDED

HINGES ARE SLID ONTO THE FRAME SO EVERY HINGES WILL BE IN SAME AXIS UNIVERSAL DOOR DIRECTION - LEFT OR RIGHT DETERMINATION NO NEEDED