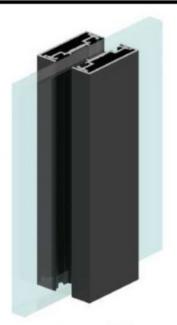

### ALUMINIUM DOOR FRAME

OFC-1-130-160

OFC-1-160-195

OFC-2

OFC-3

INSTALLATION POST **DOUBLE GLAZED** 

ALUMINIUM WALL PROFILE

SIZE 41 x 30 MM CLM-41