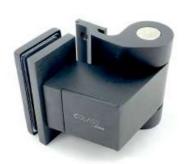

### HINGES FOR ALUMINIUM FRAMES

HYDRAULIC HINGE

NTZ-500 NTZ-600

ACCESSORIES TO MAKE A **LOFT STYLE** WALL

GRID PROFILE

TAPE FOR GRID PROFILE

U PROFILE

NTZ-1000